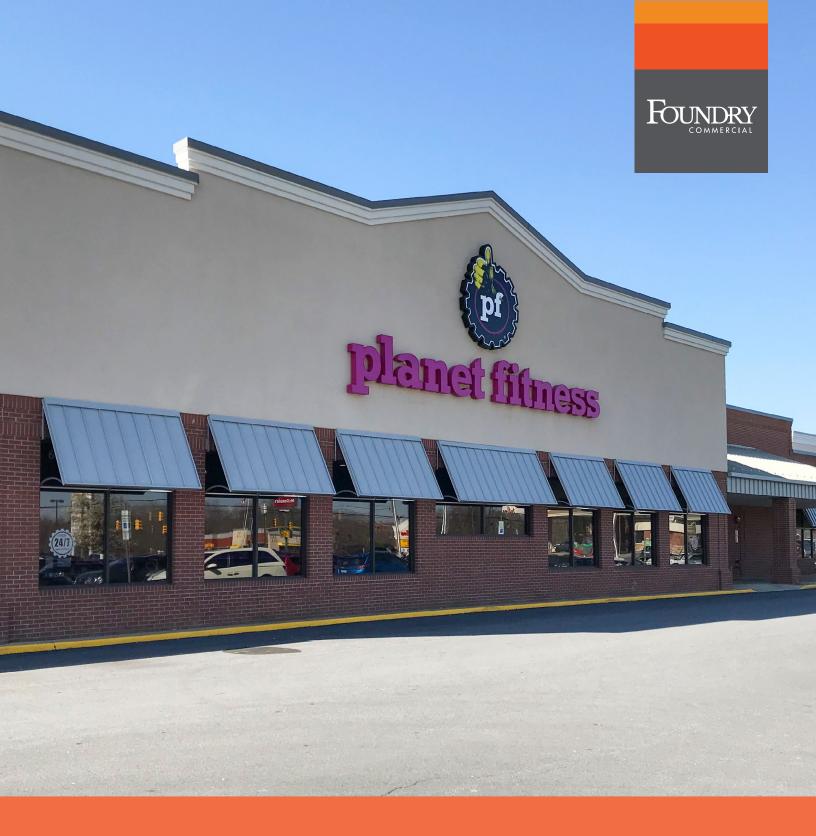

# HENDERSONVILLE, NC

637-643 SPARTANBURG HIGHWAY ±8,188 SF AVAILABLE FOR LEASE

CHADWICK CORNERS

Great Clips

planet fitness

> HENDERSONVILLE, NC CHADWICK CORNERS FOR LEASE

# **PROPERTY FEATURES**

- ±8,188 SF retail space available for lease
- Great visibility and signage opportunity on Spartanburg Hwy (22,000 VPD) in Hendersonville
- Walkable to adjacent Ingles Market shopping center and connected via new walkway
- Anchored by a 22,000 SF Planet Fitness
- Area retailers include Publix, Ingles, Harris Teeter, McDonald's and Stein Mart
- Full movement access to property off Spartanburg Highway