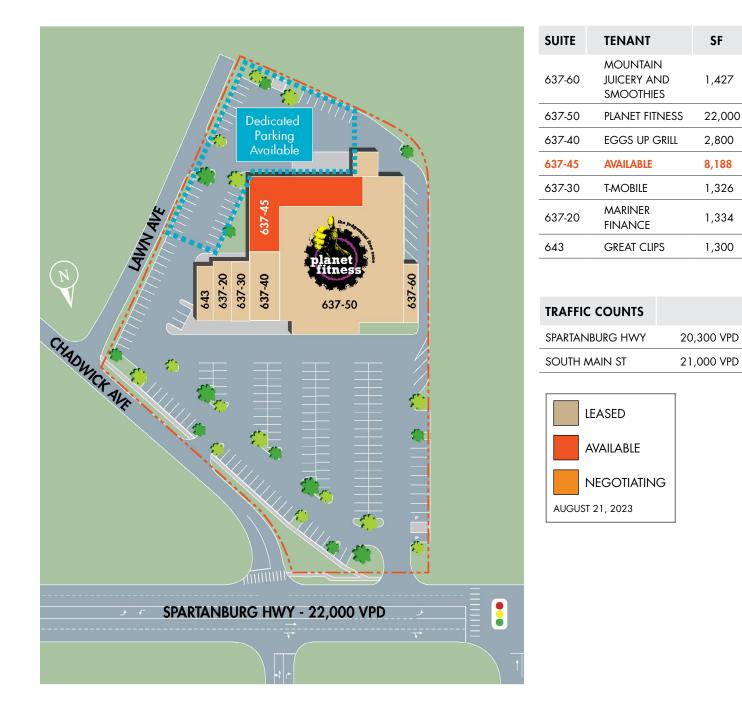

nected via new walkway
- Anchored by a 22,000 SF Planet Fitness
- Area retailers include Publix, Ingles, Harris Teeter, McDonald's and Stein Mart
- Full movement access to property off Spartanburg Highway

#### FOR MORE INFORMATION, PLEASE CONTACT:

TOMMY TRIMBLE | 704.414.4760 Senior Vice President/Broker tommy.trimble@foundrycommercial.com Licensed Real Estate Broker NICOLE HOOGLAND | 704.972.2617 Senior Associate/Broker nicole.hoogland@foundrycommercial.com Licensed Real Estate Broker



Although the information contained herein was provided by sources believed to be reliable, Foundry Commercial makes no representation, expressed or implied, as to its accuracy and said information is subject to errors, omissions or changes.

foundrycommercial.com

# **CHADWICK CORNERS**

### SITE PLAN



### FOR MORE INFORMATION, PLEASE CONTACT:

TOMMY TRIMBLE | 704.414.4760 Senior Vice President/Broker tommy.trimble@foundrycommercial.com Licensed Real Estate Broker NICOLE HOOGLAND | 704.972.2617 Senior Associate/Broker nicole.hoogland@foundrycommercial.com Licensed Real Estate Broker



Although the information contained herein was provided by sources believed to be reliable, Foundry Commercial makes no representation, expressed or implied, as to its accuracy and said information is subject to errors, omissions or changes.

foundrycommercial.com

# CHADWICK CORNERS

# **DEMOGRAPHICS**

### 1 MILE RADIUS



5,641 ESTIMATED POPULATION 2023



42.5 average age



\$255,644 MEDIAN HOME VALUE 2023



··O··

6,651 TOTAL EMPLOYEES



### 3 MILE RADIUS



48.6 AVERAGE AGE

\$287,111 median home