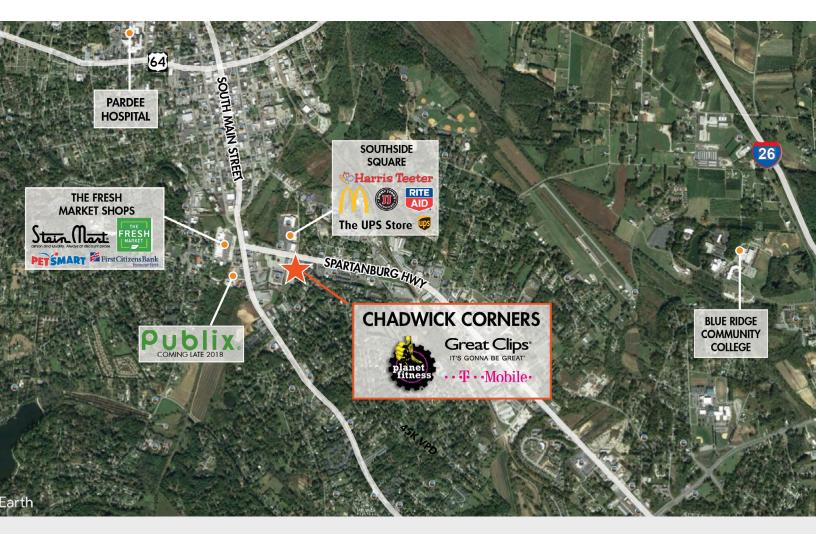

# HENDERSONVILLE, NC

637-643 SPARTANBURG HIGHWAY ±8,188 SF AVAILABLE FOR LEASE

CHADWICK CORNERS

Great Clips

planet fitness

> HENDERSONVILLE, NC CHADWICK CORNERS FOR LEASE

# **PROPERTY FEATURES**

- ±8,188 SF retail space available for lease
- Great visibility and signage opportunity on Spartanburg Hwy (22,000 VPD) in Hendersonville
- Walkable to adjacent Ingles Market shopping center and connected via new walkway
- Anchored by a 22,000 SF Planet Fitness
- Area retailers include Publix, Ingles, Harris Teeter, McDonald's and Stein Mart
- Full movement access to property off Spartanburg Highway

### SITE PLAN