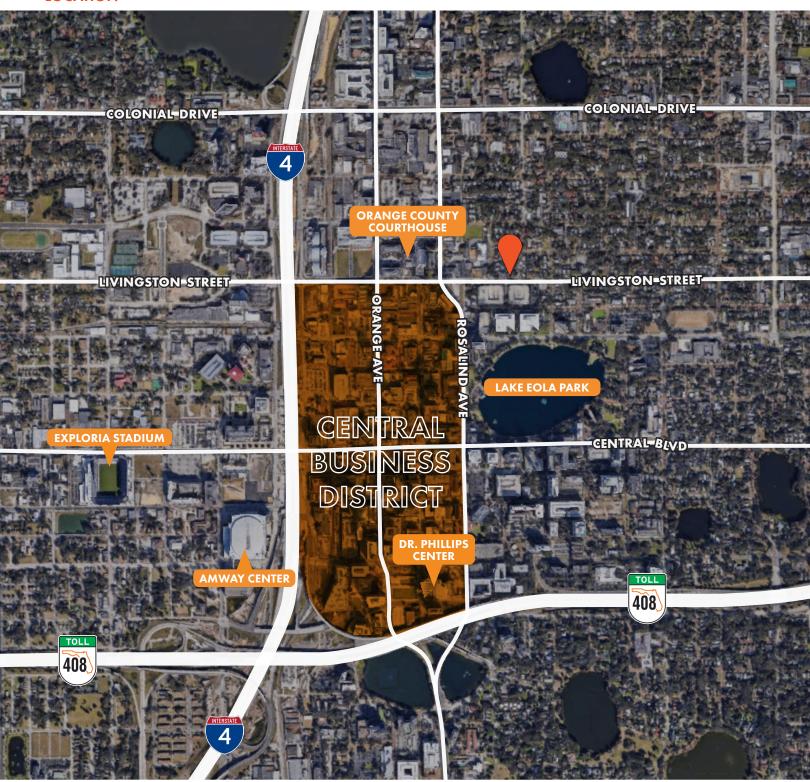

#### **LOCATION**

#### **PROPERTY DESCRIPTION**

**Livingston Commons** consists of a 2,481 square foot, twostory, multi-tenant office building. The property has two access points, with an entrance on E Livingston St and an entrance on Ruth Ln. There is ample shared and metered parking for the property. It is also highly walkable to downtown amentities and the Orange County Courthouse. The building has low-moderate exposure with approximately 2,100 cars daily.

| DISTANCE                  | WALKING | DRIVING |
|---------------------------|---------|---------|
| Orange County Courthouse  | 5 min   | 1 min   |
| Lake Eola Park            | 6 min   | 1 min   |
| Central Business District | 10 min  | 3 min   |