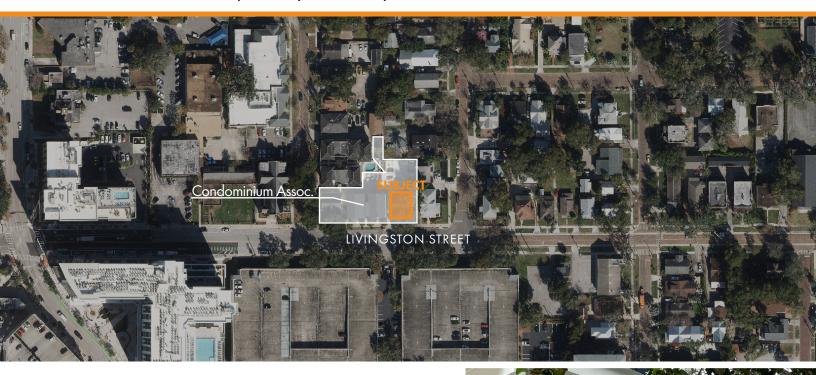

#### **PROPERTY DESCRIPTION**

**Livingston Commons** consists of a 2,481 square foot, twostory, multi-tenant office building. The property has two access points, with an entrance on E Livingston St and an entrance on Ruth Ln. There is ample shared and metered parking for the property. It is also highly walkable to downtown amentities and the Orange County Courthouse. The building has low-moderate exposure with approximately 2,100 cars daily.

| DISTANCE                  | WALKING | DRIVING |
|---------------------------|---------|---------|
| Orange County Courthouse  | 5 min   | 1 min   |
| Lake Eola Park            | 6 min   | 1 min   |
| Central Business District | 10 min  | 3 min   |