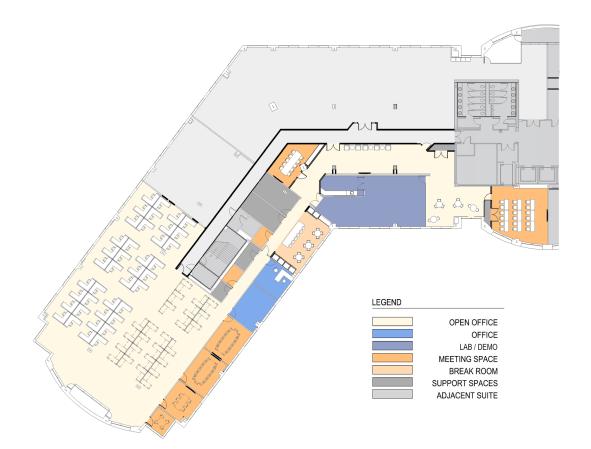

#### **FLOOR PLAN**

SUITE 400 | 13,989 SF

#### **OFFICE SPECS**

- Mixture of private offices and open area work stations
- Updated break room
- Lab space was used for a printer lab and demo space for 3D printers
- Conference rooms of various sizes including large training room
- Balcony access from suite
- Building fitness center access