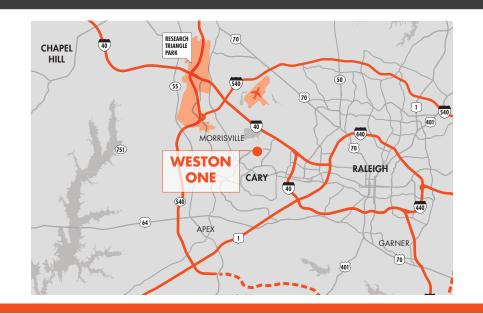

### **PROPERTY OVERVIEW**

- Class A Office Space
- 13,989 SF Sublease Space
- Available immediately
- Master Lease Expires: 2/28/2026
- Rate: Negotiable
- Parking: 3.70/1,000 SF
- 12-minute drive to RTP