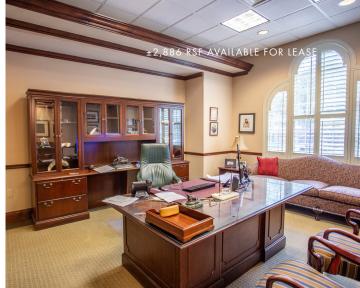

±2,886 RSF AVAILABLE FOR LEASE

## **PROPERTY FEATURES**

- 10 free, surface parking spots
- Executive style offices
- Hardwood floors
- Easy accessibility to I-4 and SR417
- Across the street from Publix-anchored shopping center with multiple restaurants