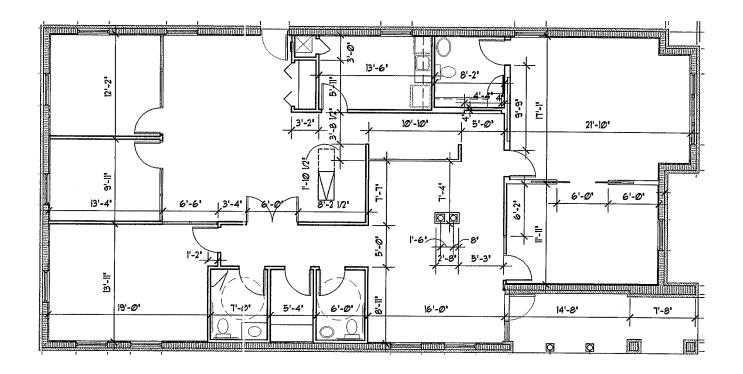

±2,886 RSF AVAILABLE FOR LEASE





# STANDALONE OFFICE BUILDING

Freestanding office building in the heart of Lake Mary, near numerous dining and retail options.

## **PROPERTY FEATURES**

- 10 free, surface parking spots
- Executive style offices
- Hardwood floors
- Easy accessibility to I-4 and SR417
- Across the street from Publix-anchored shopping center with multiple restaurants

#### FOR MORE INFORMATION, PLEASE CONTACT:

KEVIN WILL | 407.458.5888

Senior Associate

Kevin.Will@foundrycommercial.com

Licensed Real Estate Broker

**FOUNDRY**COMMERCIAL

LAKE MARY, FL ±2,886 RSF AVAILABLE FOR LEASE

# **181 TIMACUAN FOR LEASE**

### **FLOOR PLAN**





#### FOR MORE INFORMATION, PLEASE CONTACT:

KEVIN WILL | 407.458.5888 Senior Associate Kevin.Will@foundrycommercial.com Licensed Real Estate Broker











### FOR MORE INFORMATION, PLEASE CONTACT:

KEVIN WILL | 407.458.5888

Senior Associate

Kevin. Will@foundry commercial.com

Licensed Real Estate Broker

Although the information contained herein was provided by sources believed to be reliable, Foundry Commercial makes no representation, expressed or implied, as to its accuracy and said information is subject to errors, omissions or changes.



**foundry**commercial.com

# LAKE MARY AMENITIES



## **LOCATION**

The 181 Timacuan Blvd property is just up the street from populous Lake Mary Village, Seminole Towne Center, and right off I-4.

### **RESTAURANTS & RETAIL**

- 1. Giovann