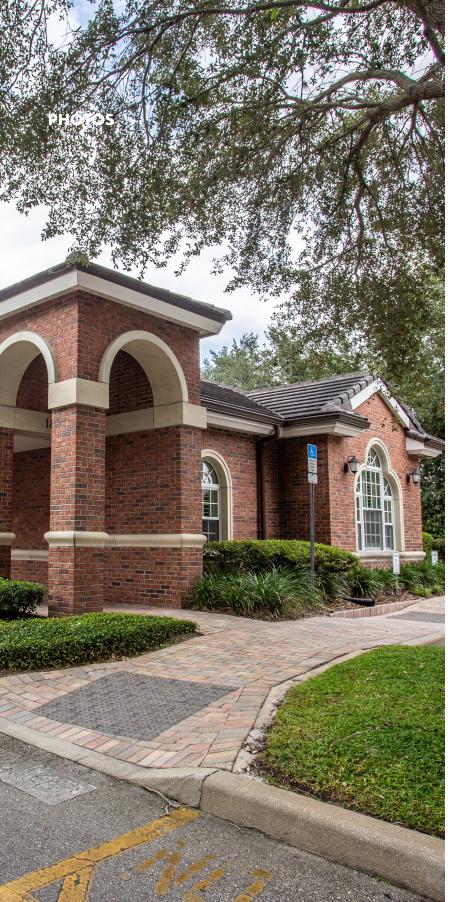

# STANDALONE OFFICE BUILDING

Freestanding office building in the heart of Lake Mary, near numerous dining and retail options.

## **PROPERTY FEATURES**

- 10 free, surface parking spots
- Executive style offices
- Hardwood floors
- Easy accessibility to I-4 and SR417
- Across the street from Publix-anchored shopping center with multiple restaurants