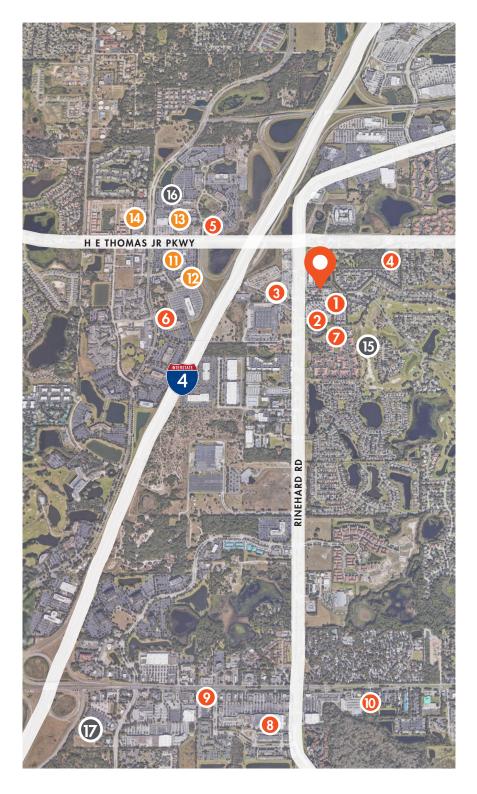

# LAKE MARY AMENITIES

## **LOCATION**

The 181 Timacuan Blvd property is just up the street from populous Lake Mary Village, Seminole Towne Center, and right off I-4.

### **RESTAURANTS & RETAIL**

- 1. Giovanni's Italian Restaurant & Pizzaria
- 2. Publix
- 3. CVS
- 4. 7-Eleven
- 5. Ruth's Chris Steak House
- 6. Orange County Brewers & Tin & Taco
- 7. Jersey Mike's Subs
- 8. Target
- 9. Chipotle Mexican Grill
- 10. BurgerFi

# **HOTELS**

- 11. Orlando Marriott Lake Mary
- 12. Residence Inn by Marriott
- 13. Hampton Inn & Suites Lake Mary
- 14. The Westin Lake Mary

## **AMENITIES**

- 15. Timacuan Golf Club
- 16. AmStar Cinema
- 17. Top Golf