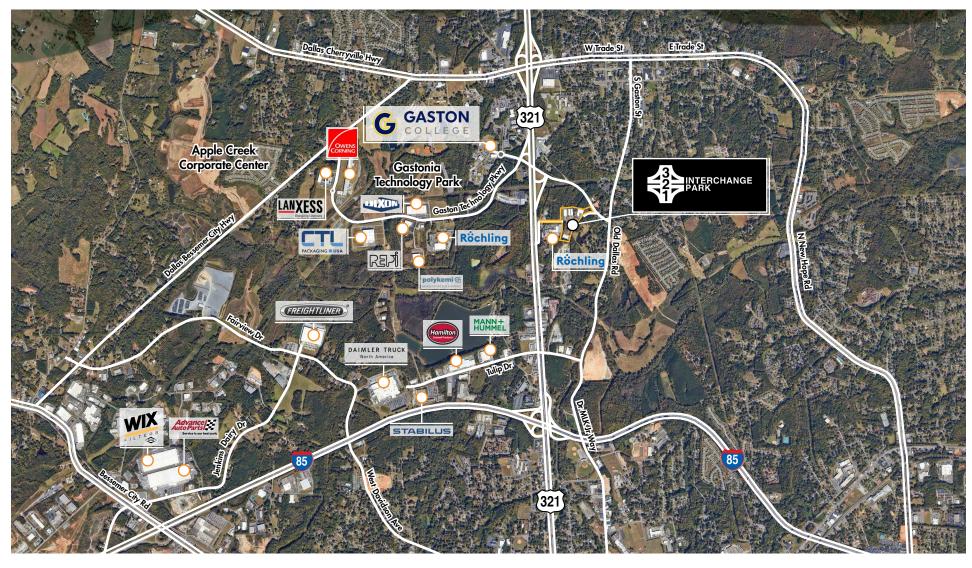

## SITE PLAN

ZONING: I-2

| BUILDING | STATUS    | SF     |
|----------|-----------|--------|
| 408-A    | LEASED    | 20,900 |
| 408-B    | LEASED    | 6,000  |
| 448      | AVAILABLE | 12,000 |
| 432-B    | LEASED    | 1,600  |
| 432-BB   | AVAILABLE | 755    |
| 432-C    | AVAILABLE | 2,575  |
| 464      | LEASED    | 12,000 |
| 467-A    | LEASED    | 19,380 |
| 467-B    | LEASED    | 4,800  |
| 480      | LEASED    | 20,000 |
|          |           |        |

| COVERED SHED | STATUS    | SF    |
|--------------|-----------|-------|
| 424          | LEASED    | 3,000 |
| 433          | LEASED    | 2,500 |
| 445          | AVAILABLE | 4,500 |

| BUILT TO SUIT | STATUS    | NOTES                                 |
|---------------|-----------|---------------------------------------|
| 432-A         | LEASED    | Existing Concrete Slab:<br>±17,000 SF |
| SITE-A        | AVAILABLE | Land: ±1 AC.                          |
| SITE-B        | AVAILABLE | Land: ±1.2 AC.                        |