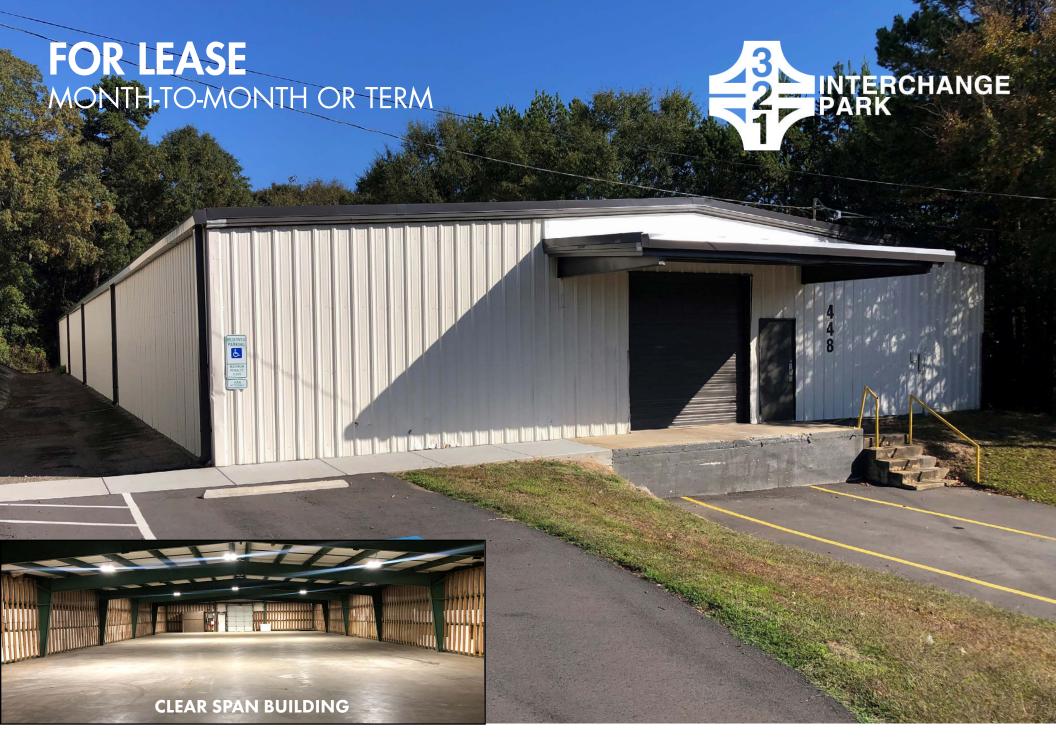

**448 INTERCHANGE DRIVE, DALLAS, NC 28034 @ 321 INTERCHANGE PARK** ±12,000 SF BLDG

**448 INTERCHANGE DRIVE, DALLAS, NC 28034 @ 321 INTERCHANGE PARK** ±12,000 SF BLDG

# ±12,000 SF BLDG

#### **RECENT RENOVATIONS**

NEW 60 MIL WHITE TPO ROOF, NEW GUTTERS & DOWNSPOUTS NEW LED LIGHTING THROUGHOUT WAREHOUSE NEW ASPHALT TRUCK COURT

| PROPERTY FEATURES |                                         |
|-------------------|-----------------------------------------|
| ADDRESS           | 448 Interchange Drive                   |
| AVAILABLE         | 12,000 SF Total                         |
| DOCK DOORS        | One (1) Dock Door                       |
| CLEAR HEIGHT      | 12' - 15'                               |
| GROSS LEASE       | Includes tax, insurance, CAM, and power |
| RATE              | Call for Rate                           |