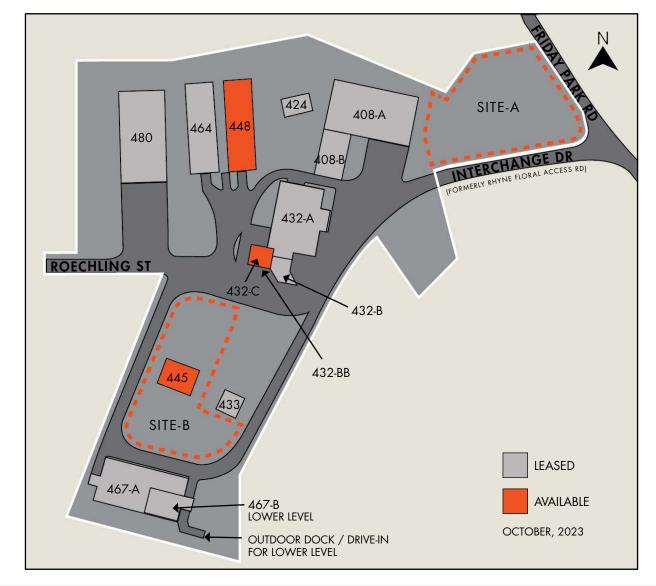

## SITE PLAN

ZONING: I-2

| BUILDING | STATUS    | SF     |
|----------|-----------|--------|
| 408-A    | LEASED    | 20,900 |
| 408-B    | LEASED    | 6,000  |
| 448      | AVAILABLE | 12,000 |
| 432-B    | LEASED    | 1,600  |
| 432-BB   | AVAILABLE | 755    |
| 432-C    | AVAILABLE | 2,575  |
| 464      | LEASED    | 12,000 |
| 467-A    | LEASED    | 19,380 |
| 467-B    | LEASED    | 4,800  |
| 480      | LEASED    | 20,000 |
|          |           |        |

| COVERED SHED | STATUS    | SF    |
|--------------|-----------|-------|
| 424          | LEASED    | 3,000 |
| 433          | LEASED    | 2,500 |
| 445          | AVAILABLE | 4,500 |

| BUILT TO SUIT | STATUS    | NOTES                                 |
|---------------|-----------|---------------------------------------|
| 432-A         | LEASED    | Existing Concrete Slab:<br>±17,000 SF |
| SITE-A        | AVAILABLE | Land: ±1 AC.                          |
| SITE-B        | AVAILABLE | Land: ±1.2 AC.                        |