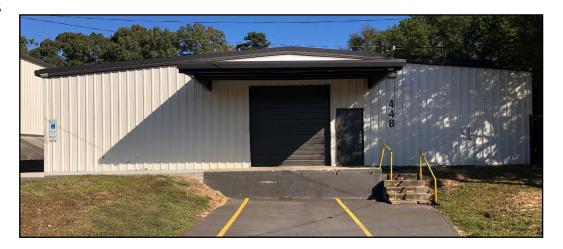

**448 INTERCHANGE DRIVE, DALLAS, NC 28034 @ 321 INTERCHANGE PARK** ±12,000 SF BLDG

**448 INTERCHANGE DRIVE, DALLAS, NC 28034 @ 321 INTERCHANGE PARK** ±12,000 SF BLDG

# ±12,000 SF BLDG

#### **RECENT RENOVATIONS**

NEW 60 MIL WHITE TPO ROOF, NEW GUTTERS & DOWNSPOUTS NEW LED LIGHTING THROUGHOUT WAREHOUSE NEW ASPHALT TRUCK COURT

| PROPERTY FEATURES |                                         |
|-------------------|-----------------------------------------|
| ADDRESS           | 448 Interchange Drive                   |
| AVAILABLE         | 12,000 SF Total                         |
| DOCK DOORS        | One (1) Dock Door                       |
| CLEAR HEIGHT      | 12' - 15'                               |
| GROSS LEASE       | Includes tax, insurance, CAM, and power |
| RATE              | Call for Rate                           |