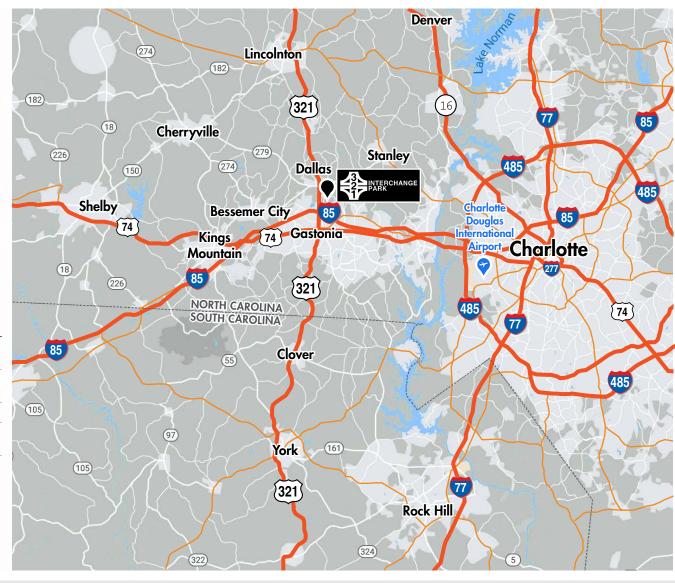

# DRIVE TIMES FROM 321 INTERCHANGE PARK

| DESTINATION                                | TIME       | TIME DISTANCE |  |
|--------------------------------------------|------------|---------------|--|
| I-85                                       | 5 minutes  | 2.2 miles     |  |
| Kings Mountain, NC                         | 14 minutes | 11.7 miles    |  |
| Lincolnton, NC                             | 18 minutes | 13.1 miles    |  |
| I-485                                      | 19 minutes | 14.6 miles    |  |
| Charlotte Douglas<br>International Airport | 21 minutes | 17.5 miles    |  |