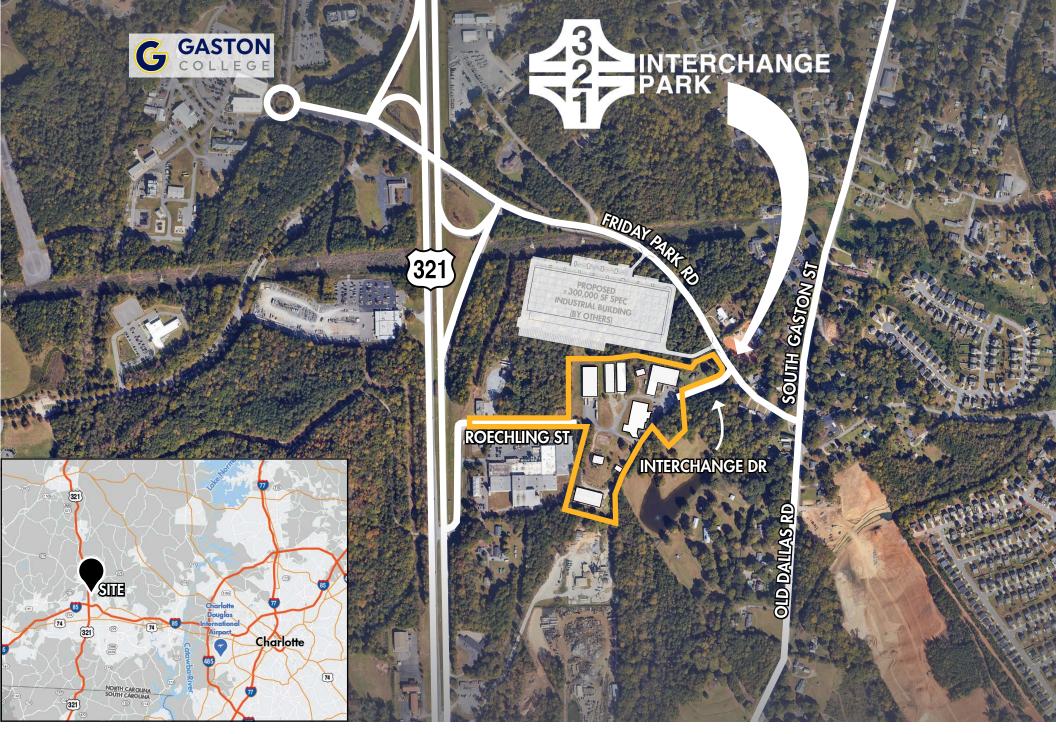

# DRIVE TIMES FROM 321 INTERCHANGE PARK

| DESTINATION                                | TIME       | TIME DISTANCE |  |
|--------------------------------------------|------------|---------------|--|
| I-85                                       | 5 minutes  | 2.2 miles     |  |
| Kings Mountain, NC                         | 14 minutes | 11.7 miles    |  |
| Lincolnton, NC                             | 18 minutes | 13.1 miles    |  |
| I-485                                      | 19 minutes | 14.6 miles    |  |
| Charlotte Douglas<br>International Airport | 21 minutes | 17.5 miles    |  |