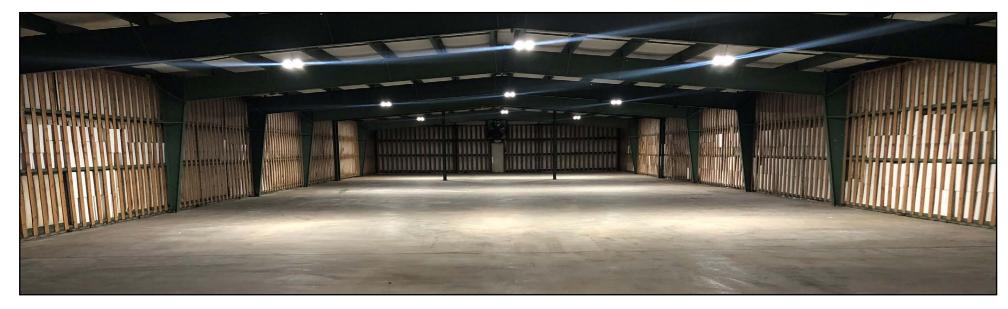

# ±12,000 SF BLDG

#### **RECENT RENOVATIONS**

NEW 60 MIL WHITE TPO ROOF, NEW GUTTERS & DOWNSPOUTS NEW LED LIGHTING THROUGHOUT WAREHOUSE NEW ASPHALT TRUCK COURT

| PROPERTY FEATURES |                                         |
|-------------------|-----------------------------------------|
| ADDRESS           | 448 Interchange Drive                   |
| AVAILABLE         | 12,000 SF Total                         |
| DOCK DOORS        | One (1) Dock Door                       |
| CLEAR HEIGHT      | 12' - 15'                               |
| GROSS LEASE       | Includes tax, insurance, CAM, and power |
| RATE              | Call for Rate                           |