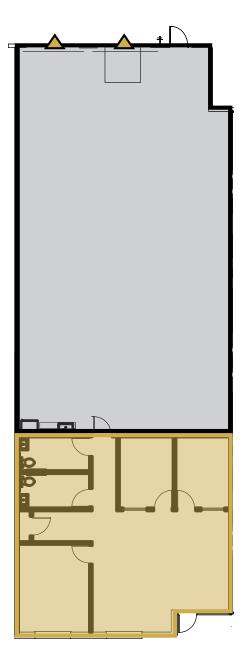

# 2,339 SF WAREHOUSE 1,229 SF OFFICE

3,568 SF Total

### **SPACE FEATURES**

3,568 SF Total Available

- 2,339 SF Warehouse
- 1,229 SF Office
- 2 Dock High Doors
- 1 Pit Leveler

- Wet Sprinkler System
- 18' Clear Height
- **I-2** Zoning
- Available 1/1/24