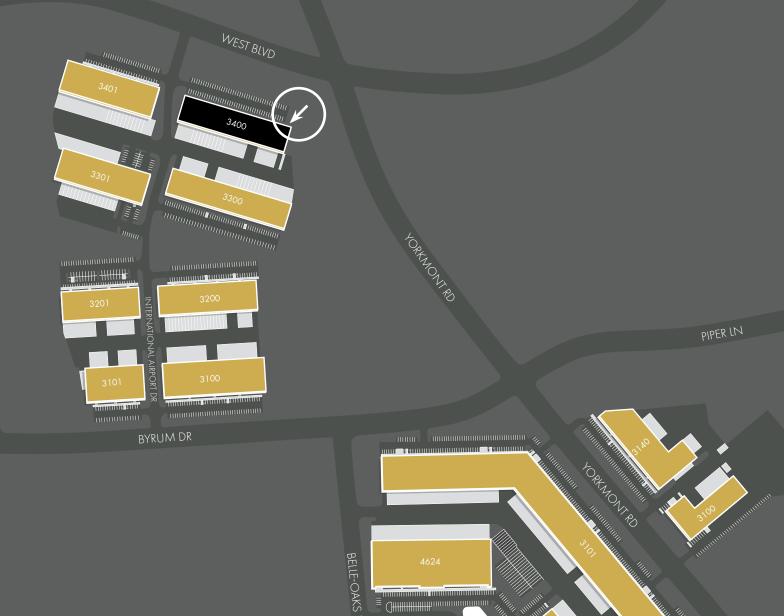

# **CLT LOGISTICS CENTER**

3400 INTERNATIONAL AIRPORT DR SUITE 600

CHARLOTTE, NORTH CAROLINA

3,568 SF AVAILABLE FOR LEASE

### 3400 INTERNATIONAL AIRPORT DR SUITE 600

## 

CLT LOGISTICS IS A 797,342 SQUARE FOOT LIGHT INDUSTRIAL PARK WITH 14 CLASS A BUILDINGS. IT IS LOCATED JUST SOUTH OF CHARLOTTE DOUGLAS INTERNATIONAL AIRPORT WITH EASY ACCESS TO I-77, I-85 AND I-485. THE BUILDINGS FEATURE SUPRESSION SYSTEMS, DOCK HIGH LOADING, DRIVE-IN DOORS, AND GENEROUS PARKING.

### **BRIAN CRAVER, CCIM**

Senior Vice President 704.319.5072 brian.craver@foundrycommercial.com

| SUITE NO. | TENANT                      | SF      |
|-----------|-----------------------------|---------|
| 3401      | INTERNATIONAL AIRPORT DRIVE | 43,345  |
| 3400      | INTERNATIONAL AIRPORT DRIVE | 42,088  |
| 3301      | INTERNATIONAL AIRPORT DRIVE | 40,920  |
| 3300      | INTERNATIONAL AIRPORT DRIVE | 46,977  |
| 3400      | INTERNATIONAL AIRPORT DRIVE | 42,000  |
| 3201      | INTERNATIONAL AIRPORT DRIVE | 31,725  |
| 3200      | INTERNATIONAL AIRPORT DRIVE | 41,146  |
| 3101      | INTERNATIONAL AIRPORT DRIVE | 28,138  |
| 3100      | INTERNATIONAL AIRPORT DRIVE | 50,356  |
| 3140      | YORKMONT RD                 | 43,341  |
| 3100      | YORKMONT RD                 | 22,111  |
| 3101      | YORKMONT RD                 | 192,874 |