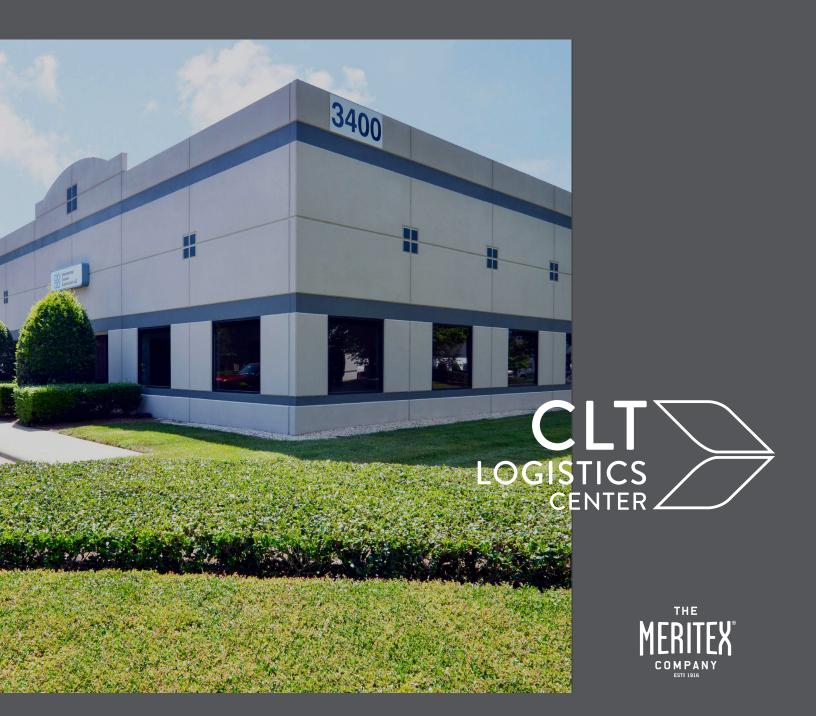

# **CLT LOGISTICS CENTER**

3400 INTERNATIONAL AIRPORT DR SUITE 600

CHARLOTTE, NORTH CAROLINA

3,568 SF AVAILABLE FOR LEASE

### 3400 INTERNATIONAL AIRPORT DR SUITE 600