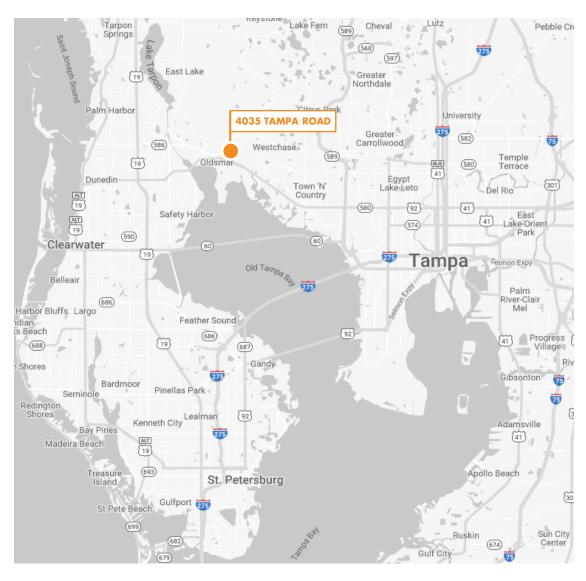

## 4035 TAMPA ROAD | OLDSMAR, FL 34677

| BUILDING FEATURES |                                                              |
|-------------------|--------------------------------------------------------------|
| PROPERTY TYPE     | Office                                                       |
| LOCATION          | 580 Corporate Center<br>4035 Tampa Road<br>Oldsmar, FL 34677 |
| BUILDING SIZE     | 21,000 SF                                                    |
| SPACE AVAILABLE   | ½ of building (10,500 SF) or full building (21,000 SF)       |
| EXPIRATION        | February 2026                                                |
| FURNITURE         | Furniture available                                          |
| PARKING           | 6.00/1,000                                                   |