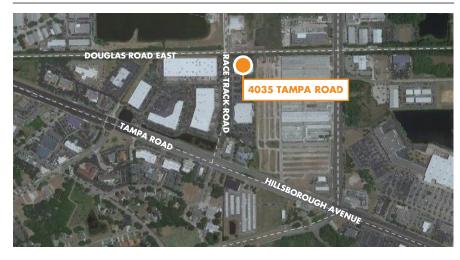

## 4035 TAMPA ROAD | OLDSMAR, FL 34677

| BUILDING FEATURES |                                                              |
|-------------------|--------------------------------------------------------------|
| PROPERTY TYPE     | Office                                                       |
| LOCATION          | 580 Corporate Center<br>4035 Tampa Road<br>Oldsmar, FL 34677 |
| BUILDING SIZE     | 21,000 SF                                                    |
| SPACE AVAILABLE   | ½ of building (10,500 SF) or full building (21,000 SF)       |
| EXPIRATION        | February 2026                                                |
| FURNITURE         | Furniture available                                          |
| PARKING           | 6.00/1,000                                                   |