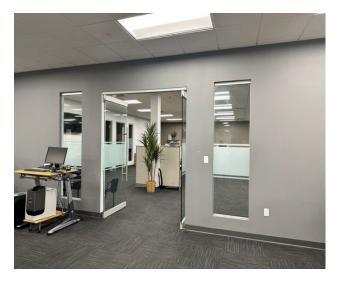

## 4035 TAMPA ROAD | OLDSMAR, FL 34677

| BUILDING FEATURES |                                                              |
|-------------------|--------------------------------------------------------------|
| PROPERTY TYPE     | Office                                                       |
| LOCATION          | 580 Corporate Center<br>4035 Tampa Road<br>Oldsmar, FL 34677 |
| BUILDING SIZE     | 21,000 SF                                                    |
| SPACE AVAILABLE   | ½ of building (10,500 SF) or full building (21,000 SF)       |
| EXPIRATION        | February 2026                                                |
| FURNITURE         | Furniture available                                          |
| PARKING           | 6.00/1,000                                                   |