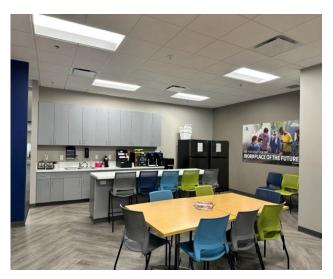

## 4035 TAMPA ROAD | OLDSMAR, FL 34677

| BUILDING FEATURES |                                                              |
|-------------------|--------------------------------------------------------------|
| PROPERTY TYPE     | Office                                                       |
| LOCATION          | 580 Corporate Center<br>4035 Tampa Road<br>Oldsmar, FL 34677 |
| BUILDING SIZE     | 21,000 SF                                                    |
| SPACE AVAILABLE   | ½ of building (10,500 SF) or full building (21,000 SF)       |
| EXPIRATION        | February 2026                                                |
| FURNITURE         | Furniture available                                          |
| PARKING           | 6.00/1,000                                                   |