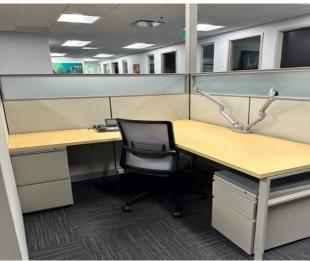

## 4035 TAMPA ROAD | OLDSMAR, FL 34677

| BUILDING FEATURES |                                                              |
|-------------------|--------------------------------------------------------------|
| PROPERTY TYPE     | Office                                                       |
| LOCATION          | 580 Corporate Center<br>4035 Tampa Road<br>Oldsmar, FL 34677 |
| BUILDING SIZE     | 21,000 SF                                                    |
| SPACE AVAILABLE   | ½ of building (10,500 SF) or full building (21,000 SF)       |
| EXPIRATION        | February 2026                                                |
| FURNITURE         | Furniture available                                          |
| PARKING           | 6.00/1,000                                                   |