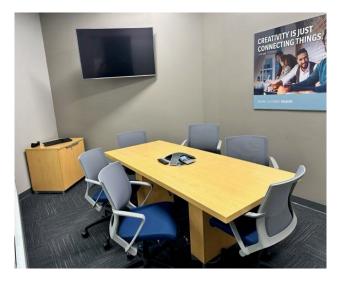

## 4035 TAMPA ROAD | OLDSMAR, FL 34677

| BUILDING FEATURES |                                                              |
|-------------------|--------------------------------------------------------------|
| PROPERTY TYPE     | Office                                                       |
| LOCATION          | 580 Corporate Center<br>4035 Tampa Road<br>Oldsmar, FL 34677 |
| BUILDING SIZE     | 21,000 SF                                                    |
| SPACE AVAILABLE   | ½ of building (10,500 SF) or full building (21,000 SF)       |
| EXPIRATION        | February 2026                                                |
| FURNITURE         | Furniture available                                          |
| PARKING           | 6.00/1,000                                                   |