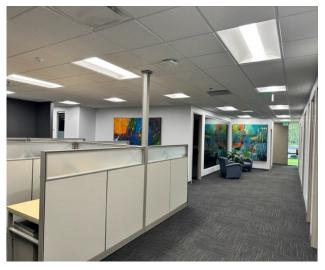

## 4035 TAMPA ROAD | OLDSMAR, FL 34677

| BUILDING FEATURES |                                                              |
|-------------------|--------------------------------------------------------------|
| PROPERTY TYPE     | Office                                                       |
| LOCATION          | 580 Corporate Center<br>4035 Tampa Road<br>Oldsmar, FL 34677 |
| BUILDING SIZE     | 21,000 SF                                                    |
| SPACE AVAILABLE   | ½ of building (10,500 SF) or full building (21,000 SF)       |
| EXPIRATION        | February 2026                                                |
| FURNITURE         | Furniture available                                          |
| PARKING           | 6.00/1,000                                                   |