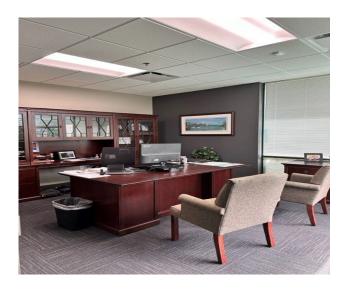

## 4035 TAMPA ROAD | OLDSMAR, FL 34677

| BUILDING FEATURES |                                                              |
|-------------------|--------------------------------------------------------------|
| PROPERTY TYPE     | Office                                                       |
| LOCATION          | 580 Corporate Center<br>4035 Tampa Road<br>Oldsmar, FL 34677 |
| BUILDING SIZE     | 21,000 SF                                                    |
| SPACE AVAILABLE   | ½ of building (10,500 SF) or full building (21,000 SF)       |
| EXPIRATION        | February 2026                                                |
| FURNITURE         | Furniture available                                          |
| PARKING           | 6.00/1,000                                                   |