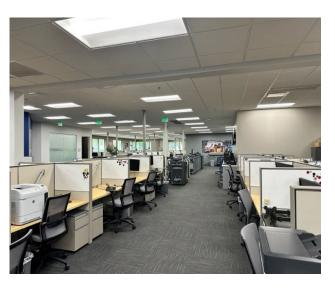

## 4035 TAMPA ROAD | OLDSMAR, FL 34677

| BUILDING FEATURES |                                                              |
|-------------------|--------------------------------------------------------------|
| PROPERTY TYPE     | Office                                                       |
| LOCATION          | 580 Corporate Center<br>4035 Tampa Road<br>Oldsmar, FL 34677 |
| BUILDING SIZE     | 21,000 SF                                                    |
| SPACE AVAILABLE   | ½ of building (10,500 SF) or full building (21,000 SF)       |
| EXPIRATION        | February 2026                                                |
| FURNITURE         | Furniture available                                          |
| PARKING           | 6.00/1,000                                                   |