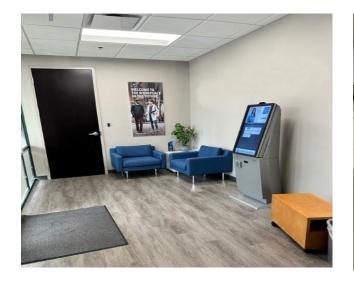

## 4035 TAMPA ROAD | OLDSMAR, FL 34677

| BUILDING FEATURES |                                                              |
|-------------------|--------------------------------------------------------------|
| PROPERTY TYPE     | Office                                                       |
| LOCATION          | 580 Corporate Center<br>4035 Tampa Road<br>Oldsmar, FL 34677 |
| BUILDING SIZE     | 21,000 SF                                                    |
| SPACE AVAILABLE   | ½ of building (10,500 SF) or full building (21,000 SF)       |
| EXPIRATION        | February 2026                                                |
| FURNITURE         | Furniture available                                          |
| PARKING           | 6.00/1,000                                                   |