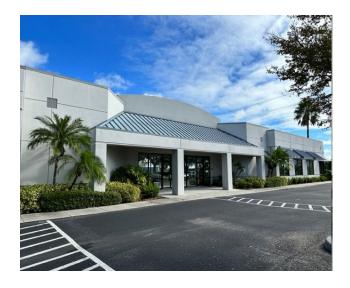

## 4035 TAMPA ROAD | OLDSMAR, FL 34677

| BUILDING FEATURES |                                                              |
|-------------------|--------------------------------------------------------------|
| PROPERTY TYPE     | Office                                                       |
| LOCATION          | 580 Corporate Center<br>4035 Tampa Road<br>Oldsmar, FL 34677 |
| BUILDING SIZE     | 21,000 SF                                                    |
| SPACE AVAILABLE   | ½ of building (10,500 SF) or full building (21,000 SF)       |
| EXPIRATION        | February 2026                                                |
| FURNITURE         | Furniture available                                          |
| PARKING           | 6.00/1,000                                                   |