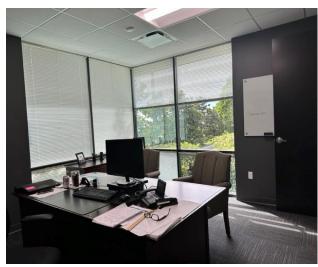

## 4035 TAMPA ROAD | OLDSMAR, FL 34677

| BUILDING FEATURES |                                                              |
|-------------------|--------------------------------------------------------------|
| PROPERTY TYPE     | Office                                                       |
| LOCATION          | 580 Corporate Center<br>4035 Tampa Road<br>Oldsmar, FL 34677 |
| BUILDING SIZE     | 21,000 SF                                                    |
| SPACE AVAILABLE   | ½ of building (10,500 SF) or full building (21,000 SF)       |
| EXPIRATION        | February 2026                                                |
| FURNITURE         | Furniture available                                          |
| PARKING           | 6.00/1,000                                                   |