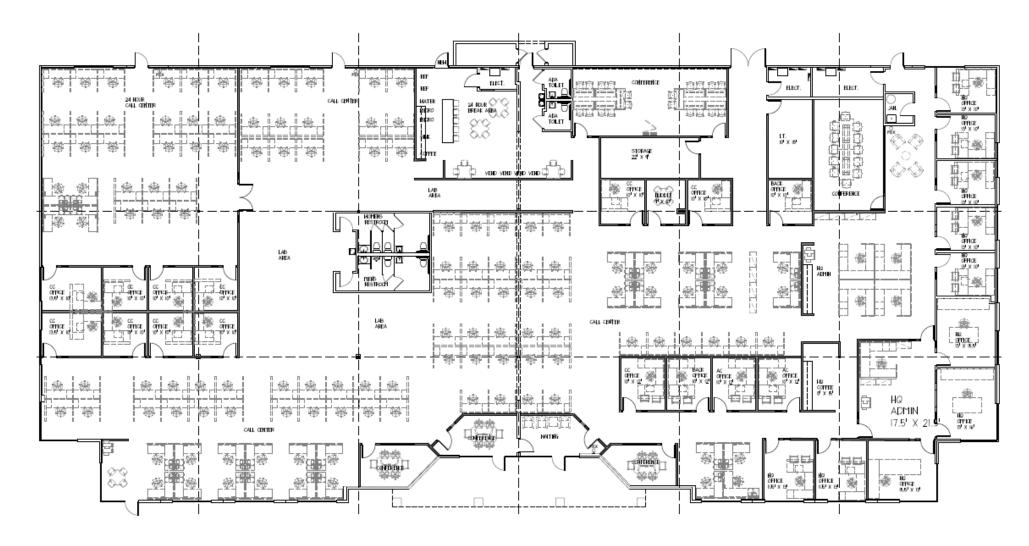

## 4035 TAMPA ROAD | OLDSMAR, FL 34677

| BUILDING FEATURES |                                                              |
|-------------------|--------------------------------------------------------------|
| PROPERTY TYPE     | Office                                                       |
| LOCATION          | 580 Corporate Center<br>4035 Tampa Road<br>Oldsmar, FL 34677 |
| BUILDING SIZE     | 21,000 SF                                                    |
| SPACE AVAILABLE   | ½ of building (10,500 SF) or full building (21,000 SF)       |
| EXPIRATION        | February 2026                                                |
| FURNITURE         | Furniture available                                          |
| PARKING           | 6.00/1,000                                                   |

## 1/2 BUILDING SCENARIO

For more information, please contact:

KATIE TROTT

Vice President 813.286.7548

katie.trott@foundrycommercial.com

JIMMY JOHNSON

Principal 813.286.7476

jimmy.johnson@foundrycommercial.com

## **FULL BUILDING SCENARIO**

For more information, please contact:

KATIE TROTT

Vice President 813.286.7548

katie.trott@foundrycommercial.com

JIMMY JOHNSON

Principal 813.286.7476

jimmy.johnson@foundrycommercial.com