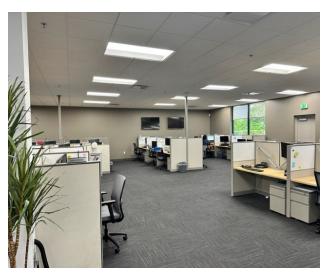

## 4035 TAMPA ROAD | OLDSMAR, FL 34677

| BUILDING FEATURES |                                                              |
|-------------------|--------------------------------------------------------------|
| PROPERTY TYPE     | Office                                                       |
| LOCATION          | 580 Corporate Center<br>4035 Tampa Road<br>Oldsmar, FL 34677 |
| BUILDING SIZE     | 21,000 SF                                                    |
| SPACE AVAILABLE   | ½ of building (10,500 SF) or full building (21,000 SF)       |
| EXPIRATION        | February 2026                                                |
| FURNITURE         | Furniture available                                          |
| PARKING           | 6.00/1,000                                                   |