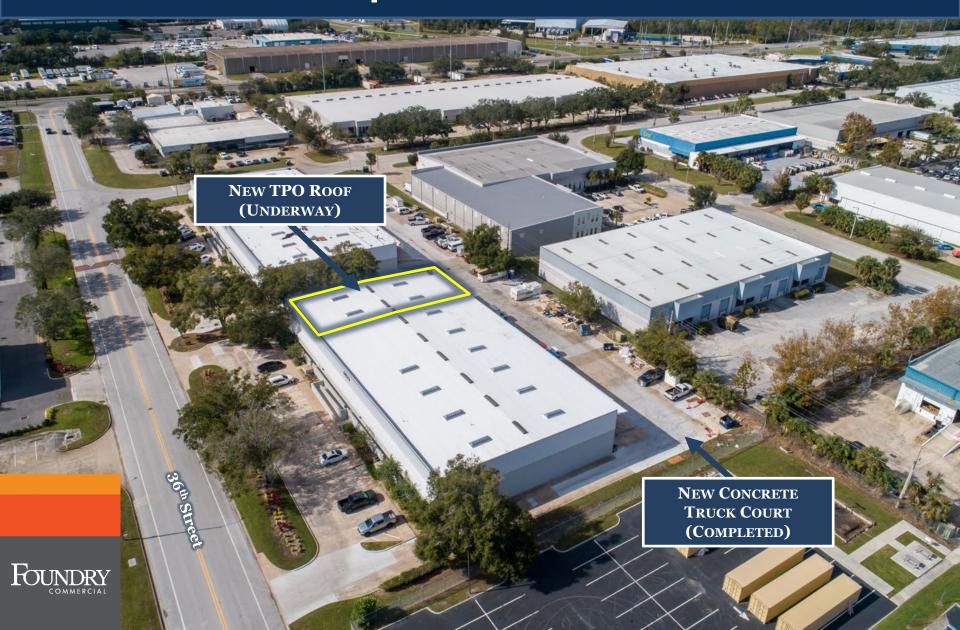

#### **ONGOING WORK (FULL WHITEBOX):**

- NEW LED LIGHTING
- PAINT WAREHOUSE WALLS WHITE
- PAINT COLUMNS HAZARD YELLOW
- NEW CARPET THROUGHOUT OFFICE
- NEW FIXTURES THROUGHOUT SPACE
- NEW CONCRETE TRUCK COURT
- NEW TPO ROOF
- NEW LANDSCAPING
- NEW STRIPING IN PARKING LOT

### 5,512 SF AVAILABLE 4629 36<sup>TH</sup> STREET ORLANDO, FLORIDA