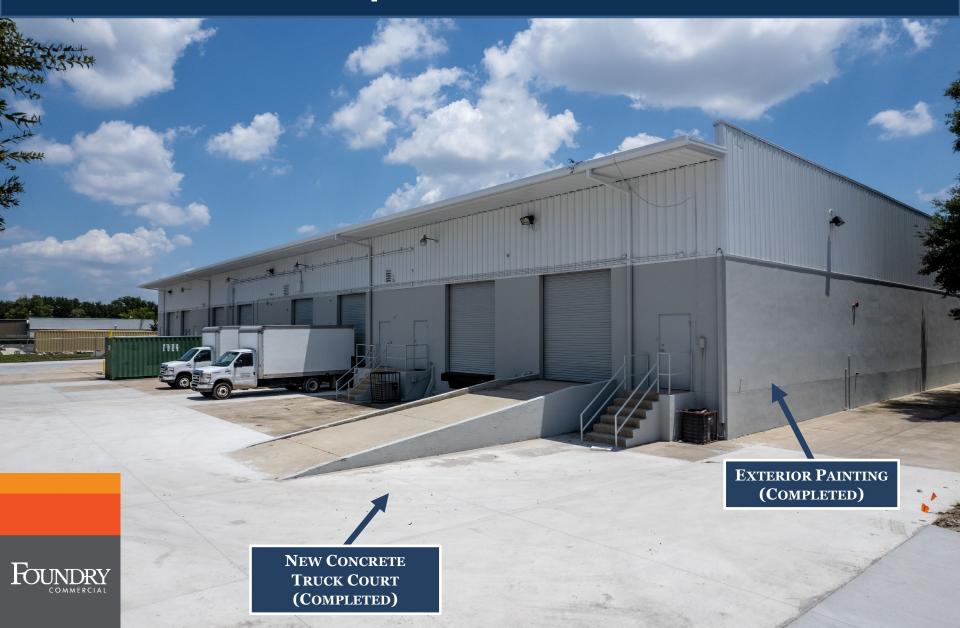

#### **ONGOING WORK (FULL WHITEBOX):**

- NEW LED LIGHTING
- PAINT WAREHOUSE WALLS WHITE
- PAINT COLUMNS HAZARD YELLOW
- NEW CARPET THROUGHOUT OFFICE
- NEW FIXTURES THROUGHOUT SPACE
- NEW CONCRETE TRUCK COURT
- NEW TPO ROOF
- NEW LANDSCAPING
- NEW STRIPING IN PARKING LOT