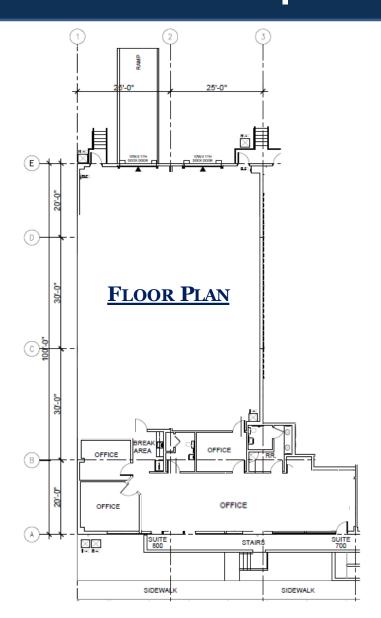

#### **SPACE FOR LEASE - INFORMATION**

- 5,512 SF SPACE AVAILABLE
- +/- 1,500 SF OFFICE
- New Interior Makeready (2024)
- NEW TRUCK APRON & TPO ROOF (2023)
- 20' CLEAR HEIGHT
- 1 DOCK HIGH DOOR
- 1 DRIVE-IN DOOR
- YEAR BUILT: 1998
- FULLY SPRINKLERED
- POWER: 208V, 3 PHASE
- AMPLE PARKING