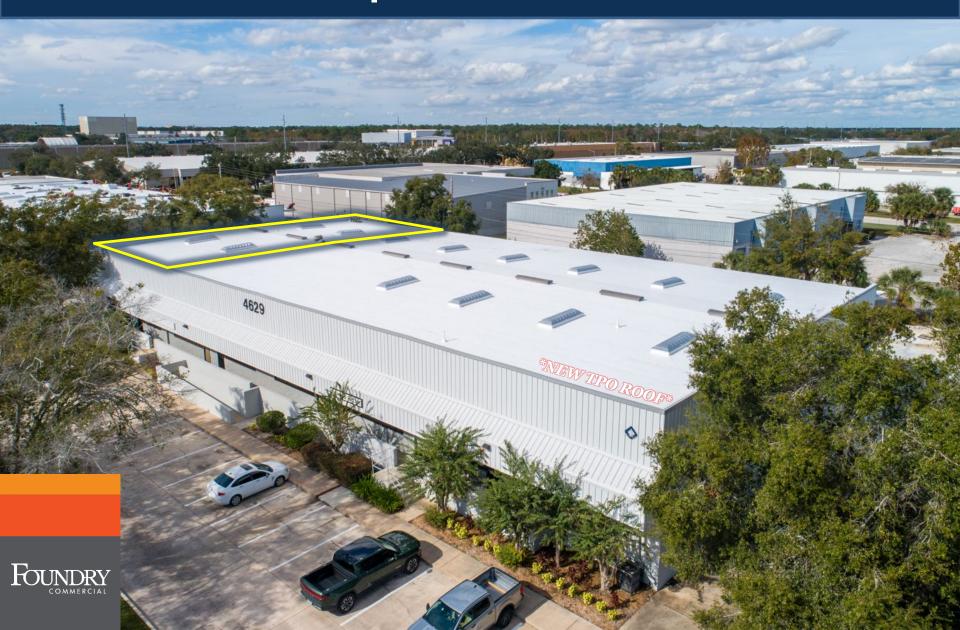

5,512 SF AVAILABLE 4629 36<sup>TH</sup> STREET ORLANDO, FLORIDA

#### **SPACE FOR LEASE - INFORMATION**

- 5,512 SF SPACE AVAILABLE
- +/- 1,500 SF OFFICE
- New Interior Makeready (2024)
- NEW TRUCK APRON & TPO ROOF (2023)
- 20' CLEAR HEIGHT
- 1 DOCK HIGH DOOR
- 1 DRIVE-IN DOOR
- YEAR BUILT: 1998
- FULLY SPRINKLERED
- POWER: 208V, 3 PHASE
- AMPLE PARKING