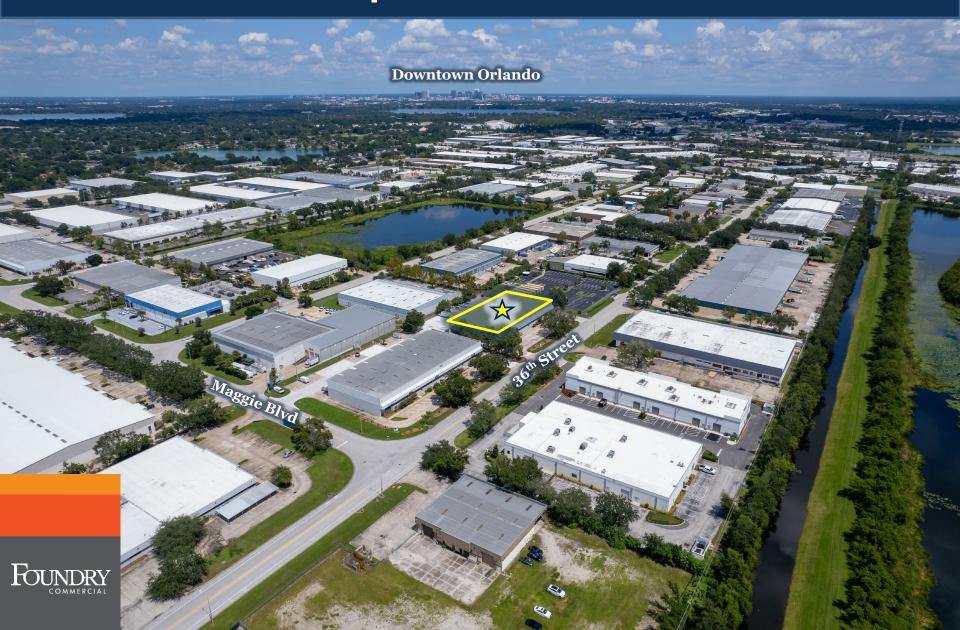

EW TRUCK APRON & TPO ROOF (2023)
- 20' CLEAR HEIGHT
- 1 DOCK HIGH DOOR
- 1 DRIVE-IN DOOR
- YEAR BUILT: 1998
- FULLY SPRINKLERED
- POWER: 208V, 3 PHASE
- AMPLE PARKING

FOUNDRY

• 6.4 MILES FROM DOWNTOWN ORLANDO

#### **MARKETED BY:**

JOEY WOODMAN 407.748.5888

JOEY.WOODMAN@FOUNDRYCOMMERCIAL.COM

JEROD FREELAND

407.540.7744

JEROD.FREELAND@FOUNDRYCOMMERCIAL.COM

JUSTIN RUBY, SIOR, CCIM

407.865.0311

JUSTIN.RUBY@FOUNDRYCOMMERCIAL.COM





### 5,512 SF AVAILABLE 4629 36<sup>TH</sup> STREET ORLANDO, FLORIDA





#### **ONGOING WORK (FULL WHITEBOX):**

- NEW LED LIGHTING
- PAINT WAREHOUSE WALLS WHITE
- PAINT COLUMNS HAZARD YELLOW
- NEW CARPET THROUGHOUT OFFICE
- NEW FIXTURES THROUGHOUT SPACE
- NEW CONCRETE TRUCK COURT
- NEW TPO ROOF
- NEW LANDSCAPING
- NEW STRIPING IN PARKING LOT













### 5,512 SF AVAILABLE 4629 36<sup>TH</sup> STREET ORLANDO, FLORIDA





#### **MARKETED BY:**

JOEY WOODMAN
407.748.5888
JOEY.WOODMAN@FOUNDRYCOMMERCIAL.COM

JEROD FREELAND
407.540.7744
JEROD.FREELAND@FOUNDRYCOMMERCIAL.COM

JUSTIN RUBY, SIOR, CCIM 407.865.0311 JUSTIN.RUBY@FOUNDRYCOMMERCIAL.COM

> 5,512 SF AVAILABLE FEBRUARY 2024

> > ORLANDO, FLORIDA