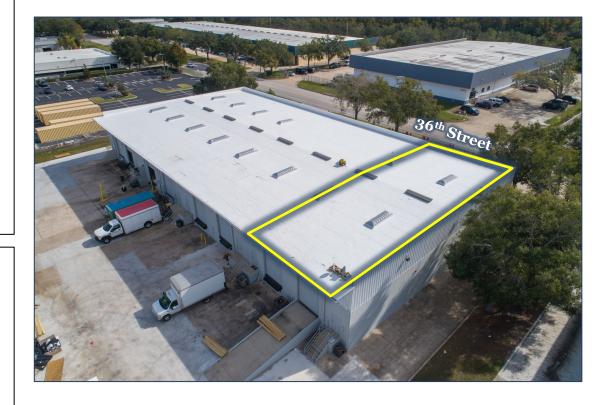

### 5,512 SF AVAILABLE 4629 36<sup>TH</sup> STREET ORLANDO, FLORIDA

#### **SPACE FOR LEASE - INFORMATION**

- 5,512 SF SPACE AVAILABLE
- +/- 1,500 SF OFFICE
- New Interior Makeready (2024)
- NEW TRUCK APRON & TPO ROOF (2023)
- 20' CLEAR HEIGHT
- 1 DOCK HIGH DOOR
- 1 DRIVE-IN DOOR
- YEAR BUILT: 1998
- FULLY SPRINKLERED
- POWER: 208V, 3 PHASE
- AMPLE PARKING