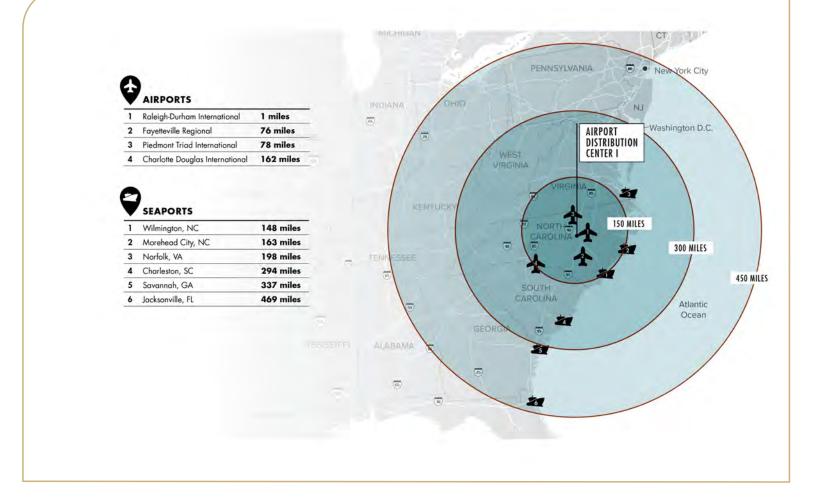

## AIRPORT DISTRIBUTION CENTER

5101 Nelson Road, | Suite 100 | Morrisville NC 27560

±22,659 SF

LEASING INFO & CONTACT

Alexis Lambeth
Partner, Industrial Services

(919) 524-3593 alexis.lambeth@foundrycommercial.com