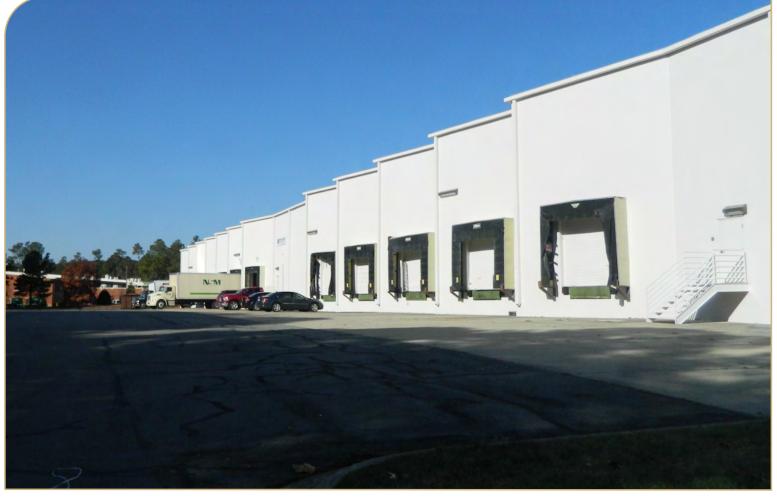

## **BUILDING FEATURES**

| CITY/COUNTY    | Morrisville/Wake County     |
|----------------|-----------------------------|
| DATE AVAILABLE | May 1, 2024                 |
| LEASE RATE     | Call for details            |
| ZONING         | ORD                         |
| TOTAL SF       | 74,738 SF                   |
| AVAILABLE SF   | 22,659 SF                   |
| OFFICE SF      | 3,158 SF                    |
| BAY SIZE       | 3,600 SF                    |
| EXTERIOR WALLS | Insulated pre-cast concrete |

| ROOFING        | TPO membrane - 2015              |
|----------------|----------------------------------|
| PARKING        | 1:1,000 SF                       |
| YEAR BUILT     | 1990                             |
| CEILING HEIGHT | 24'                              |
| LIGHTING       | LED                              |
| COLUMN SPACING | 40' x 30'                        |
| SPRINKLER      | ESFR                             |
| LOADING DOCK   | 3 dock-high doors (10'x12') with |
|                | edge-of-dock levelers            |
| ELECTRICAL     | 240/480 volt, 3-phase, 4-wire    |
|                | system                           |