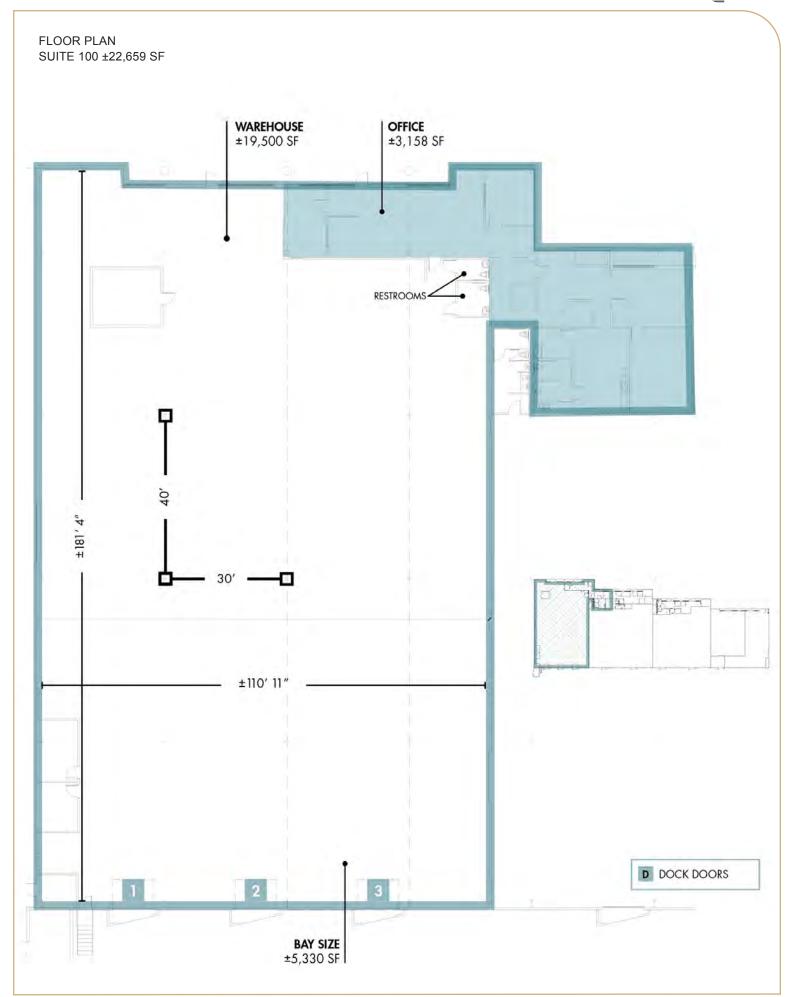

## AIRPORT DISTRIBUTION CENTER

5101 Nelson Road, | Suite 100 | Morrisville NC 27560

±22,659 SF

LEASING INFO & CONTACT

Alexis Lambeth
Partner, Industrial Services

(919) 524-3593 alexis.lambeth@foundrycommercial.com

## **BUILDING FEATURES**

| CITY/COUNTY    | Morrisville/Wake County     |
|----------------|-----------------------------|
| DATE AVAILABLE | May 1, 2024                 |
| LEASE RATE     | Call for details            |
| ZONING         | ORD                         |
| TOTAL SF       | 74,738 SF                   |
| AVAILABLE SF   | 22,659 SF                   |
| OFFICE SF      | 3,158 SF                    |
| BAY SIZE       | 3,600 SF                    |
| EXTERIOR WALLS | Insulated pre-cast concrete |

| ROOFING        | TPO membrane - 2015              |
|----------------|----------------------------------|
| PARKING        | 1:1,000 SF                       |
| YEAR BUILT     | 1990                             |
| CEILING HEIGHT | 24'                              |
| LIGHTING       | LED                              |
| COLUMN SPACING | 40' x 30'                        |
| SPRINKLER      | ESFR                             |
| LOADING DOCK   | 3 dock-high doors (10'x12') with |
|                | edge-of-dock levelers            |
| ELECTRICAL     | 240/480 volt, 3-phase, 4-wire    |
|                | system                           |