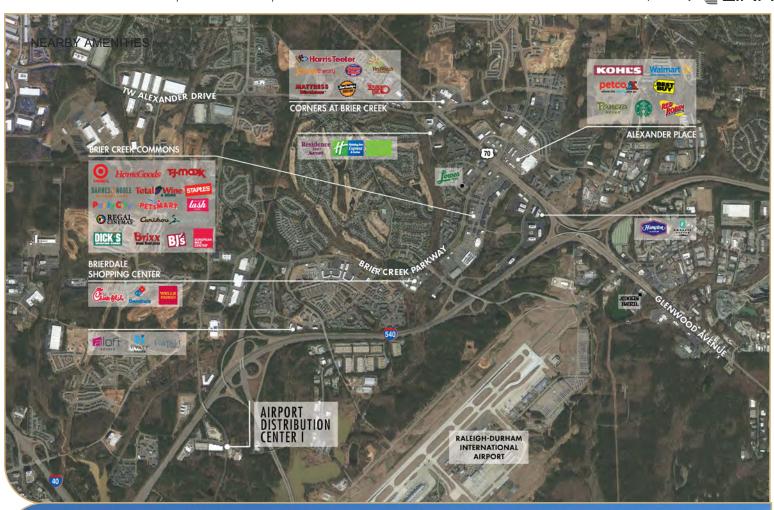

## AIRPORT DISTRIBUTION CENTER

5101 Nelson Road, | Suite 100 | Morrisville NC 27560

±22,659 SF

LEASING INFO & CONTACT

Alexis Lambeth
Partner, Industrial Services

(919) 524-3593 alexis.lambeth@foundrycommercial.com