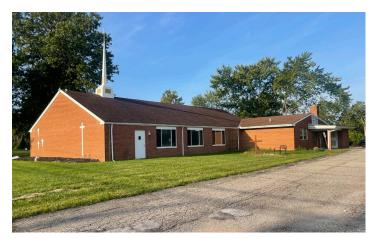

# PROPERTY DESCRIPTION

- » 12,093  $\pm$  SF religious property situated on 4.56  $\pm$  AC
- » Property includes:
  - » Sanctuary with a baptismal pool (seating capacity of 200±)
  - » Multiple classrooms and offices
  - » Full kitchen
  - » Two sheds
  - » Pavilion with a concrete floor
- » Located approximately 9 miles from Cleveland Hopkins International Airport
- » Good access to 1-77, 1-71, and 1-480

## **PROPERTY PHOTOS**

**EXTERIOR** 

MEETING SPACE

SANCTUARY

CHURCH PARLOR

FOR MORE INFORMATION, PLEASE CONTACT:

JEFF DAVIS Vice President/Broker Associate O: 330.940.9360 | M: 330.351.5202 jdavis@hoffleigh.com