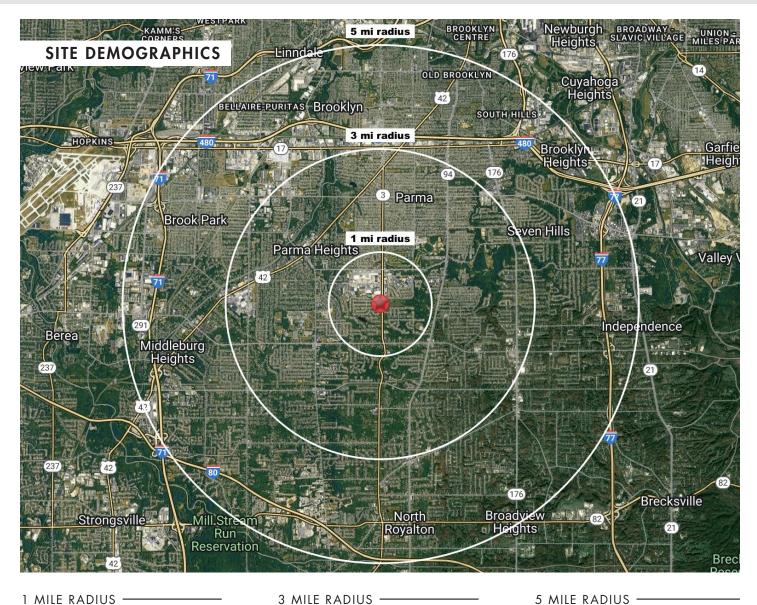

#### 1 MILE RADIUS

11,058

ESTIMATED POPULATION 2023

43.5

MEDIAN AGE

\$161,854

MEDIAN HOME VALUE 2023

4.869

TOTAL EMPLOYEES

#### 3 MILE RADIUS

102,144

ESTIMATED POPULATION 2023

41.6

MEDIAN AGE

\$152,413

MEDIAN HOME VALUE 2023

26,287

TOTAL EMPLOYEES

41.3 MEDIAN AGE

238,606

MEDIAN HOME VALUE 2023

ESTIMATED POPULATION 2023

98,607

TOTAL EMPLOYEES

FOR MORE INFORMATION, PLEASE CONTACT: