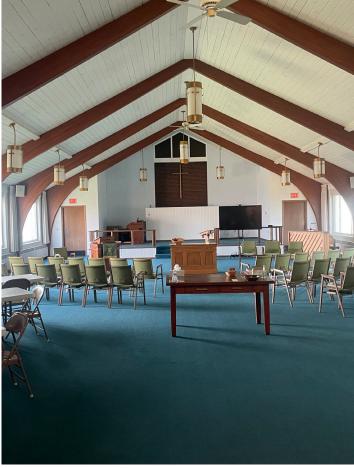

# PROPERTY DESCRIPTION

- » 12,093  $\pm$  SF religious property situated on 4.56  $\pm$  AC
- » Property includes:
  - » Sanctuary with a baptismal pool (seating capacity of 200±)
  - » Multiple classrooms and offices
  - » Full kitchen
  - » Two sheds
  - » Pavilion with a concrete floor
- » Located approximately 9 miles from Cleveland Hopkins International Airport
- » Good access to 1-77, 1-71, and 1-480

## **PROPERTY PHOTOS**

**EXTERIOR** 

MEETING SPACE

SANCTUARY

CHURCH PARLOR

FOR MORE INFORMATION, PLEASE CONTACT:

JEFF DAVIS Vice President/Broker Associate O: 330.940.9360 | M: 330.351.5202 jdavis@hoffleigh.com