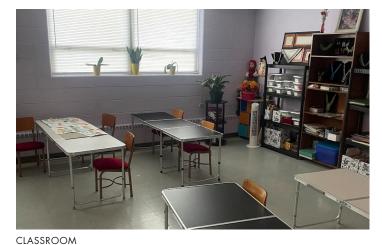

# PROPERTY DESCRIPTION

- » 12,093  $\pm$  SF religious property situated on 4.56  $\pm$  AC
- » Property includes:
  - » Sanctuary with a baptismal pool (seating capacity of 200±)
  - » Multiple classrooms and offices
  - » Full kitchen
  - » Two sheds
  - » Pavilion with a concrete floor
- » Located approximately 9 miles from Cleveland Hopkins International Airport
- » Good access to 1-77, 1-71, and 1-480

## **PROPERTY PHOTOS**

**EXTERIOR** 

MEETING SPACE

SANCTUARY

CHURCH PARLOR

FOR MORE INFORMATION, PLEASE CONTACT:

JEFF DAVIS Vice President/Broker Associate O: 330.940.9360 | M: 330.351.5202 jdavis@hoffleigh.com