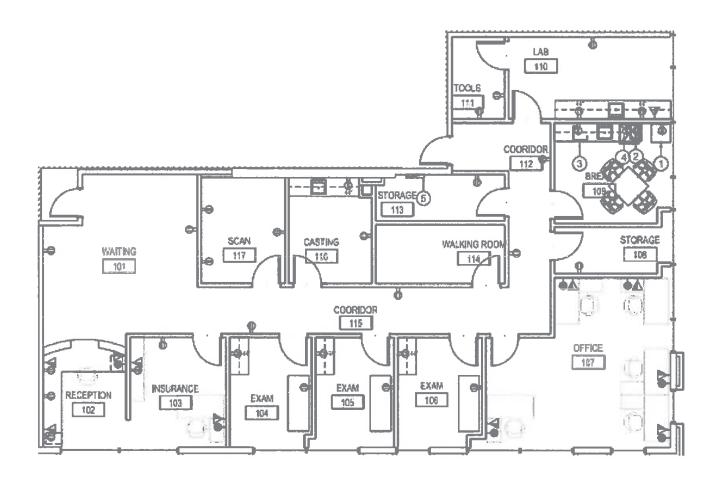

#### FIOOR PLAN

SUITE 3090 3,011 RSF EXPIRES 6/30/2026

#### PROPERTY INFORMATION

- 3,011 RSF
- 2nd gen medical
- Expires June 30, 2026

PLEASE CONTACT

GABE DE JESUS **407.650.1501** | gabe.dejesus@foundrycommercial.com Licensed Real Estate Broker

MARIA LOMBARDI **407.458.5880** | maria.lombardi@foundrycommercial.com Licensed Real Estate Broker