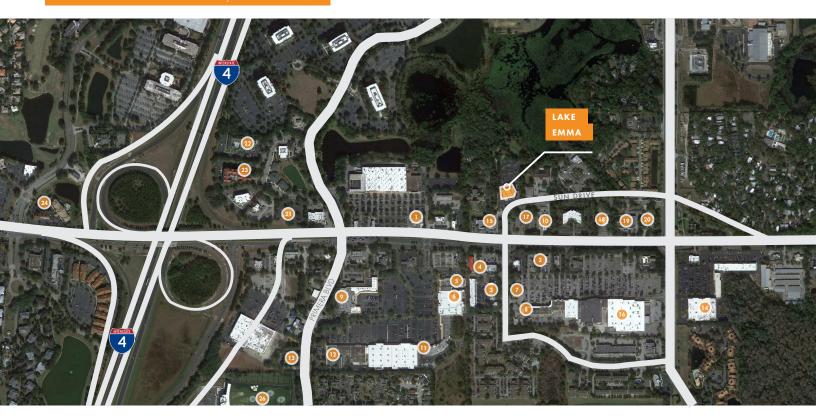

#### restaurants

- 1. Chick-Fil-A
- 2. Noodles & Company
- 3. Panera Bread
- 4. Fresh Kitchen
- 5. Island Fin Poke
- 6. Jimmy Hula's
- 7. Gator's Dockside
- 8. Don Julio's
- 9. Memories of India
- 10. McDonald's
- 11. Cheng's
- 12. Too Jay's
- 13. Longhorn Steakhouse

#### CONVENIENCE

- 14. Target
- 15. BP
- 16. Publix
- 17. SunTrust
- 18. Regions Bank
- 19. Walgreens
- 20. 7-Eleven
- 21. First Citizens

#### HOTELS

- 22. Hilton Garden Inn
- 23. Homewood Suites
- 24. Courtyard by Marriott
- 25. Hyatt Place

### <u>entert</u>ainment

26. Topgolf

PLEASE CONTACT

GABE DE JESUS **407.650.1501** | gabe.dejesus@foundrycommercial.com Licensed Real Estate Broker

MARIA LOMBARDI **407.458.5880** | maria.lombardi@foundrycommercial.com Licensed Real Estate Broker