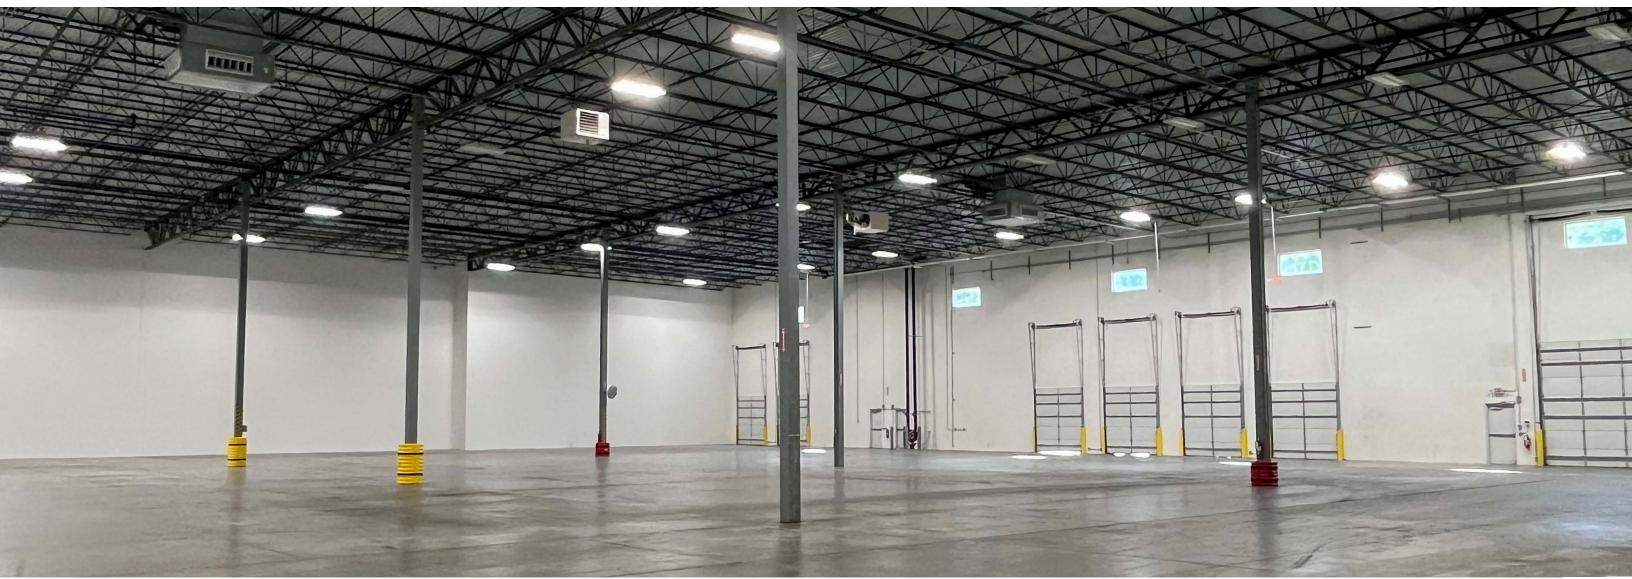

#### **SPACE FEATURES**

45,015 SF Total Available

- 39,578 SF Warehouse
- 5,437 SF High End Office
- Endcap Space
- 32' Clear Height
- 52'6" x 51' Column Spacing
- 60' Staging Bay
- ESFR Sprinkler

- LED Lighting
- 130' Truck Court Depth
- 6 (9' x 10') Dock High Doors
- 1 (12' x 14') Drive-In Doors
- 3 Knockouts
- Fully Conditioned Warehouse
- 480V Electric