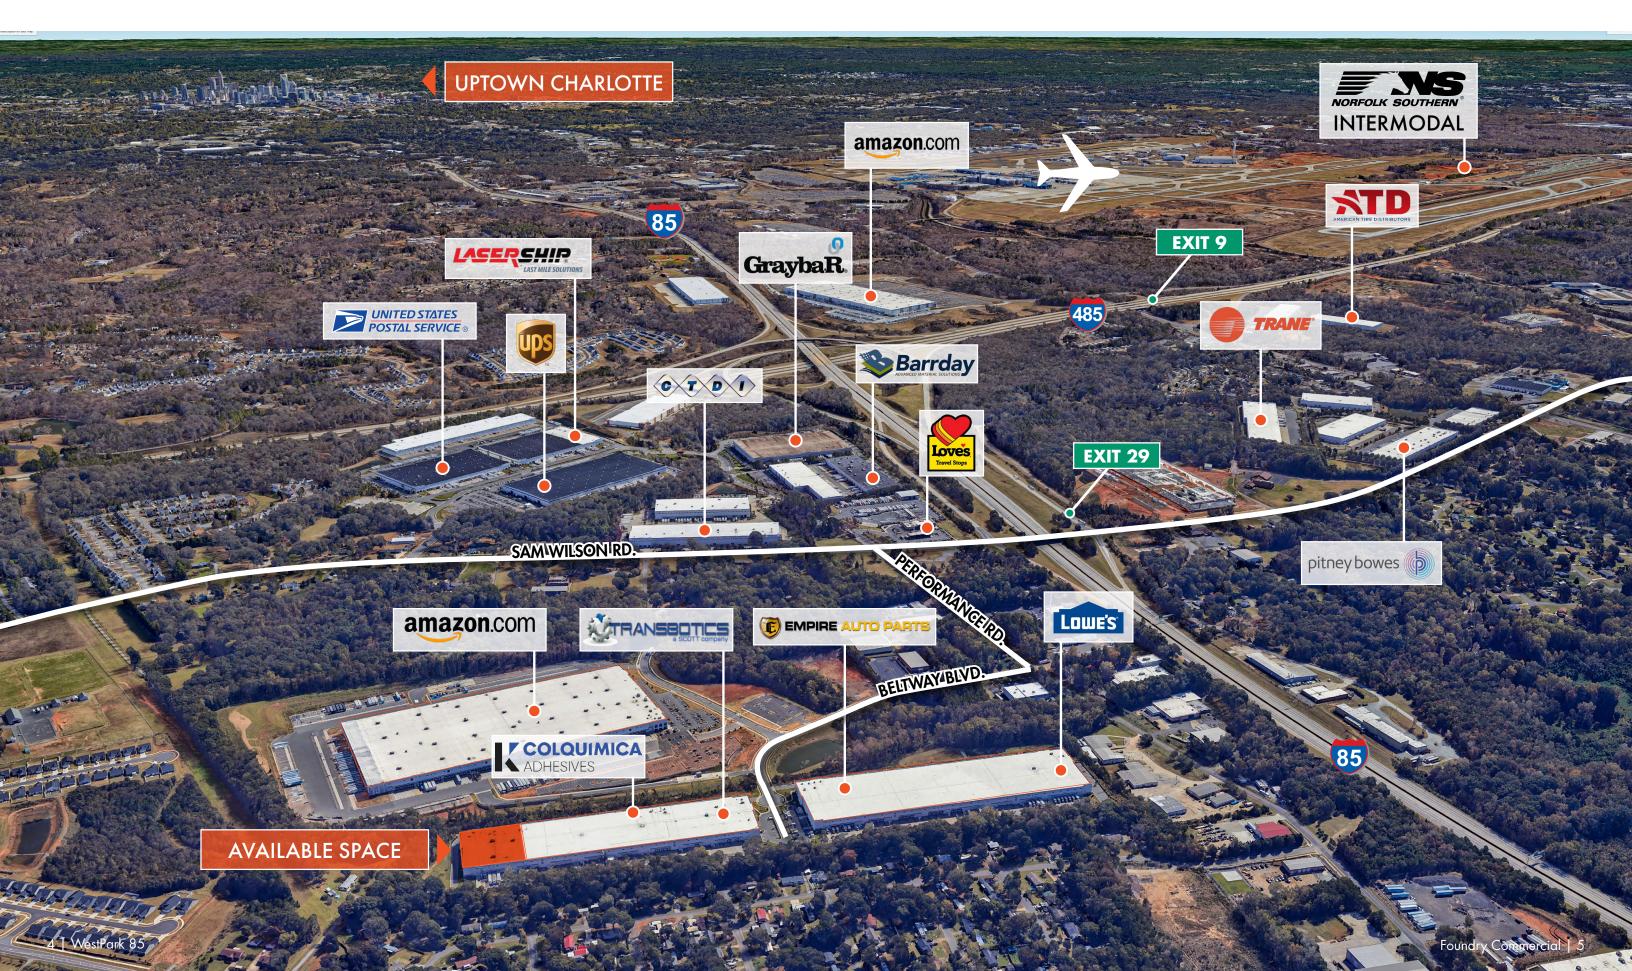

### **5,437 SF** HIGH END OFFICE

DOCK HIGH DOORDRIVE-IN DOOR

KNOCKOUT

WESTPARK 85 sits on 107 acres in Charlotte's Airport/West submarket near the intersection of I-85 and I-485. The ingress and egress from Performance Road provides user with access to I-85 in less than a mile which will significantly cut down on drive times.