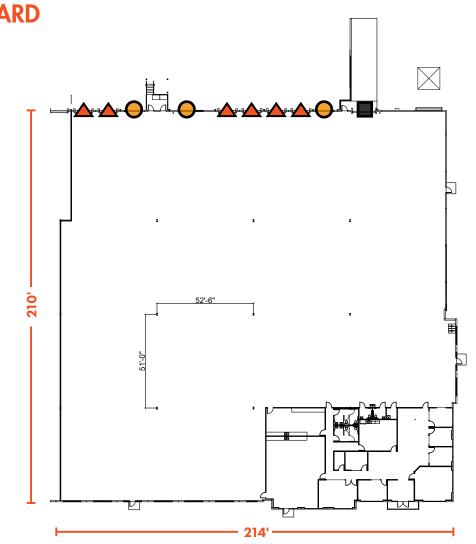

#### **2205 BELTWAY BOULEVARD**

FLOOR PLAN AND SPECS

**45,015 SF** TOTAL

**39,578 SF** WAREHOUSE

### **5,437 SF** HIGH END OFFICE

DOCK HIGH DOORDRIVE-IN DOOR

KNOCKOUT

WESTPARK 85 sits on 107 acres in Charlotte's Airport/West submarket near the intersection of I-85 and I-485. The ingress and egress from Performance Road provides user with access to I-85 in less than a mile which will significantly cut down on drive times.

#### **SPACE FEATURES**

45,015 SF Total Available

- 39,578 SF Warehouse
- 5,437 SF High End Office
- Endcap Space
- 32' Clear Height
- 52'6" x 51' Column Spacing
- 60' Staging Bay
- ESFR Sprinkler

- LED Lighting
- 130' Truck Court Depth
- 6 (9' x 10') Dock High Doors
- 1 (12' x 14') Drive-In Doors
- 3 Knockouts
- Fully Conditioned Warehouse
- 480V Electric