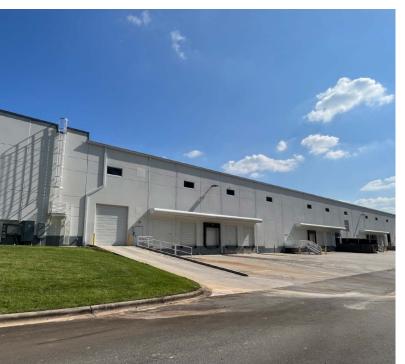

### **5,437 SF** HIGH END OFFICE

DOCK HIGH DOORDRIVE-IN DOOR

KNOCKOUT

WESTPARK 85 sits on 107 acres in Charlotte's Airport/West submarket near the intersection of I-85 and I-485. The ingress and egress from Performance Road provides user with access to I-85 in less than a mile which will significantly cut down on drive times.

#### **SPACE FEATURES**

45,015 SF Total Available

- 39,578 SF Warehouse
- 5,437 SF High End Office
- Endcap Space
- 32' Clear Height
- 52'6" x 51' Column Spacing
- 60' Staging Bay
- ESFR Sprinkler

- LED Lighting
- 130' Truck Court Depth
- 6 (9' x 10') Dock High Doors
- 1 (12' x 14') Drive-In Doors
- 3 Knockouts
- Fully Conditioned Warehouse
- 480V Electric