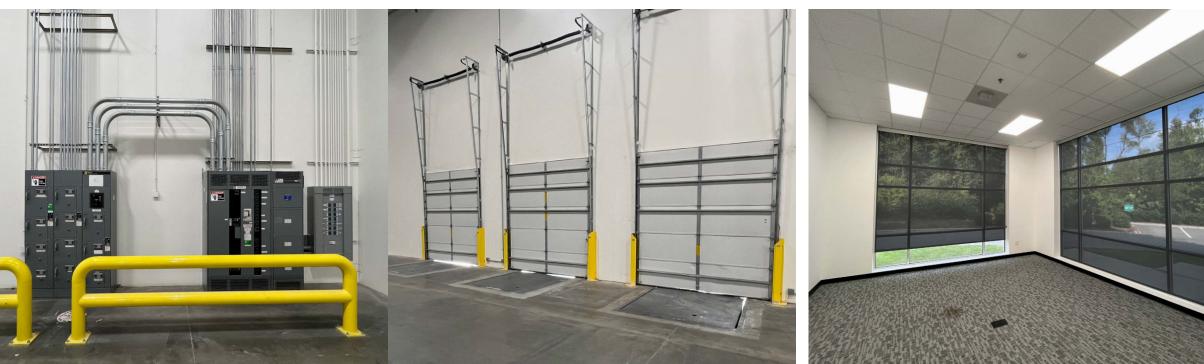

#### **SPACE FEATURES**

45,015 SF Total Available

- 39,578 SF Warehouse
- 5,437 SF High End Office
- Endcap Space
- 32' Clear Height
- 52'6" x 51' Column Spacing
- 60' Staging Bay
- ESFR Sprinkler

- LED Lighting
- 130' Truck Court Depth
- 6 (9' x 10') Dock High Doors
- 1 (12' x 14') Drive-In Doors
- 3 Knockouts
- Fully Conditioned Warehouse
- 480V Electric