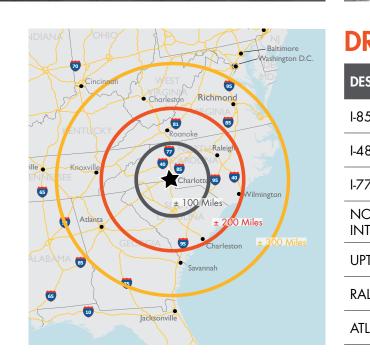

## **DRIVE TIMES FROM WESTPARK 85**

| STINATION                   | TIME                | DISTANCE   |
|-----------------------------|---------------------|------------|
| 5                           | 1 minute            | 0.5 miles  |
| 85                          | 2 minutes           | 1.8 miles  |
| 7                           | 11 minutes          | 8.3 miles  |
| Orfolk Southern<br>Termodal | 8 minutes           | 5.9 miles  |
| TOWN CHARLOTTE              | 13 minutes          | 10.7 miles |
| LEIGH, NORTH CAROLINA       | 2 hours, 32 minutes | 165 miles  |
| LANTA, GEORGIA              | 3 hours, 21 minutes | 225 miles  |
|                             |                     |            |