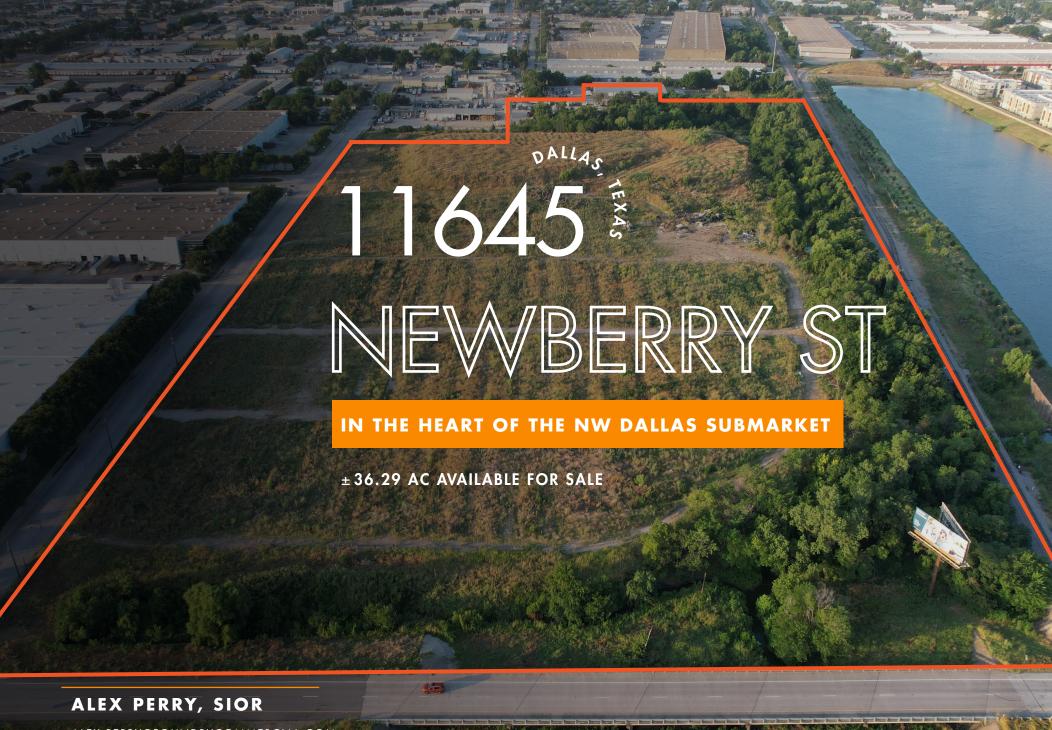

## LAND SPECIFICATIONS

TOTAL AC AVAILABLE ±36.29

## **HIGHLIGHTS**

- Exceptional chance to acquire an infill site with industrial zoning.
- Strategically situated just 9 miles from Dallas Love Field Airport
  and 10 miles from DFW Airport.
- Centrally located, with easy access off I-635 and I-35.

## **DETAILS**

ADDRESS: 11645 Newberry St., Dallas, TX 75238

**SF LOT:** 1,580,967 SF

PARCEL ID: 00000604225000000

**ZONING CODE:** Z 1 5 1

SUBMARKET: NW Dallas

CROSS STREETS: Newberry St & 1-635

SF AVAILABLE: ±36.29

POSSIBLE USES: Industrial Research (IR)

**DATE AVAILABLE: Immediately** 

PRICE: Call for pricing