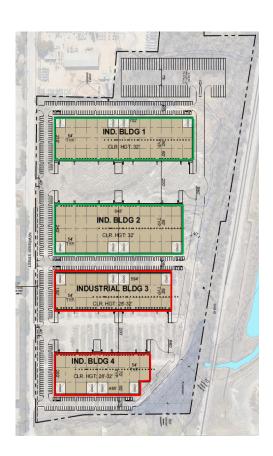

tal or other conditions, prior sale, lease or financing, or withdrawal without notice. All sizes approximate and subject to survey.

## LAND SPECIFICATIONS

TOTAL AC AVAILABLE ±36.29

## **HIGHLIGHTS**

- Exceptional chance to acquire an infill site with industrial zoning.
- Strategically situated just 9 miles from Dallas Love Field Airport
  and 10 miles from DFW Airport.
- Centrally located, with easy access off I-635 and I-35.

## **DETAILS**

ADDRESS: 11645 Newberry St., Dallas, TX 75238

**SF LOT:** 1,580,967 SF

PARCEL ID: 00000604225000000

**ZONING CODE:** Z 1 5 1

SUBMARKET: NW Dallas

CROSS STREETS: Newberry St & 1-635

SF AVAILABLE: ±36.29

POSSIBLE USES: Industrial Research (IR)

**DATE AVAILABLE: Immediately** 

PRICE: Call for pricing

## AVAILABLE

LAND

KAROPERTY OVERLIEL