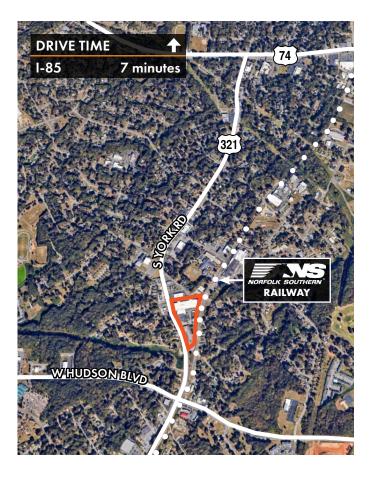

### **PROPERTY FEATURES**

- 35,200 Total SF
- (2) Dock High Doors
- (1) Drive In Door with Ramp
- (1) Oversized 14' x 14' Dock Door

- 18' Clear Height
- Wet Sprinkler System
- Potential Rail Access

2151 Hawkins Street, Suite 1000 Charlotte, NC 28203