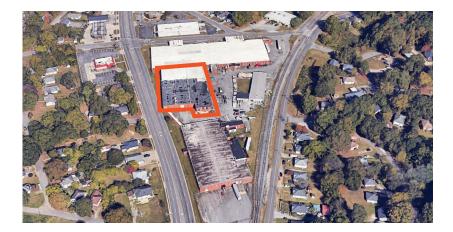

# 1908 S YORK ROAD **GASTONIA, NC 28052**

### **PROPERTY FEATURES**

- 35,200 Total SF
- (2) Dock High Doors
- (1) Drive In Door with Ramp
- (1) Oversized 14' x 14' Dock Door

- 18' Clear Height
- Wet Sprinkler System
- Potential Rail Access

2151 Hawkins Street, Suite 1000 Charlotte, NC 28203