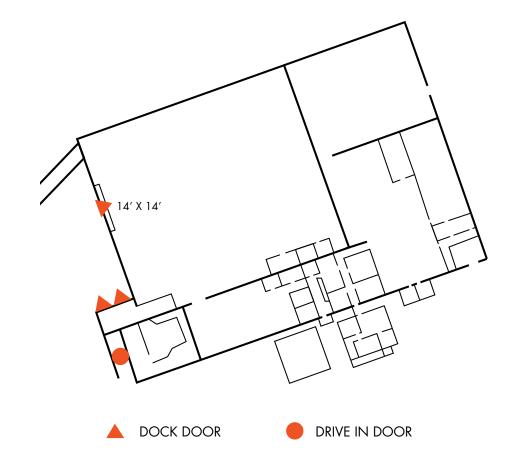

### **PROPERTY FEATURES**

- 35,200 Total SF
- (2) Dock High Doors
- (1) Drive In Door with Ramp
- (1) Oversized 14' x 14' Dock Door

- 18' Clear Height
- Wet Sprinkler System
- Potential Rail Access

2151 Hawkins Street, Suite 1000 Charlotte, NC 28203