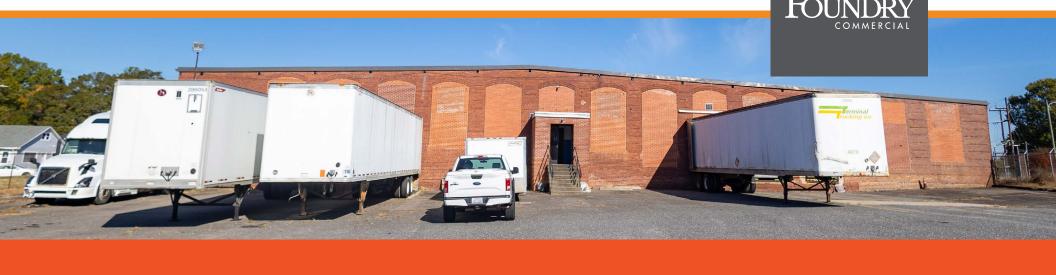

# 1916-1918 S YORK ROAD

GASTONIA, NC 28052

## INDUSTRIAL SPACE FOR LEASE

### **PROPERTY FEATURES**

- 35,250 Total SF
- (3) Dock High Doors
- Fenced Truck Court

- 18' Clear Height
- Wet Sprinkler System
- Potential Rail Access

FOR MORE INFORMATION, PLEASE CONTACT:

BEN ROWELL | 704.319.5080 ben.rowell@foundrycommercial.com