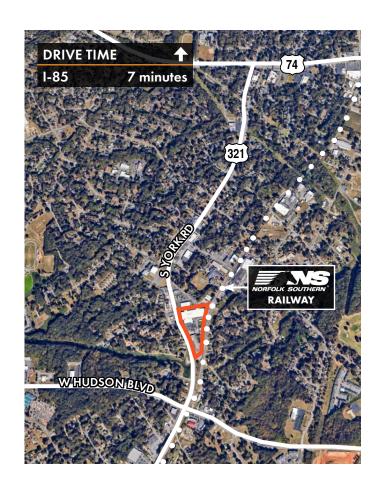

### **PROPERTY FEATURES**

- 35,250 Total SF
- (3) Dock High Doors
- Fenced Truck Court

- 18' Clear Height
- Wet Sprinkler System
- Potential Rail Access

FOR MORE INFORMATION, PLEASE CONTACT:

BEN ROWELL | 704.319.5080 ben.rowell@foundrycommercial.com