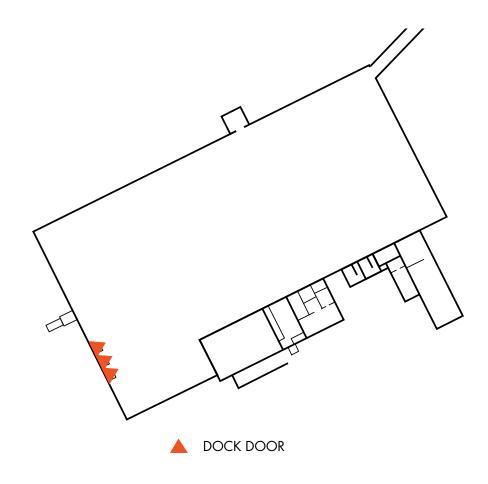

### **PROPERTY FEATURES**

- 35,250 Total SF
- (3) Dock High Doors
- Fenced Truck Court

- 18' Clear Height
- Wet Sprinkler System
- Potential Rail Access

FOR MORE INFORMATION, PLEASE CONTACT:

BEN ROWELL | 704.319.5080 ben.rowell@foundrycommercial.com