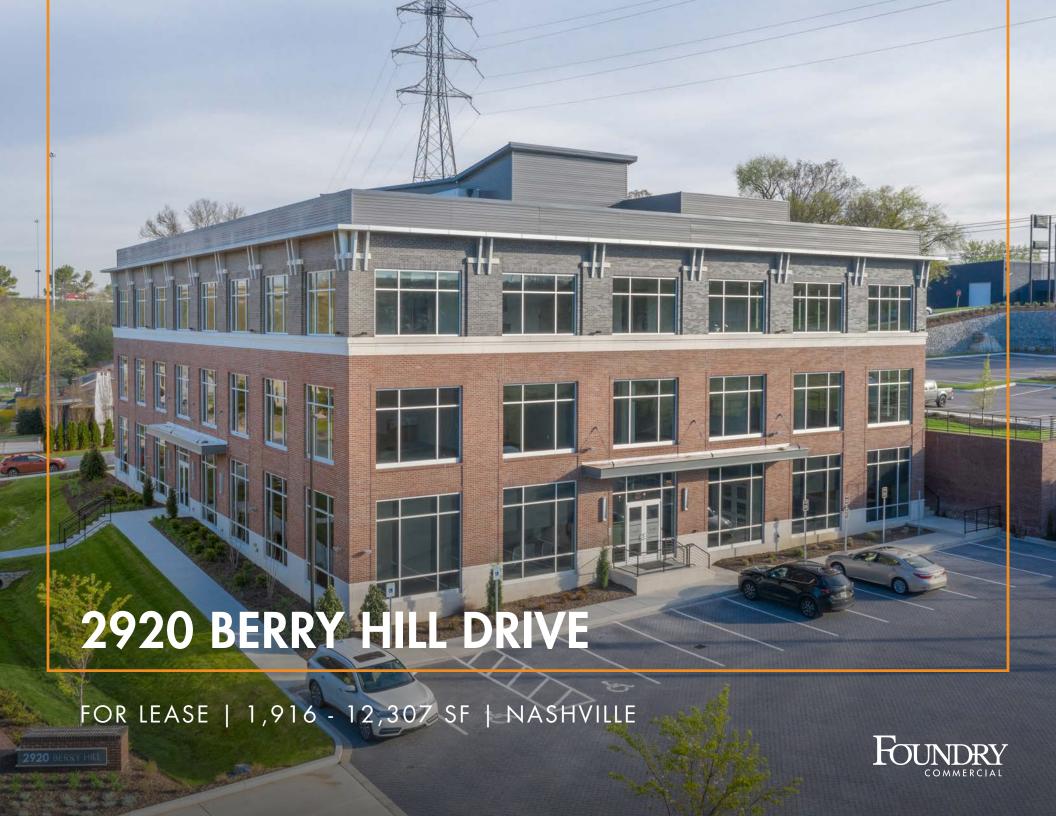

## PROPERTY OVERVIEW

## PROPERTY DETAILS

| ADDRESS          | 2920 Berry Hill Drive, Nashville, TN                   |
|------------------|--------------------------------------------------------|
| SUITE            | Frist Floor & Second Floor Conference Room             |
| SF AVAILABLE     | First Floor: ± 12,307 RSF<br>Second Floor: ± 1,916 RSF |
| PARKING          | 4/1000                                                 |
| <b>AMENITIES</b> | Rooftop Entertainment Deck                             |
| POSSIBLE USES    | Office                                                 |
| AVAILABILITY     | Immediately                                            |
| RATE             | \$38.00/SF FSG                                         |