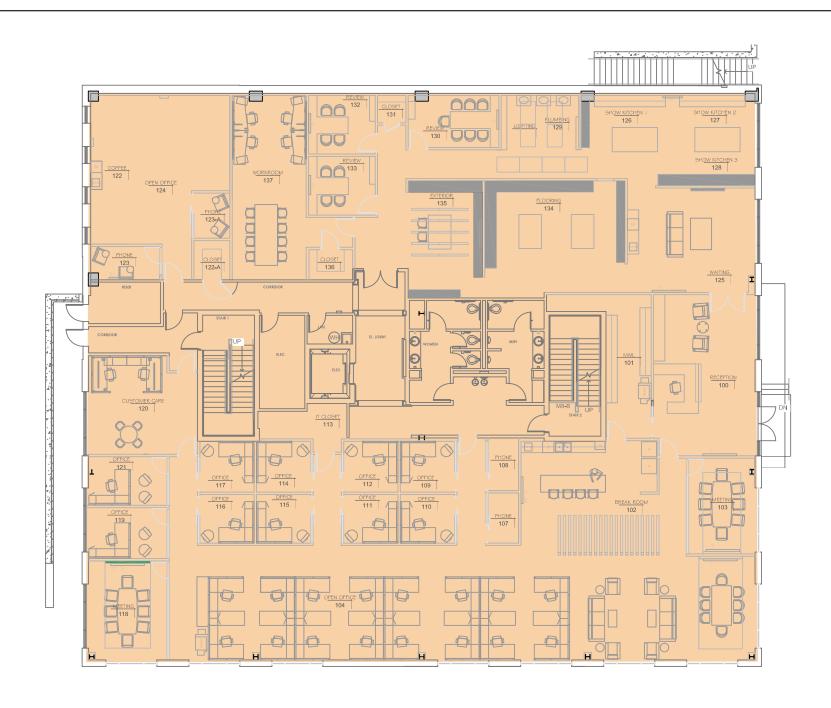

## PROPERTY DETAILS

| ADDRESS          | 2920 Berry Hill Drive, Nashville, TN                   |
|------------------|--------------------------------------------------------|
| SUITE            | Frist Floor & Second Floor Conference Room             |
| SF AVAILABLE     | First Floor: ± 12,307 RSF<br>Second Floor: ± 1,916 RSF |
| PARKING          | 4/1000                                                 |
| <b>AMENITIES</b> | Rooftop Entertainment Deck                             |
| POSSIBLE USES    | Office                                                 |
| AVAILABILITY     | Immediately                                            |
| RATE             | \$38.00/SF FSG                                         |