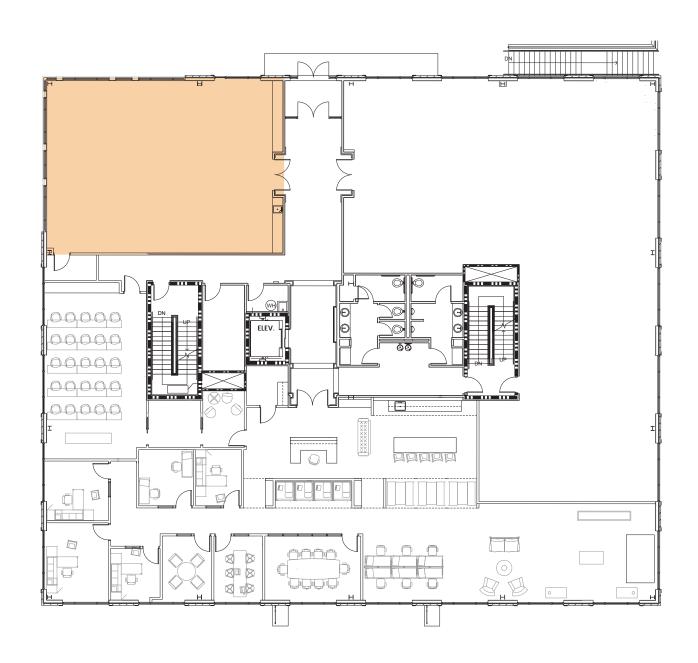

## PROPERTY DETAILS

| ADDRESS          | 2920 Berry Hill Drive, Nashville, TN                   |
|------------------|--------------------------------------------------------|
| SUITE            | Frist Floor & Second Floor Conference Room             |
| SF AVAILABLE     | First Floor: ± 12,307 RSF<br>Second Floor: ± 1,916 RSF |
| PARKING          | 4/1000                                                 |
| <b>AMENITIES</b> | Rooftop Entertainment Deck                             |
| POSSIBLE USES    | Office                                                 |
| AVAILABILITY     | Immediately                                            |
| RATE             | \$38.00/SF FSG                                         |