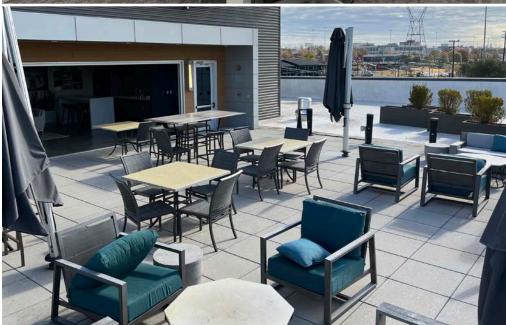

## PROPERTY DETAILS

| ADDRESS          | 2920 Berry Hill Drive, Nashville, TN                   |
|------------------|--------------------------------------------------------|
| SUITE            | Frist Floor & Second Floor Conference Room             |
| SF AVAILABLE     | First Floor: ± 12,307 RSF<br>Second Floor: ± 1,916 RSF |
| PARKING          | 4/1000                                                 |
| <b>AMENITIES</b> | Rooftop Entertainment Deck                             |
| POSSIBLE USES    | Office                                                 |
| AVAILABILITY     | Immediately                                            |
| RATE             | \$38.00/SF FSG                                         |

## PROPERTY PHOTOS

2920 BERRY HILL DRIVE NASHVILLE, TN

DAN BAUCHIERO

DAN.BAUCHIERO@FOUNDRYCOMMERCIAL.COM

615.423.6851

RUDY MAXWELL

RUDY.MAXWELL@FOUNDRYCOMMERCIAL.COM

615.598.5173