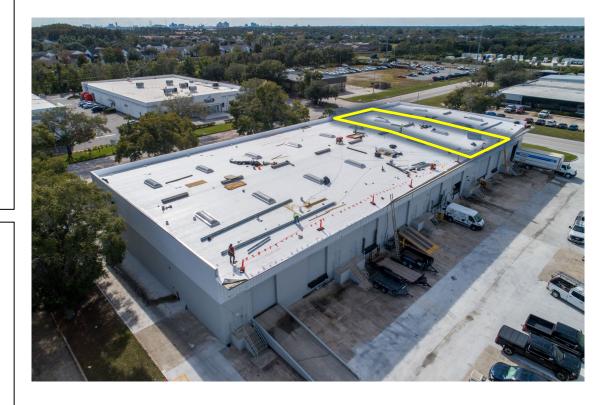

#### **ONGOING WORK (FULL WHITEBOX):**

- LED LIGHTING (OFFICE)
- LED LIGHTING (WAREHOUSE)
- PAINT WAREHOUSE WALLS WHITE
- PAINT COLUMNS HAZARD YELLOW
- NEW CARPET THROUGHOUT OFFICE
- NEW FIXTURES THROUGHOUT SPACE
- NEW CONCRETE TRUCK COURT
- NEW TPO ROOF WITH SKYLIGHTS
- NEW LANDSCAPING
- NEW STRIPING IN PARKING LOT