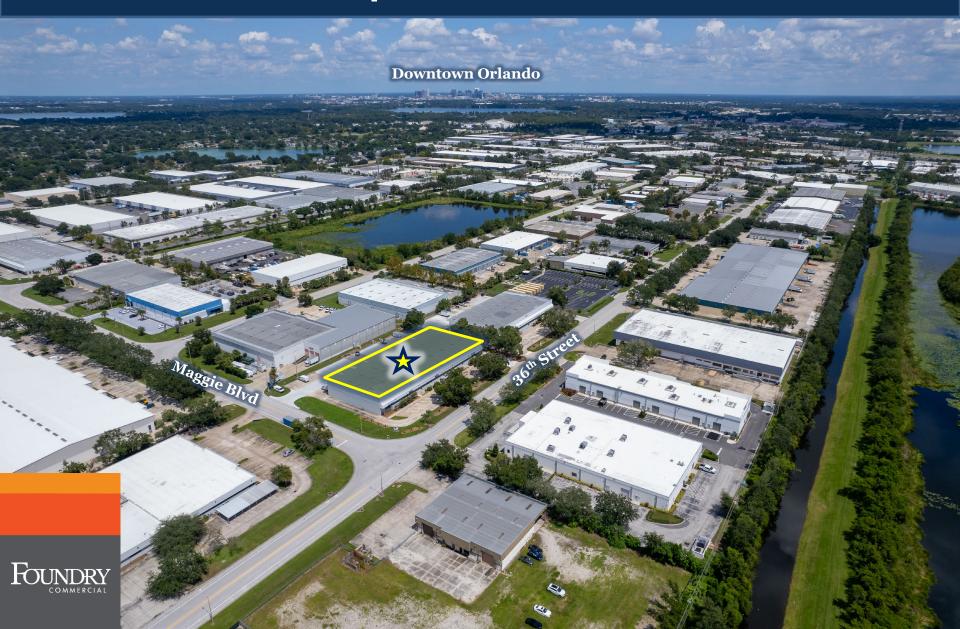

5,354 SF AVAILABLE 4651 36<sup>TH</sup> STREET ORLANDO, FLORIDA

5,354 SF AVAILABLE 4651 36<sup>th</sup> Street Orlando, Florida

#### **SPACE FOR LEASE - INFORMATION**

- 5,354 SF SPACE AVAILABLE
- +/- 1,000 SF OFFICE
- New Interior Makeready (2024)
- NEW TRUCK APRON
- New TPO Roof (20 Year Warranty)
- 20' CLEAR HEIGHT
- 2 Dock High Doors
- YEAR BUILT: 1998
- FULLY SPRINKLERED
- **POWER: 208V, 3 PHASE**
- AMPLE PARKING
- 6.4 MILES FROM DOWNTOWN ORLANDO