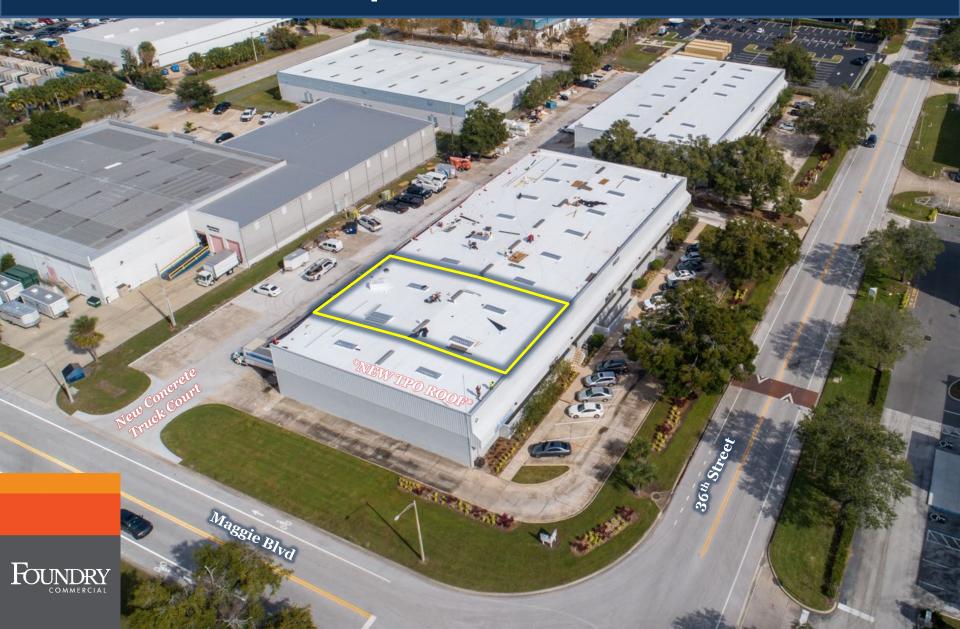

5,354 SF AVAILABLE 4651 36<sup>TH</sup> STREET ORLANDO, FLORIDA

5,354 SF AVAILABLE 4651 36<sup>th</sup> Street Orlando, Florida

#### **SPACE FOR LEASE - INFORMATION**

- 5,354 SF SPACE AVAILABLE
- +/- 1,000 SF OFFICE
- New Interior Makeready (2024)
- NEW TRUCK APRON
- New TPO Roof (20 Year Warranty)
- 20' CLEAR HEIGHT
- 2 Dock High Doors
- YEAR BUILT: 1998
- FULLY SPRINKLERED
- **POWER: 208V, 3 PHASE**
- AMPLE PARKING
- 6.4 MILES FROM DOWNTOWN ORLANDO

#### **ONGOING WORK (FULL WHITEBOX):**

- LED LIGHTING (OFFICE)
- LED LIGHTING (WAREHOUSE)
- PAINT WAREHOUSE WALLS WHITE
- PAINT COLUMNS HAZARD YELLOW
- NEW CARPET THROUGHOUT OFFICE
- NEW FIXTURES THROUGHOUT SPACE
- NEW CONCRETE TRUCK COURT
- NEW TPO ROOF WITH SKYLIGHTS
- NEW LANDSCAPING
- NEW STRIPING IN PARKING LOT