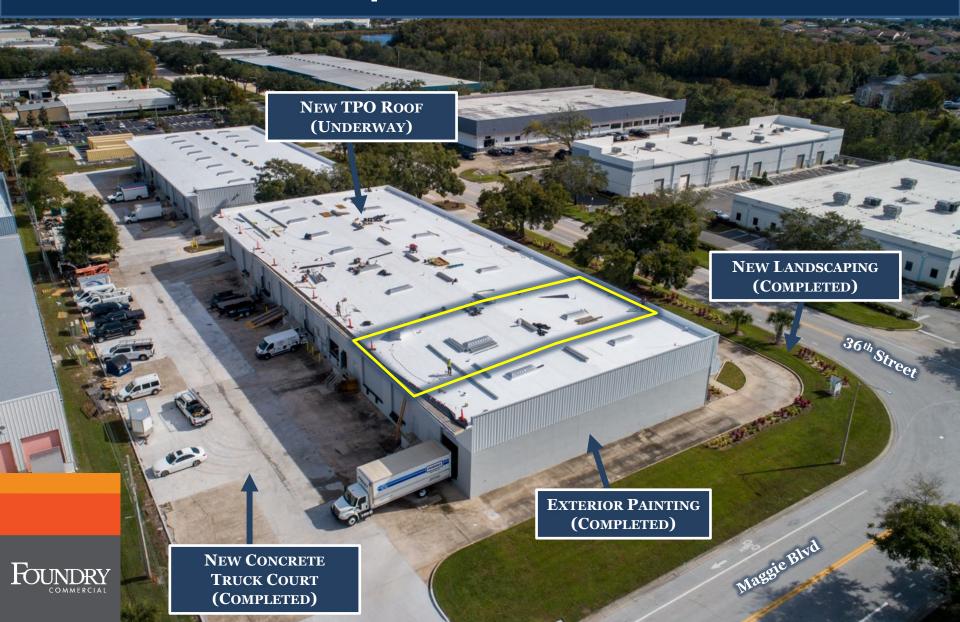

#### **ONGOING WORK (FULL WHITEBOX):**

- LED LIGHTING (OFFICE)
- LED LIGHTING (WAREHOUSE)
- PAINT WAREHOUSE WALLS WHITE
- PAINT COLUMNS HAZARD YELLOW
- NEW CARPET THROUGHOUT OFFICE
- NEW FIXTURES THROUGHOUT SPACE
- NEW CONCRETE TRUCK COURT
- NEW TPO ROOF WITH SKYLIGHTS
- NEW LANDSCAPING
- NEW STRIPING IN PARKING LOT