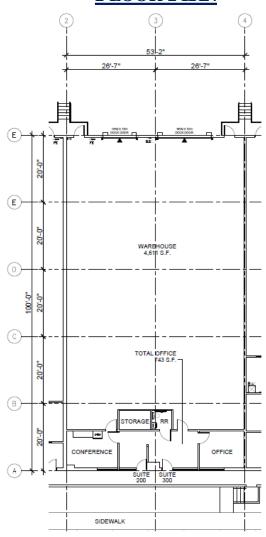

5,354 SF AVAILABLE 4651 36<sup>TH</sup> STREET ORLANDO, FLORIDA





5,354 SF AVAILABLE 4651 36<sup>th</sup> Street Orlando, Florida



#### **SPACE FOR LEASE - INFORMATION**

- 5,354 SF SPACE AVAILABLE
- +/- 1,000 SF OFFICE
- New Interior Makeready (2024)
- NEW TRUCK APRON
- New TPO Roof (20 Year Warranty)
- 20' CLEAR HEIGHT
- 2 Dock High Doors
- YEAR BUILT: 1998
- FULLY SPRINKLERED
- **POWER: 208V, 3 PHASE**
- AMPLE PARKING
- 6.4 MILES FROM DOWNTOWN ORLANDO

#### **MARKETED BY:**

JOEY WOODMAN 407.748.5888

JOEY.WOODMAN@FOUNDRYCOMMERCIAL.COM

JEROD FREELAND

321.591.5404

JEROD.FREELAND@FOUNDRYCOMMERCIAL.COM

JUSTIN RUBY, SIOR, CCIM

407.865.0311

JUSTIN.RUBY@FOUNDRYCOMMERCIAL.COM







FOUNDRY

#### 5,354 SF AVAILABLE 4651 36<sup>TH</sup> STREET ORLANDO, FLORIDA



#### FLOOR PLAN



FLOOR PLAN = 5,354 S.F

#### **ONGOING WORK (FULL WHITEBOX):**

- LED LIGHTING (OFFICE)
- LED LIGHTING (WAREHOUSE)
- PAINT WAREHOUSE WALLS WHITE
- PAINT COLUMNS HAZARD YELLOW
- NEW CARPET THROUGHOUT OFFICE
- NEW FIXTURES THROUGHOUT SPACE
- NEW CONCRETE TRUCK COURT
- NEW TPO ROOF WITH SKYLIGHTS
- NEW LANDSCAPING
- NEW STRIPING IN PARKING LOT

5,354 SF AVAILABLE 4651 36<sup>TH</sup> STREET ORLANDO, FLORIDA





5,354 SF AVAILABLE 4651 36<sup>TH</sup> STREET ORLANDO, FLORIDA





#### 5,354 SF AVAILABLE 4651 36<sup>TH</sup> STREET ORLANDO, FLORIDA





#### **MARKETED BY:**

JOEY WOODMAN
407.748.5888
JOEY.WOODMAN@FOUNDRYCOMMERCIAL.COM

JEROD FREELAND
321.591.5404
JEROD.FREELAND@FOUNDRYCOMMERCIAL.COM

JUSTIN RUBY, SIOR, CCIM 407.865.0311 JUSTIN.RUBY@FOUNDRYCOMMERCIAL.COM

> 5,354 SF AVAILABL