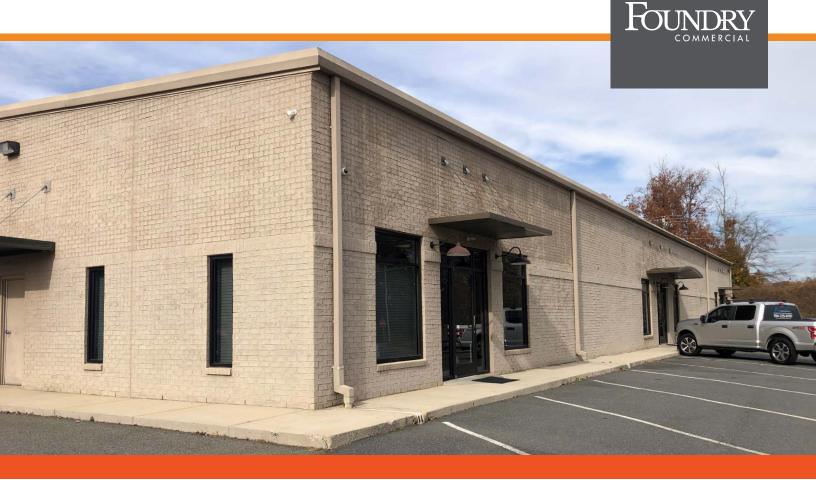

## 600 UNION WEST BLVD **STALLINGS, NC 28104**



### FLEX SPACE FOR LEASE

### **PROPERTY FEATURES**

- 6,000 Total SF Available
  - 4,770 SF Warehouse
  - 1,230 SF Office
- Clear Height
  - Center: 19' 3" under purlin, 17' 4" under beam
  - Eave: 15' 7" under purlin, 11' 5" under beam
- Dock High Doors
  - (2) 12' x 14' Doors
  - 1 with Wood Ramp

#### FOR MORE INFORMATION, PLEASE CONTACT:

BEN ROWELL | 704.319.5080 ben.rowell@foundrycommercial.com Licensed Real Estate Broker





2151 Hawkins Street, Suite 1000 Charlotte, NC 28203 **foundry**commercial.com

Although the information contained herein was provided by sources believed to be reliable, Foundry Commercial makes no representation, expressed or implied, as to its accuracy and said information is subject to errors, omissions or changes.

# 600 UNION WEST BLVD **STALLINGS, NC 2