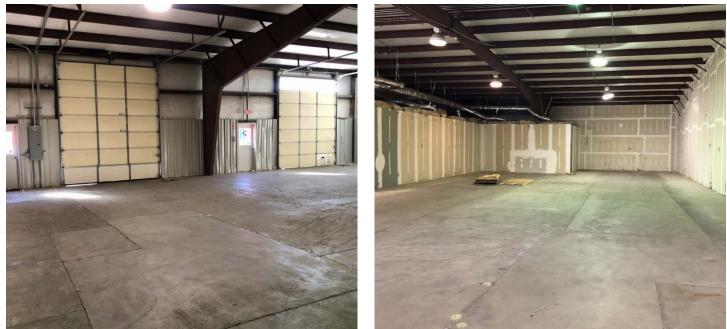

### **PROPERTY FEATURES**

- 6,000 Total SF Available
  - 4,770 SF Warehouse
  - 1,230 SF Office
- Clear Height
  - Center: 19' 3" under purlin, 17' 4" under beam
  - Eave: 15' 7" under purlin, 11' 5" under beam
- Dock High Doors
  - (2) 12' x 14' Doors
  - 1 with Wood Ramp