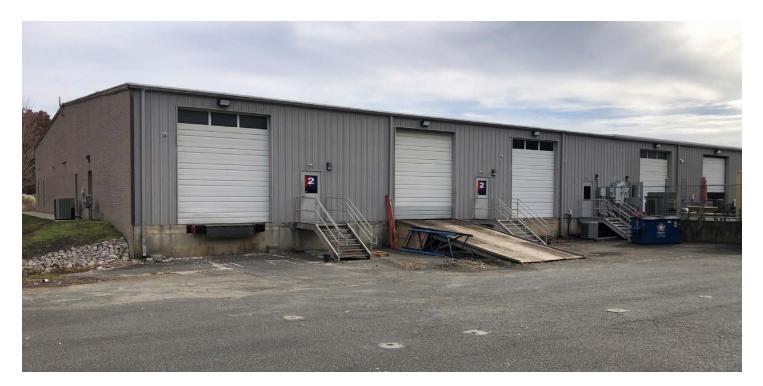

### **PROPERTY FEATURES**

- 6,000 Total SF Available
  - 4,770 SF Warehouse
  - 1,230 SF Office
- Clear Height
  - Center: 19' 3" under purlin, 17' 4" under beam
  - Eave: 15' 7" under purlin, 11' 5" under beam
- Dock High Doors
  - (2) 12' x 14' Doors
  - 1 with Wood Ramp