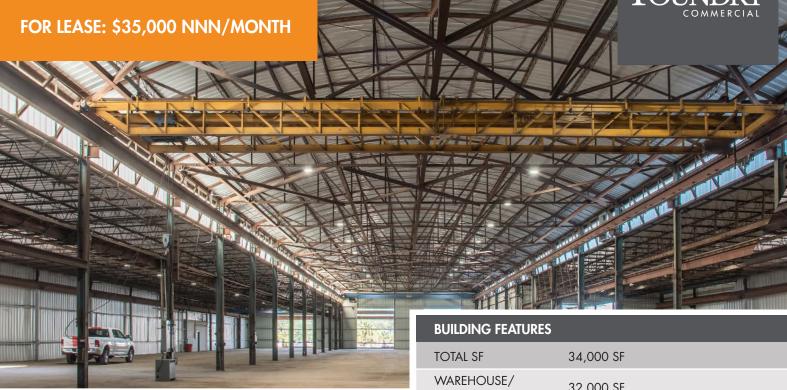

## I-4 HEAVY INDUSTRIAL WITH OUTSIDE STORAGE

70,264 SF industrial building fronting Overland Road, Beggs and Pine Hills Rd.

The I-4 Heavy Industrial zoning permits outside storage in the fenced yard with numerous fence gates for easy access to several regional roads. A flexible truck court exists for handling trucks and trailers.

## **ADDITIONAL PROPERTY FEATURES**

- New metal roof & siding
- 5 curb cuts
- Crane capability throughout entire facility
- New exhaust fans in warehouse
- 6" slab
- No sprinkler
- Septic only, no sewer

| BUILDING FEATURES    |                                                                                  |
|----------------------|----------------------------------------------------------------------------------|
| TOTAL SF             | 34,000 SF                                                                        |
| WAREHOUSE/<br>CANOPY | 32,000 SF                                                                        |
| OFFICE               | 2,000 SF                                                                         |
| ZONING               | I-4 Heavy Industrial                                                             |
| YEAR RENOVATED       | 2018                                                                             |
| LIGHTING             | LED warehouse lights                                                             |
| OUTDOOR<br>STORAGE   | 2.6 AC                                                                           |
| POWER                | 3 Phase<br>400 Amps w/ more available<br>277/480 Electrical                      |
| CLEAR HEIGHT         | 25' - Middle of building<br>16'3" - Building wings<br>20'9" - Building extension |
| Cranes (4 total)     | 2 - 10 ton capacity                                                              |
| ROLL-UP DOORS        | 6 Electric oversized, grade roll-up doors                                        |
|                      |                                                                                  |