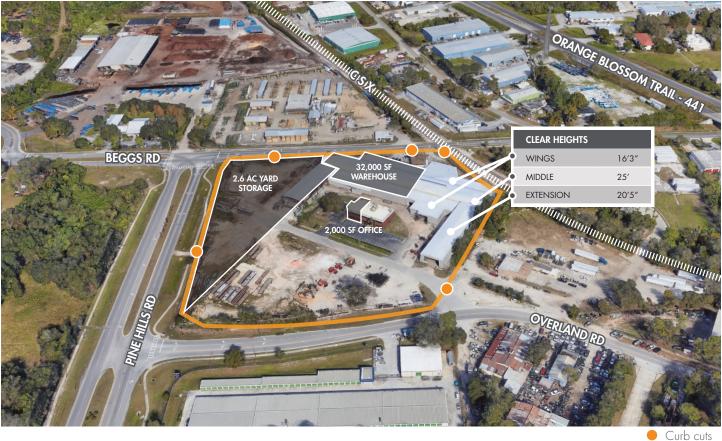

## I-4 HEAVY INDUSTRIAL WITH OUTSIDE STORAGE

70,264 SF industrial building fronting Overland Road, Beggs and Pine Hills Rd.

The I-4 Heavy Industrial zoning permits outside storage in the fenced yard with numerous fence gates for easy access to several regional roads. A flexible truck court exists for handling trucks and trailers.

## **ADDITIONAL PROPERTY FEATURES**

- New metal roof & siding
- 5 curb cuts
- Crane capability throughout entire facility
- New exhaust fans in warehouse
- 6" slab
- No sprinkler
- Septic only, no sewer

| BUILDING FEATURES    |                                                                                  |
|----------------------|----------------------------------------------------------------------------------|
| TOTAL SF             | 34,000 SF                                                                        |
| WAREHOUSE/<br>CANOPY | 32,000 SF                                                                        |
| OFFICE               | 2,000 SF                                                                         |
| ZONING               | I-4 Heavy Industrial                                                             |
| YEAR RENOVATED       | 2018                                                                             |
| LIGHTING             | LED warehouse lights                                                             |
| OUTDOOR<br>STORAGE   | 2.6 AC                                                                           |
| POWER                | 3 Phase<br>400 Amps w/ more available<br>277/480 Electrical                      |
| CLEAR HEIGHT         | 25' - Middle of building<br>16'3" - Building wings<br>20'9" - Building extension |
| Cranes (4 total)     | 2 - 10 ton capacity                                                              |
| ROLL-UP DOORS        | 6 Electric oversized, grade roll-up doors                                        |
|                      |                                                                                  |