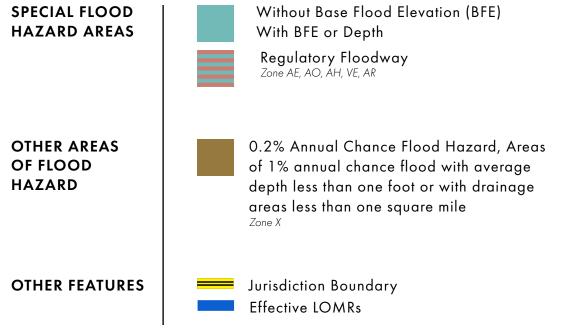

# **PROPERTY SPECIFICATIONS**

| LOT SIZE   | 44.10± AC                             |
|------------|---------------------------------------|
| APN        | 495-280840, 495-280841,<br>495-280842 |
| ZONING     | R   Rural Residential                 |
| COUNTY     | Franklin                              |
| FLOOD ZONE | AE                                    |
| PRICE      | Undisclosed                           |