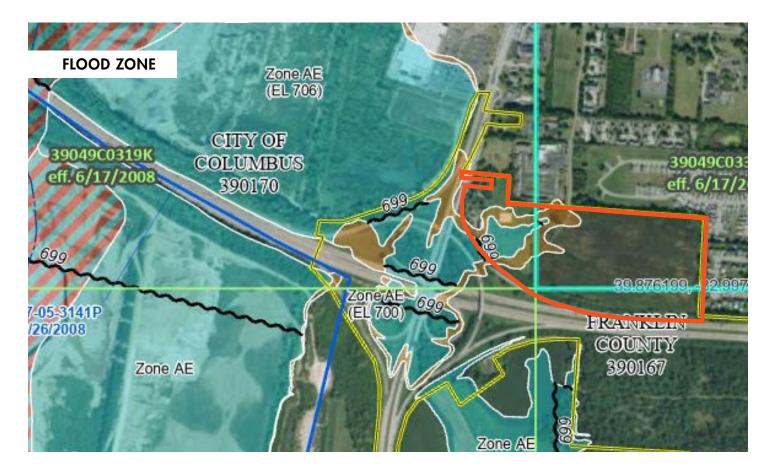

# **PROPERTY SPECIFICATIONS**

| LOT SIZE   | 44.10± AC                             |
|------------|---------------------------------------|
| APN        | 495-280840, 495-280841,<br>495-280842 |
| ZONING     | R   Rural Residential                 |
| COUNTY     | Franklin                              |
| FLOOD ZONE | AE                                    |
| PRICE      | Undisclosed                           |