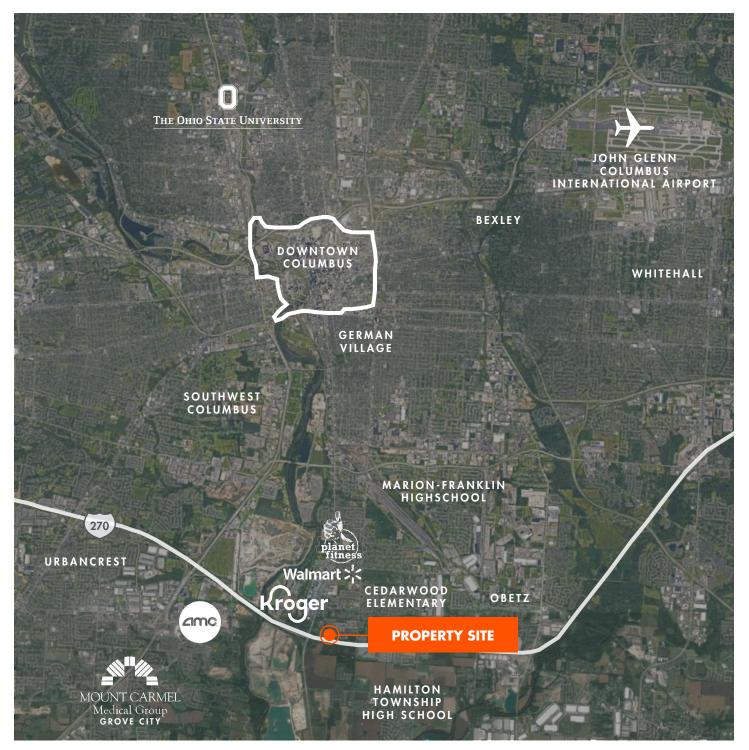

# **PROPERTY LOCATION**

## **PROPERTY HIGHLIGHTS**

- Three parcels of land totaling 44.10± AC
- Located directly off of I-270, the property has good exposure and frontage along South High Street, which has approximately 12,000 vehicles per day
- The property is less than 8 miles from the Rickenbacker International Airport and about a 15 minute drive from The Ohio State University