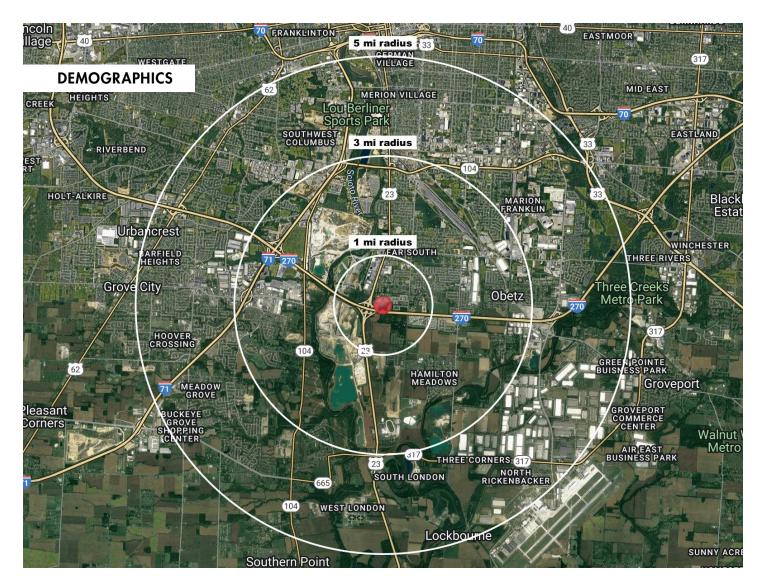

## 1 MILE RADIUS -

5,305 ESTIMATED POPULATION 2023

37.3 MEDIAN AGE

2,776 TOTAL EMPLOYEES

\$77,366 AVG HOUSEHOLD INCOME 3 MILE RADIUS -

38.4 MEDIAN AGE

\$201,559

AVG HOUSEHOLD INCOME

## 5 MILE RADIUS -

129,120 ESTIMATED POPULATION 2023

36.7 MEDIAN AGE

\$213,836

שר

56,370

TOTAL EMPLOYEES

\$96,950 AVG HOUSEHOLD INCOME