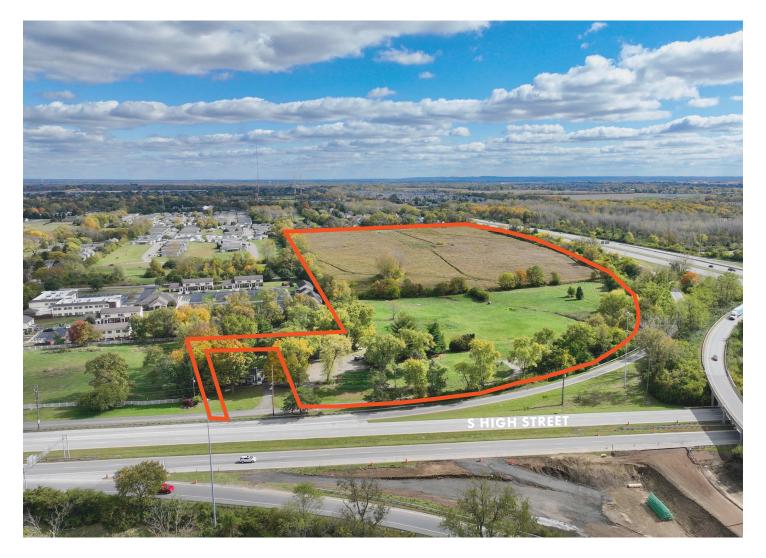

# **DEVELOPMENT OPPORTUNITY FOR SALE** 4086 SOUTH HIGH STREET, COLUMBUS, OH 43207

INTERSTATE 270

foundrycommercial.com

S HIGH STREET

44.10± AC FOR SALE IN COLUMBUS, OH - FOR MORE INFO, PLEASE CONTACT: 949.939.6238

## **PROPERTY HIGHLIGHTS**

- Three parcels of land totaling 44.10± AC
- Located directly off of I-270, the property has good exposure and frontage along South High Street, which has approximately 12,000 vehicles per day
- The property is less than 8 miles from the Rickenbacker International Airport and about a 15 minute drive from The Ohio State University

# **PROPERTY SPECIFICATIONS**

| LOT SIZE   | 44.10± AC                             |
|------------|---------------------------------------|
| APN        | 495-280840, 495-280841,<br>495-280842 |
| ZONING     | R   Rural Residential                 |
| COUNTY     | Franklin                              |
| FLOOD ZONE | AE                                    |
| PRICE      | Undisclosed                           |