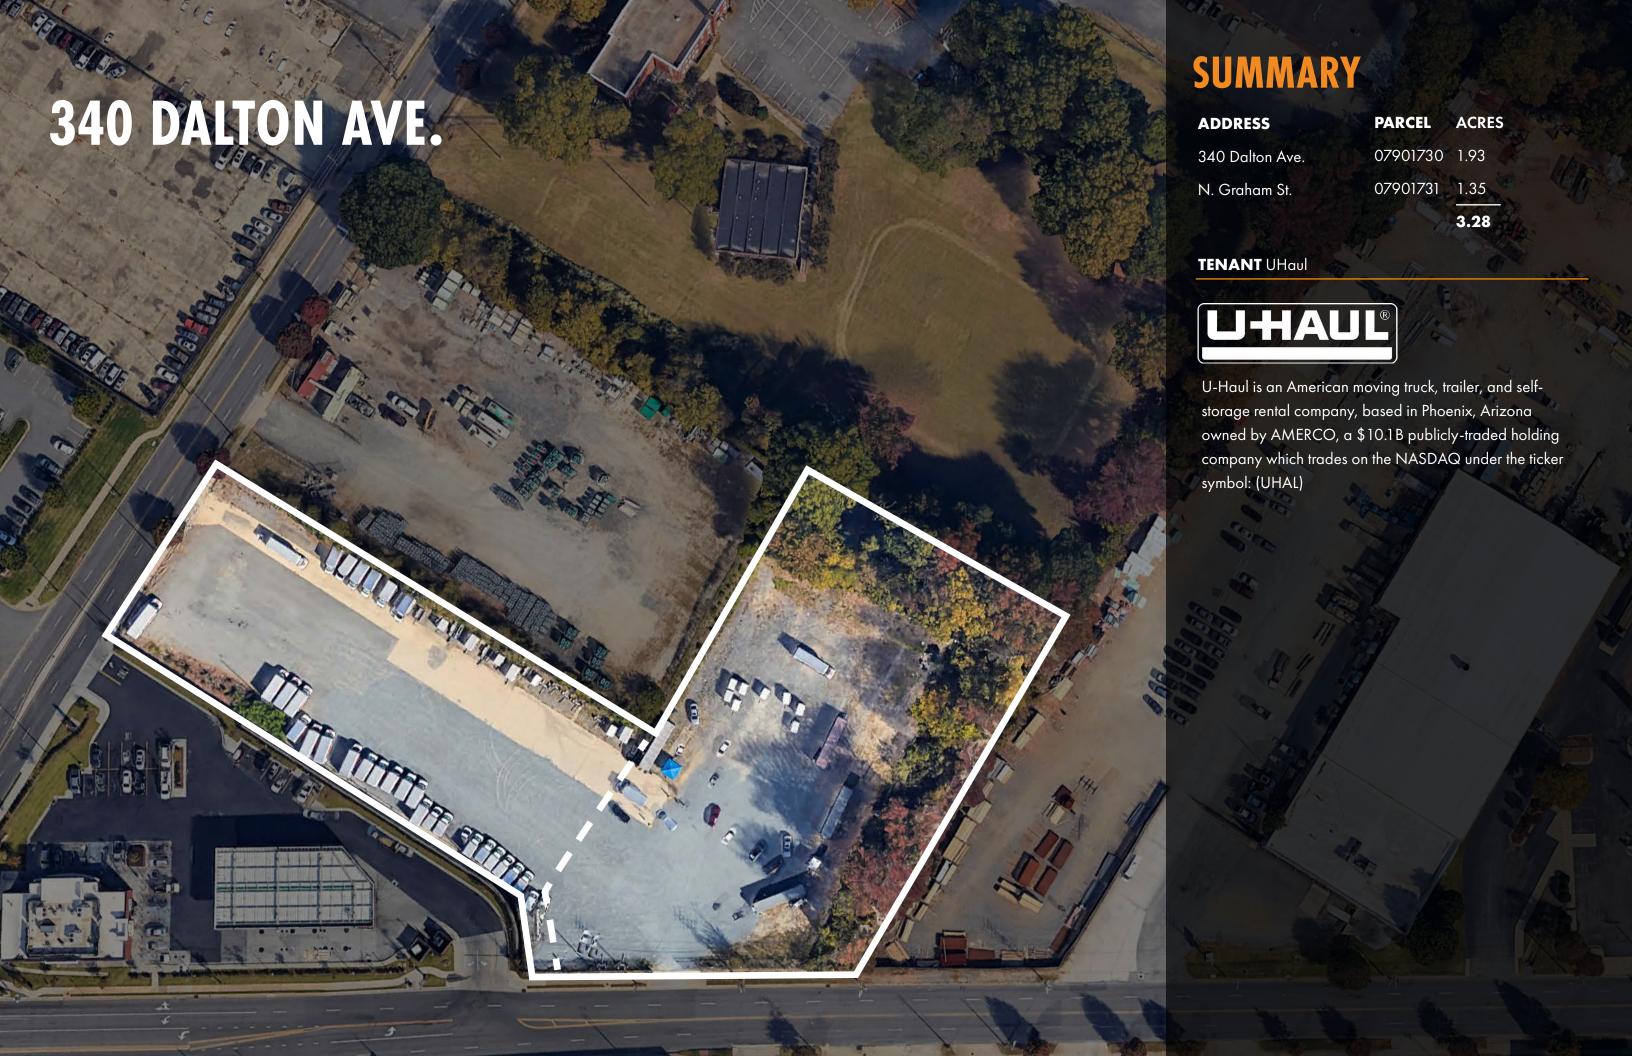

## SITE DESCRIPTION

**ADDRESS** 

**PARCELS ACRES** 

07901730 2.22

1.93

N. Graham St.

1.35 07901731

340 Dalton Ave.

07901735

**SIZE** +5.5 AC

**CITY** Charlotte

**COUNTY** Mecklenburg

**ZONING** ML-2

**UTILITIES AVAILABLE** Existing