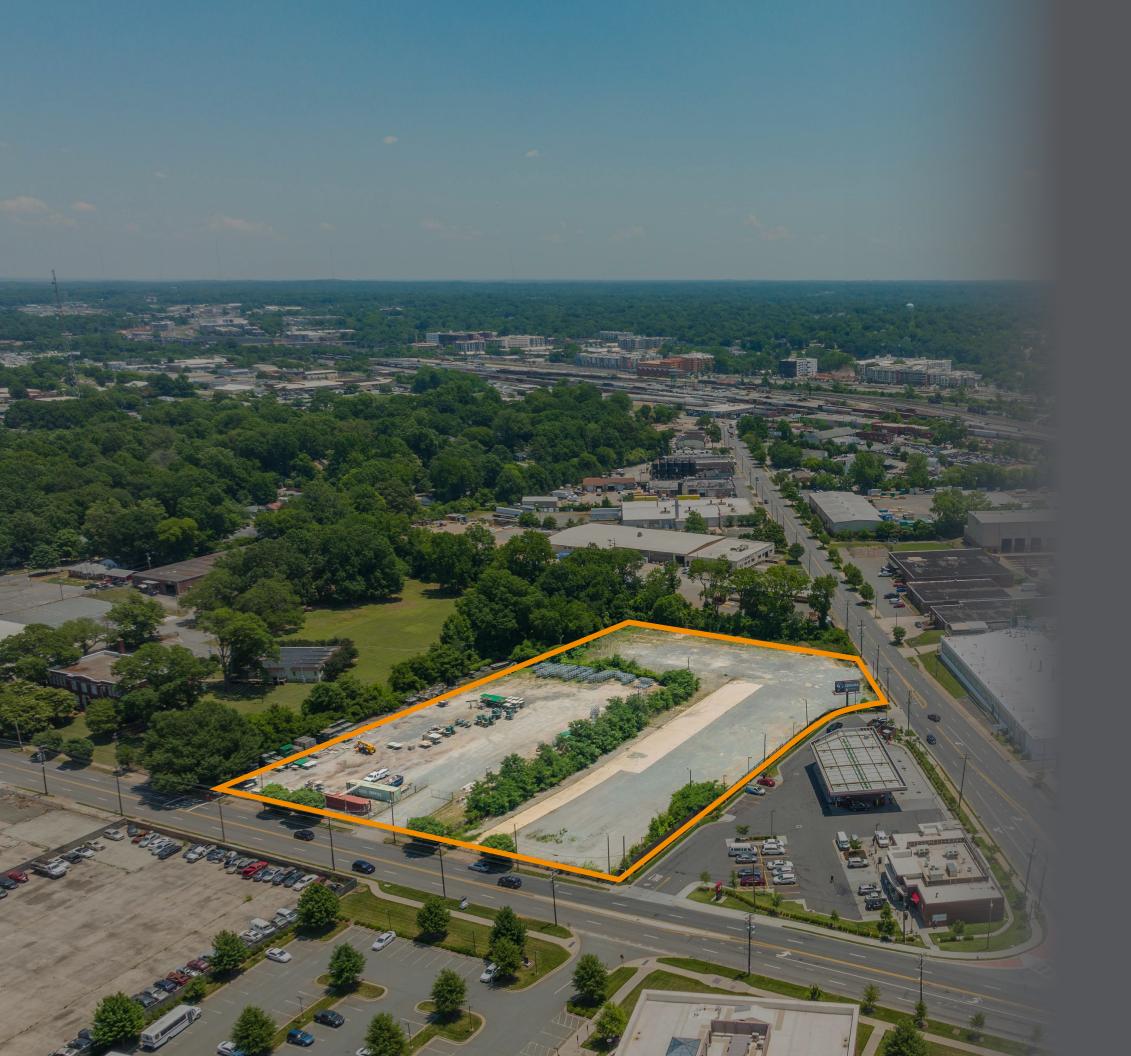

## DALTON AVENUE

CHARLOTTE, NC 28206

NORTH END +5.5 ACRE INFILL SITE LOCATED IN AN OPPORTUNITY ZONE

PRIME SITE FOR REDEVELOPMENT

NORTH END ±5.5 ACRE INFILL SITE

LOCATED IN AN OPPORTUNITY ZONE

PRIME SITE FOR REDEVELOPMENT

## LOCATION STRENGTHS

- GROWTH CORRIDOR
- OPPORTUNITY ZONE
- .5 MILES TO CBD
- ACCESS TO LIGHT RAIL
- +/- 250' FRONTAGE ON DALTON
- +/- 400' FRONTAGE ON N GRAHAM
- CATS BUS STOP ON SITE