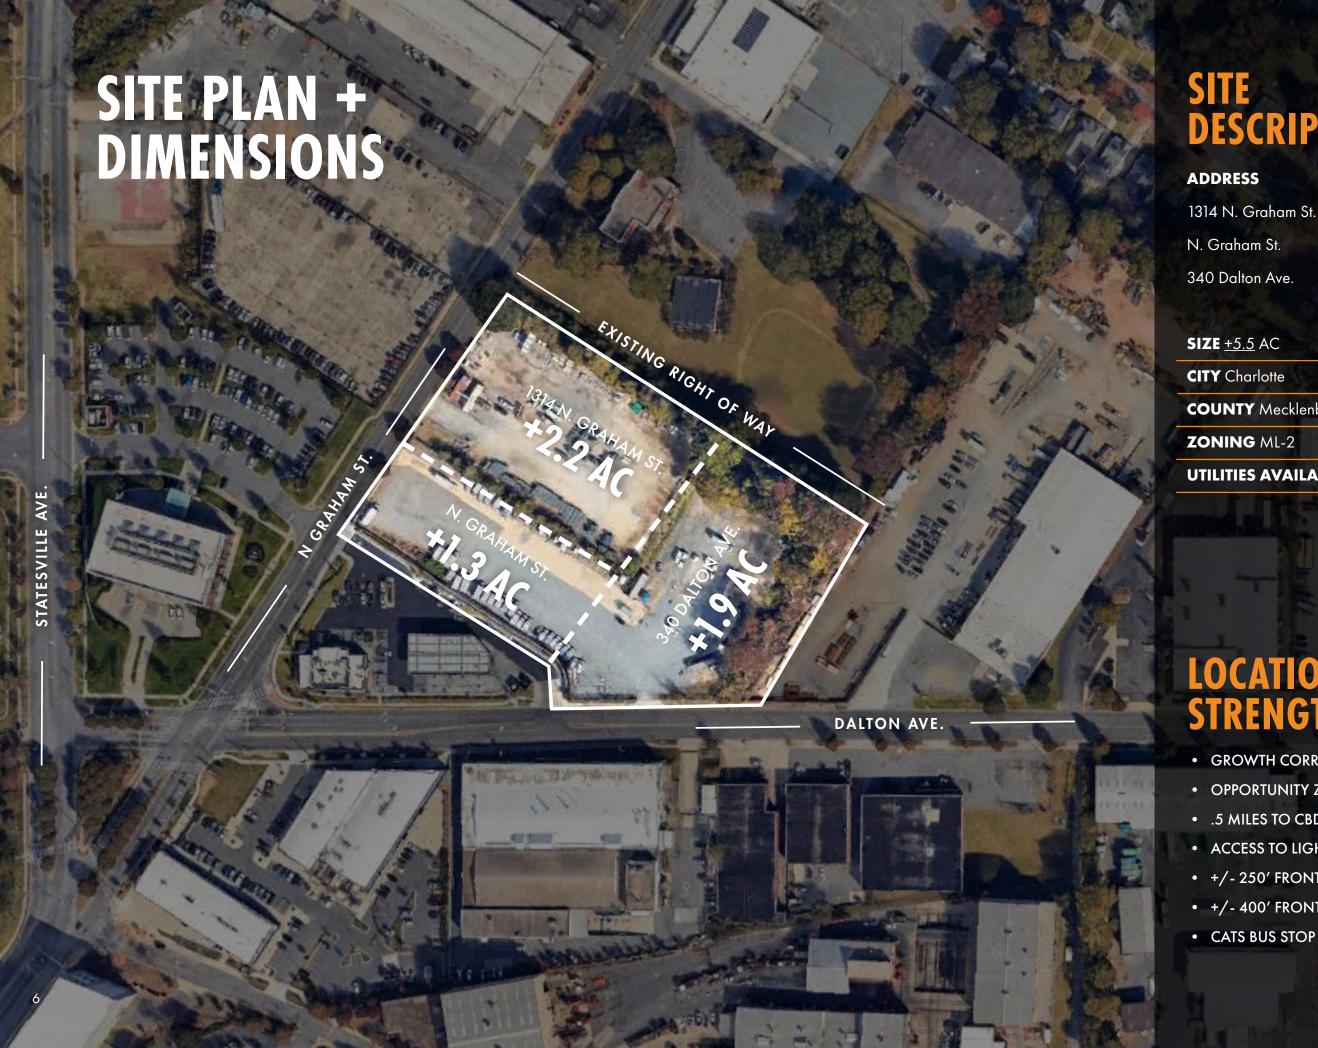

## SITE DESCRIPTION

**ADDRESS** 

**PARCELS ACRES** 

07901730 2.22

1.93

N. Graham St.

1.35 07901731

340 Dalton Ave.

07901735

**SIZE** +5.5 AC

**CITY** Charlotte

**COUNTY** Mecklenburg

**ZONING** ML-2

**UTILITIES AVAILABLE** Existing

## LOCATION STRENGTHS

- GROWTH CORRIDOR
- OPPORTUNITY ZONE
- .5 MILES TO CBD
- ACCESS TO LIGHT RAIL
- +/- 250' FRONTAGE ON DALTON
- +/- 400' FRONTAGE ON N GRAHAM
- CATS BUS STOP ON SITE