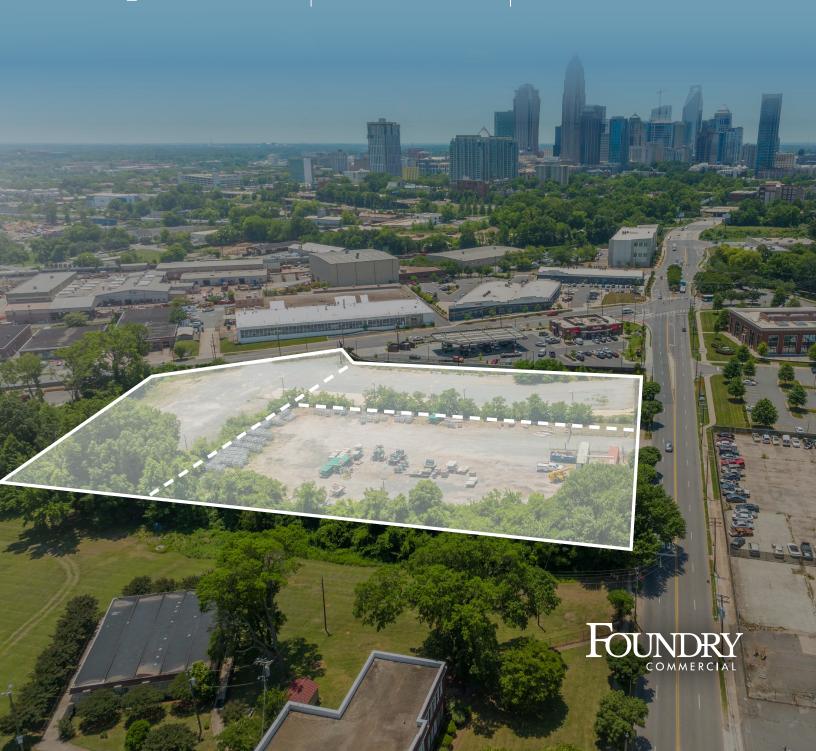

## DALTON AVENUE

CHARLOTTE, NC 28206

NORTH END +5.5 ACRE INFILL SITE LOCATED IN AN OPPORTUNITY ZONE

PRIME SITE FOR REDEVELOPMENT

NORTH END ±5.5 ACRE INFILL SITE

LOCATED IN AN OPPORTUNITY ZONE

PRIME SITE FOR REDEVELOPMENT

## LOCATION STRENGTHS

- GROWTH CORRIDOR
- OPPORTUNITY ZONE
- .5 MILES TO CBD
- ACCESS TO LIGHT RAIL
- +/- 250' FRONTAGE ON DALTON
- +/- 400' FRONTAGE ON N GRAHAM
- CATS BUS STOP ON SITE