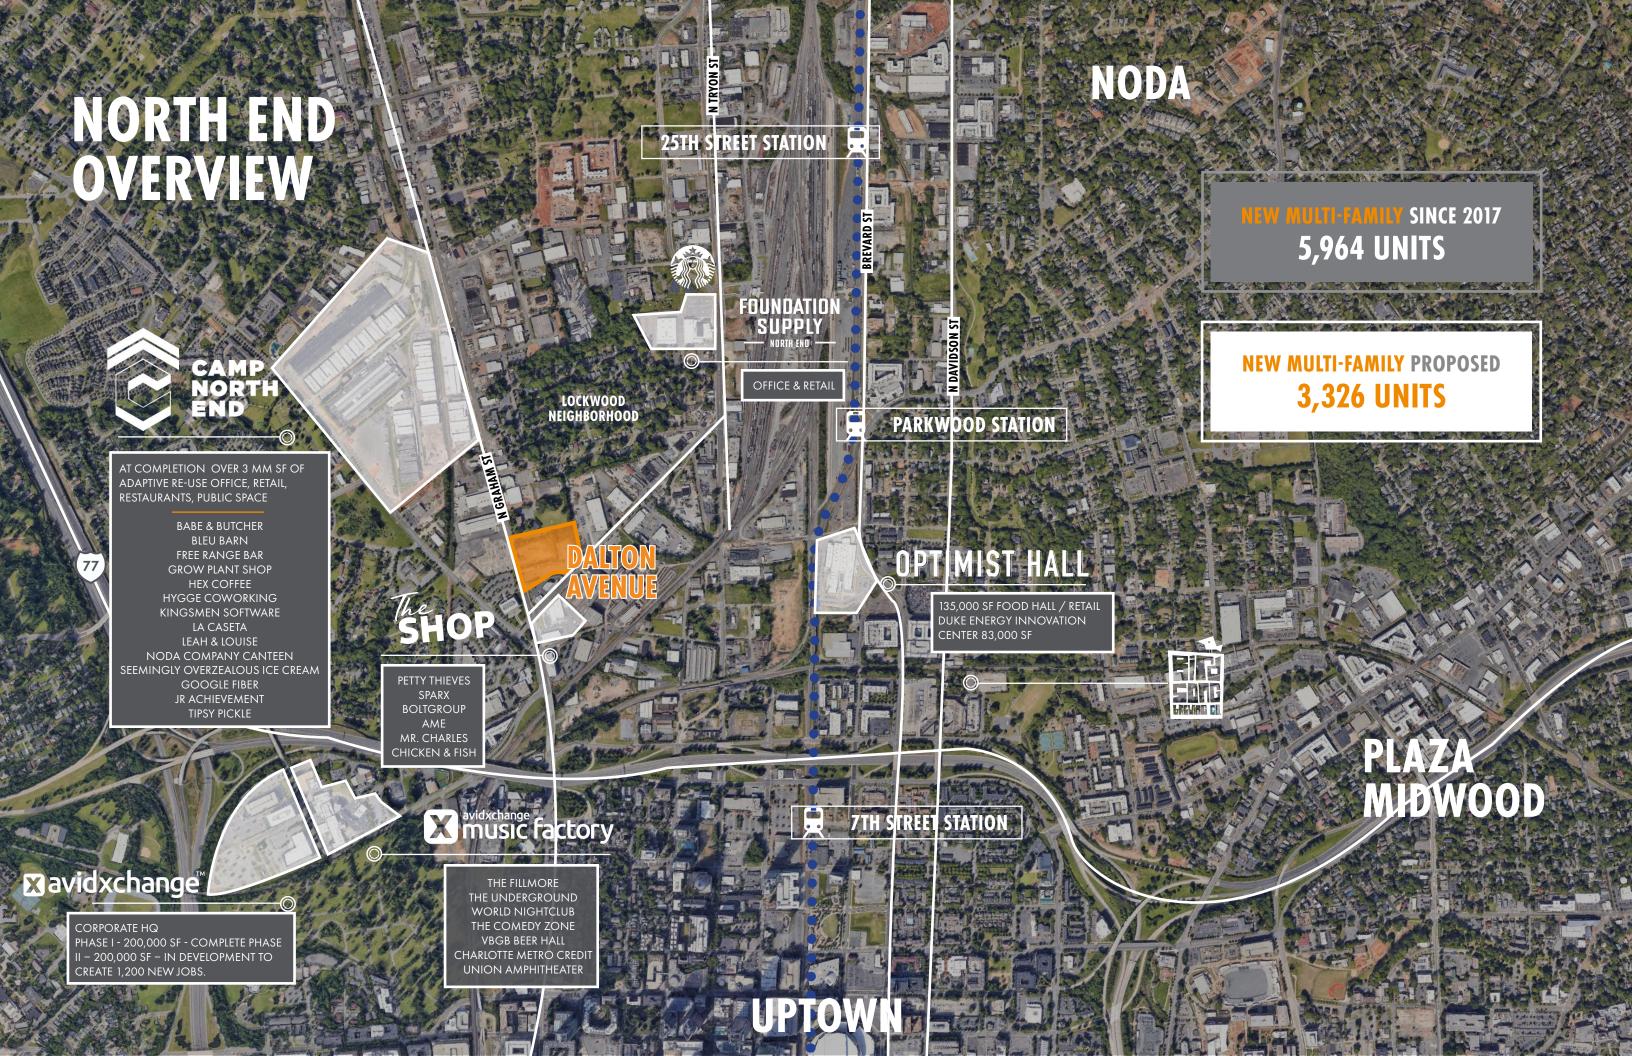

## LOCATION STRENGTHS

- GROWTH CORRIDOR
- OPPORTUNITY ZONE
- .5 MILES TO CBD
- ACCESS TO LIGHT RAIL
- +/- 250' FRONTAGE ON DALTON
- +/- 400' FRONTAGE ON N GRAHAM
- CATS BUS STOP ON SITE