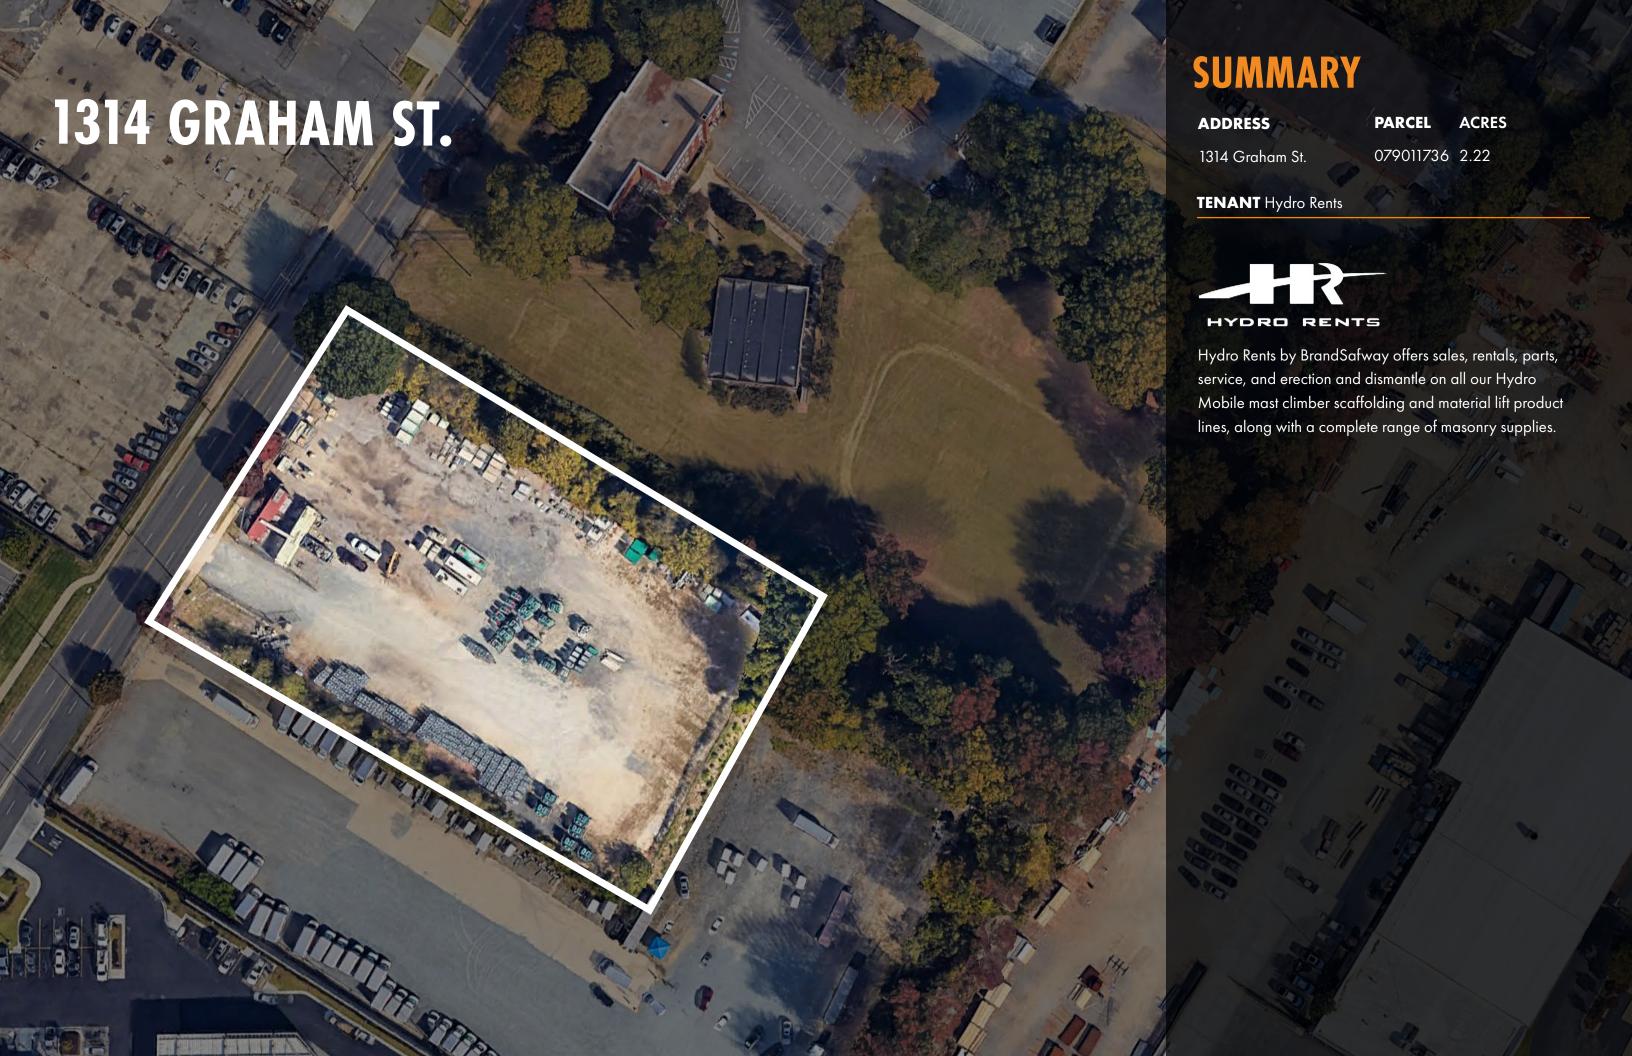

## SITE DESCRIPTION

**ADDRESS** 

**PARCELS ACRES** 

07901730 2.22

1.93

N. Graham St.

1.35 07901731

340 Dalton Ave.

07901735

**SIZE** +5.5 AC

**CITY** Charlotte

**COUNTY** Mecklenburg

**ZONING** ML-2

**UTILITIES AVAILABLE** Existing