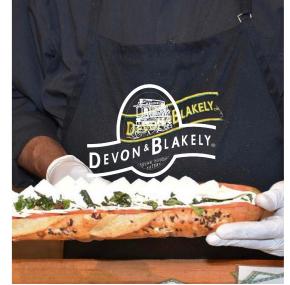

ONE WELLS

Č

IS THE

ONE WELLS TWO WELLS THREE WELLS FARGO CENTER FARGO CENTER

| UNIT  | TENANT               | SIZE       |
|-------|----------------------|------------|
| 0001  | Energy Cafe          | ±2,113 SF  |
| 0002  | Paper Skyscraper     | ±1,321 SF  |
| 0003  | AVAILABLE            | ±1,201 SF  |
| 0003A | New Creations        | ±1,621 SF  |
| 0004  | Just Fresh           | ±1,634 SF  |
| 0005  | NEGOTIATING          | ±3,132 SF  |
| 0007  | McCallister's Deli   | ±1,686 SF  |
| 8000  | Uncle Maddio's Pizza | ±2,535 SF  |
| 0009  | Chick-Fil-A          | ±2,777 SF  |
| 0010  | AVAILABLE            | ±2,939 SF  |
| 0013  | Starbucks            | ±1,164 SF  |
| 0014  | Essex                | ±5,296 SF  |
| 0015  | AVAILABLE            | ±466 SF    |
| 0016  | Charlotte Tours      | ±558 SF    |
| 0017  | NEGOTIATING          | ±1,284 SF  |
| 0018  | NEGOTIATING          | ±1,861 SF  |
| 0022  | Walgreens            | ±13,978 SF |
| 0023  | Devon & Blakely      | ± 3,049 SF |
| 0024  | Tupelo Honey         | ± 4,849 SF |
| 0025  | NEGOTIATING          | ± 1,783 SF |
| 0026  | Eddie V's            | ± 5,909 SF |