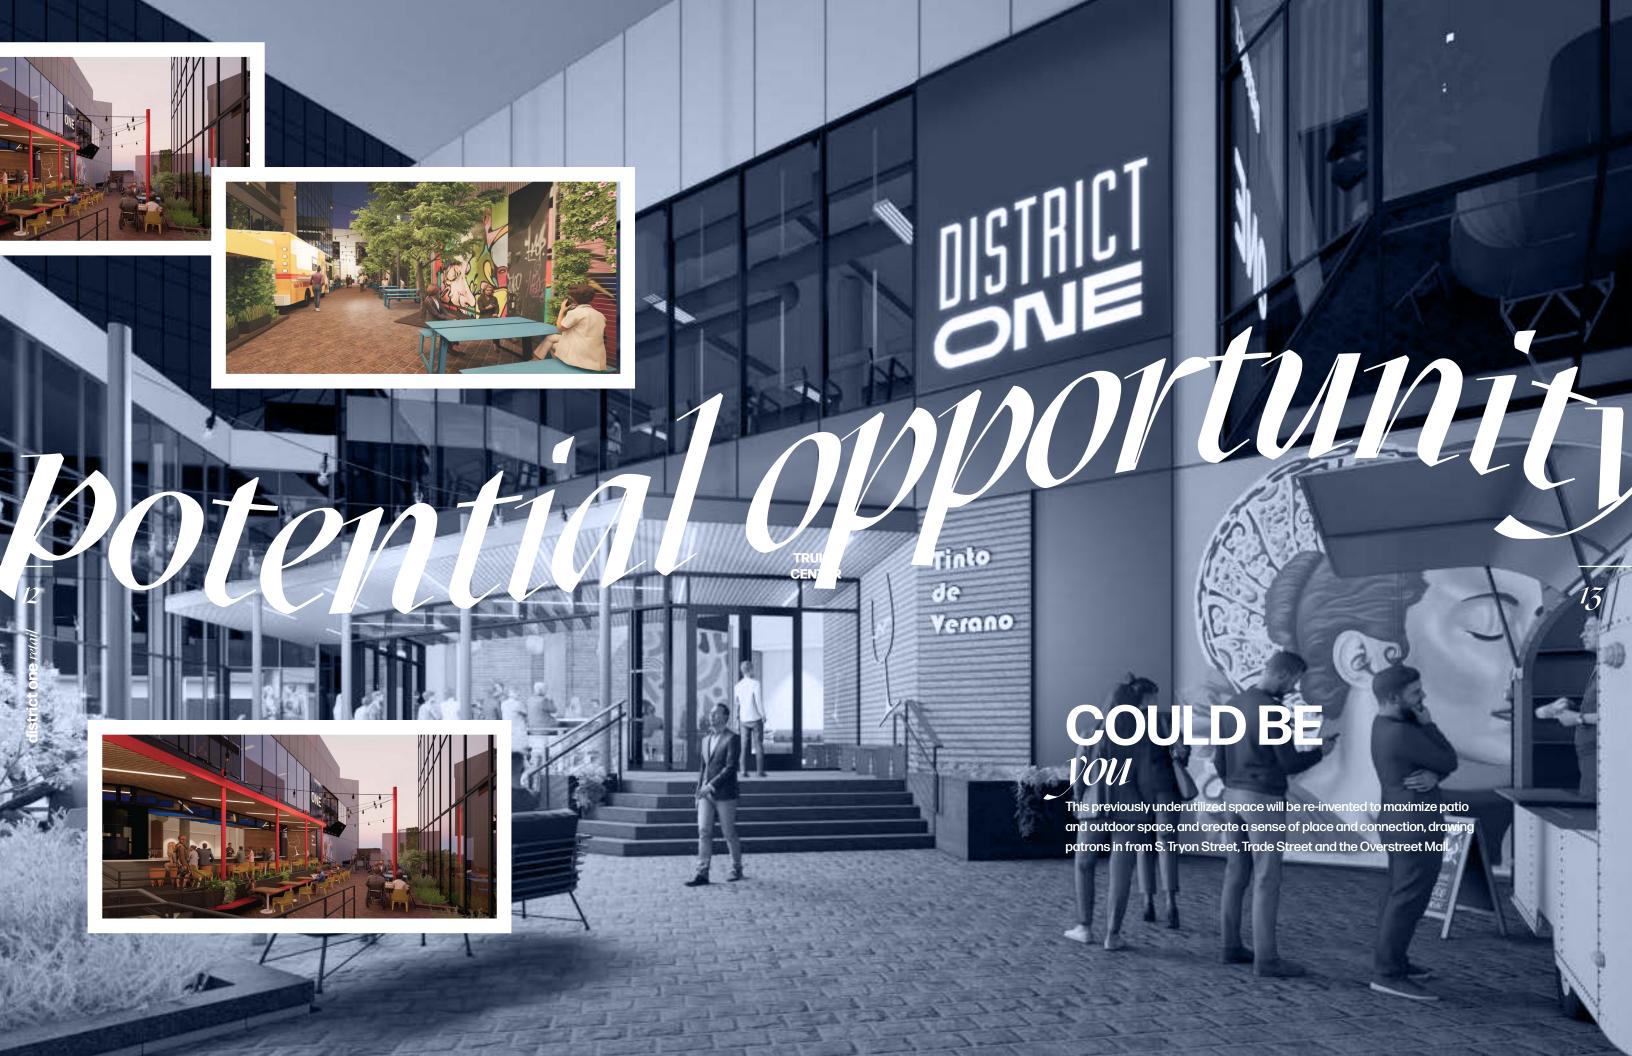

## THE NEXT BIG RETAILER'S future home.

Located in Charlotte's bustling city center, District One retail is comprised of 100K SF of restaurants, shops and services, which sit just below the Charlotte Athletic Club and the Omni Hotel. District One is connected to One South, a 40-story Class-A office tower with the most noteworthy address-Trade and Tryon. With a host of on-site amenities such as fine dining options, casual quick-eats restaurants, specialty shops, and top of the line services, it's no secret why District One is the best location for the next big retailer's future home.

## district one network

For nearly 50 years, Uptown has been home to Overstreet Mall, a skywalk system that connects office buildings, restaurants, shops, hotels and parking garages from The Green to Truist Center, with entrances along Tryon and College streets. One South sits right in the middle of this pedestrian traffic-way, making it the most desired destination on the corner of Trade and Tryon.