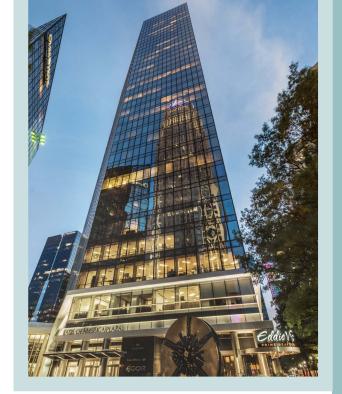

ONE WELLS

Č

IS THE

ONE WELLS TWO WELLS THREE WELLS FARGO CENTER FARGO CENTER

| UNIT  | TENANT               | SIZE       |
|-------|----------------------|------------|
| 0001  | Energy Cafe          | ±2,113 SF  |
| 0002  | Paper Skyscraper     | ±1,321 SF  |
| 0003  | AVAILABLE            | ±1,201 SF  |
| 0003A | New Creations        | ±1,621 SF  |
| 0004  | Just Fresh           | ±1,634 SF  |
| 0005  | NEGOTIATING          | ±3,132 SF  |
| 0007  | McCallister's Deli   | ±1,686 SF  |
| 8000  | Uncle Maddio's Pizza | ±2,535 SF  |
| 0009  | Chick-Fil-A          | ±2,777 SF  |
| 0010  | AVAILABLE            | ±2,939 SF  |
| 0013  | Starbucks            | ±1,164 SF  |
| 0014  | Essex                | ±5,296 SF  |
| 0015  | AVAILABLE            | ±466 SF    |
| 0016  | Charlotte Tours      | ±558 SF    |
| 0017  | NEGOTIATING          | ±1,284 SF  |
| 0018  | NEGOTIATING          | ±1,861 SF  |
| 0022  | Walgreens            | ±13,978 SF |
| 0023  | Devon & Blakely      | ± 3,049 SF |
| 0024  | Tupelo Honey         | ± 4,849 SF |
| 0025  | NEGOTIATING          | ± 1,783 SF |
| 0026  | Eddie V's            | ± 5,909 SF |