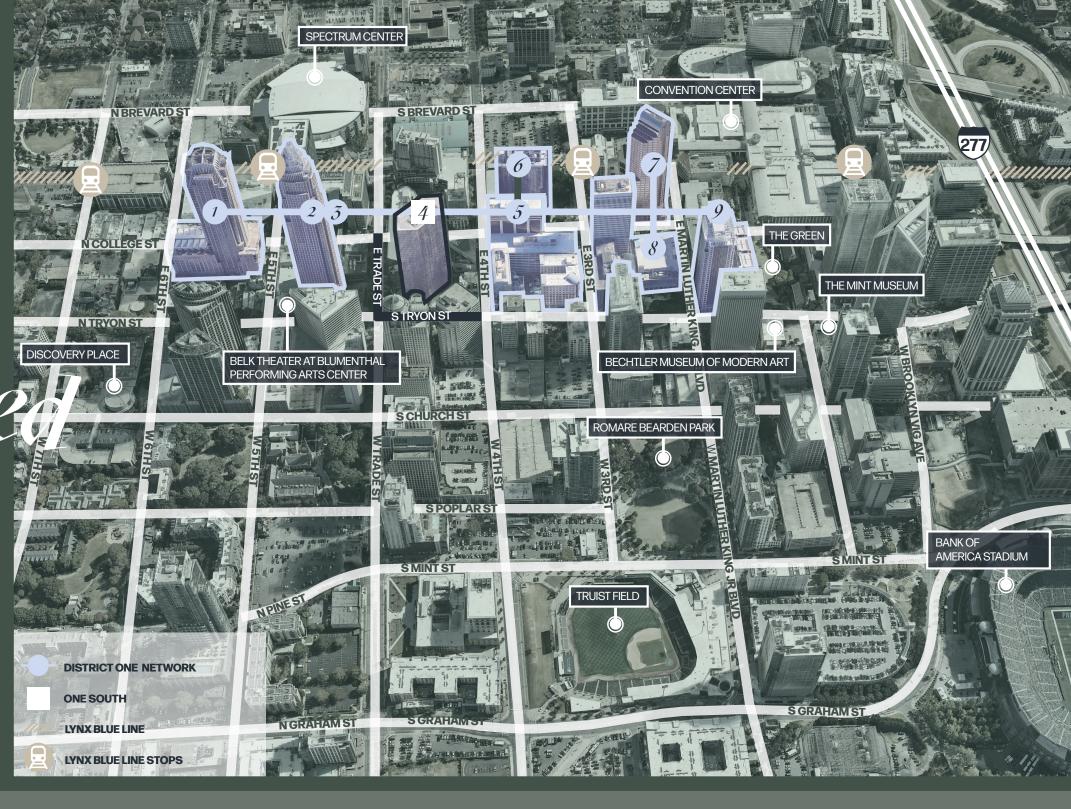

## district one network

For nearly 50 years, Uptown has been home to Overstreet Mall, a skywalk system that connects office buildings, restaurants, shops, hotels and parking garages from The Green to Truist Center, with entrances along Tryon and College streets. One South sits right in the middle of this pedestrian traffic-way, making it the most desired destination on the corner of Trade and Tryon.

we're connecte

50K PROFESSIONALLY MANAGED PARKING SPACES IN UPTOWN

6,100+ FREE PARK AND RIDE SPACES ALONG THE LIGHT RAIL

60+ ELECTRIC CHARGING STATIONS

37 ADDITIONAL LOTS SERVED BY EXPRESS BUSES

27 LIGHT RAIL AND STREETCAR STOPS SERVING CENTER CITY

23 EXPRESS BUS ROUTES

12 LOCAL BUS ROUTES

TRUIST BANK OF AMERICA CENTER CORPORATE CENTER

5 FOUNDERS HALL

4 ONE SOUTH

200 SOUTH COLLEGE

6 CHARLOTTE

PLAZA