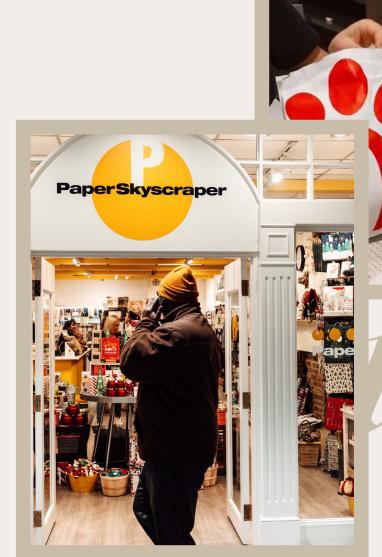

ONE WELLS

Č

IS THE

ONE WELLS TWO WELLS THREE WELLS FARGO CENTER FARGO CENTER

| UNIT  | TENANT               | SIZE       |
|-------|----------------------|------------|
| 0001  | Energy Cafe          | ±2,113 SF  |
| 0002  | Paper Skyscraper     | ±1,321 SF  |
| 0003  | AVAILABLE            | ±1,201 SF  |
| 0003A | New Creations        | ±1,621 SF  |
| 0004  | Just Fresh           | ±1,634 SF  |
| 0005  | NEGOTIATING          | ±3,132 SF  |
| 0007  | McCallister's Deli   | ±1,686 SF  |
| 8000  | Uncle Maddio's Pizza | ±2,535 SF  |
| 0009  | Chick-Fil-A          | ±2,777 SF  |
| 0010  | AVAILABLE            | ±2,939 SF  |
| 0013  | Starbucks            | ±1,164 SF  |
| 0014  | Essex                | ±5,296 SF  |
| 0015  | AVAILABLE            | ±466 SF    |
| 0016  | Charlotte Tours      | ±558 SF    |
| 0017  | NEGOTIATING          | ±1,284 SF  |
| 0018  | NEGOTIATING          | ±1,861 SF  |
| 0022  | Walgreens            | ±13,978 SF |
| 0023  | Devon & Blakely      | ± 3,049 SF |
| 0024  | Tupelo Honey         | ± 4,849 SF |
| 0025  | NEGOTIATING          | ± 1,783 SF |
| 0026  | Eddie V's            | ± 5,909 SF |