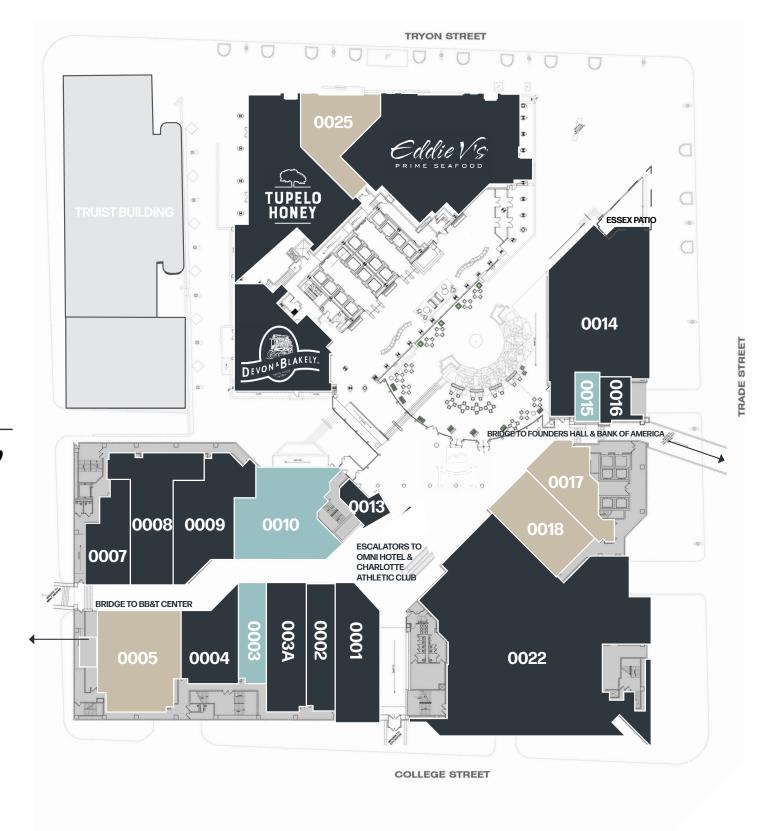

ONE WELLS

Č

IS THE

ONE WELLS TWO WELLS THREE WELLS FARGO CENTER FARGO CENTER

| UNIT  | TENANT               | SIZE       |
|-------|----------------------|------------|
| 0001  | Energy Cafe          | ±2,113 SF  |
| 0002  | Paper Skyscraper     | ±1,321 SF  |
| 0003  | AVAILABLE            | ±1,201 SF  |
| 0003A | New Creations        | ±1,621 SF  |
| 0004  | Just Fresh           | ±1,634 SF  |
| 0005  | NEGOTIATING          | ±3,132 SF  |
| 0007  | McCallister's Deli   | ±1,686 SF  |
| 8000  | Uncle Maddio's Pizza | ±2,535 SF  |
| 0009  | Chick-Fil-A          | ±2,777 SF  |
| 0010  | AVAILABLE            | ±2,939 SF  |
| 0013  | Starbucks            | ±1,164 SF  |
| 0014  | Essex                | ±5,296 SF  |
| 0015  | AVAILABLE            | ±466 SF    |
| 0016  | Charlotte Tours      | ±558 SF    |
| 0017  | NEGOTIATING          | ±1,284 SF  |
| 0018  | NEGOTIATING          | ±1,861 SF  |
| 0022  | Walgreens            | ±13,978 SF |
| 0023  | Devon & Blakely      | ± 3,049 SF |
| 0024  | Tupelo Honey         | ± 4,849 SF |
| 0025  | NEGOTIATING          | ± 1,783 SF |
| 0026  | Eddie V's            | ± 5,909 SF |

## site plan

LEASED

AVAILABLE

NEGOTIATING

11