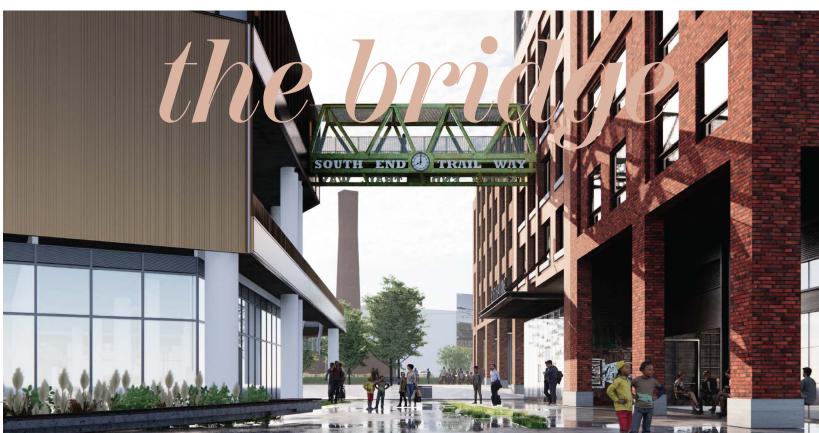

### PRIME RETAIL SPACE

When we say we're in the heart of South End, we mean it. Linea fronts the Rail Trail, sits across from Atherton Mill, Krispy Kreme, The Puttery (Top Golf) and Skiptown. This luxury complex connects to The Line via a sky bridge on the 4th floor. Linea will add 18,000 SF of retail space to the rapidly growing community.