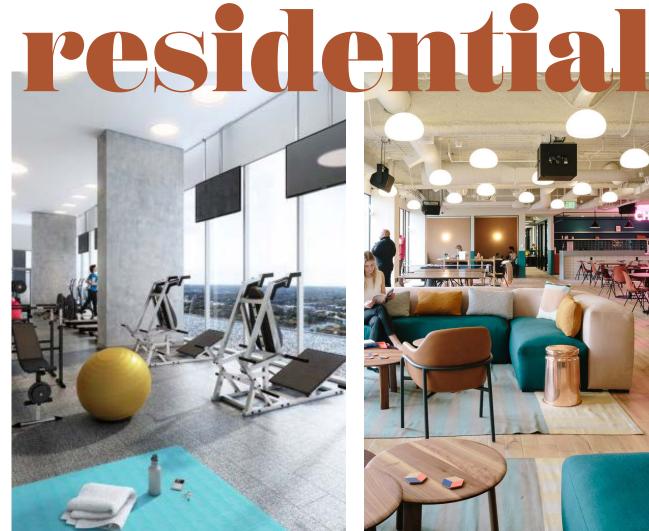

### *370 units*

35 STUDIO

**193** 1 BEDROOM

**128** 2 BEDROOM

**14** 3 BEDROOM

## 526 total number of beds

10' CLEAR CEILING HEIGHTS

60 SF BALCONIES