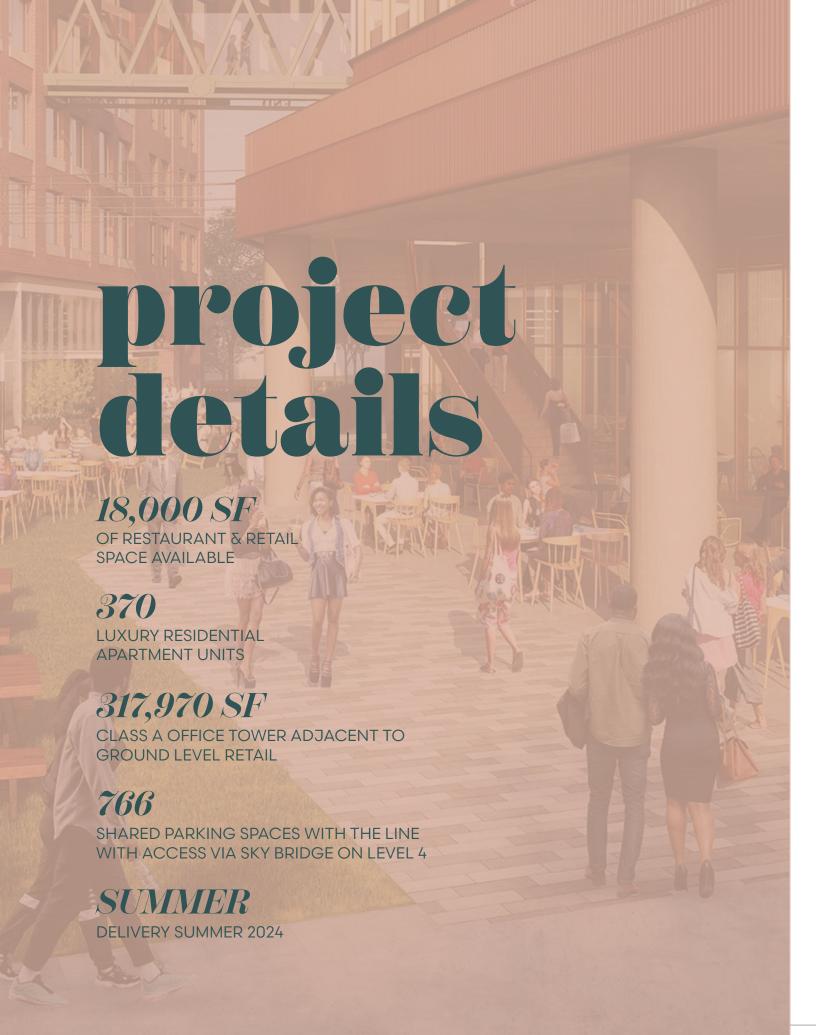

# 18,000 SF

### PRIME RETAIL SPACE

When we say we're in the heart of South End, we mean it. Linea fronts the Rail Trail, sits across from Atherton Mill, Krispy Kreme, The Puttery (Top Golf) and Skiptown. This luxury complex connects to The Line via a sky bridge on the 4th floor. Linea will add 18,000 SF of retail space to the rapidly growing community.

### *370 units*

35 STUDIO

**193** 1 BEDROOM

**128** 2 BEDROOM

**14** 3 BEDROOM

## 526 total number of beds

10' CLEAR CEILING HEIGHTS

60 SF BALCONIES