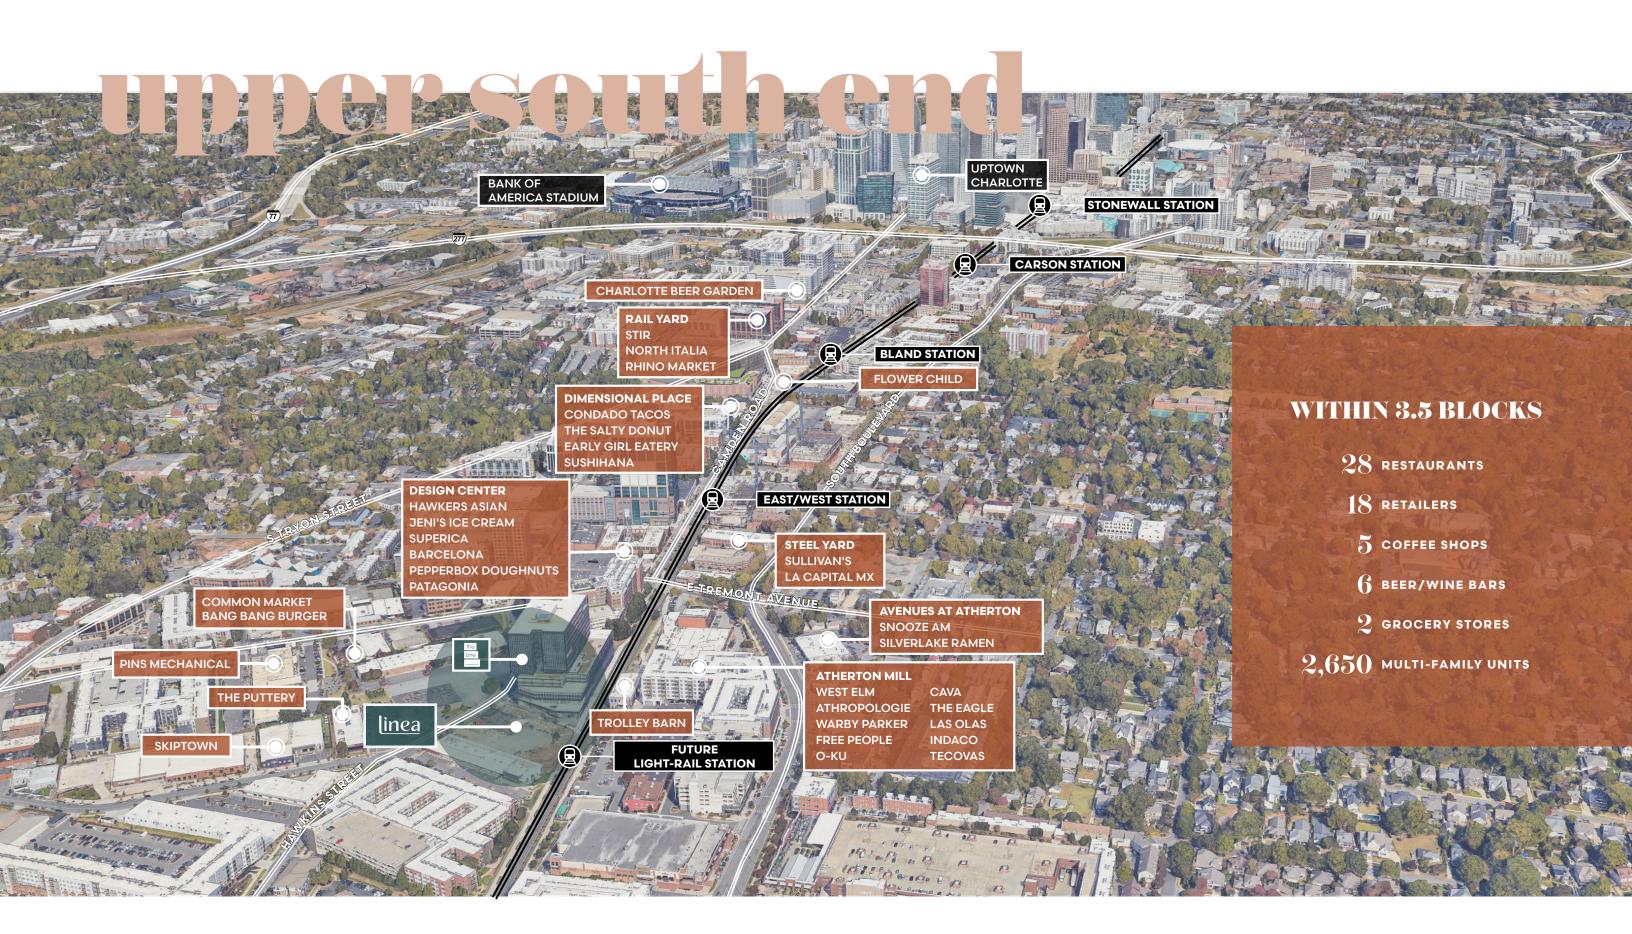

### PRIME RETAIL SPACE

When we say we're in the heart of South End, we mean it. Linea fronts the Rail Trail, sits across from Atherton Mill, Krispy Kreme, The Puttery (Top Golf) and Skiptown. This luxury complex connects to The Line via a sky bridge on the 4th floor. Linea will add 18,000 SF of retail space to the rapidly growing community.

# south end highlights

2,000 PEDESTRIANS ON THE RAIL TRAIL DAILY

197 SHOPS AND RESTAURANTS

13 BREWERIES AND BOTTLE SHOPS

HOTEL ROOMS
PLANNED OR UNDER
CONSTRUCTION

4,130 MULTIFAMILY UNITS PLANNED OR UNDER CONSTRUCTION