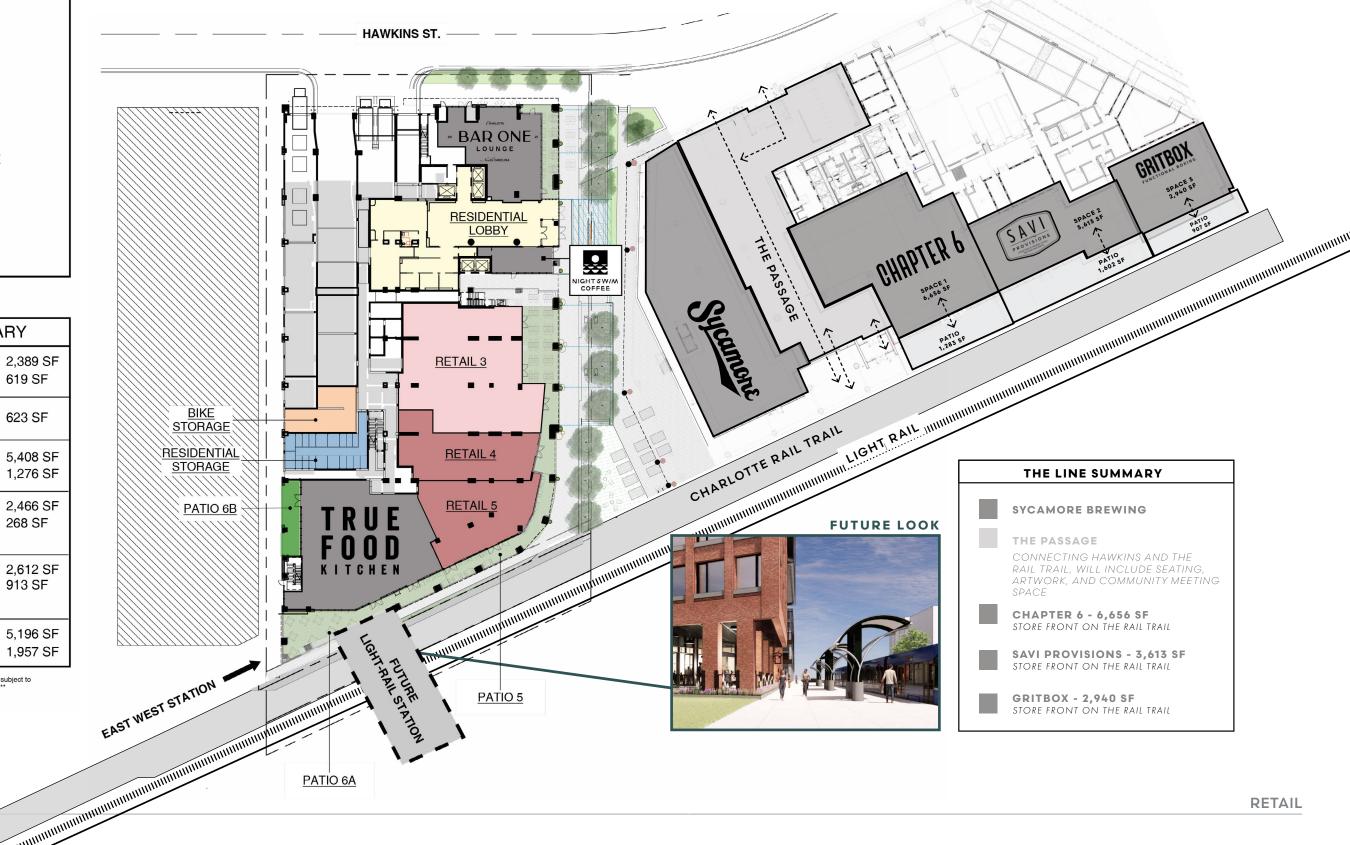

### **LEGEND AVAILABLE NEGOTIATING** LEASED **RESIDENTIAL** STORAGE **BIKE STORAGE RESIDENTIAL LOBBY RETAIL PATIO**

| AREA SUMMARY                       |                      |
|------------------------------------|----------------------|
| BAR ONE LOUNGE<br>PATIO 1          | 2,389 SF<br>619 SF   |
| NIGHT SWIM COFFEE                  | 623 SF               |
| RETAIL 3<br>PATIO 3                | 5,408 SF<br>1,276 SF |
| RETAIL 4<br>PATIO 4<br>NEGOTIATING | 2,466 SF<br>268 SF   |
| RETAIL 5<br>PATIO 5<br>NEGOTIATING | 2,612 SF<br>913 SF   |
| TRUE FOOD KITCHEN<br>PATIO 6       | 5,196 SF<br>1,957 SF |

<sup>\*\*\*</sup> Areas shown above are preliminary and subject to change as the project progresses. \*\*\*