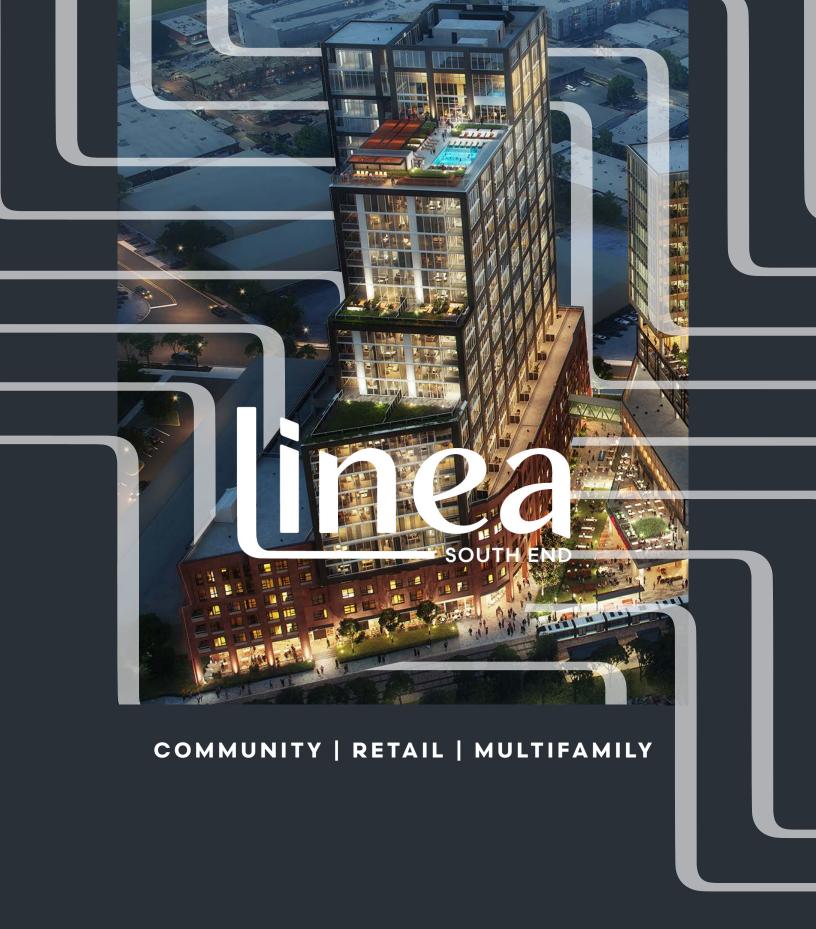

# 18,000 SF

### PRIME RETAIL SPACE

When we say we're in the heart of South End, we mean it. Linea fronts the Rail Trail, sits across from Atherton Mill, Krispy Kreme, The Puttery (Top Golf) and Skiptown. This luxury complex connects to The Line via a sky bridge on the 4th floor. Linea will add 18,000 SF of retail space to the rapidly growing community.

RETAIL









### *370 units*

35 STUDIO

**193** 1 BEDROOM

**128** 2 BEDROOM

**14** 3 BEDROOM

## 526 total number of beds

10' CLEAR CEILING HEIGHTS

60 SF BALCONIES







### **LEGEND AVAILABLE NEGOTIATING** LEASED **RESIDENTIAL** STORAGE **BIKE STORAGE RESIDENTIAL LOBBY RETAIL PATIO**

| AREA SUMMARY                       |                      |
|------------------------------------|----------------------|
| BAR ONE LOUN