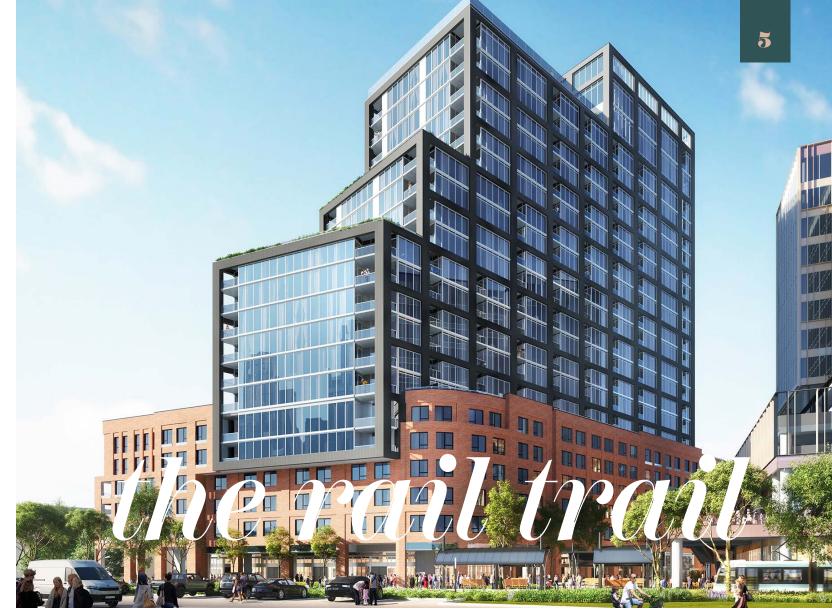

### PRIME RETAIL SPACE

When we say we're in the heart of South End, we mean it. Linea fronts the Rail Trail, sits across from Atherton Mill, Krispy Kreme, The Puttery (Top Golf) and Skiptown. This luxury complex connects to The Line via a sky bridge on the 4th floor. Linea will add 18,000 SF of retail space to the rapidly growing community.

# linea & the line

LINEA