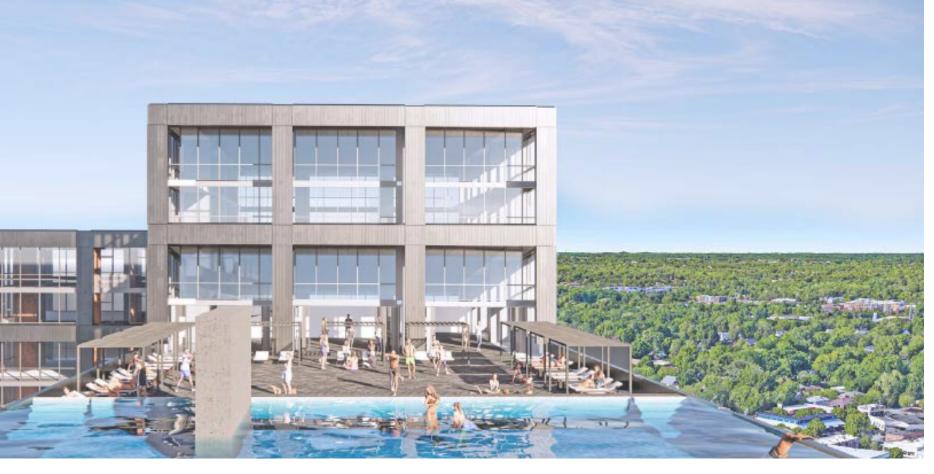

# 18,000 SF

### PRIME RETAIL SPACE

When we say we're in the heart of South End, we mean it. Linea fronts the Rail Trail, sits across from Atherton Mill, Krispy Kreme, The Puttery (Top Golf) and Skiptown. This luxury complex connects to The Line via a sky bridge on the 4th floor. Linea will add 18,000 SF of retail space to the rapidly growing community.

RETAIL









### *370 units*

35 STUDIO

**193** 1 BEDROOM

**128** 2 BEDROOM

**14** 3 BEDROOM

## 526 total number of beds

10' CLEAR CEILING HEIGHTS

60 SF BALCONIES







### **LEGEND AVAILABLE NEGOTIATING** LEASED **RESIDENTIAL** STORAGE **BIKE STORAGE RESIDENTIAL LOBBY RETAIL PATIO**

| AREA SUMMARY                       |                      |
|------------------------------------|----------------------|
| BAR ONE LOUNGE<br>PATIO 1          | 2,389 SF<br>619 SF   |
| NIGHT SWIM COFFEE                  | 623 SF               |
| RETAIL 3<br>PATIO 3                | 5,408 SF<br>1,276 SF |
| RETAIL 4<br>PATIO 4<br>NEGOTIATING | 2,466 SF<br>268 SF   |
| RETAIL 5<br>PATIO 5<br>NEGOTIATING | 2,612 SF<br>913 SF   |
| TRUE FOOD KITCHEN<br>PATIO 6       | 5,196 SF<br>1,957 SF |

<sup>\*\*\*</sup> Are