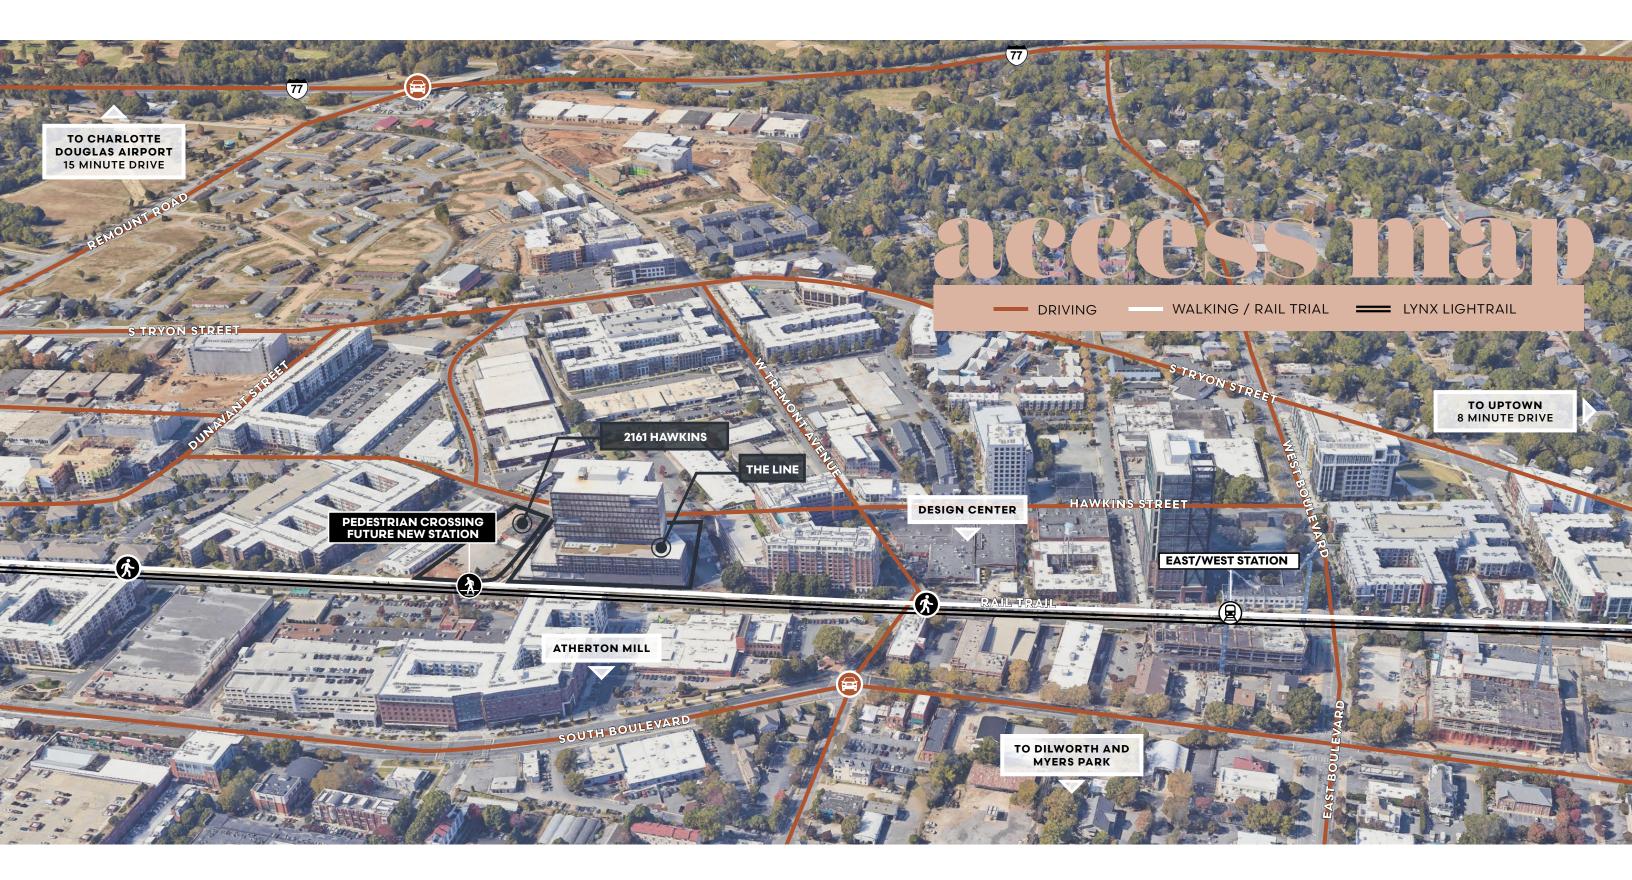

# linea & the line

LINEA

# south end highlights

2,000 PEDESTRIANS ON THE RAIL TRAIL DAILY

197 SHOPS AND RESTAURANTS

13 BREWERIES AND BOTTLE SHOPS

HOTEL ROOMS
PLANNED OR UNDER
CONSTRUCTION

4,130 MULTIFAMILY UNITS PLANNED OR UNDER CONSTRUCTION