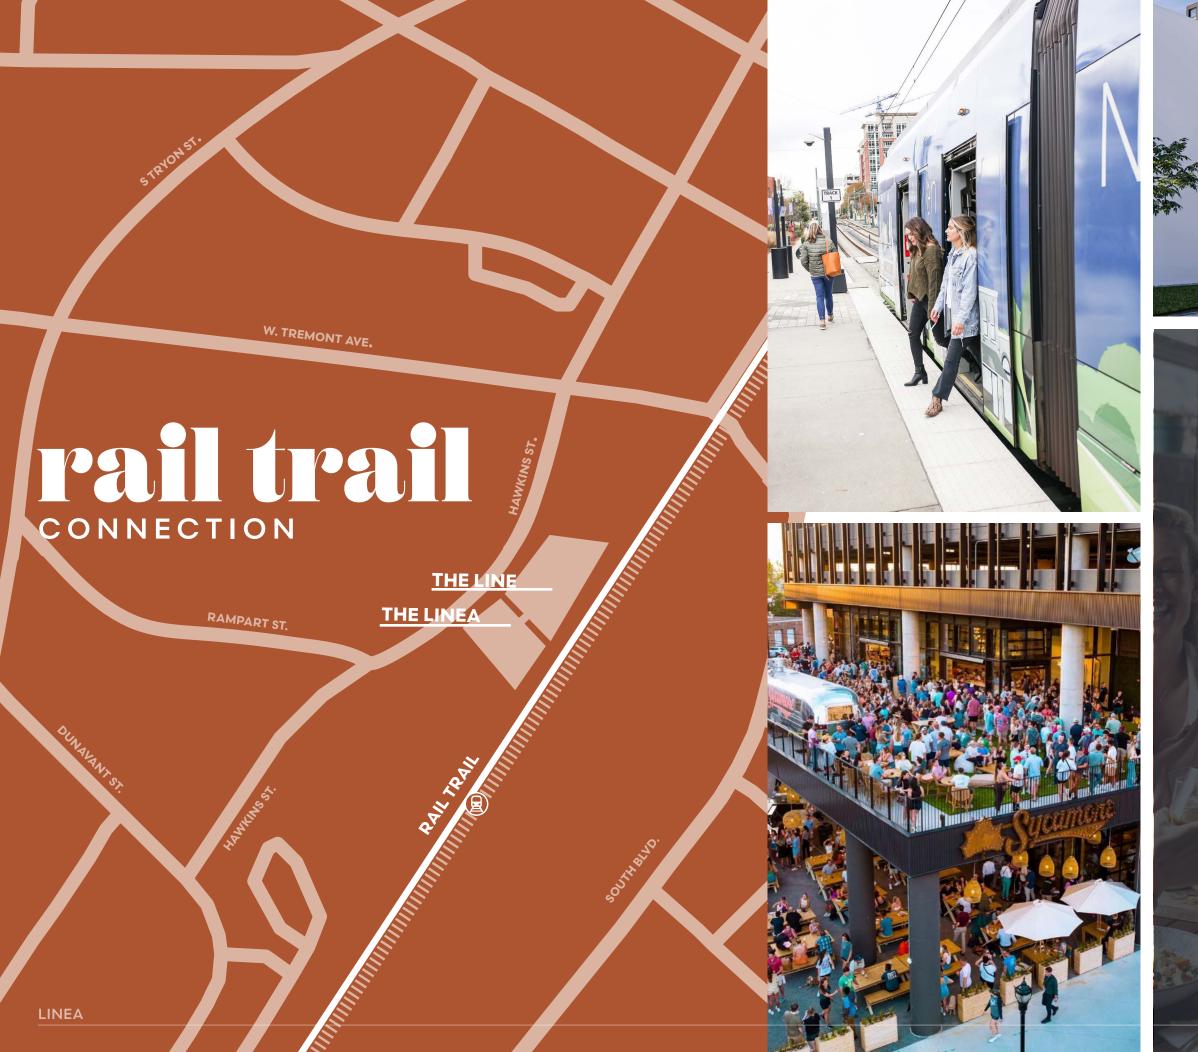

### PRIME RETAIL SPACE

When we say we're in the heart of South End, we mean it. Linea fronts the Rail Trail, sits across from Atherton Mill, Krispy Kreme, The Puttery (Top Golf) and Skiptown. This luxury complex connects to The Line via a sky bridge on the 4th floor. Linea will add 18,000 SF of retail space to the rapidly growing community.