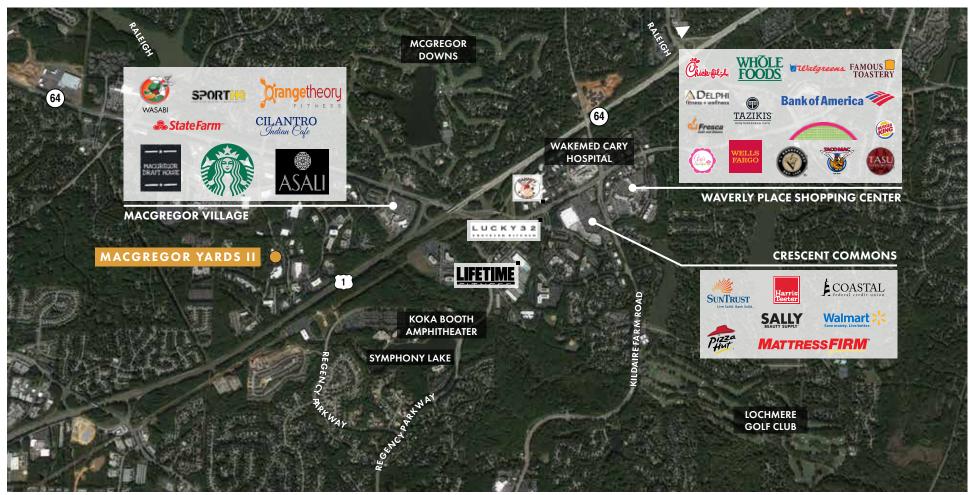

#### **LOCATION & NEARBY AMENITIES**

- · Central Cary location with direct access to US-1 and Highway 64
- Close proximity to MacGregor Village, Waverly Place and Koka Booth Amphitheatre

#### **NEARBY AMENITIES**

For more information, please contact: