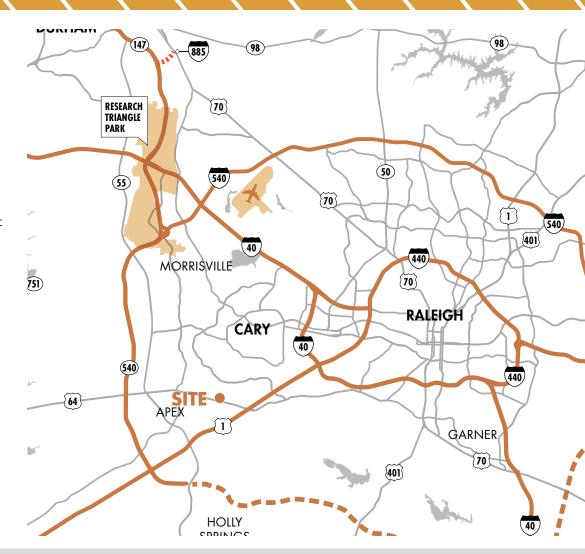

#### **LOCATION & NEARBY AMENITIES**

- · Central Cary location with direct access to US-1 and Highway 64
- Close proximity to MacGregor Village, Waverly Place and Koka Booth Amphitheatre