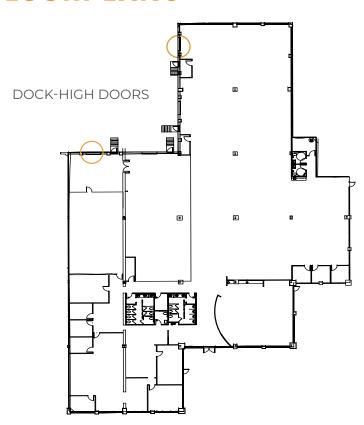

| BUILDING STATS  |                                    |
|-----------------|------------------------------------|
| PROPERTY TYPE   | Flex                               |
| LOCATION        | 118 MacKenan Drive, Cary, NC 27511 |
| BUILDING SIZE   | 50,591 SF                          |
| FLOORS          | One (1)                            |
| LEASING RATE    | \$18.50 NNN                        |
| TICAM           | \$4.08/SF                          |
| LOADING DOCKS   | Two dock-high doors                |
| CLEAR HEIGHT    | 18'                                |
| PARKING         | 3.5/1,000 SF                       |
| POWER           | 277/480V 3-phase                   |
| AVAILABLE SPACE | Suite 200: 25,130 SF               |

#### **FLOOR PLAN**

SUITE 200 | ±25,130 SF

For more information, please contact: