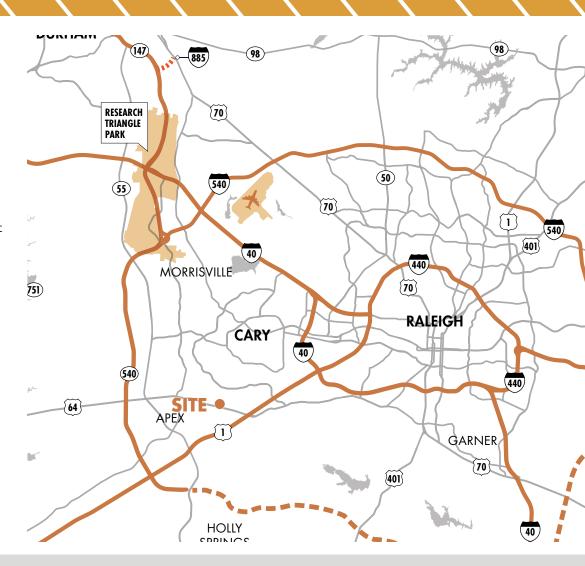

# **LOCATION & NEARBY AMENITIES**

- · Central Cary location with direct access to US-1 and Highway 64
- Close proximity to MacGregor Village, Waverly Place and Koka Booth Amphitheatre