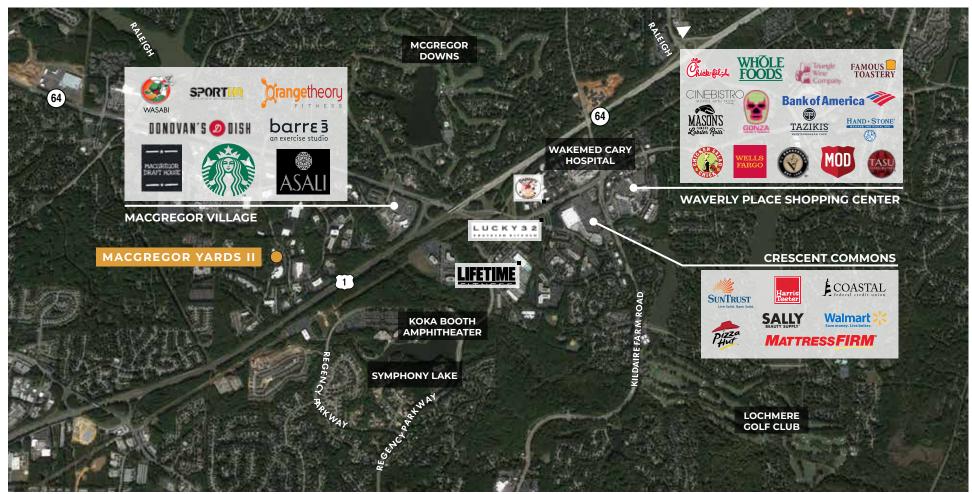

# **LOCATION & NEARBY AMENITIES**

- · Central Cary location with direct access to US-1 and Highway 64
- Close proximity to MacGregor Village, Waverly Place and Koka Booth Amphitheatre

# **NEARBY AMENITIES**

For more information, please contact: