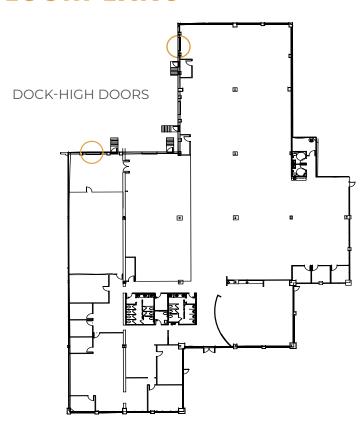

| BUILDING STATS  |                                    |
|-----------------|------------------------------------|
| PROPERTY TYPE   | Flex                               |
| LOCATION        | 118 MacKenan Drive, Cary, NC 27511 |
| BUILDING SIZE   | 50,591 SF                          |
| FLOORS          | One (1)                            |
| LEASING RATE    | \$18.50 NNN                        |
| TICAM           | \$4.08/SF                          |
| LOADING DOCKS   | Two dock-high doors                |
| CLEAR HEIGHT    | 18'                                |
| PARKING         | 3.5/1,000 SF                       |
| POWER           | 277/480V 3-phase 800 amp           |
| AVAILABLE SPACE | Suite 200: 25,130 SF               |

# **FLOOR PLAN**

SUITE 200 | ±25,130 SF

For more information, please contact: