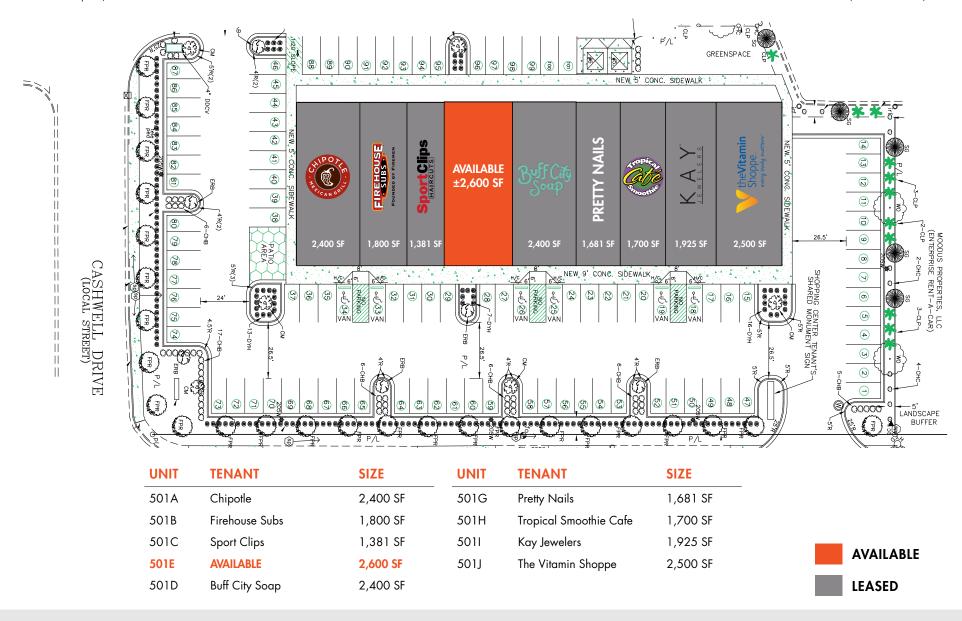

## **PROPERTY FEATURES**

- Centrally located in the heart of Goldsboro's busiest retail corridor with over 29,000 VPD
- Excellent tenant mix with high-profile restaurants and retailers
- Prominent visibility
- Signalized intersection with multiple points of ingress/egress
- Close proximity to Seymour Johnson Air Force Base with over 6,000 service members and families
- Easy access to US Highway 70