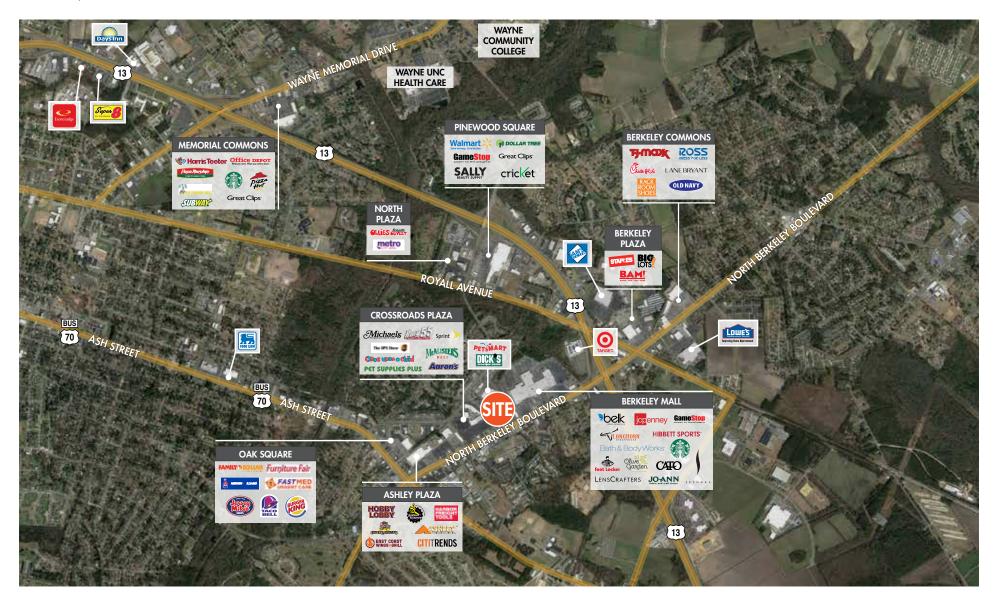

## **PROPERTY FEATURES**

- Centrally located in the heart of Goldsboro's busiest retail corridor with over 29,000 VPD
- Excellent tenant mix with high-profile restaurants and retailers
- Prominent visibility
- Signalized intersection with multiple points of ingress/egress
- Close proximity to Seymour Johnson Air Force Base with over 6,000 service members and families
- Easy access to US Highway 70