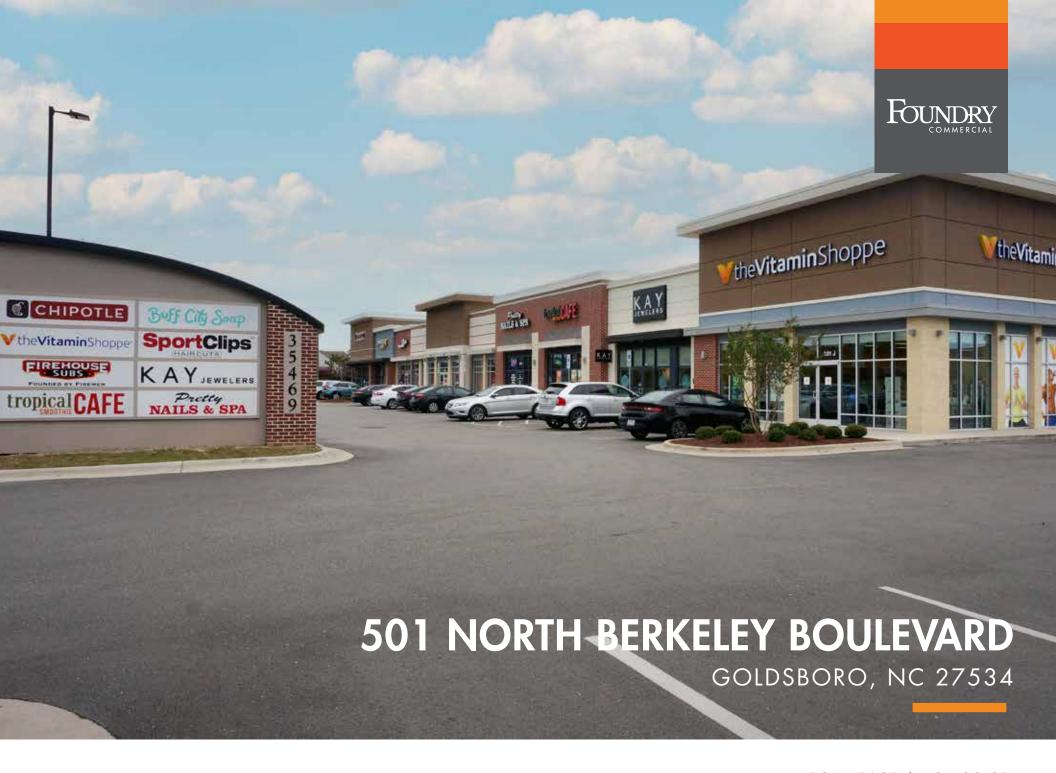

## **PROPERTY FEATURES**

- Centrally located in the heart of Goldsboro's busiest retail corridor with over 29,000 VPD
- Excellent tenant mix with high-profile restaurants and retailers
- Prominent visibility
- Signalized intersection with multiple points of ingress/egress
- Close proximity to Seymour Johnson Air Force Base with over 6,000 service members and families
- Easy access to US Highway 70