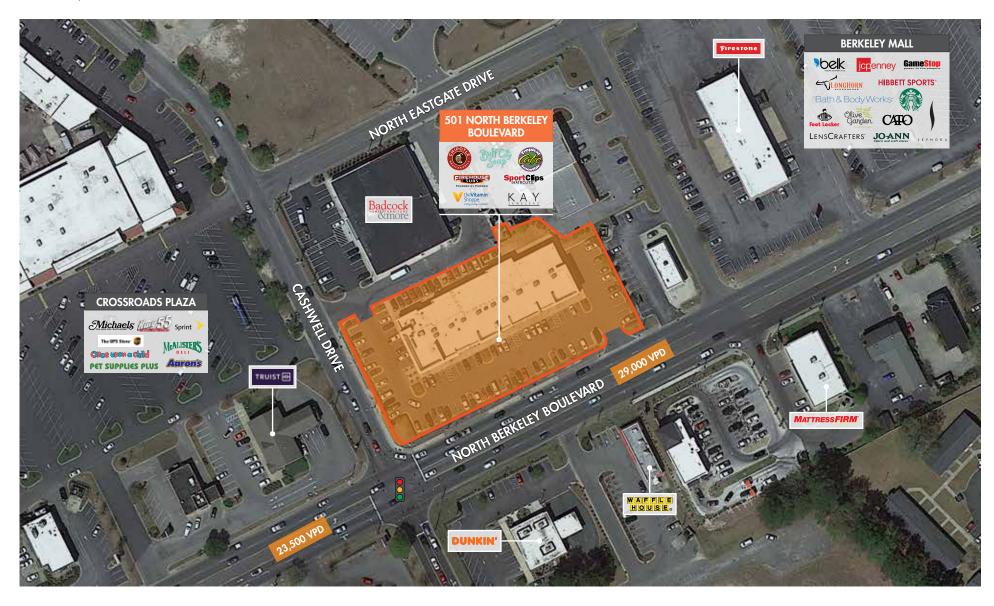

## **PROPERTY FEATURES**

- Centrally located in the heart of Goldsboro's busiest retail corridor with over 29,000 VPD
- Excellent tenant mix with high-profile restaurants and retailers
- Prominent visibility
- Signalized intersection with multiple points of ingress/egress
- Close proximity to Seymour Johnson Air Force Base with over 6,000 service members and families
- Easy access to US Highway 70