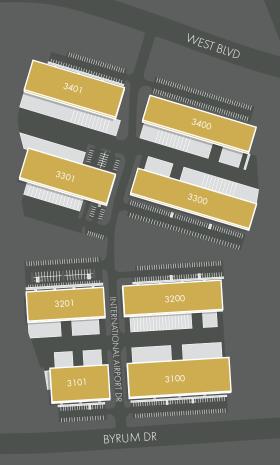

| SUITE NO. | TENANT                      | SF      |
|-----------|-----------------------------|---------|
| 3401      | INTERNATIONAL AIRPORT DRIVE | 43,345  |
| 3400      | INTERNATIONAL AIRPORT DRIVE | 42,088  |
| 3301      | INTERNATIONAL AIRPORT DRIVE | 40,920  |
| 3300      | INTERNATIONAL AIRPORT DRIVE | 46,977  |
| 3201      | INTERNATIONAL AIRPORT DRIVE | 31,725  |
| 3200      | INTERNATIONAL AIRPORT DRIVE | 41,146  |
| 3101      | INTERNATIONAL AIRPORT DRIVE | 28,138  |
| 3100      | INTERNATIONAL AIRPORT DRIVE | 50,356  |
| 3140      | YORKMONT RD                 | 43,341  |
| 3100      | YORKMONT RD                 | 22,111  |
| 3101      | YORKMONT RD                 | 192,874 |
|           |                             |         |