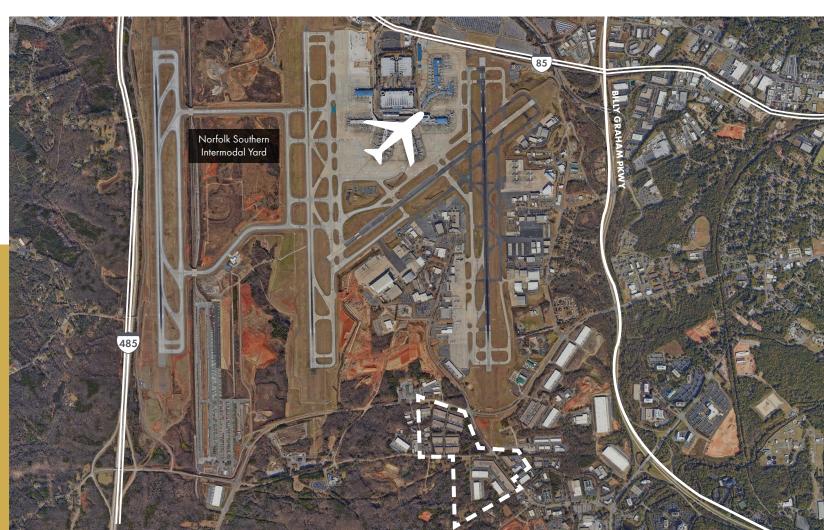

| SUITE NO. | TENANT                      | SF      |
|-----------|-----------------------------|---------|
| 3401      | INTERNATIONAL AIRPORT DRIVE | 43,345  |
| 3400      | INTERNATIONAL AIRPORT DRIVE | 42,088  |
| 3301      | INTERNATIONAL AIRPORT DRIVE | 40,920  |
| 3300      | INTERNATIONAL AIRPORT DRIVE | 46,977  |
| 3201      | INTERNATIONAL AIRPORT DRIVE | 31,725  |
| 3200      | INTERNATIONAL AIRPORT DRIVE | 41,146  |
| 3101      | INTERNATIONAL AIRPORT DRIVE | 28,138  |
| 3100      | INTERNATIONAL AIRPORT DRIVE | 50,356  |
| 3140      | YORKMONT RD                 | 43,341  |
| 3100      | YORKMONT RD                 | 22,111  |
| 3101      | YORKMONT RD                 | 192,874 |
|           |                             |         |