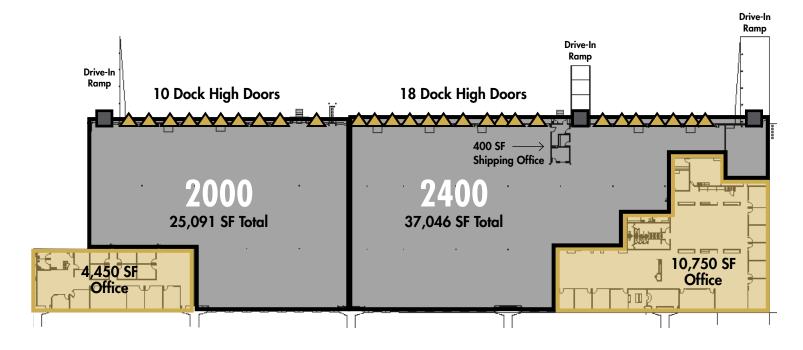

## 3101 YORKMONT RD **SUITE 2000-2400**

DOCK HIGH DOOR

DRIVE-IN DOOR

**47,095 SF** WAREHOUSE **15,600 SF** OFFICE

62,695 SF Total

### **SPACE FEATURES**

62,695 SF Total Available

- o 47,095 SF Warehouse
- ∘ ±15,600 SF Office
- o 28 Dock High Doors
- o 3 Ramped Drive-In Doors

- Wet Sprinkler
- o 18' Clear Height
- F2 Zoning
- Available 5/1/2024