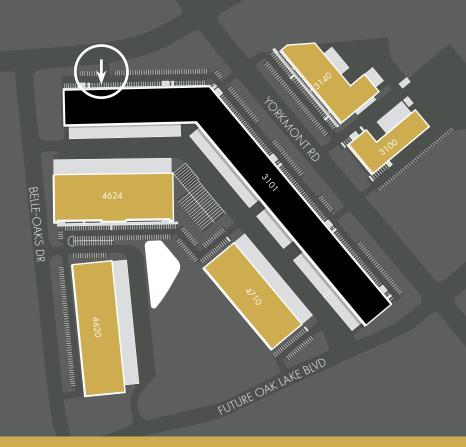

# **CLT LOGISTICS CENTER**

3101 YORKMONT RD **SUITE 2000-2400** 

CHARLOTTE, NORTH CAROLINA

62,695 TOTAL SF FOR LEASE

## 3101 YORKMONT RD **SUITE 2000-2400**

DOCK HIGH DOOR

DRIVE-IN DOOR

**47,095 SF** WAREHOUSE **15,600 SF** OFFICE

62,695 SF Total

### **SPACE FEATURES**

62,695 SF Total Available

- o 47,095 SF Warehouse
- ∘ ±15,600 SF Office
- o 28 Dock High Doors
- o 3 Ramped Drive-In Doors

- Wet Sprinkler
- o 18' Clear Height
- F2 Zoning
- Available 5/1/2024

| SUITE NO. | TENANT                      | SF      |
|-----------|-----------------------------|---------|
| 3401      | INTERNATIONAL AIRPORT DRIVE | 43,345  |
| 3400      | INTERNATIONAL AIRPORT DRIVE | 42,088  |
| 3301      | INTERNATIONAL AIRPORT DRIVE | 40,920  |
| 3300      | INTERNATIONAL AIRPORT DRIVE | 46,977  |
| 3201      | INTERNATIONAL AIRPORT DRIVE | 31,725  |
| 3200      | INTERNATIONAL AIRPORT DRIVE | 41,146  |
| 3101      | INTERNATIONAL AIRPORT DRIVE | 28,138  |
| 3100      | INTERNATIONAL AIRPORT DRIVE | 50,356  |
| 3140      | YORKMONT RD                 | 43,341  |
| 3100      | YORKMONT RD                 | 22,111  |
| 3101      | YORKMONT RD                 | 192,874 |
|           |                             |         |