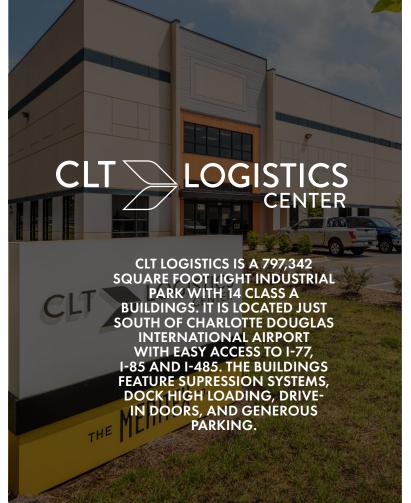

#### **OWNERSHIP - THE MERITEX COMPANY**

Meritex is a 107-year-old, family-owned company with a focus on light industrial properties, committed to providing exceptional spaces and service, allowing businesses to focus on their work at hand. Meritex strategically expands within key markets, ensuring that their properties and growth rate are in sync with their tenants' needs and ambitions. And once you're in a Meritex building, you can be assured that an expert local team is on hand when you need them.