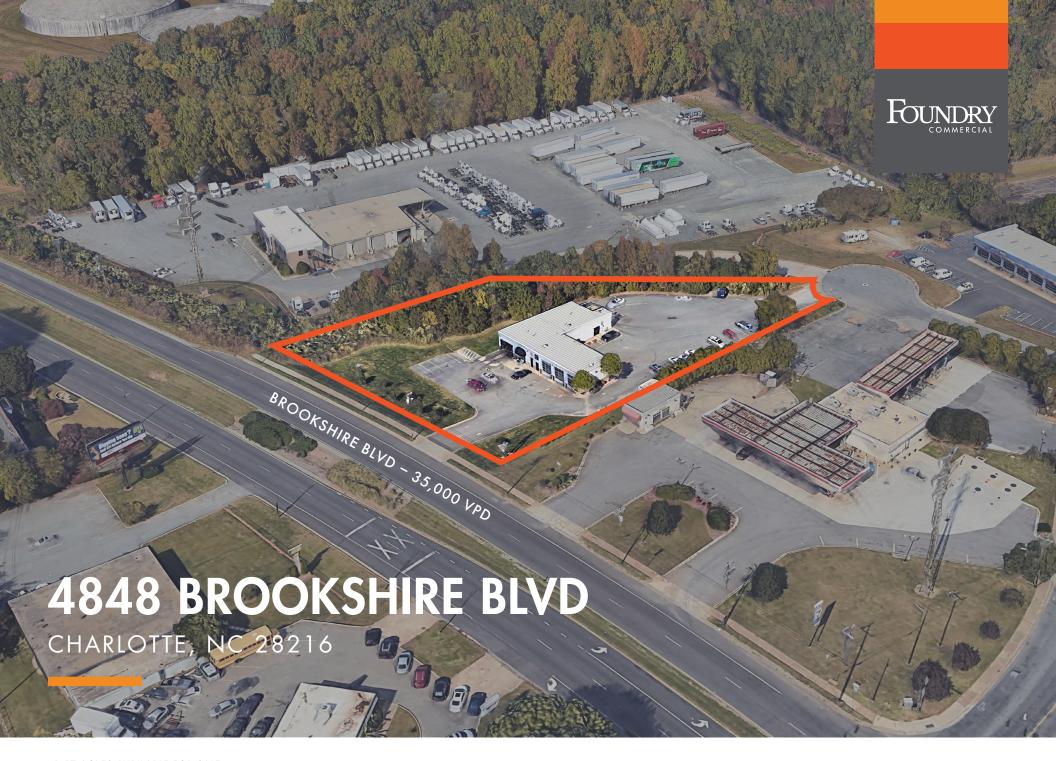

## **DESCRIPTION**

Foundry Commercial, LLC is proud to present for sale a prime  $\pm 1.57$  acre property with ML-2 zoning, showcasing Diamond Finish Car Wash & Lube Center. This includes a three-bay auto service building with a carwash, covering 4,212 SF. Benefit from advantageous industrial zoning with convenient access to a signalized intersection at Lawton Road, providing high visibility and a strategically advantageous location with high traffic counts.

## **PROPERTY FEATURES**

- ±1.57 Acres
- ML-2 Zoning
- High Traffic Counts

- ±4,212 SF Building
- Excellent Visibility
- Easy Access

Call for Pricing

FOR MORE INFORMATION, PLEASE CONTACT:

BRIAN CRAVER, CCIM | 704.319.5072