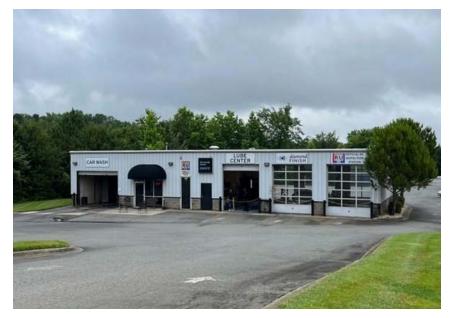

## **DESCRIPTION**

Foundry Commercial, LLC is proud to present for sale a prime  $\pm 1.57$  acre property with ML-2 zoning, showcasing Diamond Finish Car Wash & Lube Center. This includes a three-bay auto service building with a carwash, covering 4,212 SF. Benefit from advantageous industrial zoning with convenient access to a signalized intersection at Lawton Road, providing high visibility and a strategically advantageous location with high traffic counts.