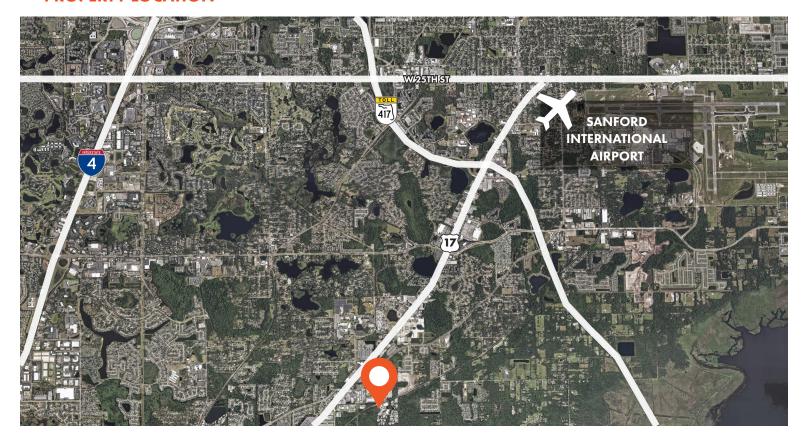

pan warehouse built in 1985. This building has been meticulously maintained and is in great shape. Building features A/C throughout the warehouse, reinforced concrete slab and building structure, and additional yard space for outdoor storage or possible building expansion.

### **PROPERTY DETAILS**

BUILDING SIZE: 5,000 SF

OFFICE: 425 SF

• **POWER:** 3 Phase 200 amps

RESTROOMS: 2

HEIGHT: 18' Ceiling at peak

• OVERHEAD DOORS: Four 10' x 12' grade level

**LOT SIZE**: 0.87 AC

ZONING: M-1





FOR MORE INFORMATION, PLEASE CONTACT:

CHARLES ATTAWAY | 407.963.4064 Associate

Associate
Charles.Attaway@foundrycommercial.com
Licensed Real Estate Broker

JEROD FREELAND | **321.591.5404** Vice President Jerod.Freeland@foundrycommercial.com Licensed Real Estate Broker

# **PROPERTY LOCATION**



# **PHOTOS**







FOR MORE INFORMATION, PLEASE CONTACT:

CHARLES ATTAWAY | 407.963.4064 Associate

Charles.Attaway@foundrycommercial.com Licensed Real Estate Broker JEROD FREELAND | **321.591.5404** Vice President

Jerod.Freeland@foundrycommercial.com Licensed Real Estate Broker