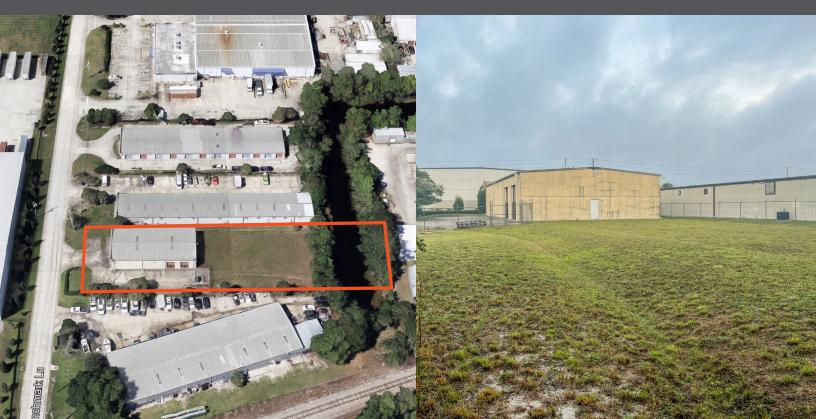

# WAREHOUSE WITH OUTDOOR STORAGE YARD



5461 BENCHMARK LN, SANFORD, FL

AVAILABLE FOR SALE | OWNER-USER OR INVESTOR OPPORTUNITY



**FULLY AIR CONDITIONED 5,000 SF WAREHOUSE** 





#### PROPERTY INFORMATION

For sale, custom designed, one-owner 5,000 SF clear-span warehouse built in 1985. This building has been meticulously maintained and is in great shape. Building features A/C throughout the warehouse, reinforced concrete slab and building structure, and additional yard space for outdoor storage or possible building expansion.

### **PROPERTY DETAILS**

BUILDING SIZE: 5,000 SF

OFFICE: 425 SF

• **POWER:** 3 Phase 200 amps

RESTROOMS: 2

HEIGHT: 18' Ceiling at peak

• OVERHEAD DOORS: Four 10' x 12' grade level

**LOT SIZE**: 0.87 AC

ZONING: M-1





FOR MORE INFORMATION, PLEASE CONTACT:

CHARLES ATTAWAY | 407.963.4064 Associate

Associate
Charles.Attaway@foundrycommercial.com
Licensed Real Estate Broker

JEROD FREELAND | **321.591.5404** Vice President Jerod.F