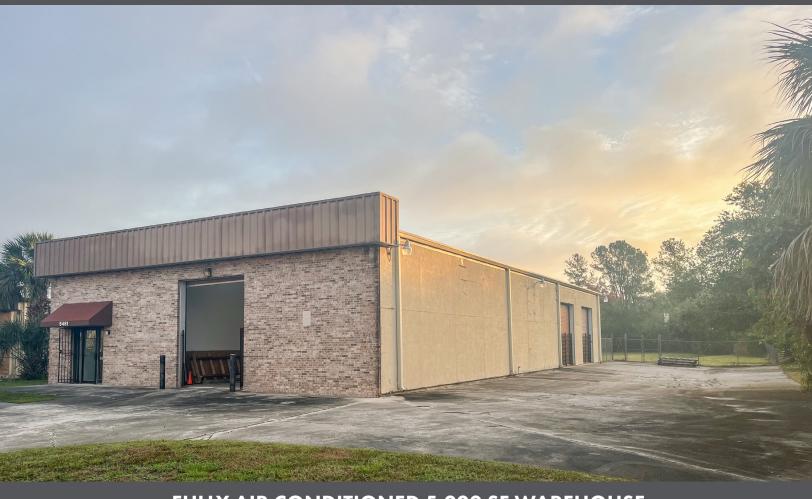

# WAREHOUSE WITH OUTDOOR STORAGE YARD

5461 BENCHMARK LN, SANFORD, FL

AVAILABLE FOR SALE | OWNER-USER OR INVESTOR OPPORTUNITY

**FULLY AIR CONDITIONED 5,000 SF WAREHOUSE** 

#### PROPERTY INFORMATION

For sale, custom designed, one-owner 5,000 SF clear-span warehouse built in 1985. This building has been meticulously maintained and is in great shape. Building features A/C throughout the warehouse, reinforced concrete slab and building structure, and additional yard space for outdoor storage or possible building expansion.

### **PROPERTY DETAILS**

BUILDING SIZE: 5,000 SF

OFFICE: 425 SF

• **POWER:** 3 Phase 200 amps

RESTROOMS: 2

HEIGHT: 18' Ceiling at peak

• OVERHEAD DOORS: Four 10' x 12' grade level

**LOT SIZE**: 0.87 AC