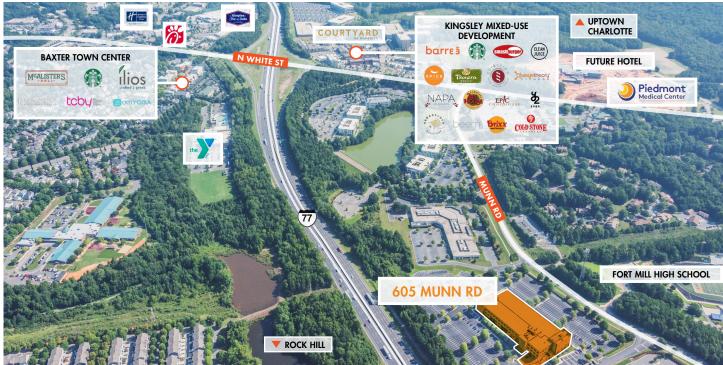

## **PROPERTY FEATURES**

- Class A, 3 story 162,202 SF building
- Superb location being within walking distance to the amenity rich Kingsley Town Center and 2 miles from Baxter Village
- Exceptional access to I-77 with significant signage visibility
- Close proximity to the brand new Piedmont Medical Center
- Large open floor plates with furniture in place, ideal for large users

## **ACCESSIBILITY**

INTERSTATE 77
.75 MILES | 3 MINUTES

CHARLOTTE CBD
17 MILES | 18 MINUTES

BALLANTYNE
9 MILES | 16 MINUTES

CHARLOTTE DOUGLAS INTERNATIONAL AIRPORT 19 MILES | 20 MINUTES

FOR MORE INFORMATION, PLEASE CONTACT: