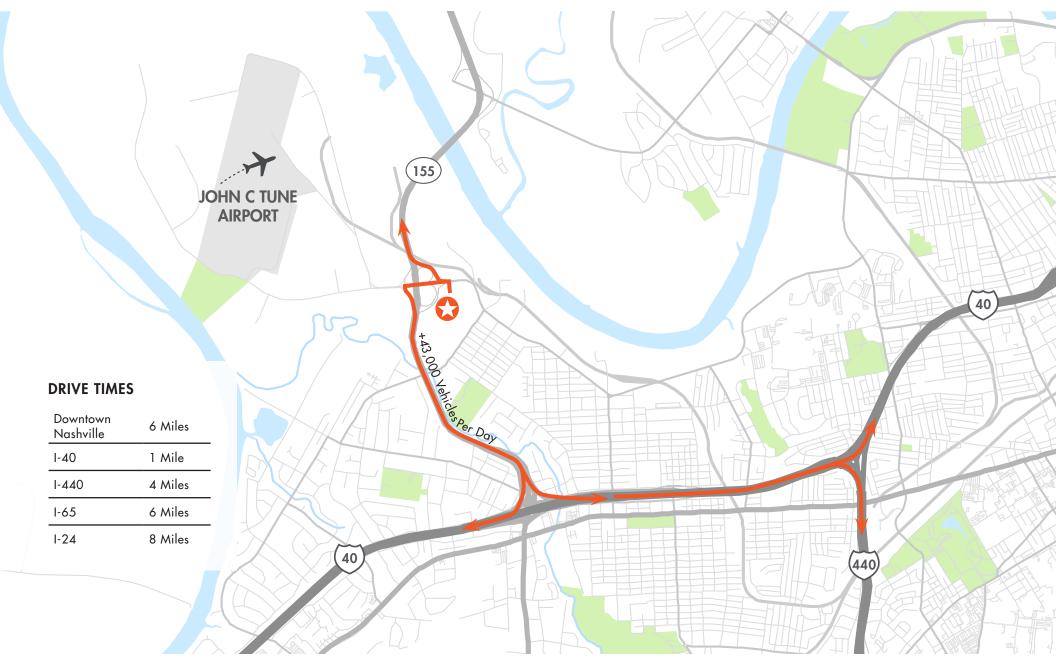

#### PROPERTY HIGHLIGHTS

- Easy Access to and Great Visibility from Briley Parkway
- 6 Miles West of Downtown Nashville
- 1 Mile From I-40 Interchange Offering Convienient Connectivity Throughout the MSA

## **ACCESS MAP**