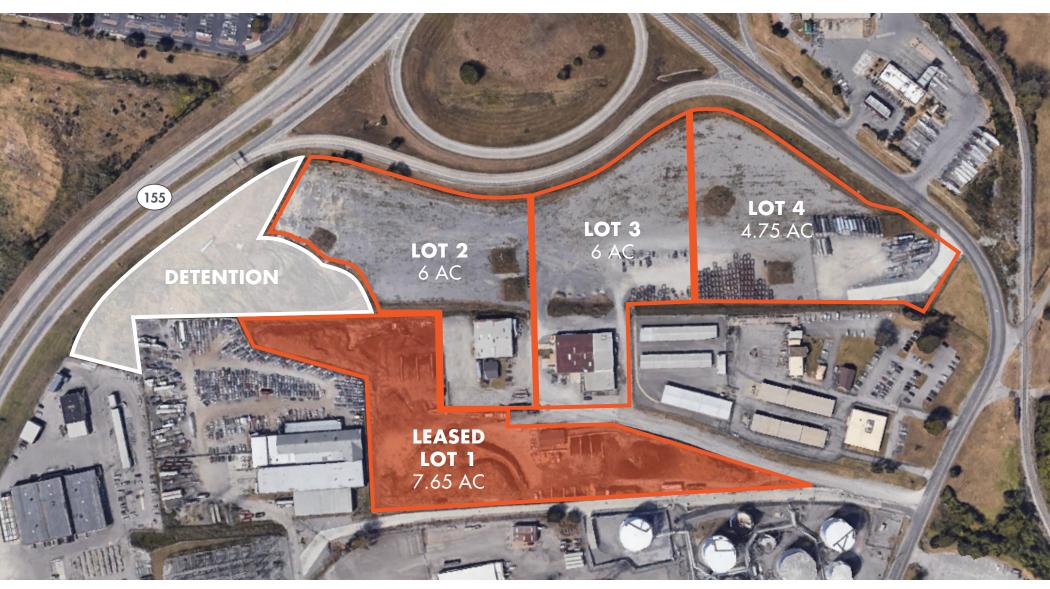

#### PROPERTY DETAILS

 Lot Two: 6.00 Acres with 10-12K SF Warehouse and 1,500 SF Office

> Planned Improvements: Full Building Renovation, Add Restrooms, 3 Drive-In Bays, New Fencing, Gates, Lighting, and Gravel.

 Lot Three: 6.00 Acres with 15-19K SF Building

Planned Improvements: Full Renovation of Office Area and Restrooms, 3 Drive-In Bays, New Fencing, Gates, Lighting, and Gravel.

• **Lot Four:** 4.75-Acre Pure Outdoor Storage

Planned Improvements: Gravel Patching, New Fencing, and New Lighting