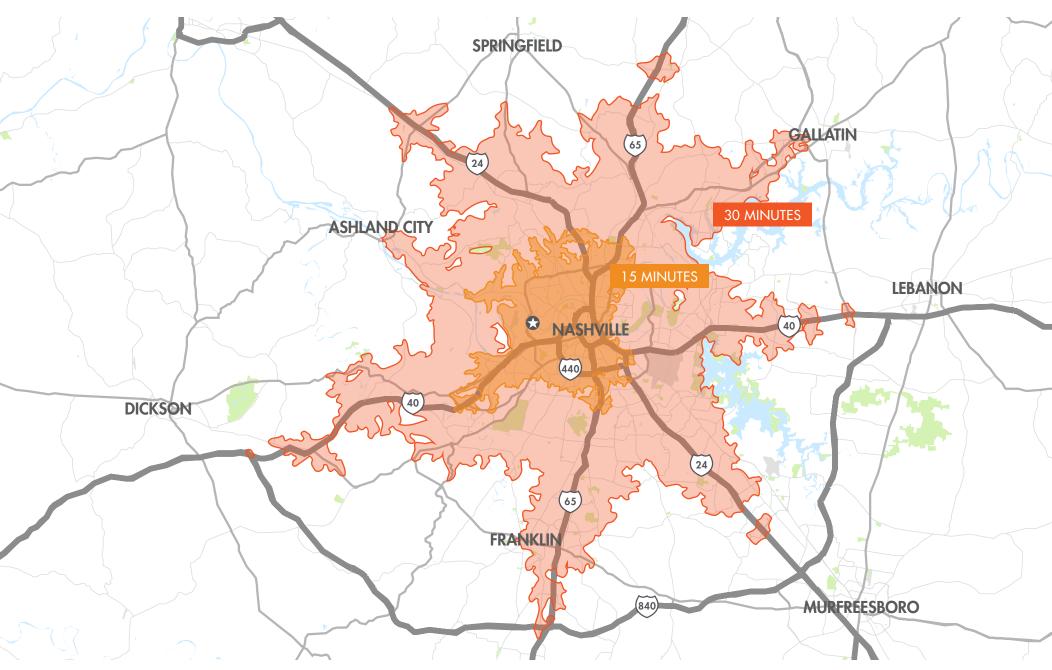

- 16.75 AC



#### **PROPERTY OVERVIEW**

#### PROPERTY DETAILS

 Lot Two: 6.00 Acres with 10-12K SF Warehouse and 1,500 SF Office

> Planned Improvements: Full Building Renovation, Add Restrooms, 3 Drive-In Bays, New Fencing, Gates, Lighting, and Gravel.

 Lot Three: 6.00 Acres with 15-19K SF Building

Planned Improvements: Full Renovation of Office Area and Restrooms, 3 Drive-In Bays, New Fencing, Gates, Lighting, and Gravel.

• **Lot Four:** 4.75-Acre Pure Outdoor Storage

Planned Improvements: Gravel Patching, New Fencing, and New Lighting

#### PROPERTY HIGHLIGHTS

- Easy Access to and Great Visibility from Briley Parkway
- 6 Miles West of Downtown Nashville
- 1 Mile From I-40 Interchange Offering Convienient Connectivity Throughout the MSA

## **ACCESS MAP**



# **DRIVE TIME MAP**



## 6401 CENTENNIAL BLVD



NASHVILLE, TN



MELISSA ALEXANDER, SIOR
MELISSA.ALEXANDER@FOUNDRYCOMMERCIAL.COM
901.270.4031

W.B. SCOGGIN, CCIM
W.B.SCOGGIN@FOUNDRYCOMMERCIAL.COM
615.730.2495

CASEY FLANNERY

CASEY.FLANNERY@FOUNDRYCOMMERCIAL.COM

901.289.0215