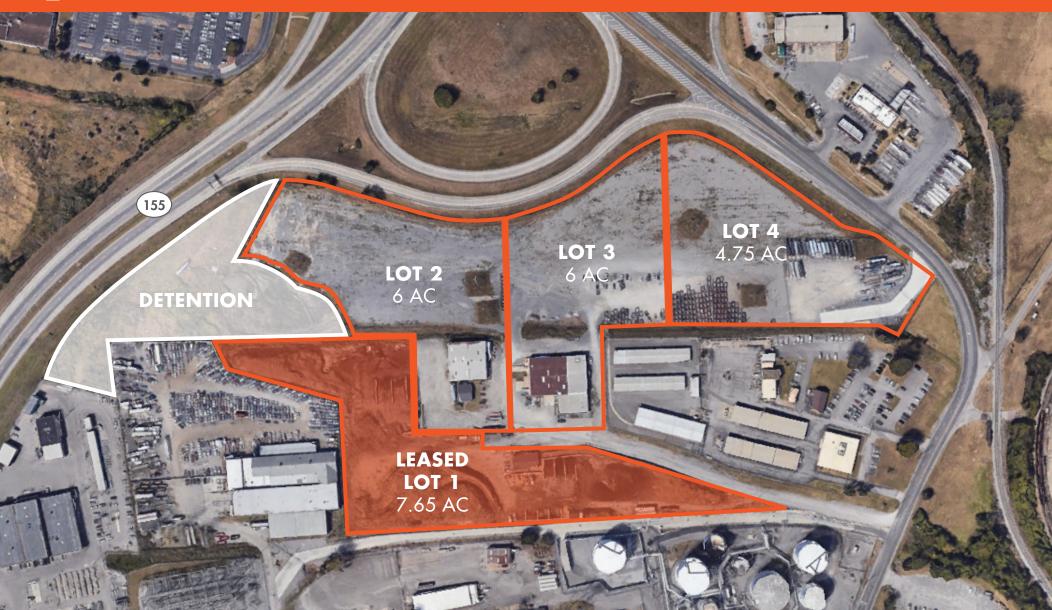

#### PROPERTY DETAILS

 Lot Two: 6.00 Acres with 10-12K SF Warehouse and 1,500 SF Office

> Planned Improvements: Full Building Renovation, Add Restrooms, 3 Drive-In Bays, New Fencing, Gates, Lighting, and Gravel.

 Lot Three: 6.00 Acres with 15-19K SF Building

Planned Improvements: Full Renovation of Office Area and Restrooms, 3 Drive-In Bays, New Fencing, Gates, Lighting, and Gravel.

• **Lot Four:** 4.75-Acre Pure Outdoor Storage

Planned Improvements: Gravel Patching, New Fencing, and New Lighting