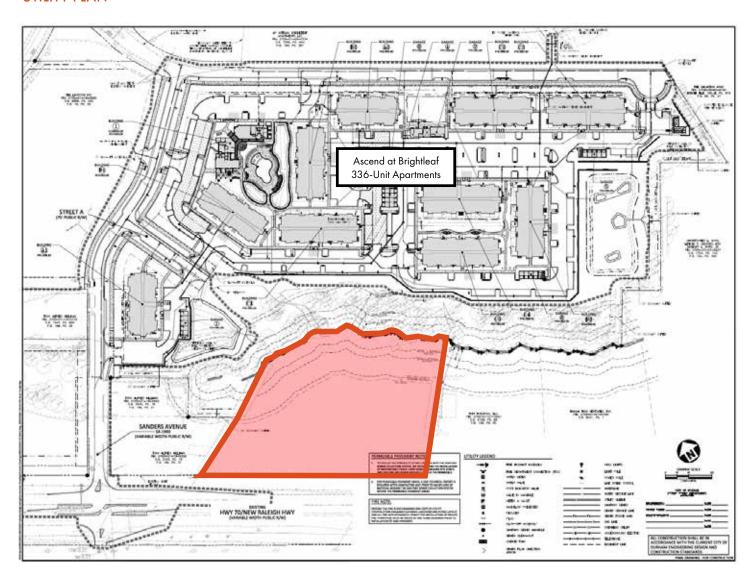

### **COMMERCIAL LAND FOR SALE**

Foundry Commercial, LLC is pleased to present ±4.08 acres of commercial land for sale off located along US 70 Highway East in Durham, North Carolina.

- Prime location adjacent to the Brightleaf at the Park master planned development (home prices ranging from mid-\$200s to high \$500s) along the busy US-70 corridor (35,000 VPD)
- Centrally located on the north side of RTP halfway between Raleigh and downtown Durham
- Strong visibility in front of the 336 Brightleaf apartments
- Favorable General Commercial zoning opens this property up to a wide variety of uses

### **UTILITY PLAN**

(919) 987.1012 karl.hudson@foundrycommercial.com arah.godwin@foundrycommercial.com nolan.mills@foundrycommercial.com patrick.stevens@foundrycommercial.com

Senior Vice President (919) 309.5819