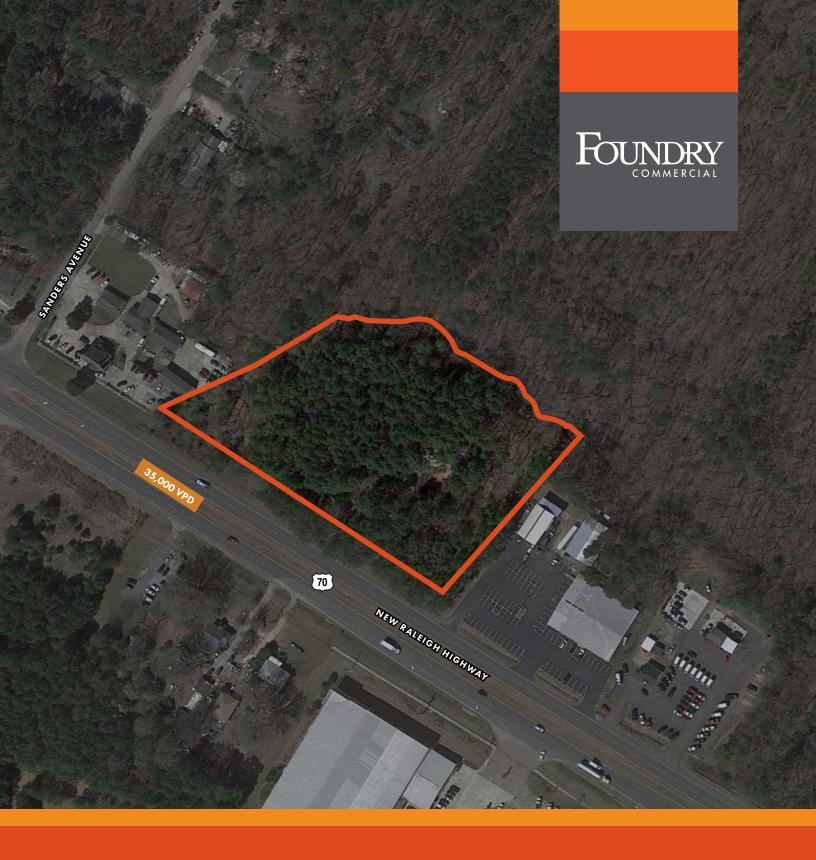

**DURHAM, NORTH CAROLINA 27703** 

COMMERCIAL LAND FOR SALE ±4.08 ACRES

### **COMMERCIAL LAND FOR SALE**

Foundry Commercial, LLC is pleased to present ±4.08 acres of commercial land for sale off located along US 70 Highway East in Durham, North Carolina.

- Prime location adjacent to the Brightleaf at the Park master planned development (home prices ranging from mid-\$200s to high \$500s) along the busy US-70 corridor (35,000 VPD)
- Centrally located on the north side of RTP halfway between Raleigh and downtown Durham
- Strong visibility in front of the 336 Brightleaf apartments
- Favorable General Commercial zoning opens this property up to a wide variety of uses

| TRAFFIC COUNTS |            |
|----------------|------------|
| HIGHWAY 70     | 35,000 VPD |
| SHERRON ROAD   | 34,500 VPD |