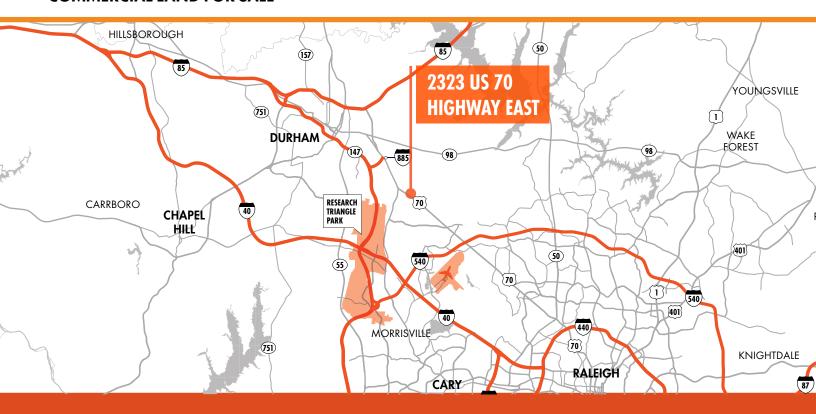

**DURHAM, NORTH CAROLINA 27703** 

COMMERCIAL LAND FOR SALE ±4.08 ACRES

### **COMMERCIAL LAND FOR SALE**

Foundry Commercial, LLC is pleased to present ±4.08 acres of commercial land for sale off located along US 70 Highway East in Durham, North Carolina.

- Prime location adjacent to the Brightleaf at the Park master planned development (home prices ranging from mid-\$200s to high \$500s) along the busy US-70 corridor (35,000 VPD)
- Centrally located on the north side of RTP halfway between Raleigh and downtown Durham
- Strong visibility in front of the 336 Brightleaf apartments
- Favorable General Commercial zoning opens this property up to a wide variety of uses