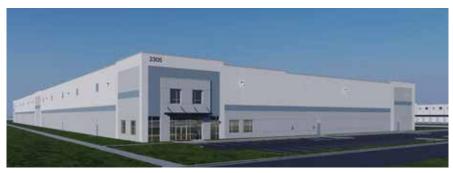

bays at dock walls |
| TRUCK COURT     | 185'                            |
| FIRE PROTECTION | ESFR                            |

#### BUILDING 2

| TOTAL SF        | 96,000 ± SF                                  |
|-----------------|----------------------------------------------|
| DELIVERY        | Spring 2024                                  |
| BUILDING DEPTH  | 240'                                         |
| LOADING         | FRONT LOADING                                |
| CLEAR HEIGHT    | 32'                                          |
| BAY SPACING     | 52' × 45'<br>w/ 60' speed bays at dock walls |
| TRUCK COURT     | 130'                                         |
| FIRE PROTECTION | ESFR                                         |



### **BUILDING ELEVATIONS**



SIDE VIEW







FRONT VIEW

#### **LOCATION & ACCESS**



#### STRATEGIC LOCATION

- -Outstanding location in Jacksonville's Westside submarket Easy access to the SE USA via I-10; I-95 & I-295
- -Regional distribution reach to over 60 million consumers in an 8-hour drive
- -Within minutes of CSX, Norfolk  $\,$  Southern and Florida East Coast rail facilities  $\,$
- -10 minutes to downtown Jacksonville
- -15 miles to Jacksonville International Airport
- -Close proximity to JAXPORT facilities

#### DRIVE TIME MAP





AMENITIES MAP W. 12TH/EDGEWOOD



## BUSINESS FRIENDLY ENVIRONMENT

- -Located in Jacksonville's largest industrial submarket
- -Abundant labor pool nearby affordable work place housing
- Pro growth local government
- -Located in foreign trade zone #64
- -No state or local personal income t