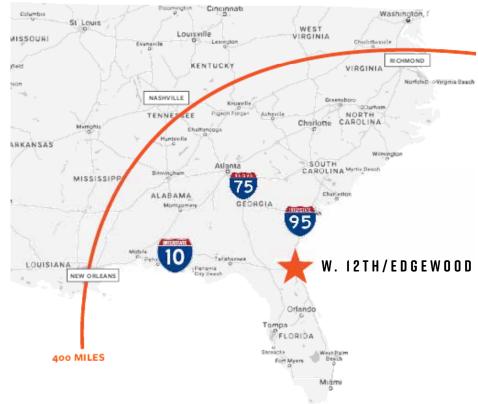

#### STRATEGIC LOCATION

- -Outstanding location in Jacksonville's Westside submarket Easy access to the SE USA via I-10; I-95 & I-295
- -Regional distribution reach to over 60 million consumers in an 8-hour drive
- -Within minutes of CSX, Norfolk  $\,$  Southern and Florida East Coast rail facilities  $\,$
- -10 minutes to downtown Jacksonville
- -15 miles to Jacksonville International Airport
- -Close proximity to JAXPORT facilities

#### DRIVE TIME MAP

AMENITIES MAP W. 12TH/EDGEWOOD