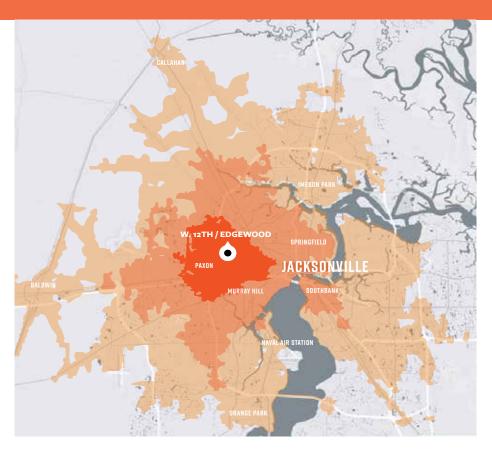

#### **LOCATION & ACCESS**

#### STRATEGIC LOCATION

- -Outstanding location in Jacksonville's Westside submarket Easy access to the SE USA via I-10; I-95 & I-295
- -Regional distribution reach to over 60 million consumers in an 8-hour drive
- -Within minutes of CSX, Norfolk  $\,$  Southern and Florida East Coast rail facilities  $\,$
- -10 minutes to downtown Jacksonville
- -15 miles to Jacksonville International Airport
- -Close proximity to JAXPORT facilities

#### DRIVE TIME MAP

AMENITIES MAP W. 12TH/EDGEWOOD