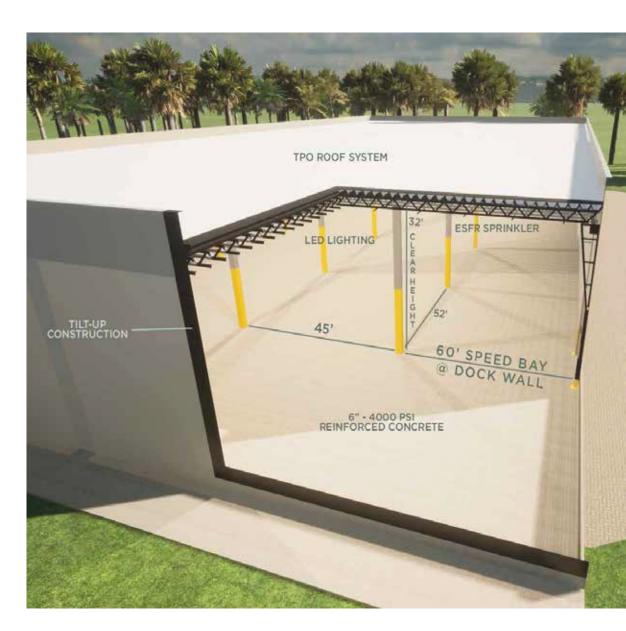

#### BUILDING

| TOTAL SF        | 154,800 ± SF                    |
|-----------------|---------------------------------|
| DELIVERY        | Spring 2024                     |
| BUILDING DEPTH  | 240'                            |
| LOADING         | REAR LOADING                    |
| CLEAR HEIGHT    | 32'                             |
| DAY SDACING     | 52' x 45'                       |
| BAY SPACING     | w/ 60' speed bays at dock walls |
| TRUCK COURT     | 185'                            |
| FIRE PROTECTION | ESFR                            |

#### BUILDING 2

| TOTAL SF        | 96,000 ± SF                                  |
|-----------------|----------------------------------------------|
| DELIVERY        | Spring 2024                                  |
| BUILDING DEPTH  | 240'                                         |
| LOADING         | FRONT LOADING                                |
| CLEAR HEIGHT    | 32'                                          |
| BAY SPACING     | 52' × 45'<br>w/ 60' speed bays at dock walls |
| TRUCK COURT     | 130'                                         |
| FIRE PROTECTION | ESFR                                         |