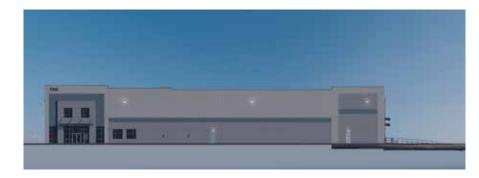

peed bays at dock walls |
| TRUCK COURT     | 185'                            |
| FIRE PROTECTION | ESFR                            |

#### BUILDING 2

| TOTAL SF        | 96,000 ± SF                                  |
|-----------------|----------------------------------------------|
| DELIVERY        | Spring 2024                                  |
| BUILDING DEPTH  | 240'                                         |
| LOADING         | FRONT LOADING                                |
| CLEAR HEIGHT    | 32'                                          |
| BAY SPACING     | 52' × 45'<br>w/ 60' speed bays at dock walls |
| TRUCK COURT     | 130'                                         |
| FIRE PROTECTION | ESFR                                         |



### **BUILDING ELEVATIONS**



SIDE VIEW







FRONT VIEW

#### **LOCATION & ACCESS**



#### STRATEGIC LOCATION

- -Outstanding location in Jacksonville's Westside submarket Easy access to the SE USA via I-10; I-95 & I-295
- -Regional distribution reach to over 60 million consumers in an 8-hour drive
- -Within minutes of CSX, Norfolk  $\,$  Southern and Florida East Coast rail facilities  $\,$
- -10 minutes to downtown Jacksonville
- -15 miles to Jacksonville International Airport
- -Close proximity to JAXPORT facilities

#### DRIVE TIME MAP





AMENITIES MAP W. 12TH/EDGEWOOD



## BUSINESS FRIENDLY ENVIRONMENT

- -Located in Jacksonville's largest industrial submarket
- -Abundant labor pool nearby affordable work place housing
- Pro growth local government
- -Located in foreign trade zone #64
- -No state or local personal inco