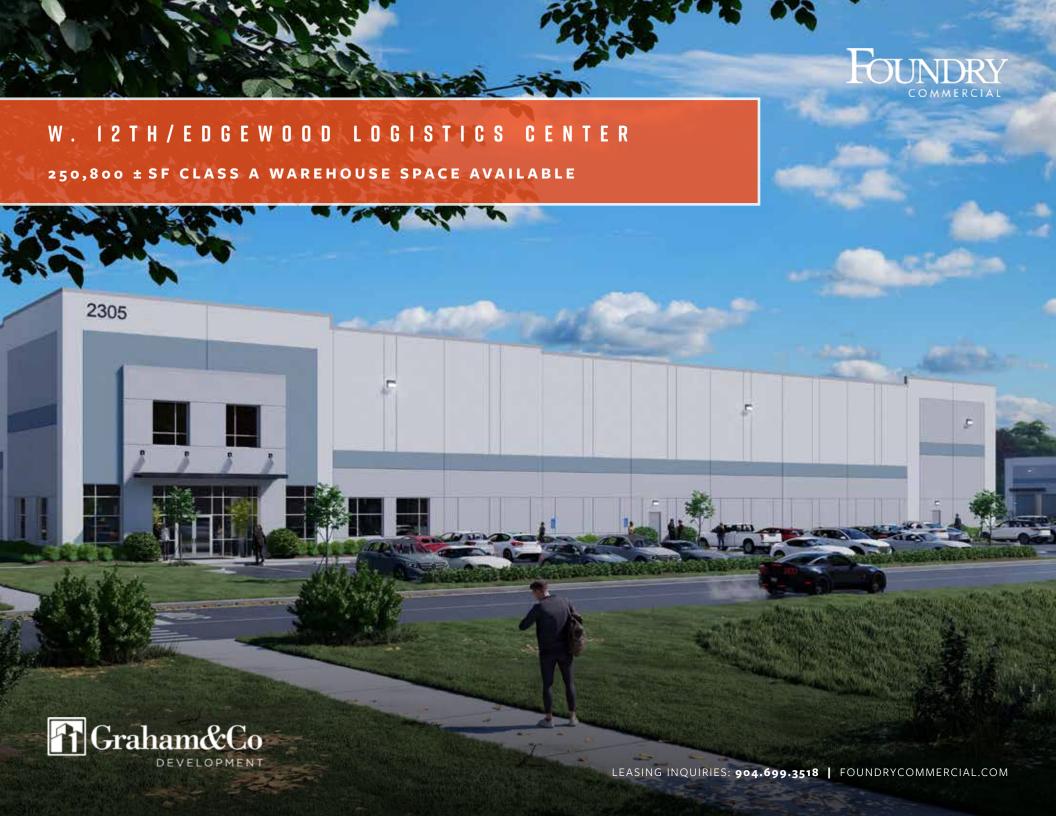

#### ABOUT

W. 12th / Edgewood Logistics Center, located in the heart of Jacksonville's Westside submarket, is a two building institutional quality warehouse development. Designed with today's logistics users in mind, the park is located at the intersection of W. 12th street and Edgewood Avenue.

**CLASS A NEW CONSTRUCTION** 

**OUTSTANDING WESTSIDE LOCATION** 

**DOCK HEIGHT LOADING** 

ABUNDANT TRAILER PARKING

**INFILL LOCATION** 