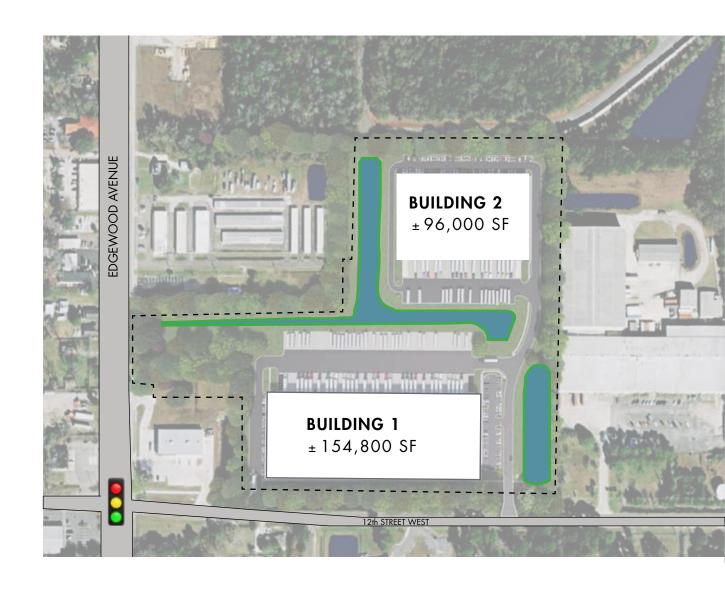

#### BUILDING

| TOTAL SF        | 154,800 ± SF                    |
|-----------------|---------------------------------|
| DELIVERY        | Spring 2024                     |
| BUILDING DEPTH  | 240'                            |
| LOADING         | REAR LOADING                    |
| CLEAR HEIGHT    | 32'                             |
| DAY SDACING     | 52' x 45'                       |
| BAY SPACING     | w/ 60' speed bays at dock walls |
| TRUCK COURT     | 185'                            |
| FIRE PROTECTION | ESFR                            |

#### BUILDING 2

| TOTAL SF        | 96,000 ± SF                                  |
|-----------------|----------------------------------------------|
| DELIVERY        | Spring 2024                                  |
| BUILDING DEPTH  | 240'                                         |
| LOADING         | FRONT LOADING                                |
| CLEAR HEIGHT    | 32'                                          |
| BAY SPACING     | 52' × 45'<br>w/ 60' speed bays at dock walls |
| TRUCK COURT     | 130'                                         |
| FIRE PROTECTION | ESFR                                         |