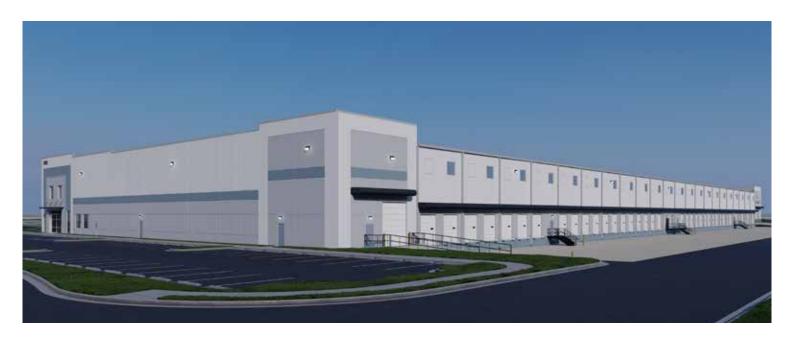

| w/ 60' speed bays at dock walls |
| TRUCK COURT     | 185'                            |
| FIRE PROTECTION | ESFR                            |

#### BUILDING 2

| TOTAL SF        | 96,000 ± SF                                  |
|-----------------|----------------------------------------------|
| DELIVERY        | Spring 2024                                  |
| BUILDING DEPTH  | 240'                                         |
| LOADING         | FRONT LOADING                                |
| CLEAR HEIGHT    | 32'                                          |
| BAY SPACING     | 52' × 45'<br>w/ 60' speed bays at dock walls |
| TRUCK COURT     | 130'                                         |
| FIRE PROTECTION | ESFR                                         |



### **BUILDING ELEVATIONS**



SIDE VIEW







FRONT VIEW

#### **LOCATION & ACCESS**



#### STRATEGIC LOCATION

- -Outstanding location in Jacksonville's Westside submarket Easy access to the SE USA via I-10; I-95 & I-295
- -Regional distribution reach to over 60 million consumers in an 8-hour drive
- -Within minutes of CSX, Norfolk  $\,$  Southern and Florida East Coast rail facilities  $\,$
- -10 minutes to downtown Jacksonville
- -15 miles to Jacksonville International Airport
- -Close proximity to JAXPORT facilities

#### DRIVE TIME MAP





AMENITIES MAP W. 12TH/EDGEWOOD



## BUSINESS FRIENDLY ENVIRONMENT

- -Located in Jacksonville's largest industrial submarket
- -Abundant labor pool nearby affordable work place housing
- Pro growth local government
- -Located in foreign trade zone #64
- -No state or local