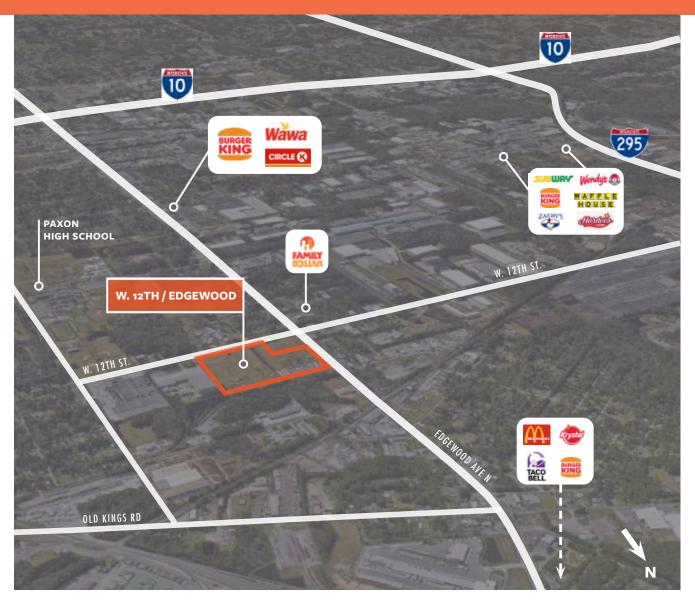

|
| BAY SPACING     | 52' × 45'<br>w/ 60' speed bays at dock walls |
| TRUCK COURT     | 130'                                         |
| FIRE PROTECTION | ESFR                                         |



### **BUILDING ELEVATIONS**



SIDE VIEW







FRONT VIEW

#### **LOCATION & ACCESS**



#### STRATEGIC LOCATION

- -Outstanding location in Jacksonville's Westside submarket Easy access to the SE USA via I-10; I-95 & I-295
- -Regional distribution reach to over 60 million consumers in an 8-hour drive
- -Within minutes of CSX, Norfolk  $\,$  Southern and Florida East Coast rail facilities  $\,$
- -10 minutes to downtown Jacksonville
- -15 miles to Jacksonville International Airport
- -Close proximity to JAXPORT facilities

#### DRIVE TIME MAP





AMENITIES MAP W. 12TH/EDGEWOOD



## BUSINESS FRIENDLY ENVIRONMENT

- -Located in Jacksonville's largest industrial submarket
- -Abundant labor pool nearby affordable work place housing
- Pro growth local government
- -Located in foreign trade zone #64
- -No state or local personal income tax
- -No inventory tax

# CONTACT FOR MORE INFORMATION

2305

MARK SCOTT

MARK.SCOTT@FOUNDRYCOMMERCIAL.COM

904.699.3518

ANDREW HAWKINS

ANDREW.HAWKINS@FOUNDRYCOMMERCIAL.COM

904.345.2022

NATE WALLACE

NATE.WALLACE@FOUNDRYCOMMERCIAL.COM

201.639.1709

FOUNDRY

FOUNDRY COMMERCIAL

6440 Southpoint Parkway

Suite 100 Jacksonville, FL 32216

Although the information contained herein was provided by sources believed to be reliable, Foundry Commercial makes no representation, expressed or implied, as to its accuracy and said information is