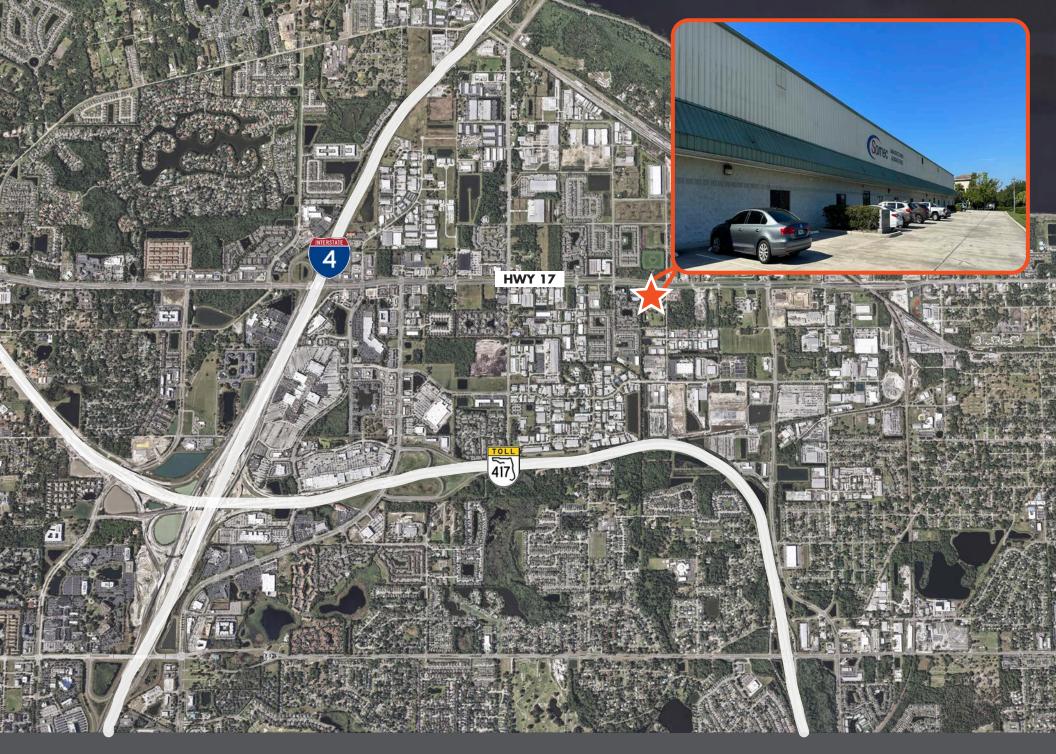

## INDUSTRIAL AVAILABLE FOR LEASE

3551 W 1<sup>st</sup> ST | SANFORD, FL

## **BUILDING INFORMATION**

| BUILDING SF      | 32,197 SF           |
|------------------|---------------------|
| OFFICE SF        | 2,568 SF            |
| AVAILABLE SF     | 24,496 SF           |
| POWER            | 2,000 amps, 3-phase |
| BUILDING<br>Type | Rear Load           |
| CLEAR<br>HEIGHT  | 22' minimum         |
| DOCK DOORS       | 8                   |