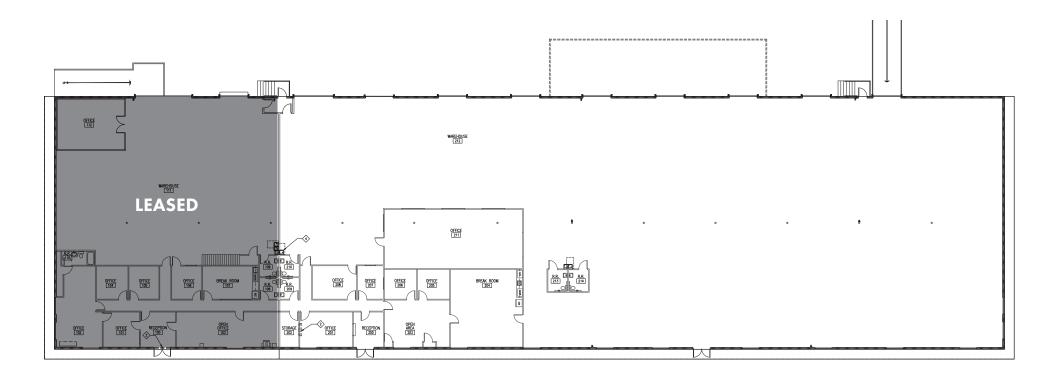

## **BUILDING INFORMATION**

| BUILDING SF      | 32,197 SF           |
|------------------|---------------------|
| OFFICE SF        | 2,568 SF            |
| AVAILABLE SF     | 24,496 SF           |
| POWER            | 2,000 amps, 3-phase |
| BUILDING<br>Type | Rear Load           |
| CLEAR<br>HEIGHT  | 22' minimum         |
| DOCK DOORS       | 8                   |