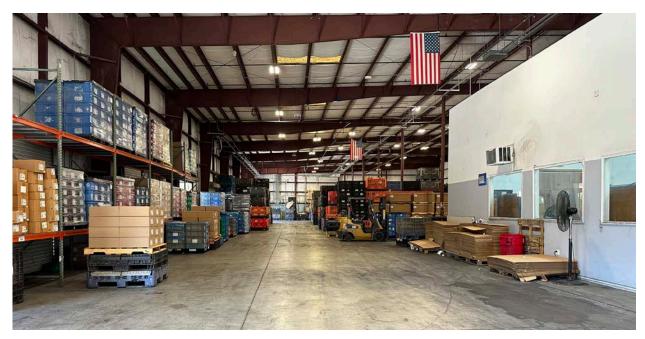

## **BUILDING INFORMATION**

| BUILDING SF      | 32,197 SF           |
|------------------|---------------------|
| OFFICE SF        | 2,568 SF            |
| AVAILABLE SF     | 24,496 SF           |
| POWER            | 2,000 amps, 3-phase |
| BUILDING<br>Type | Rear Load           |
| CLEAR<br>HEIGHT  | 22' minimum         |
| DOCK DOORS       | 8                   |