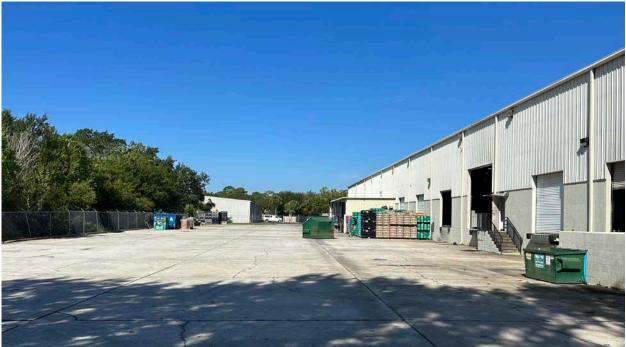

## **BUILDING INFORMATION**

| BUILDING SF      | 32,197 SF           |
|------------------|---------------------|
| OFFICE SF        | 2,568 SF            |
| AVAILABLE SF     | 24,496 SF           |
| POWER            | 2,000 amps, 3-phase |
| BUILDING<br>Type | Rear Load           |
| CLEAR<br>HEIGHT  | 22' minimum         |
| DOCK DOORS       | 8                   |

## DRIVE-IN<br/>DOORS1 (ramped)TRUCK COURT<br/>DEPTH95'CAR PARKING1/1,000

**ZONING** PD

3551 W 1<sup>st</sup> ST | SANFORD, FL