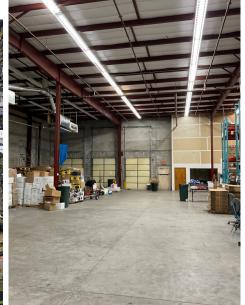

## **BUILDING FEATURES**

- Fully Air-Conditioned Space
- 1 Dock High Door
- Racking Available

• 20' Clear Height

• Office Available