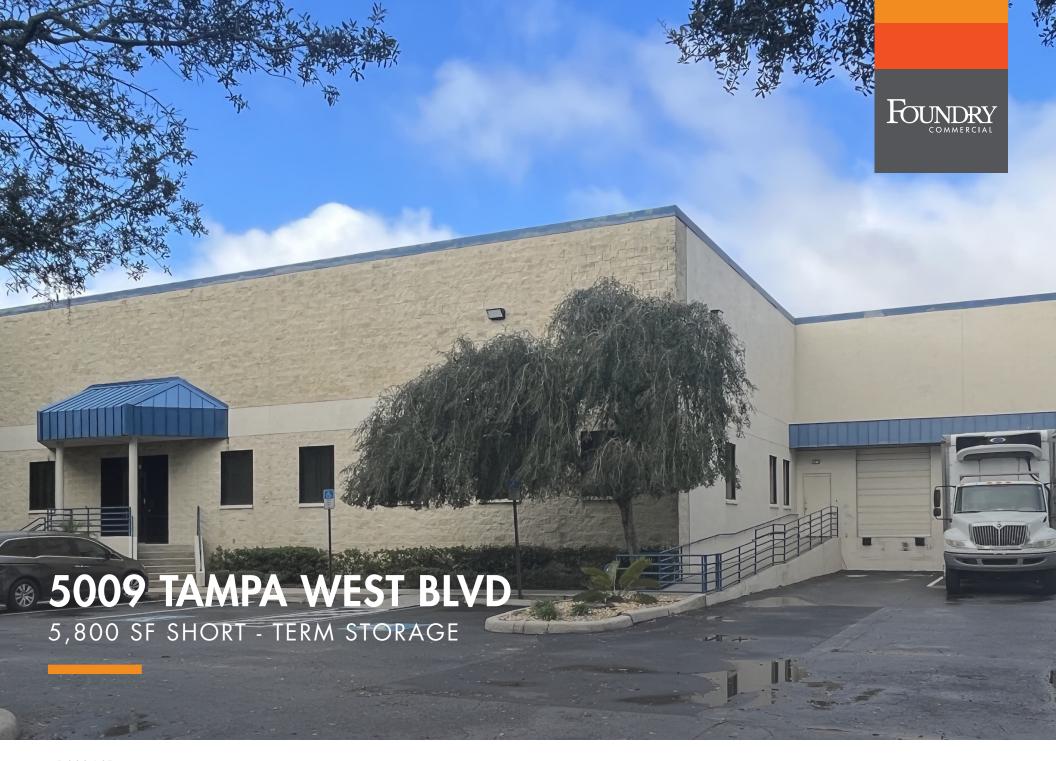

## **BUILDING FEATURES**

- Fully Air-Conditioned Space
- 1 Dock High Door
- Racking Available

• 20' Clear Height

• Office Available