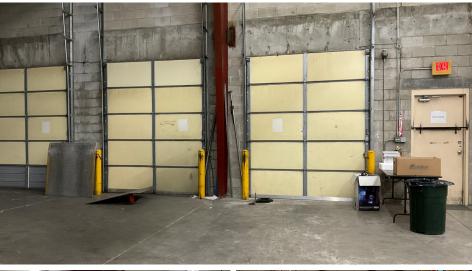

## **BUILDING FEATURES**

- Fully Air-Conditioned Space
- 1 Dock High Door
- Racking Available

• 20' Clear Height

• Office Available