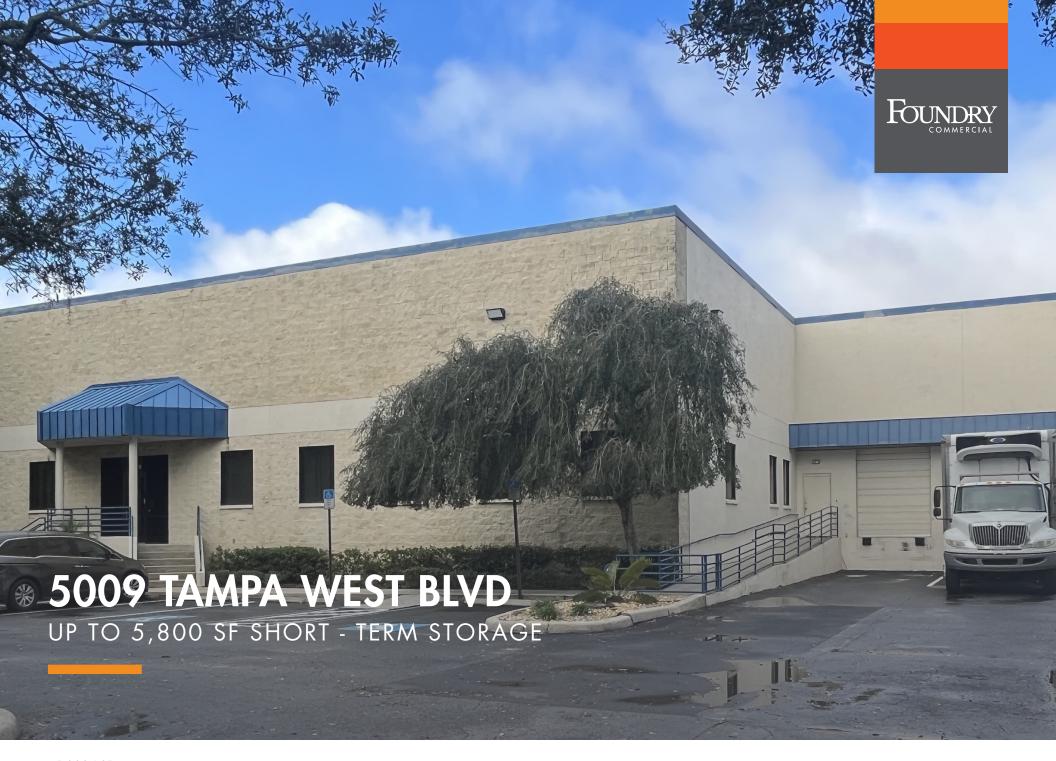

## **BUILDING FEATURES**

- Fully Air-Conditioned Space
- 1 Dock High Door
- Racking Available

• 20' Clear Height

• Office Available