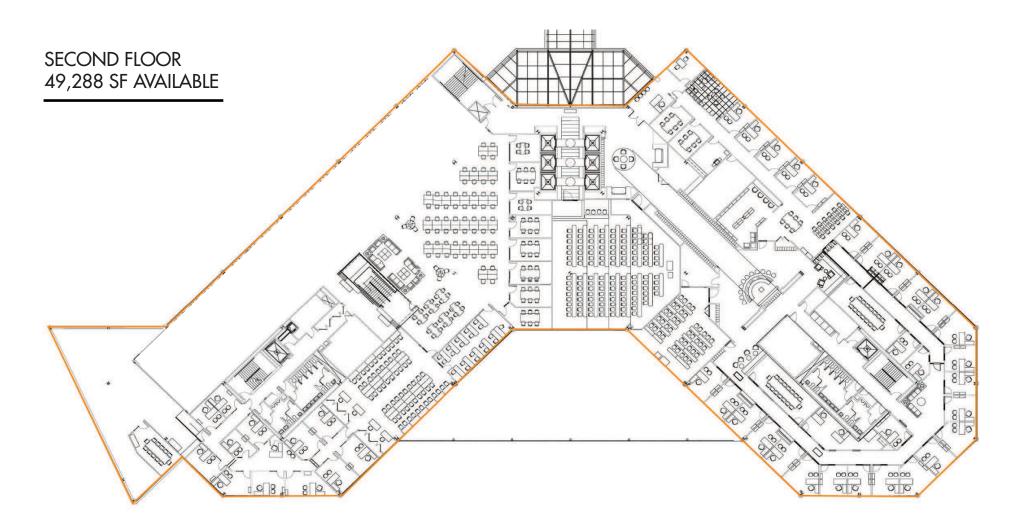

EATURES**

- High quality former corporate headquarters Full-service rental rate: \$22.75 PRSF •
- Lease 49,288 231,022 RSF with large efficient floor plans
- Largest block of available office space in suburban Jacksonville •
- Strong institutional ownership
- 6.5/1000 parking ratio in garage with direct connection to the building on every floor
- Direct signage available on I-95
- Significant renovations planned .
- Excellent infrastructure with elevated floor system

Amenities: new common area finishes, outside seating, lakeside boardwalk, abundant restaurants, retail and hotels within 5 minutes.

PHOTOS

## 8787 BAYPINE | JACKSONVILLE, FL



## FLOOR PLANS

## 8787 BAYPINE | JACKSONVILLE, FL



FOR MORE INFORMATION, PLEASE CONTACT:



## FLOOR PLANS

## 8787 BAYPINE | JACKSONVILLE, FL



FOR MORE INFORMATION, PLEASE CONTACT:



## 8787 BAYPINE | JACKSONVILLE, FL



FOR MORE INFORMATION, PLEASE CONTACT:



### 8787 BAYPINE | JACKSONVILLE, FL



FOR MORE INFORMATION, PLEASE CONTACT:





## 8787 BAYPINE | JACKSONVILLE, FL

FIFTH FLOOR 46,992 SF AVAILABLE or ল 🗱 88 0000 010 00

FOR MORE INFORMATION, PLEASE CONTACT:



## LOCATION OVERVIEW



FOR MORE INFORMATION, PLEASE CONTACT: