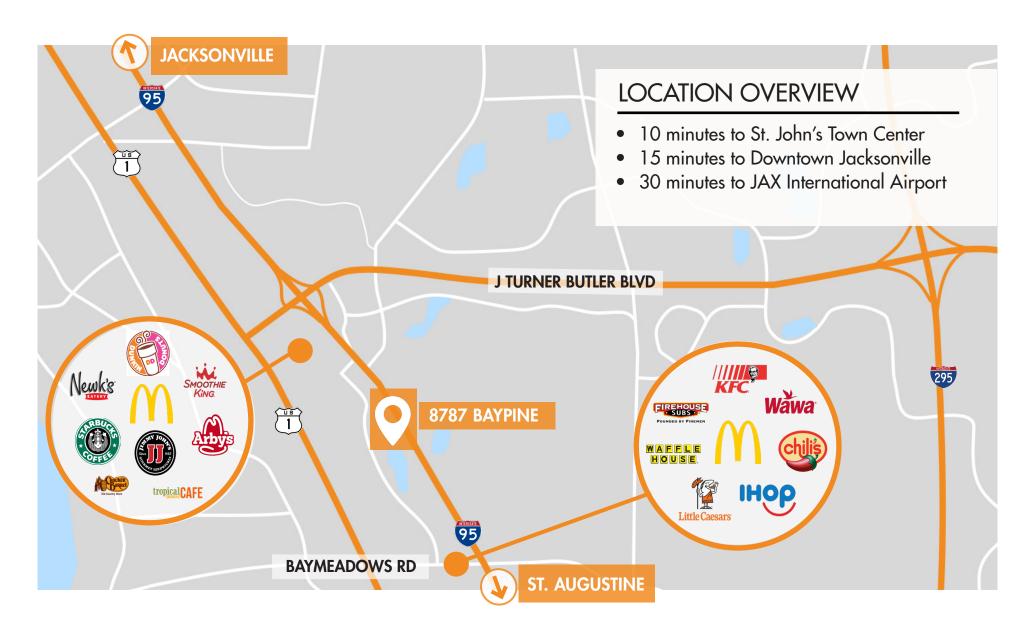

ignage available on I-95
- Significant renovations planned .
- Excellent infrastructure with elevated floor system

Amenities: new common area finishes, outside seating, lakeside boardwalk, abundant restaurants, retail and hotels within 5 minutes.

PHOTOS

## 8787 BAYPINE | JACKSONVILLE, FL



## FLOOR PLANS

## 8787 BAYPINE | JACKSONVILLE, FL



FOR MORE INFORMATION, PLEASE CONTACT:



## FLOOR PLANS

## 8787 BAYPINE | JACKSONVILLE, FL



FOR MORE INFORMATION, PLEASE CONTACT:



## 8787 BAYPINE | JACKSONVILLE, FL



FOR MORE INFORMATION, PLEASE CONTACT:



### 8787 BAYPINE | JACKSONVILLE, FL



FOR MORE INFORMATION, PLEASE CONTACT:





## 8787 BAYPINE | JACKSONVILLE, FL

FIFTH FLOOR 46,992 SF AVAILABLE or ল 🗱 88 0000 010 00

FOR MORE INFORMATION, PLEASE CONTACT:



## LOCATION OVERVIEW



FOR MORE INFORMATION, PLEASE CONTACT: