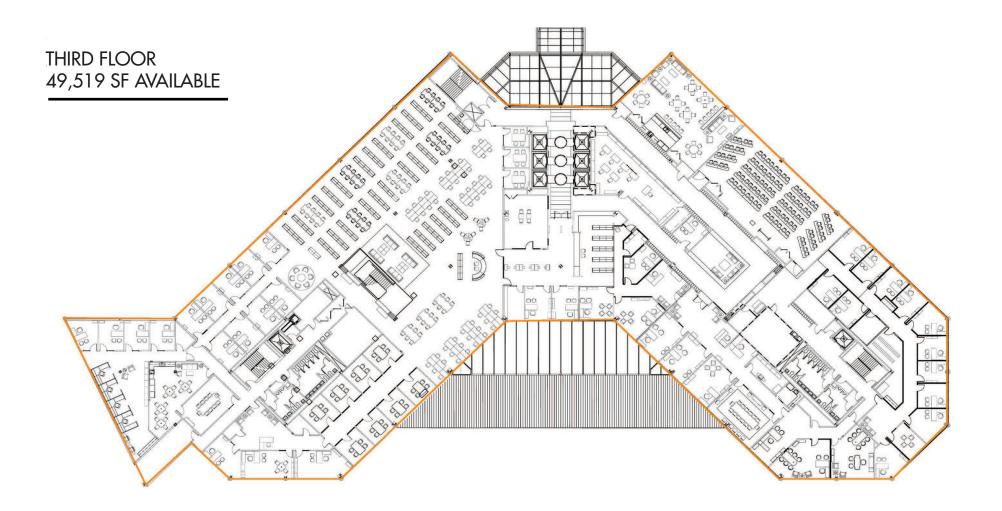

e: \$22.75 PRSF •
- Lease 49,288 231,022 RSF with large efficient floor plans
- Largest block of available office space in suburban Jacksonville •
- Strong institutional ownership
- 6.5/1000 parking ratio in garage with direct connection to the building on every floor
- Direct signage available on I-95
- Significant renovations planned .
- Excellent infrastructure with elevated floor system

Amenities: new common area finishes, outside seating, lakeside boardwalk, abundant restaurants, retail and hotels within 5 minutes.

PHOTOS

## 8787 BAYPINE | JACKSONVILLE, FL



## FLOOR PLANS

## 8787 BAYPINE | JACKSONVILLE, FL



FOR MORE INFORMATION, PLEASE CONTACT:



## FLOOR PLANS

## 8787 BAYPINE | JACKSONVILLE, FL



FOR MORE INFORMATION, PLEASE CONTACT:



## 8787 BAYPINE | JACKSONVILLE, FL



FOR MORE INFORMATION, PLEASE CONTACT:



### 8787 BAYPINE | JACKSONVILLE, FL



FOR MORE INFORMATION, PLEASE CONTACT:





## 8787 BAYPINE | JACKSONVILLE, FL

FIFTH FLOOR 46,992 SF AVAILABLE or ল 🗱 88 0000 010 00

FOR MORE INFORMATION, PLEASE CONTACT:



## LOCATION OVERVIEW



FOR MORE INFORMATION, PLEASE CONTACT: