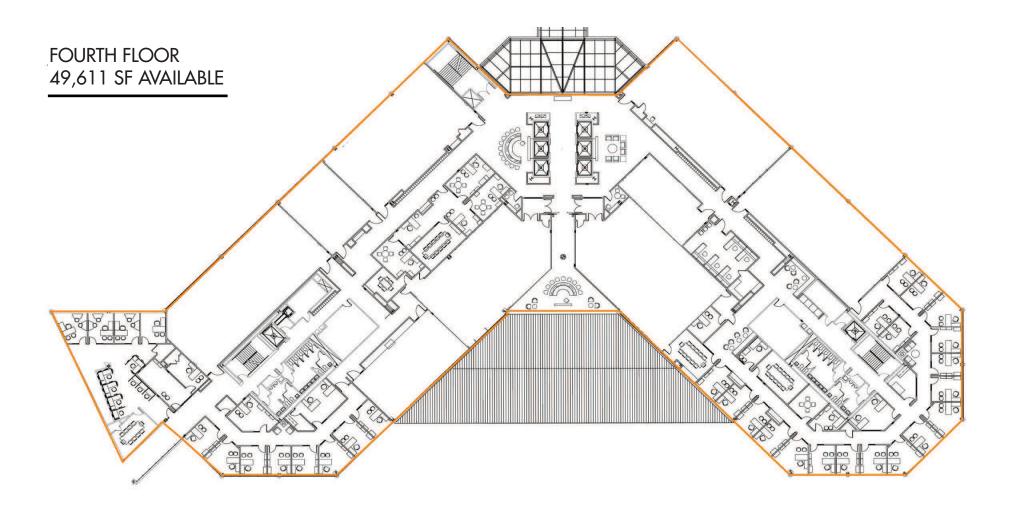

Largest block of available office space in suburban Jacksonville •
- Strong institutional ownership
- 6.5/1000 parking ratio in garage with direct connection to the building on every floor
- Direct signage available on I-95
- Significant renovations planned .
- Excellent infrastructure with elevated floor system

Amenities: new common area finishes, outside seating, lakeside boardwalk, abundant restaurants, retail and hotels within 5 minutes.

PHOTOS

## 8787 BAYPINE | JACKSONVILLE, FL



## FLOOR PLANS

## 8787 BAYPINE | JACKSONVILLE, FL



FOR MORE INFORMATION, PLEASE CONTACT:



## FLOOR PLANS

## 8787 BAYPINE | JACKSONVILLE, FL



FOR MORE INFORMATION, PLEASE CONTACT:



## 8787 BAYPINE | JACKSONVILLE, FL



FOR MORE INFORMATION, PLEASE CONTACT:



### 8787 BAYPINE | JACKSONVILLE, FL



FOR MORE INFORMATION, PLEASE CONTACT:





## 8787 BAYPINE | JACKSONVILLE, FL

FIFTH FLOOR 46,992 SF AVAILABLE or ল 🗱 88 0000 010 00

FOR MORE INFORMATION, PLEASE CONTACT:



## LOCATION OVERVIEW



FOR MORE INFORMATION, PLEASE CONTACT: