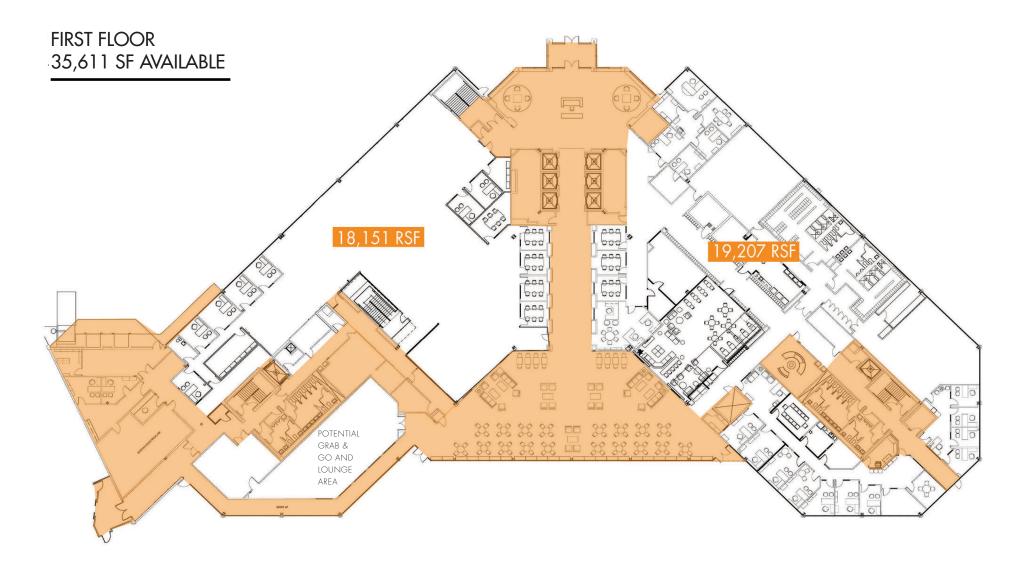

A Office Space



## **PROPERTY OVERVIEW**

## 8787 BAYPINE | JACKSONVILLE, FL

## **PROPERTY FEATURES**

- High quality former corporate headquarters Full-service rental rate: \$22.75 PRSF •
- Lease 49,288 231,022 RSF with large efficient floor plans
- Largest block of available office space in suburban Jacksonville •
- Strong institutional ownership
- 6.5/1000 parking ratio in garage with direct connection to the building on every floor
- Direct signage available on I-95
- Significant renovations planned .
- Excellent infrastructure with elevated floor system

Amenities: new common area finishes, outside seating, lakeside boardwalk, abundant restaurants, retail and hotels within 5 minutes.

PHOTOS

## 8787 BAYPINE | JACKSONVILLE, FL



## FLOOR PLANS

## 8787 BAYPINE | JACKSONVILLE, FL



FOR MORE INFORMATION, PLEASE CONTACT:



## FLOOR PLANS

## 8787 BAYPINE | JACKSONVILLE, FL



FOR MORE INFORMATION, PLEASE CONTACT:



## 8787 BAYPINE | JACKSONVILLE, FL



FOR MORE INFORMATION, PLEASE CONTACT:



### 8787 BAYPINE | JACKSONVILLE, FL



FOR MORE INFORMATION, PLEASE CONTACT:





## 8787 BAYPINE | JACKSONVILLE, FL

FIFTH FLOOR 46,992 SF AVAILABLE or ল 🗱 88 0000 010 00

FOR MORE INFORMATION, PLEASE CONTACT:



## LOCATION OVERVIEW



FOR MORE INFORMATION, PLEASE CONTACT: