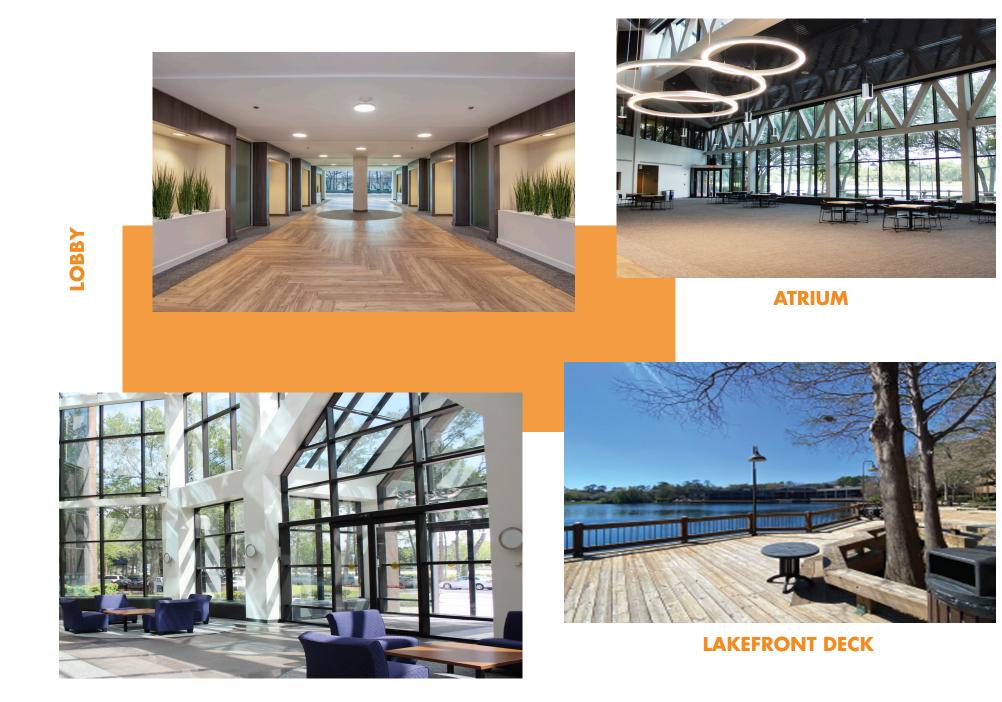

Amenities: new common area finishes, outside seating, lakeside boardwalk, abundant restaurants, retail and hotels within 5 minutes.

PHOTOS