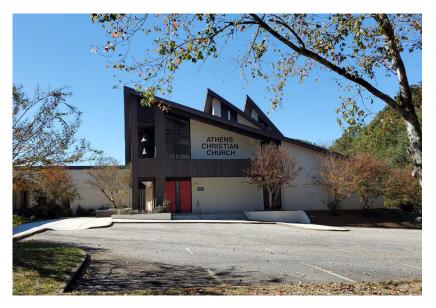

### 17,159± TOTAL SF ON 5.032± ACRES



## 1200 FOREST HEIGHTS DR, ATHENS, GA 30606

#### **PROPERTY FEATURES**

- 17,159± Total SF (2 Buildings)
- 5.032± Acres
- RS-25 Zoning | Single Family Residential
- Sanctuary Seats 300±
- Fellowship Hall & Kitchen
- 19 Classrooms & Offices
- 70± Paved Parking Spaces
- Located just off Athens Perimeter Parkway (GA-10) and Oglethorpe Ave.



For more information, please contact:

**BILL PALASKI** Associate bill.palaski@foundrycommercial.com

MATT MESSIER, SIOR, CCIM Principal/Managing Director matt.messier@foundrycommercial.com



### 17,159± TOTAL SF ON 5.032± ACRES

#### **LOCATION**



For more information, please contact:

BILL PALASKI
Associate
678.463.4410
bill.palaski@foundrycommercial.com

MATT MESSIER, SIOR, CCIM
Principal/Managing Director
407.540.7718
matt.messier@foundrycommercial.com



# 17,159± TOTAL SF ON 5.032± ACRES

#### **AERIAL & PROPERTY OUTLINE**





For more information, please contact:

BILL PALASKI
Associate
678.463.4410
bill.palaski@foundrycommercial.com

MATT MESSIER, SIOR, CCIM Principal/Managing Director 407.540.7718 matt.messier@foundrycommercial.com



## 17,159± TOTAL SF ON 5.032± ACRES

###