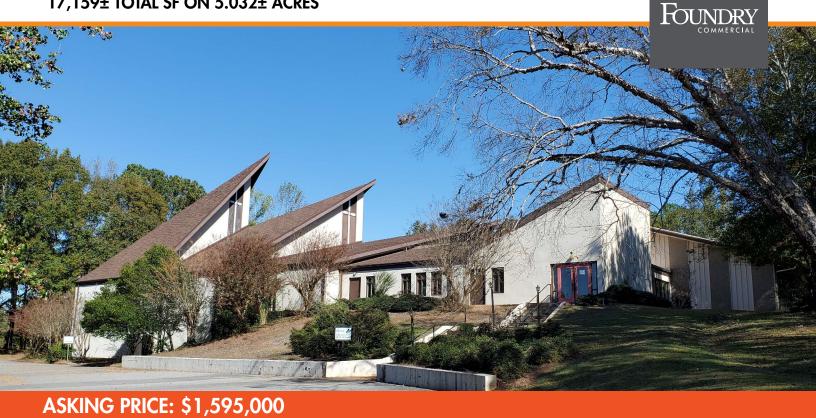

### 17,159± TOTAL SF ON 5.032± ACRES

#### **PROPERTY FEATURES**

- 17,159± Total SF (2 Buildings)
- 5.032± Acres
- RS-25 Zoning | Single Family Residential
- Sanctuary Seats 300±
- Fellowship Hall & Kitchen
- 19 Classrooms & Offices
- 70± Paved Parking Spaces
- Located just off Athens Perimeter Parkway (GA-10) and Oglethorpe Ave.