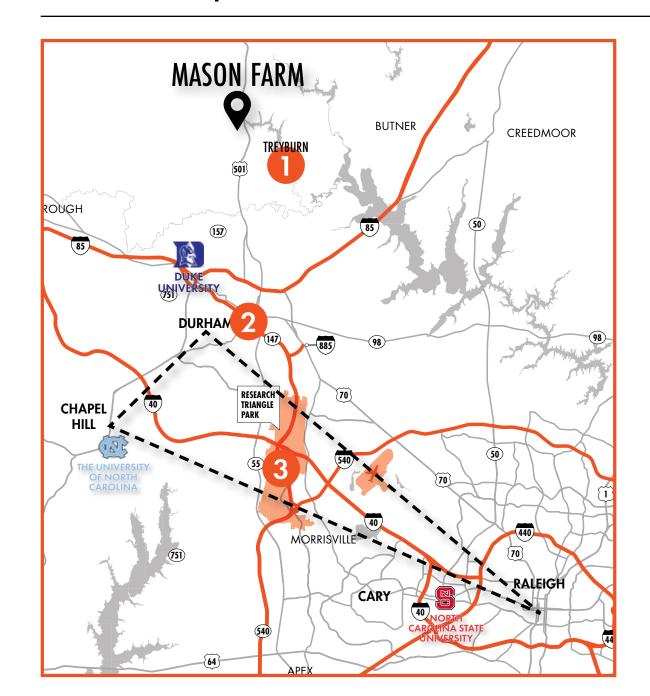

## MASON FARM | PROXIMITY TO URBAN CORE

### **2** DOWNTOWN DURHAM

### **13** RESEARCH TRIANGLE PARK

Supported by a rapidly growing north Durham location, Mason Farm is located 10 miles from Downtown Durham, 9 miles from I-85, and 13 miles from Duke University and the Duke University Health System. Mason Farm provides a sweet spot for homeowners seeking a suburban location with amenities such as large swaths of open space, access to the Eno River State Park (10 miles) as well as convenient access to employment in Downtown Durham, Duke University, RTP, and the greater Triangle area.