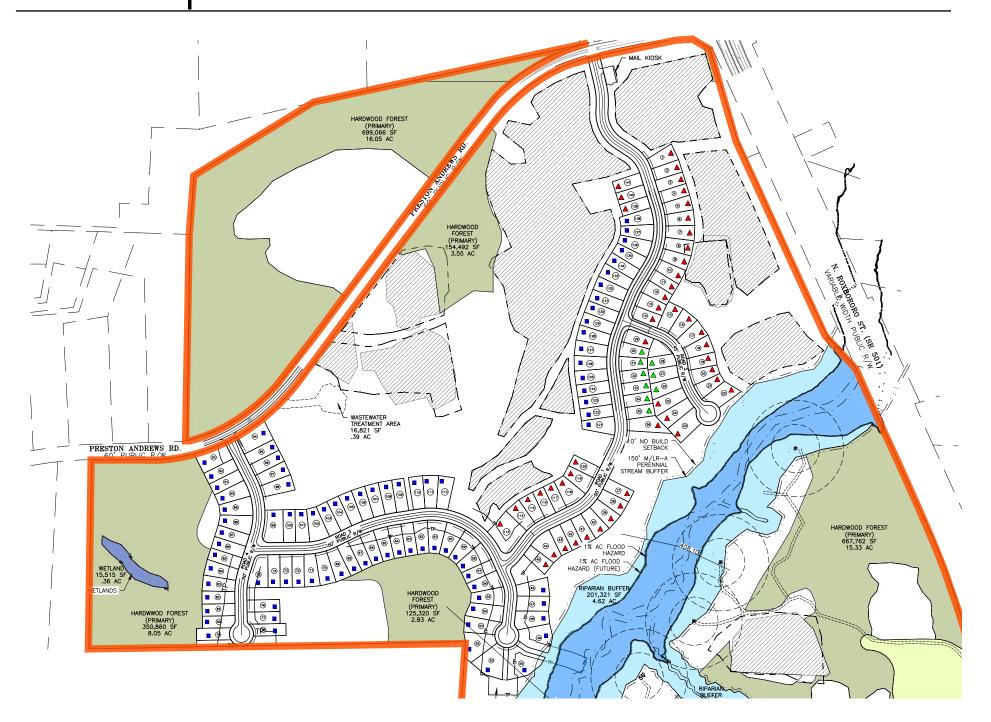

### **APPROVED SITE PLAN**

The approved site plan submittal allows for a maximum of 141 lots, approximately 143 acres of open space, and utilities to be privately owned. Proposed lot sizes for the development include all 50' fronts with a mix of depths from 118 feet to 136 feet.

### PROPOSED LOT TYPES

| Lot Type                            | Num-<br>ber of<br>Lots | Build-<br>able<br>Area | Max. Im-<br>pervious | Total<br>Impervious<br>(SF) | Total Im-<br>pervious<br>(AC) | % Based<br>on Gross<br>AC |
|-------------------------------------|------------------------|------------------------|----------------------|-----------------------------|-------------------------------|---------------------------|
| Type A Lot                          | 85                     | 66′x40′                | 2,640                | 224,400                     | 5.15                          | 1.79%                     |
| Type B Lot                          | 9                      | 40′x48′                | 1,920                | 17,280                      | 0.40                          | 0.14%                     |
| Type C Lot                          | 47                     | 40'x50'                | 2.000                | 94,000                      | 2.16                          | 0.75%                     |
| Roadway                             | NA                     | NA                     | NA                   | 122,333                     | 2,81                          | 0.98%                     |
| WWTP                                | NA                     | NA                     | NA                   | 27,731                      | 0.64                          | 0.22%                     |
| Misc. (Maint.<br>roads, etc.)       | NA                     | NA                     | NA                   | 135,801                     | 3.12                          | 1.08%                     |
| POST DEVELOPMENT PERCENT IMPERVIOUS |                        |                        |                      | 14.27                       | 4.96%                         |                           |