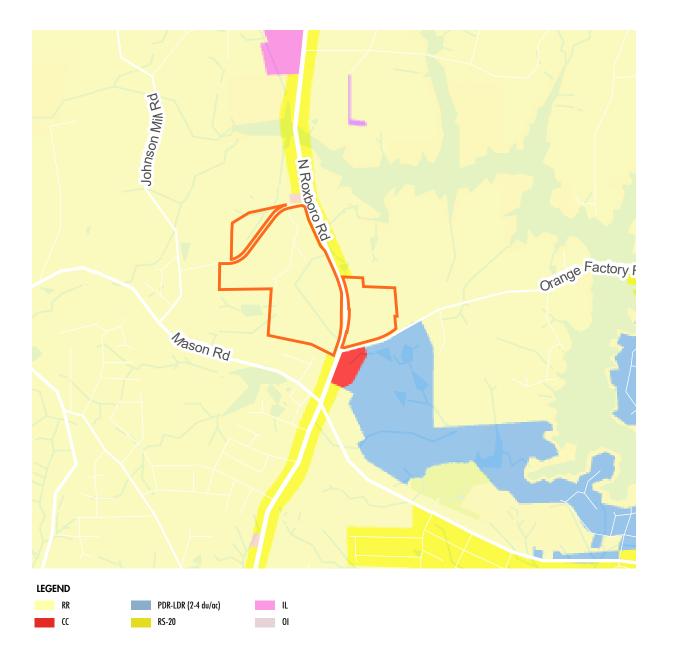

### ZONING

Zoned Rural Residential (RR), the site has received site plan approval for a Conservation Subdivision by Durham County. Per the Durham Unified Development Ordinance (UDO), a Conservation Subdivision allows for residential development while preserving natural resources while requiring 50% of the gross acreage to be provided as open space. Additionally, the site plan approval requires additional conditions for the development which have been accounted for in the approved plan.