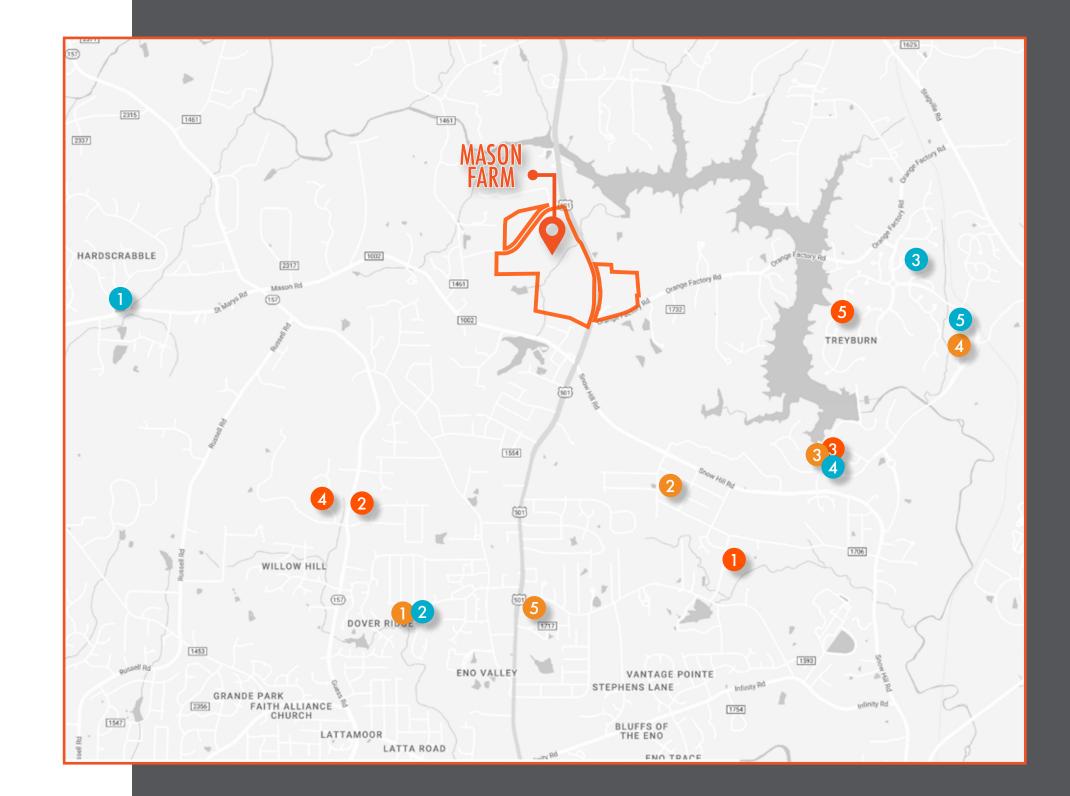

## MASON FARM | SINGLE FAMILY DEVELOPMENT PIPELINE

| DI | DEVELOPMENT PIPELINE   3-MILES |                  |                 |                       |                     |                |        |                                    |
|----|--------------------------------|------------------|-----------------|-----------------------|---------------------|----------------|--------|------------------------------------|
|    | SUBDIVISION                    | LAST<br>ACTIVITY | PRODUCT<br>TYPE | PRICE<br>RANGE        | AVERAGE<br>LOT SIZE | BUILDERS       | FUTURE | COMMENTS                           |
| 1  | Goodwin Crossing               | Future           | Single Family   | TBD                   | 13,175              | Meritage Homes | 149    | Construction to start Q3 2024      |
| 2  | Guess Road Tract               | Future           | Single Family   | TBD                   | 18 <i>,7</i> 15     | TBD            | 40     | Construction Drawings complete     |
| 3  | Snow Hill Preserve             | Future           | Single Family   | \$250,000 - \$350,000 | 10,150              | Various        | 64     | Site plan for Phase 2 under review |
| 4  | The View                       | Future           | Single Family   | TBD                   | 16,625              | McKee Homes    | 81     | Site plan approved Q3 2023         |
| 5  | Vintage Hill                   | Future           | Single Family   | TBD                   | 2,432               | TBD            | 49     | Site plan under review             |

| NEW CONSTRUCTION SINCE 4Q2021   3-MILES |                    |                 |                   |                 |  |
|-----------------------------------------|--------------------|-----------------|-------------------|-----------------|--|
|                                         | SUBDIVISION        | AVG LOT<br>SIZE | AVG SALE<br>PRICE | SUM OF<br>SALES |  |
| 1                                       | Huntington Valley  | 13,655          | \$477,583         | 72              |  |
| 2                                       | Northwood Forest   | 24,829          | \$510,000         | 1               |  |
| 3                                       | Snow Hill Preserve | 10,019          | \$334,000         | 1               |  |
| 1                                       | Treyburn           | 18,586          | \$525,167         | 3               |  |
| )                                       | Treyburn/Stagville | 27,443          | \$655,000         | 1               |  |
|                                         | GRAND TOTAL        | 14,118          | \$480,263         | 78              |  |

| RESALES LAST 12 MONTHS   3-MILE |                    |                       |              |  |  |
|---------------------------------|--------------------|-----------------------|--------------|--|--|
|                                 | SUBDIVISION        | AVERAGE OF SALE PRICE | SUM OF SALES |  |  |
| 1                               | Hardscrabble       | \$500,167             | 6            |  |  |
| 2                               | Huntington Valley  | \$423,333             | 3            |  |  |
| 3                               | Northern Way       | \$542,500             | 2            |  |  |
| 4                               | Snow Hill Preserve | \$545,000             | 2            |  |  |
| 5                               | Treyburn           | \$637,759             | 29           |  |  |
|                                 | GRAND TOTAL        | \$593,833             | 42           |  |  |

### HIGHLIGHTS

- Only one active community with 22 annual starts despite strong resale volume
- 178 resales within three miles in the last 12 months averaging \$415,382
- Average new construction pricing in the area ranging from \$334,000 to \$655,000
- High demographic area with average annual income of \$144,838