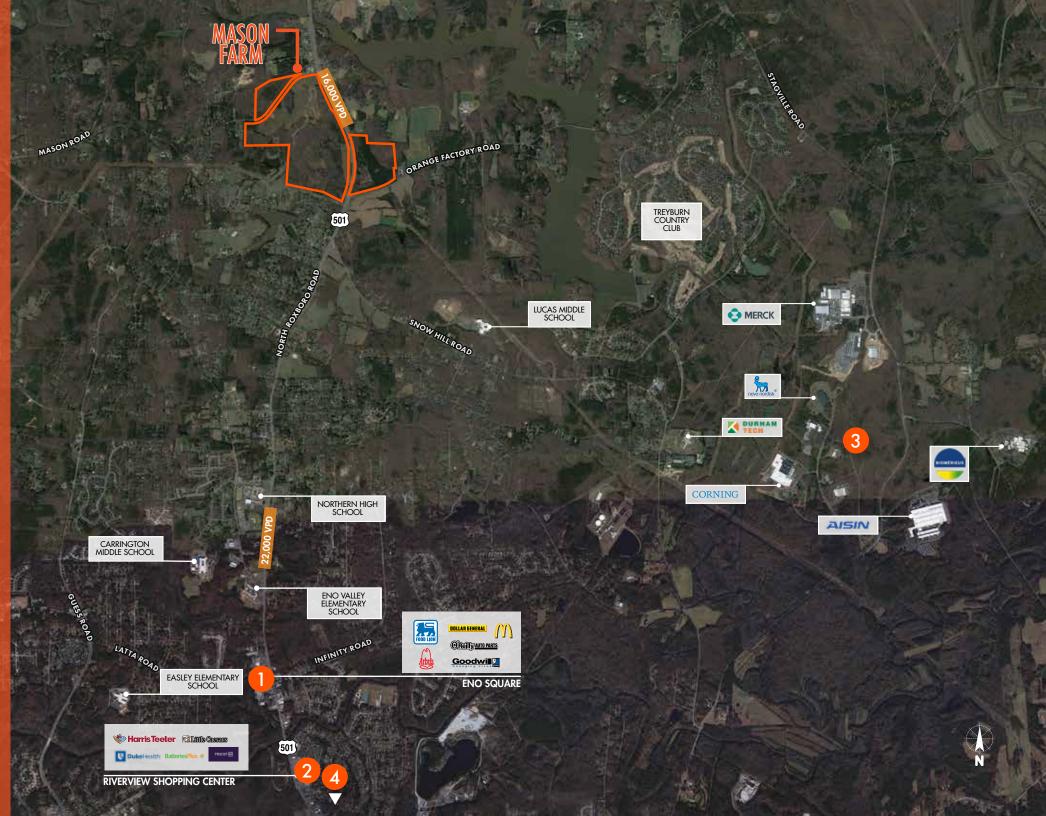

## MASON FARM | NEARBY AMENITIES

### 1 ENO SQUARE

- 4.5 miles/9 minute drive
- Food Lion
- CVS Pharmacy
- Velocity Fitness

## 2 RIVERVIEW SHOPPING CENTER

- 5.0 miles/10 minute drive
- Harris Teeter
- Duke Primary Care Riverview
- Dogwood Bar & Grill

### TREYBURN CORPORATE PARK

- 5 miles/8 minutes
- bioMerieux
- Merck
- Novo Nordisk
- Corning Life Sciences

### **DOWNTOWN DURHAM**

- 10.5 miles/21 minute drive
- Duke University
- Duke Health
- Google
- BlueCross BlueShield