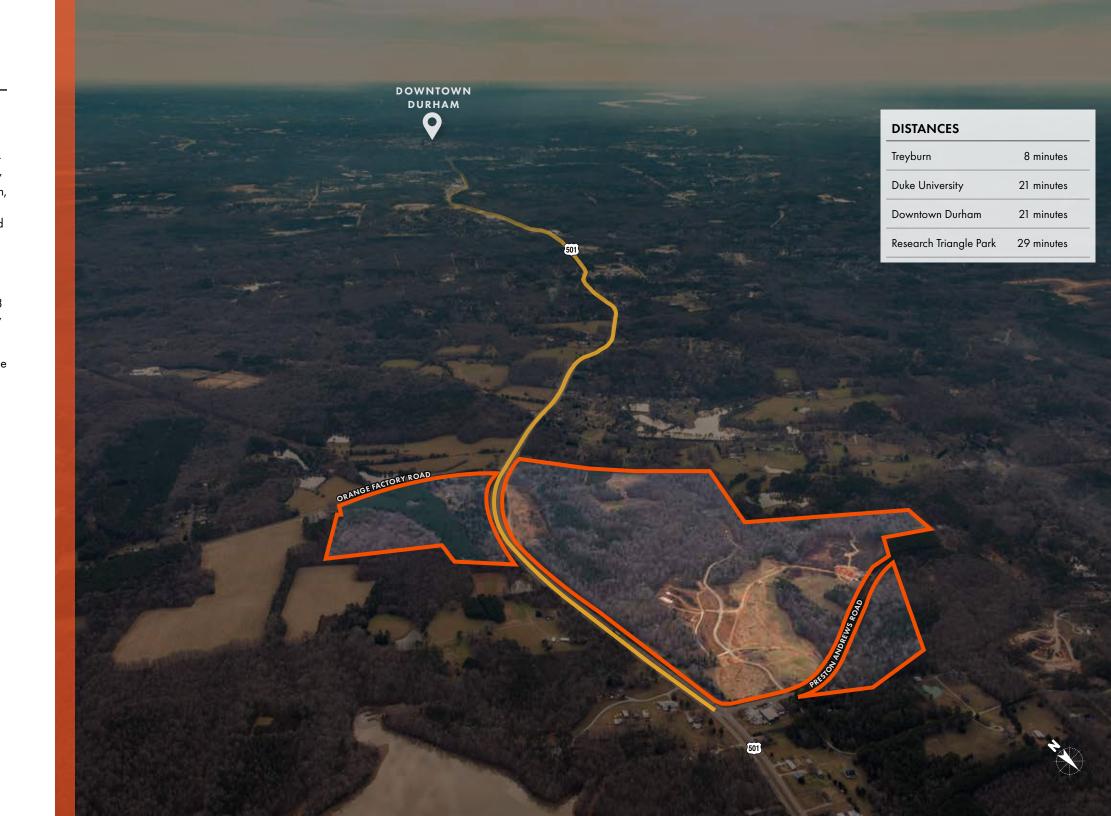

Supported by a rapidly growing north Durham location, Mason Farm is located 10 miles from Downtown Durham, 9 miles from I-85, and 13 miles from Duke University and the Duke University Health System. Mason Farm provides a sweet spot for homeowners seeking a suburban location with amenities such as large swaths of open space, access to the Eno River State Park (10 miles) as well as convenient access to employment in Downtown Durham, Duke University, RTP, and the greater Triangle area.

#### **INVESTMENT HIGHLIGHTS**

- Approved 141-lot site plan, including 40 VDLs, 15 partial lots and 86 raw lots (50' x 118, 120', and 136')
- On-site wastewater treatment plant (underway) and community wells (in place)
- 21 minutes/10 miles to Downtown Durham and Duke University
- Close proximity to RTP and Downtown Durham large employers