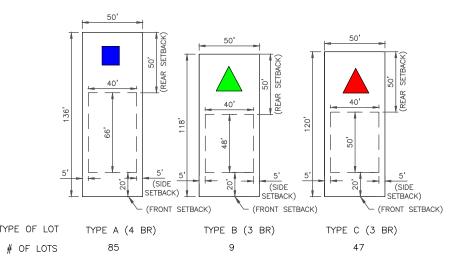

### PROPOSED LOT TYPES

| Lot Type                            | Num-<br>ber of<br>Lots | Build-<br>able<br>Area | Max. Im-<br>pervious | Total<br>Impervious<br>(SF) | Total Im-<br>pervious<br>(AC) | % Based<br>on Gross<br>AC |
|-------------------------------------|------------------------|------------------------|----------------------|-----------------------------|-------------------------------|---------------------------|
| Type A Lot                          | 85                     | 66′x40′                | 2,640                | 224,400                     | 5.15                          | 1.79%                     |
| Type B Lot                          | 9                      | 40′x48′                | 1,920                | 17,280                      | 0.40                          | 0.14%                     |
| Type C Lot                          | 47                     | 40'x50'                | 2.000                | 94,000                      | 2.16                          | 0.75%                     |
| Roadway                             | NA                     | NA                     | NA                   | 122,333                     | 2,81                          | 0.98%                     |
| WWTP                                | NA                     | NA                     | NA                   | 27,731                      | 0.64                          | 0.22%                     |
| Misc. (Maint.<br>roads, etc.)       | NA                     | NA                     | NA                   | 135,801                     | 3.12                          | 1.08%                     |
| POST DEVELOPMENT PERCENT IMPERVIOUS |                        |                        |                      | 14.27                       | 4.96%                         |                           |