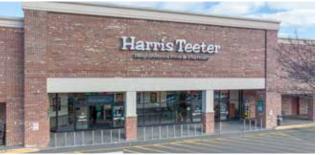

## 2 RIVERVIEW SHOPPING CENTER

- 5.0 miles/10 minute drive
- Harris Teeter
- Duke Primary Care Riverview
- Dogwood Bar & Grill