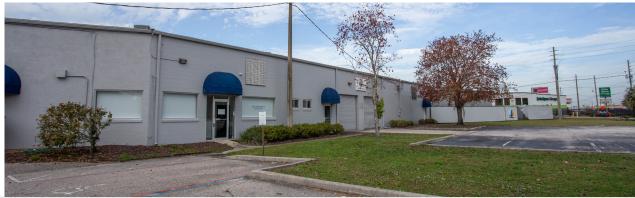

### 1400 N ORANGE BLOSSOM TRAIL

INFILL BUILDING WITH YARD

| LEASE RATE: | Please Inquire |
|-------------|----------------|
| SF:         | 14,366 SF      |
| TIMING:     | Immediate      |
| PARKING:    | 3.4/1,000      |
| LAND:       | 1.33 AC        |

#### **PROPERTY DESCRIPTION**

1400 N Orange Blossom Trail is located in the heart of College Park and Orlando's Packing District. The building sits just 9 minutes from I-4 and is easily accessed from anywhere in the region.

The building features 14,366 SF of finished office space and has 2 grade level doors and has the ability to receive dock high shipments. The yard on the north side of the building is partially covering helping shield materials from the elements.