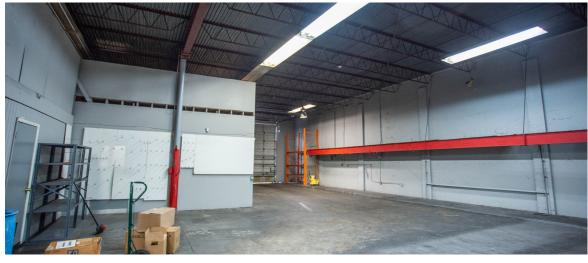

The building features 14,366 SF of finished office space and has 2 grade level doors and has the ability to receive dock high shipments. The yard on the north side of the building is partially covering helping shield materials from the elements.

# 1400 N ORANGE BLOSSOM TRAIL

PROPERTY IMAGES

PLEASE CONTACT

GABE DE JESUS **407.650.1501** | gabe.dejesus@foundrycommercial.com Licensed Real Estate Broker

JOEY WOODMAN 407.748.5888 | joey.woodman@foundrycommercial.com