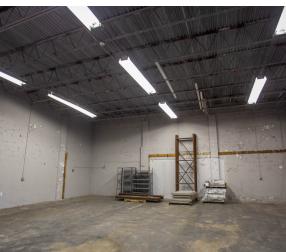

The building features 14,366 SF of finished office space and has 2 grade level doors and has the ability to receive dock high shipments. The yard on the north side of the building is partially covering helping shield materials from the elements.

# 1400 N ORANGE BLOSSOM TRAIL

PROPERTY IMAGES

PLEASE CONTACT

GABE DE JESUS **407.650.1501** | gabe.dejesus@foundrycommercial.com Licensed Real Estate Broker

JOEY WOODMAN 407.748.5888 | joey.woodman@foundrycommercial.com