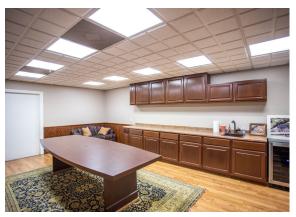

The building features 14,366 SF of finished office space and has 2 grade level doors and has the ability to receive dock high shipments. The yard on the north side of the building is partially covering helping shield materials from the elements.

# 1400 N ORANGE BLOSSOM TRAIL

PROPERTY IMAGES

PLEASE CONTACT

GABE DE JESUS **407.650.1501** | gabe.dejesus@foundrycommercial.com Licensed Real Estate Broker

JOEY WOODMAN 407.748.5888 | joey.woodman@foundrycommercial.com