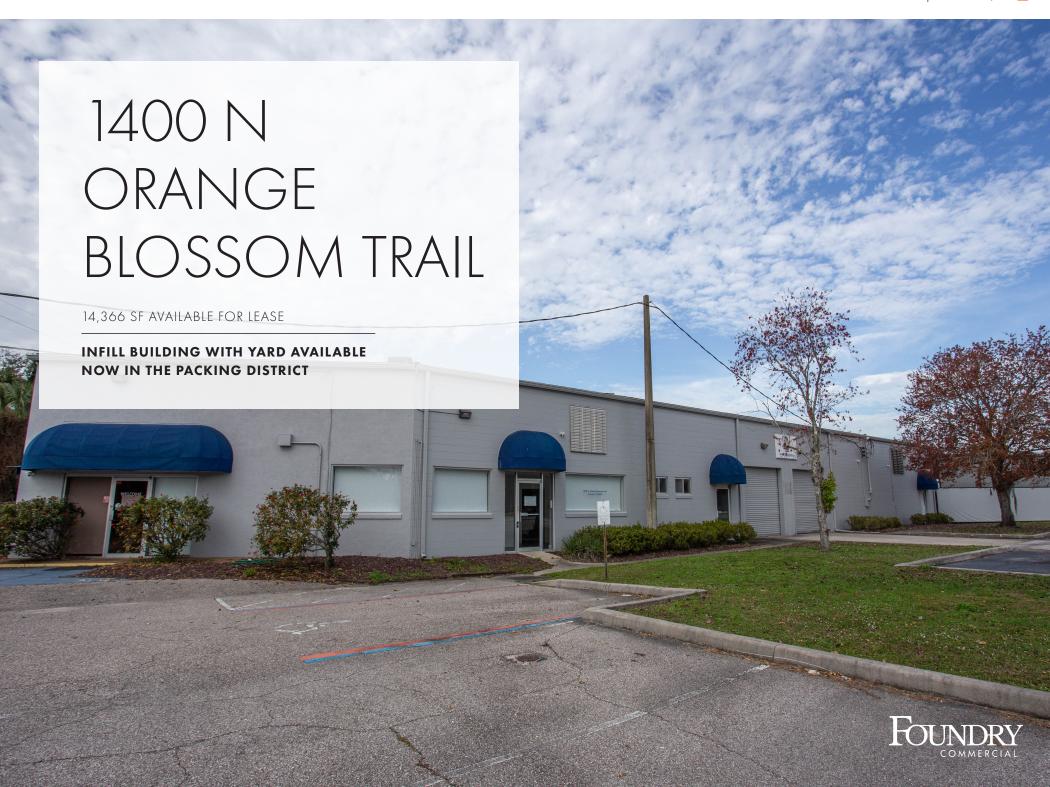

### 1400 N ORANGE BLOSSOM TRAIL

INFILL BUILDING WITH YARD

| LEASE RATE: | Please Inquire |
|-------------|----------------|
| SF:         | 14,366 SF      |
| TIMING:     | Immediate      |
| PARKING:    | 3.4/1,000      |
| LAND:       | 1.33 AC        |

#### **PROPERTY DESCRIPTION**

1400 N Orange Blossom Trail is located in the heart of College Park and Orlando's Packing District. The building sits just 9 minutes from I-4 and is easily accessed from anywhere in the region.

The building features 14,366 SF of finished office space and has 2 grade level doors and has the ability to receive dock high shipments. The yard on the north side of the building is partially covering helping shield materials from the elements.