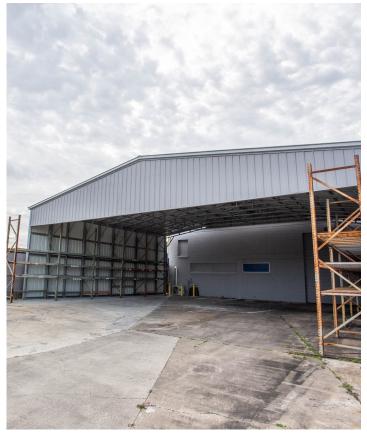

The building features 14,366 SF of finished office space and has 2 grade level doors and has the ability to receive dock high shipments. The yard on the north side of the building is partially covering helping shield materials from the elements.

# 1400 N ORANGE BLOSSOM TRAIL

PROPERTY IMAGES

PLEASE CONTACT

GABE DE JESUS **407.650.1501** | gabe.dejesus@foundrycommercial.com Licensed Real Estate Broker

JOEY WOODMAN 407.748.5888 | joey.woodman@foundrycommercial.com