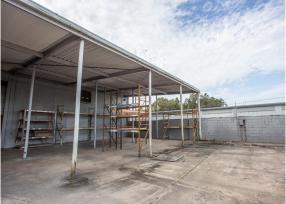

The building features 14,366 SF of finished office space and has 2 grade level doors and has the ability to receive dock high shipments. The yard on the north side of the building is partially covering helping shield materials from the elements.

# 1400 N ORANGE BLOSSOM TRAIL

PROPERTY IMAGES

PLEASE CONTACT

GABE DE JESUS **407.650.1501** | gabe.dejesus@foundrycommercial.com Licensed Real Estate Broker

JOEY WOODMAN 407.748.5888 | joey.woodman@foundrycommercial.com