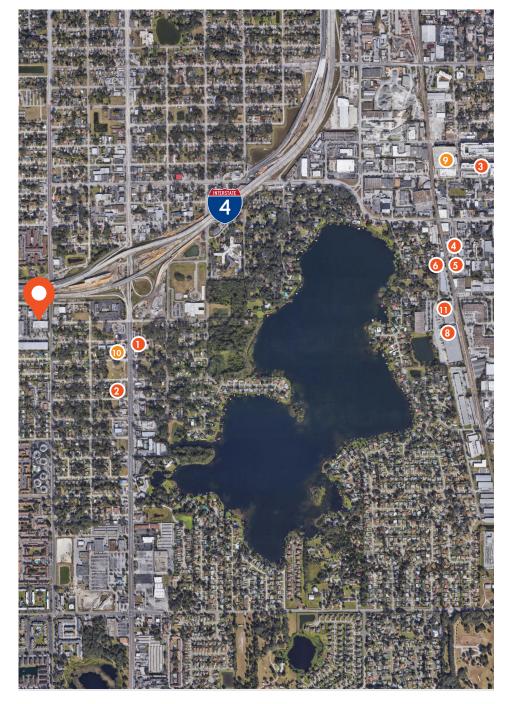

### **RESTAURANTS**

| 1 Mr. | Gyros |
|-------|-------|
|-------|-------|

- 2 Checkers
- 3 Jason's Deli
- 4 Fresh Kitchen
- 5 Chick Fil A
- 6 Cecil's Texas Style BBQ
- Ø Starbucks
- 8 Tijuana Flats

### **RETAIL/CONVENIENCE**

- O Target
- 10 Racetrac
- 🕕 Wawa

FOR MORE INFORMATION, PLEASE CONTACT:

MARIA LOMBARDI | 407.458.5880 Associate Maria.Lombardi@foundrycommercial.com Licensed Real Estate Broker