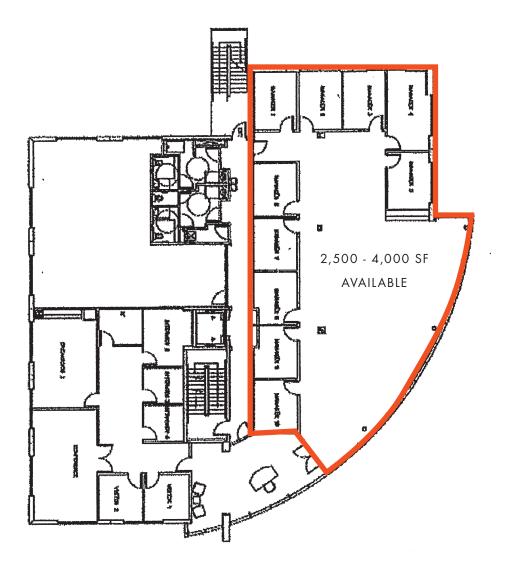

JUNDRY

R

| SUITE     | RSF           |
|-----------|---------------|
| 2nd Floor | 2,500 - 4,000 |

FOR MORE INFORMATION, PLEASE CONTACT:

MARIA LOMBARDI | 407.458.5880 Associate Maria.Lombardi@foundrycommercial.com Licensed Real Estate Broker

# 2<sup>ND</sup> FLOOR

SUITE 200 2,500 - 4,000 SF AVAILABLE

Although the information contained herein was provided by sources believed to be reliable, Foundry Commercial makes no representation, expressed or implied, as to its accuracy and said information is subject to errors, omissions or changes.