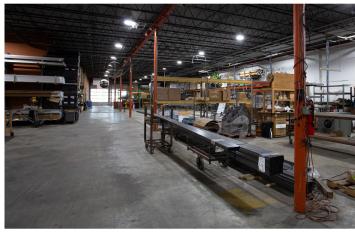

## **PROPERTY HIGHLIGHTS**

- 49,200 SF warehouse available for sale
- 15% office / 85% warehouse
- Building could be sub-divided
- Highly visible on a well trafficked road
- Well-maintained block building with fenced in, secure lot
- LED lighting and clean warehouse space
- Modern office space in excellent condition
- Ample parking
- 16ft clear height
- 3 phase, 800 amps