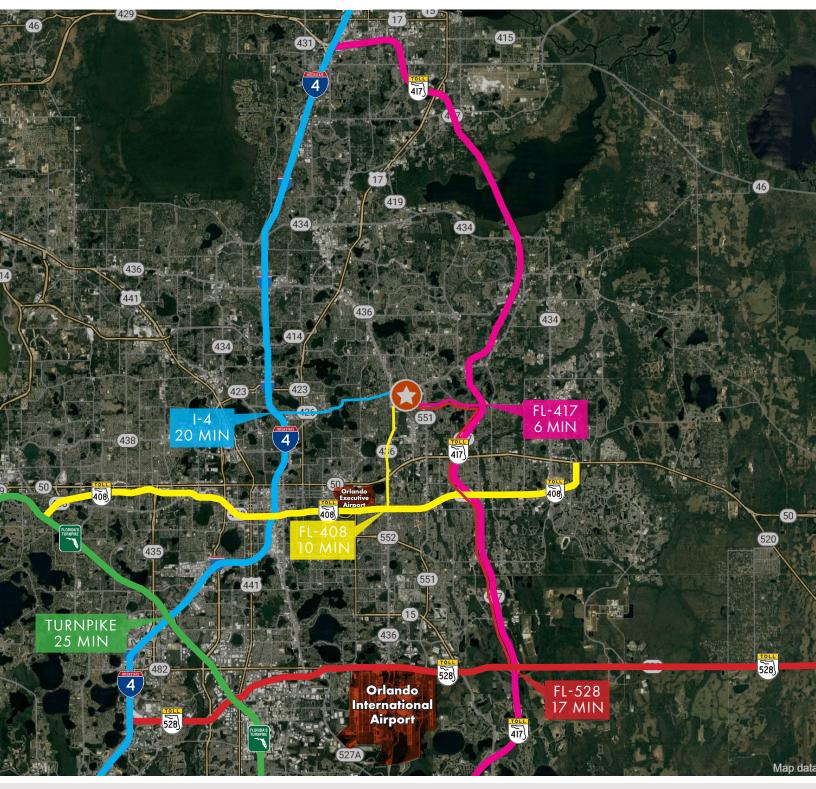

## **ROADWAY ACCESS**

| ROAD     | DISTANCE   | MILES      |
|----------|------------|------------|
| FL-417   | 6 minutes  | 3.3 miles  |
| FL-408   | 10 minutes | 4.8 miles  |
| FL-528   | 17 minutes | 14.7 miles |
| I-4      | 20 minutes | 5.6 miles  |
| Turnpike | 25 minutes | 15.5 miles |

#### **ROADWAY ACCESS**