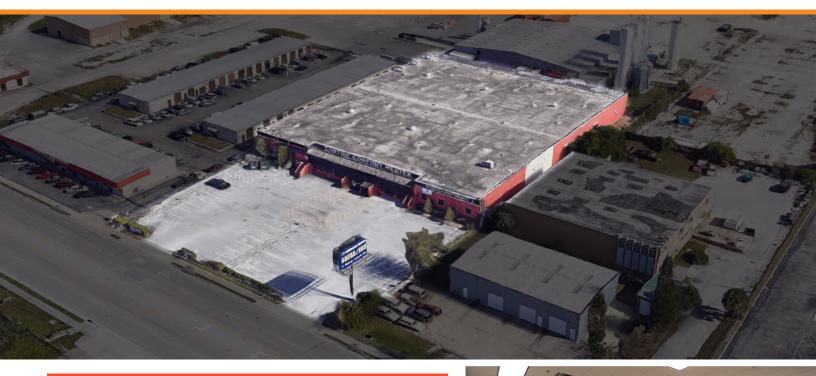

#### **PROPERTY DETAILS**

| ADDRESS        | 3939 Forsyth Road<br>Winter Park, FL 32792                  |  |
|----------------|-------------------------------------------------------------|--|
| COUNTY         | Orange                                                      |  |
| PARCEL ID      | 30-2203-0000-00-051                                         |  |
| ZONING         | IND-4                                                       |  |
| USE            | Warehouse                                                   |  |
| LOT SIZE       | ±1.84 AC                                                    |  |
| BUILDING SIZE  | 49,200 SF<br>(Warehouse: ±41,900 SF)<br>(Office: ±7,300 SF) |  |
| YEAR BUILT     | 1962                                                        |  |
| CLEAR HEIGHT   | 16ft                                                        |  |
| DOCK-HIGH      | 4                                                           |  |
| PARKING SPACES | 40                                                          |  |
| FRONTAGE       | 194ft - Forsyth Rd                                          |  |
| POWER          | 3-Phase, 800 Amps                                           |  |
|                |                                                             |  |