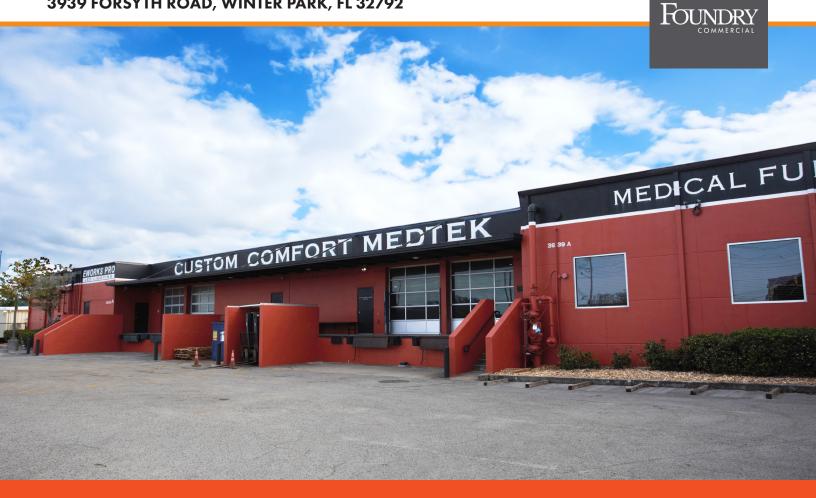

# INDUSTRIAL WAREHOUSE FOR SALE 3939 FORSYTH ROAD, WINTER PARK, FL 32792

## **PROPERTY HIGHLIGHTS**

- 49,200 SF warehouse available for sale
- 15% office / 85% warehouse
- Building could be sub-divided
- Highly visible on a well trafficked road
- Well-maintained block building with fenced in, secure lot
- LED lighting and clean warehouse space
- Modern office space in excellent condition
- Ample parking
- 16ft clear height
- 3 phase, 800 amps