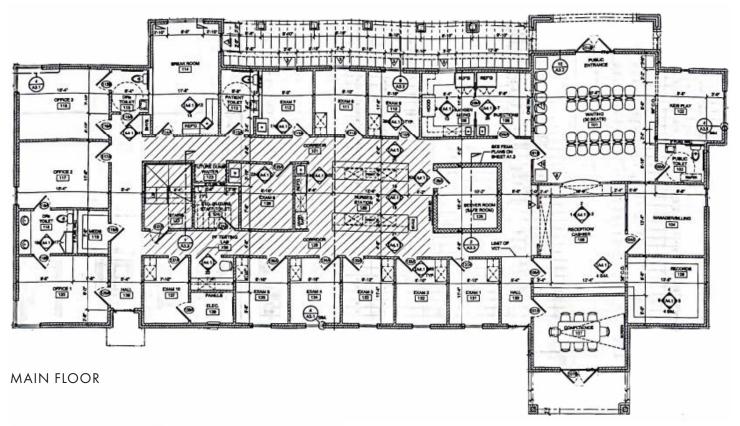

#### **SUITE DETAILS**

| Size:             | 100 - 6,274 SF                                                                                                                   |
|-------------------|----------------------------------------------------------------------------------------------------------------------------------|
| Layout:           | Fully built out medical facility with<br>multiple exam rooms, large open<br>reception space, and all associated<br>support space |
| Parking:          | Surface Parking (28)                                                                                                             |
| Timing:           | 30 Days                                                                                                                          |
| Rate:             | Negotiable                                                                                                                       |
| Lease Expiration: | 7/14/2026                                                                                                                        |

## **FLOOR PLAN**

MEZZANINE