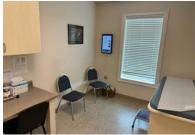

#### **SUITE PHOTOS**

#### **SUITE DETAILS**

| Size:             | 100 - 6,274 SF                                                                                                                   |
|-------------------|----------------------------------------------------------------------------------------------------------------------------------|
| Layout:           | Fully built out medical facility with<br>multiple exam rooms, large open<br>reception space, and all associated<br>support space |
| Parking:          | Surface Parking (28)                                                                                                             |
| Timing:           | 30 Days                                                                                                                          |
| Rate:             | Negotiable                                                                                                                       |
| Lease Expiration: | 7/14/2026                                                                                                                        |