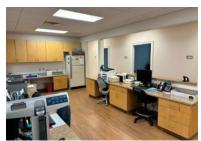

#### **SUITE PHOTOS**

#### **SUITE DETAILS**

| Size:             | 100 - 6,274 SF                                                                                                                   |
|-------------------|----------------------------------------------------------------------------------------------------------------------------------|
| Layout:           | Fully built out medical facility with<br>multiple exam rooms, large open<br>reception space, and all associated<br>support space |
| Parking:          | Surface Parking (28)                                                                                                             |
| Timing:           | 30 Days                                                                                                                          |
| Rate:             | Negotiable                                                                                                                       |
| Lease Expiration: | 7/14/2026                                                                                                                        |