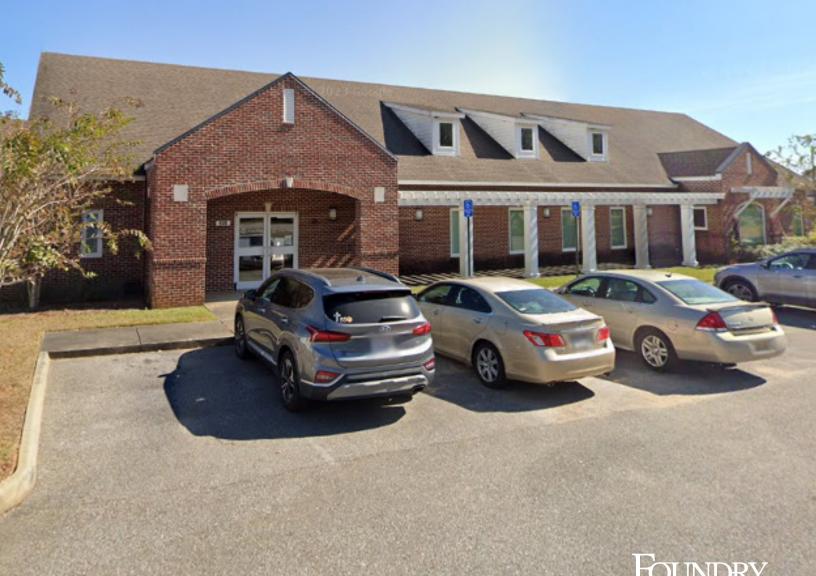

# 520 JOHN D ODOM RD

100 - 6,274 SF SUBLEASE AVAILABLE

MEDICAL OFFICE SUBLEASE LOCATED MINUTES FROM FLOWERS HOSPITAL

### **PROPERTY FEATURES**

- 6,274 SF sublease divisible down to 100 SF
- Fully built out medical office space
- Located within minutes of Flowers Hospital and nearby to many medical practices
- Surround by several restaurants and retailers
- 14 minute drive to Dothan Regional Airport