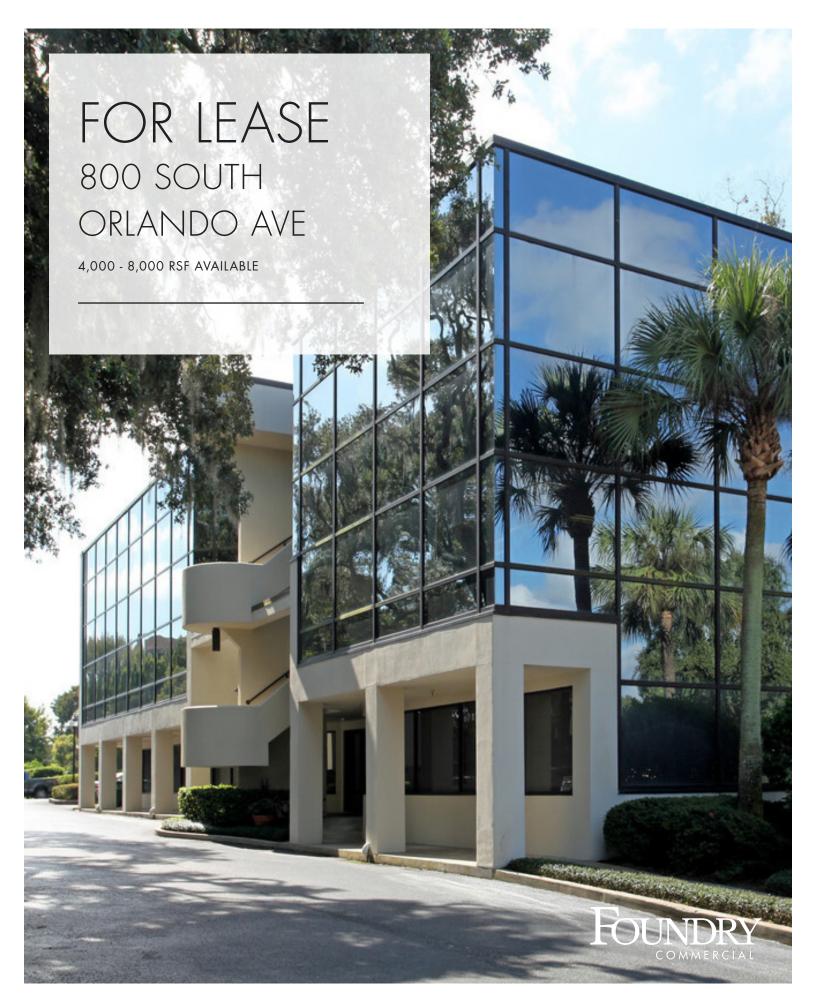

## **PROPERTY DESCRIPTION**

800 S Orlando Ave has great views of Lake Maitland, Lake Lily, and Fort Maitland Park and is located in the heart of Maitland, Florida.

## **PROPERTY HIGHLIGHTS**

- Walkable to numerous retail and restaurant options
- Located in the heart of downtown Maitland
- 2 miles from Downtown Winter Park
- Monument signage available on a high traffic road
- Floor to ceiling glass with views of Lake Maitland
- Building is setup for high speed fiber optic internet
- 3.5/1,000 SF parking ratio