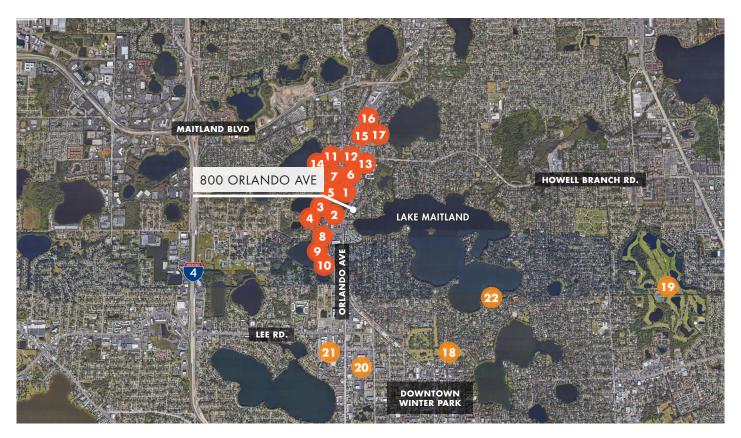

# **AMENITIES & LOCATION**

#### DINING AND CONVENIENCE

- 1. Luke's Kitchen and Bar
- 2. Antonio's Maitland
- 3. Athena Roasted Chicken
- 4. Firehouse Subs
- 5. Einstein Bros Bagels
- 6. Cow & Cheese
- 7. Jeremiah's Italian Ice
- 8. Teak Neighborhood Grill
- 9. Brick & Spoon
- 10. Peach Valley Cafe

### **DINING AND CONVENIENCE**

- 11. CooKit
- 12. McDonald's
- 13. Blackbird Comics & Coffeehouse
- 14. Starbucks
- 15. Grain and Berry
- 16. Publix
- 17. PITA Mediterranean Street Food

#### **AMENITIES**

- 18. Winter Park Country Club
- 19. Interlachen Country Club
- 20. Winter Park Village
- 21. Center of Winter Park
- 22. Kraft Azalea Garden

FOR MORE INFORMATION, PLEASE CONTACT: