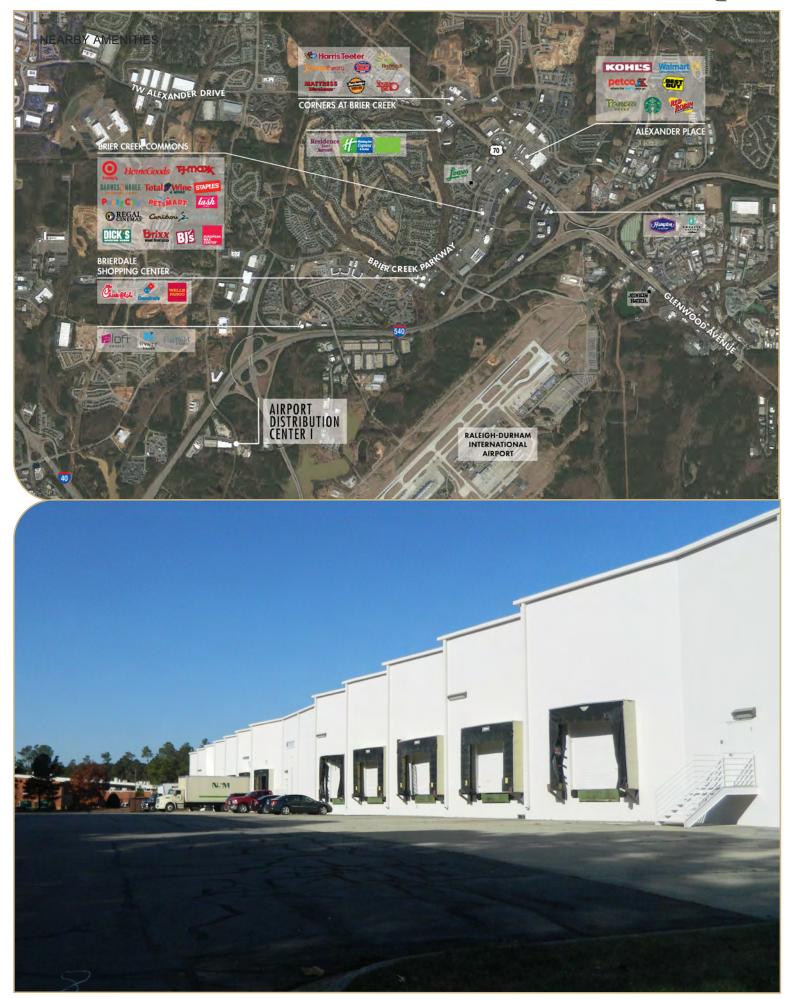

|
| AVAILABLE SF   | 17,257 SF                   |
| OFFICE SF      | 3,126 SF                    |
| WAREHOUSE SF   | 14,131 SF                   |
| EXTERIOR WALLS | Insulated pre-cast concrete |

| ROOFING        | TPO membrane - 2015    |
|----------------|------------------------|
| PARKING        | 1:1,000 SF             |
| YEAR BUILT     | 1990                   |
| CEILING HEIGHT | 24'                    |
| LIGHTING       | LED                    |
| COLUMN SPACING | 40' x 30'              |
| SPRINKLER      | ESFR                   |
| LOADING DOCK   | 4 dock-high doors      |
| ELECTRICAL     | 240/480 volt, 3-phase, |
|                | 4-wire system          |



AIRPORT DISTRIBUTION CENTER | 5101 Nelson Road | Morrisville NC 27560

## Owned and Operated by



2

3

2

3

4

5

6

<1mile

2 miles

4 miles

5 miles

9 miles

10 miles