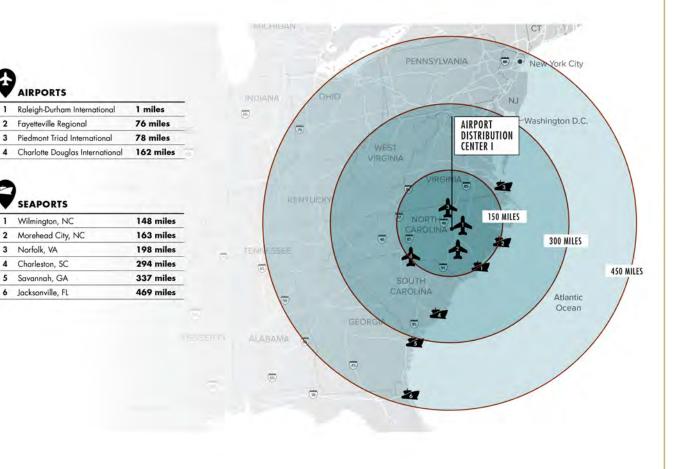

## AIRPORT DISTRIBUTION CENTER

5101 Nelson Road, | Suite 200 | Morrisville NC 27560

AIRPORT DISTRIBUTION CENTER | 5101 Nelson Road | Morrisville NC 27560