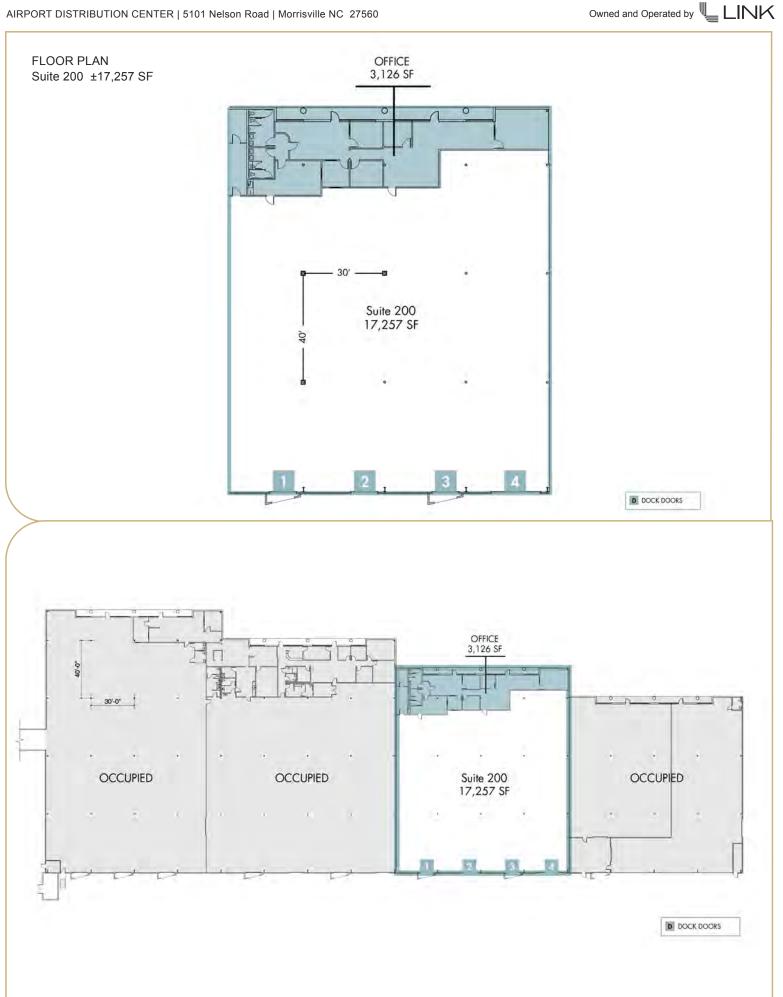

## ±17,257 SF

<sub>■</sub> LINK

Alexis Lambeth Partner, Industrial Services (919) 524-3593 alexis.lambeth@foundrycommercial.com

This is not an offer or acceptance of an offer to lease space. A lease will only be offered or made in a written agreement signed by landlord. No representation or warranty of any kind is made by landlord unless set forth in a written definitive lease executed by the landlord.

## **BUILDING FEATURES**

| CITY/COUNTY    | Morrisville/Wake County     |
|----------------|-----------------------------|
| DATE AVAILABLE | July 1, 2024                |
| LEASE RATE     | Call for details            |
| ZONING         | ORD                         |
| TOTAL SF       | 74,738 SF                   |
| AVAILABLE SF   | 17,257 SF                   |
| OFFICE SF      | 3,126 SF                    |
| WAREHOUSE SF   | 14,131 SF                   |
| EXTERIOR WALLS | Insulated pre-cast concrete |

| ROOFING        | TPO membrane - 2015    |
|----------------|------------------------|
| PARKING        | 1:1,000 SF             |
| YEAR BUILT     | 1990                   |
| CEILING HEIGHT | 24'                    |
| LIGHTING       | LED                    |
| COLUMN SPACING | 40' x 30'              |
| SPRINKLER      | ESFR                   |
| LOADING DOCK   | 4 dock-high doors      |
| ELECTRICAL     | 240/480 volt, 3-phase, |
|                | 4-wire system          |