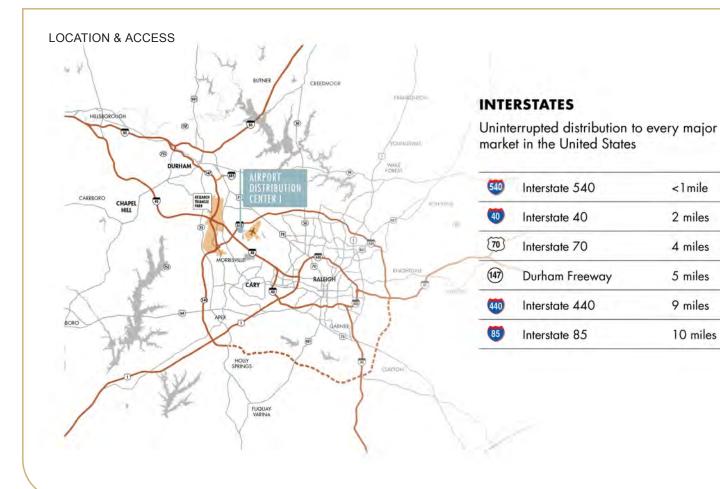

SF      | 3,126 SF                    |
| WAREHOUSE SF   | 14,131 SF                   |
| EXTERIOR WALLS | Insulated pre-cast concrete |

| ROOFING        | TPO membrane - 2015    |
|----------------|------------------------|
| PARKING        | 1:1,000 SF             |
| YEAR BUILT     | 1990                   |
| CEILING HEIGHT | 24'                    |
| LIGHTING       | LED                    |
| COLUMN SPACING | 40' x 30'              |
| SPRINKLER      | ESFR                   |
| LOADING DOCK   | 4 dock-high doors      |
| ELECTRICAL     | 240/480 volt, 3-phase, |
|                | 4-wire system          |



AIRPORT DISTRIBUTION CENTER | 5101 Nelson Road | Morrisville NC 27560

## Owned and Operated by



2

3

2

3

4

5

6

<1mile

2 miles

4 miles

5 miles

9 miles

10 miles