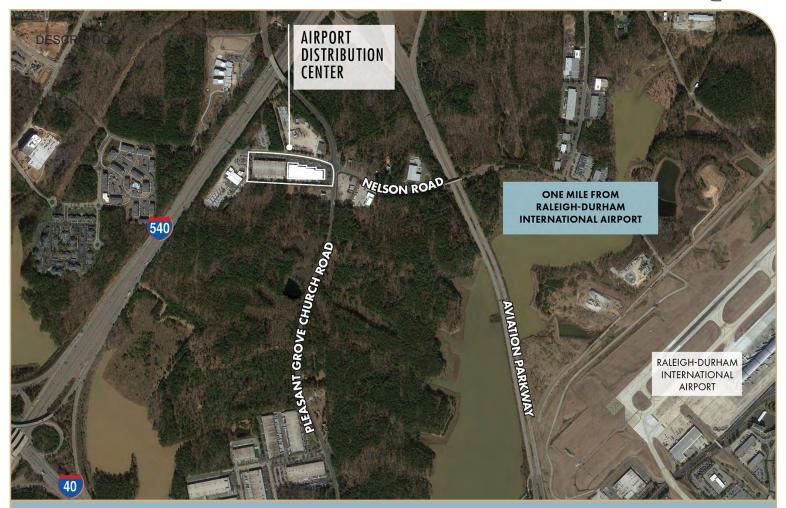

## AIRPORT DISTRIBUTION CENTER

5101 Nelson Road, | Suite 200 | Morrisville NC 27560

AIRPORT DISTRIBUTION CENTER | 5101 Nelson Road | Morrisville NC 27560