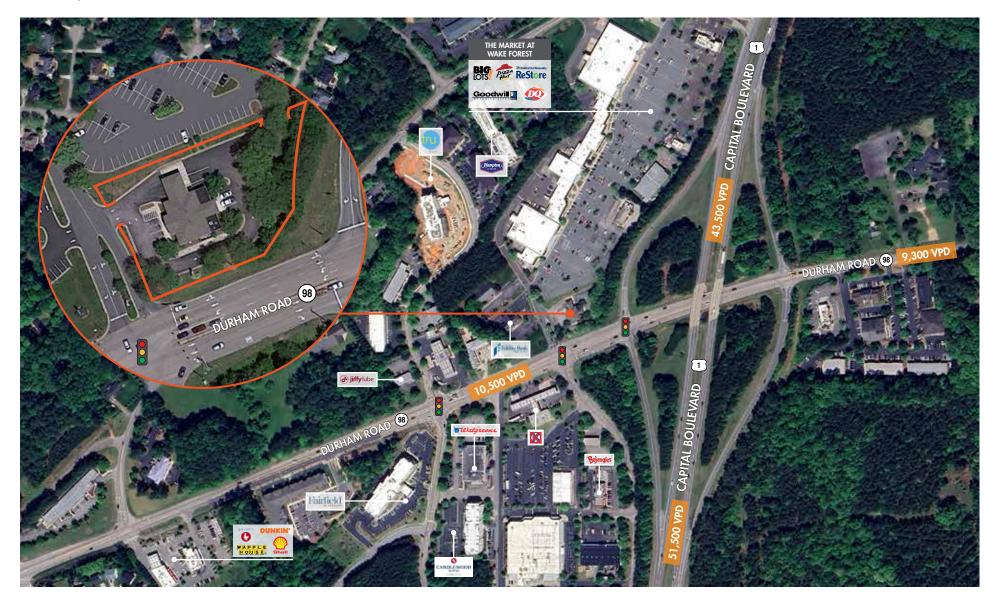

## **PROPERTY FEATURES**

- 2nd generation bank with drive thru
- Heavily travelled corridor with over 43,500 VPD
- Easy access to US-1 and Highway 98
- Dominant trade area with strong anchor draw surrounding the property including Target, Wegmans, Lowe's, Home Depot, and others

## **AREA RETAILERS**

FOR MORE INFORMATION, PLEASE CONTACT:

JAMES MATTOX | 919.576.2696 ROSS DIACHENKO | 919.576.2683 James.Mattox@foundrycommercial.com Licensed Real Estate Broker

Ross.Diachenko@foundrycommercial.com Licensed Real Estate Broker