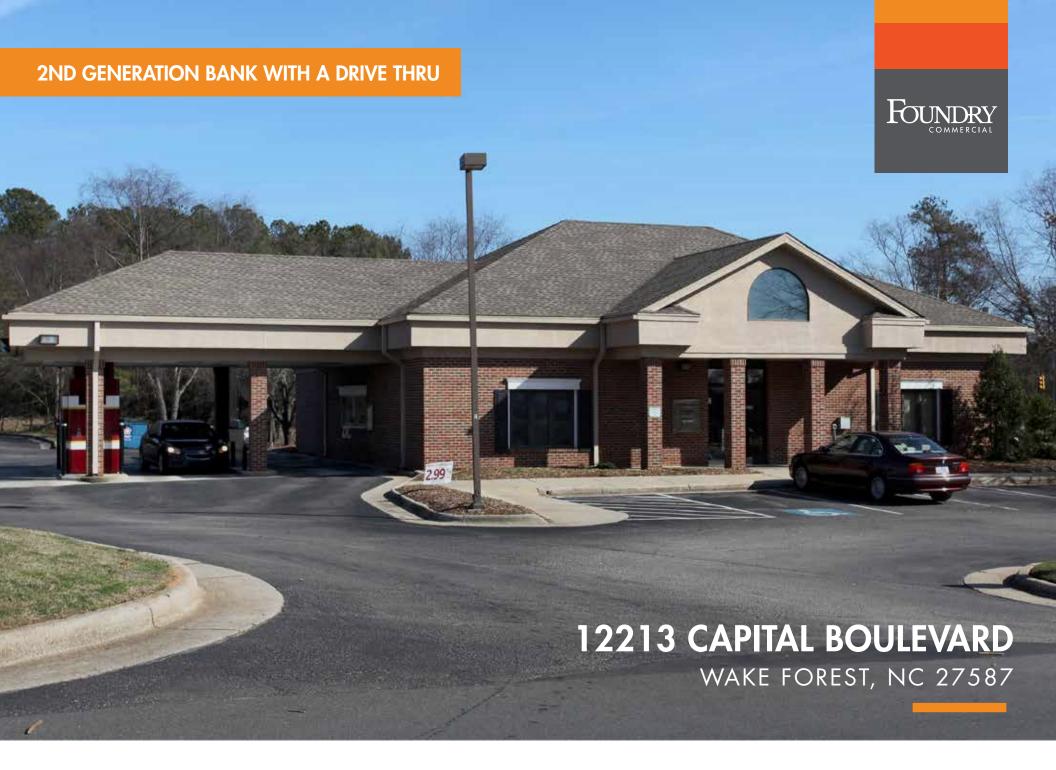

## **PROPERTY FEATURES**

- 2nd generation bank with drive thru
- Heavily travelled corridor with over 43,500 VPD
- Easy access to US-1 and Highway 98
- Dominant trade area with strong anchor draw surrounding the property including Target, Wegmans, Lowe's, Home Depot, and others