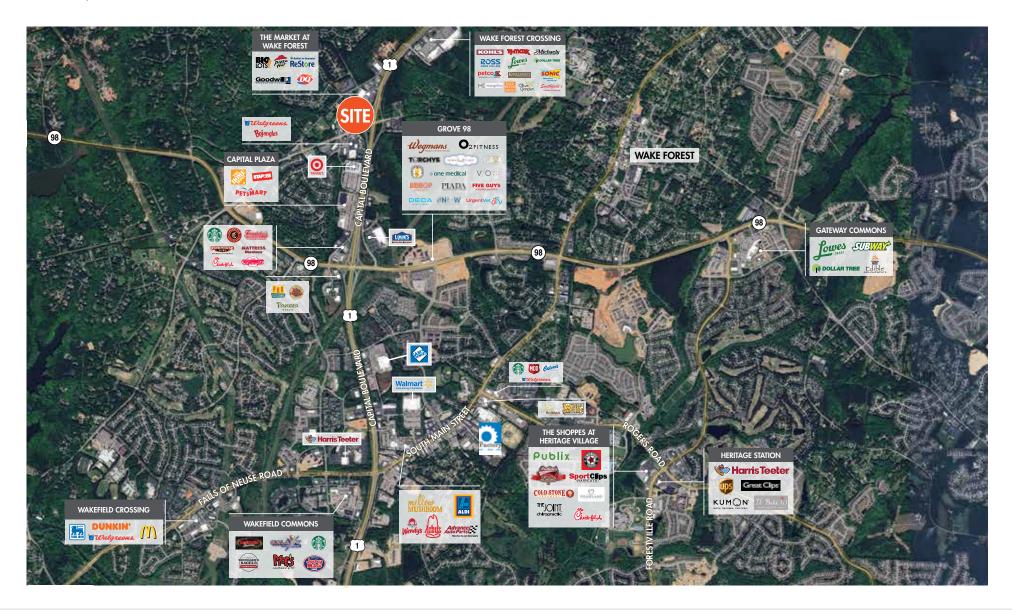

## **PROPERTY FEATURES**

- 2nd generation bank with drive thru
- Heavily travelled corridor with over 43,500 VPD
- Easy access to US-1 and Highway 98
- Dominant trade area with strong anchor draw surrounding the property including Target, Wegmans, Lowe's, Home Depot, and others

## **AREA RETAILERS**

FOR MORE INFORMATION, PLEASE CONTACT:

JAMES MATTOX | 919.576.2696 ROSS DIACHENKO | 919.576.2683 James.Mattox@foundrycommercial.com Licensed Real Estate Broker

Ross.Diachenko@foundrycommercial.com Licensed Real Estate Broker