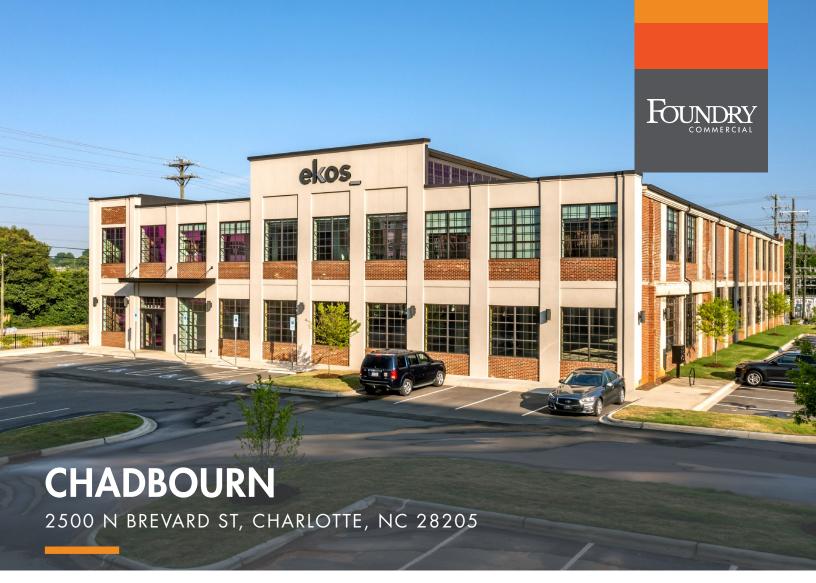

# **OFFICE SPACE FOR SUBLEASE**

# **SUBLEASE FEATURES**

- 18,331 SF Plug & Play sublease available in NoDa.
- Master Lease Expires 6/30/31
- Existing FF&E Negotiable
- Rate Negotiable
- Expansive windows & natural light
- Exposed original brickwork
- 0.2 mile walk to 25th Street lightrail station
- Parking Ratio of 3.0/1,000 RSF