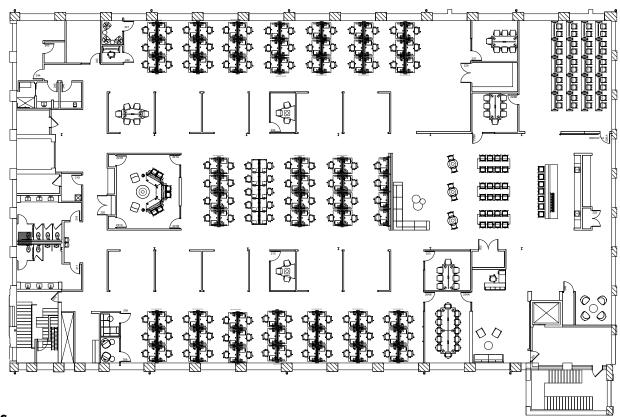

### **FLOOR PLAN**

2ND FLOOR (REPRESENTATIVE FURNITURE PLAN)

±18,331 SF AVAILABLE