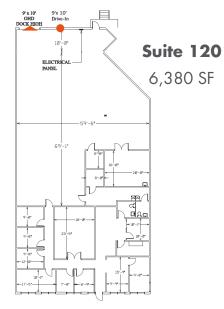

## **PROPERTY FEATURES**

- 6,380 Total SF Available
- ±3,150 SF Office
- 1 Dock High Door
- 1 Drive-In Door
- 16' Clear Height
- Wet Sprinkler System

- Convenient access to I-77, South Blvd, Charlotte Douglas International Airport
- · Close proximity to light rail
- Abundant Parking
- Retail and hotel amenities within immediate vicinity