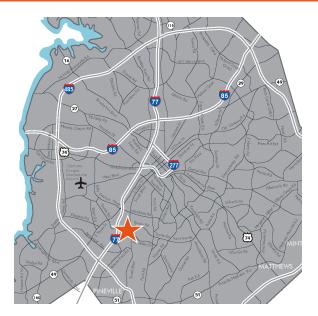

## **PROPERTY FEATURES**

- 6,380 Total SF Available
- ±3,150 SF Office
- 1 Dock High Door
- 1 Drive-In Door
- 16' Clear Height
- Wet Sprinkler System

- Convenient access to I-77, South Blvd, Charlotte Douglas International Airport
- · Close proximity to light rail
- Abundant Parking
- Retail and hotel amenities within immediate vicinity