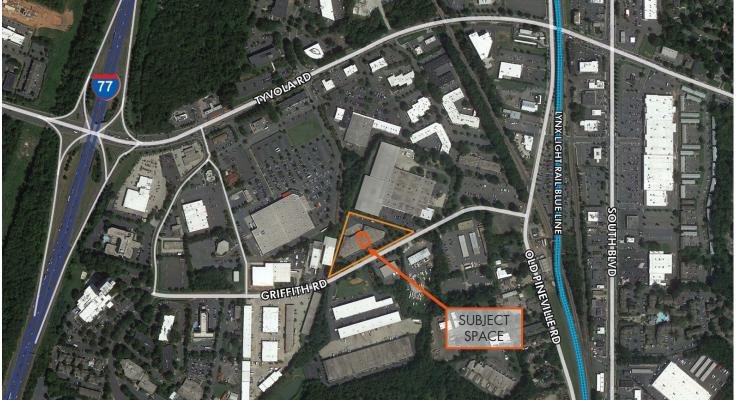

## GRIFFITH GATEWAY 625 GRIFFITH ROAD, SUITE 120, CHARLOTTE, NC 28217

## **PROPERTY FEATURES**

- 6,380 Total SF Available
- ±3,150 SF Office
- 1 Dock High Door
- 1 Drive-In Door
- 16' Clear Height
- Wet Sprinkler System

- Convenient access to I-77, South Blvd, Charlotte Douglas International Airport
- · Close proximity to light rail
- Abundant Parking
- Retail and hotel amenities within immediate vicinity