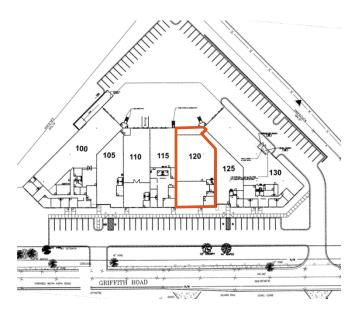

## GRIFFITH GATEWAY 625 GRIFFITH ROAD, SUITE 120, CHARLOTTE, NC 28217

## **PROPERTY FEATURES**

- 6,380 Total SF Available
- ±3,150 SF Office
- 1 Dock High Door
- 1 Drive-In Door
- 16' Clear Height
- Wet Sprinkler System

- Convenient access to I-77, South Blvd, Charlotte Douglas International Airport
- · Close proximity to light rail
- Abundant Parking
- Retail and hotel amenities within immediate vicinity