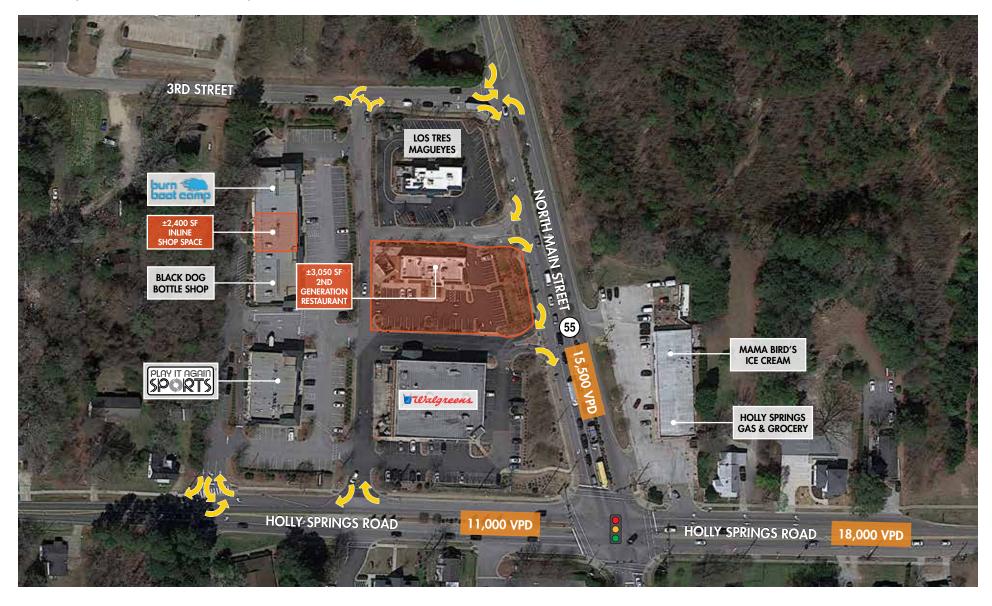

## **PROPERTY FEATURES**

- 3,050 SF freestanding 2nd generation restaurant with pick up window
- 2,400 SF inline shop space
- **Excellent visibility**
- Signalized intersection with multiple access points
- Close proximity to Downtown Holly Springs, Highway 55, and I-540
- Strong residential and commercial growth surrounding the site