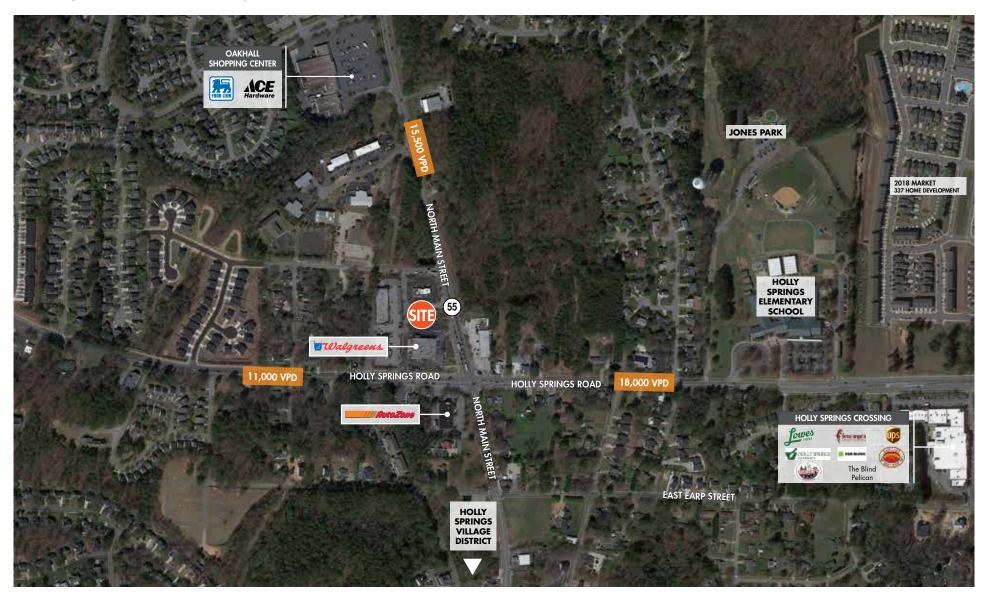

## **PROPERTY FEATURES**

- 3,050 SF freestanding 2nd generation restaurant with pick up window
- 2,400 SF inline shop space
- **Excellent visibility**
- Signalized intersection with multiple access points
- Close proximity to Downtown Holly Springs, Highway 55, and I-540
- Strong residential and commercial growth surrounding the site