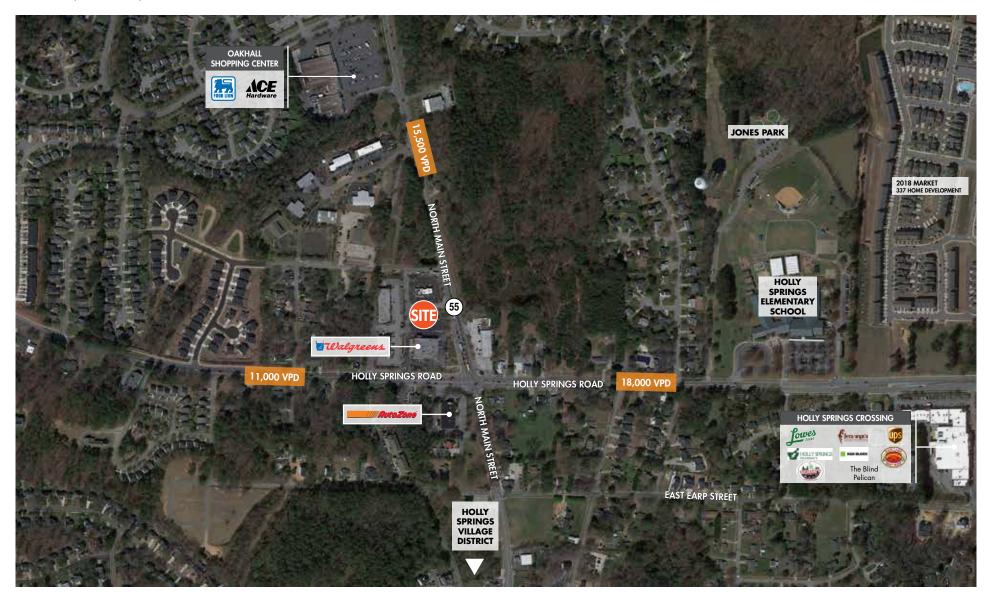

## **PROPERTY FEATURES**

- Rare freestanding 2nd generation restaurant with pick up window
- Excellent visibility
- Signalized intersection with multiple access points
- Close proximity to Downtown Holly Springs, Highway 55, and I-540