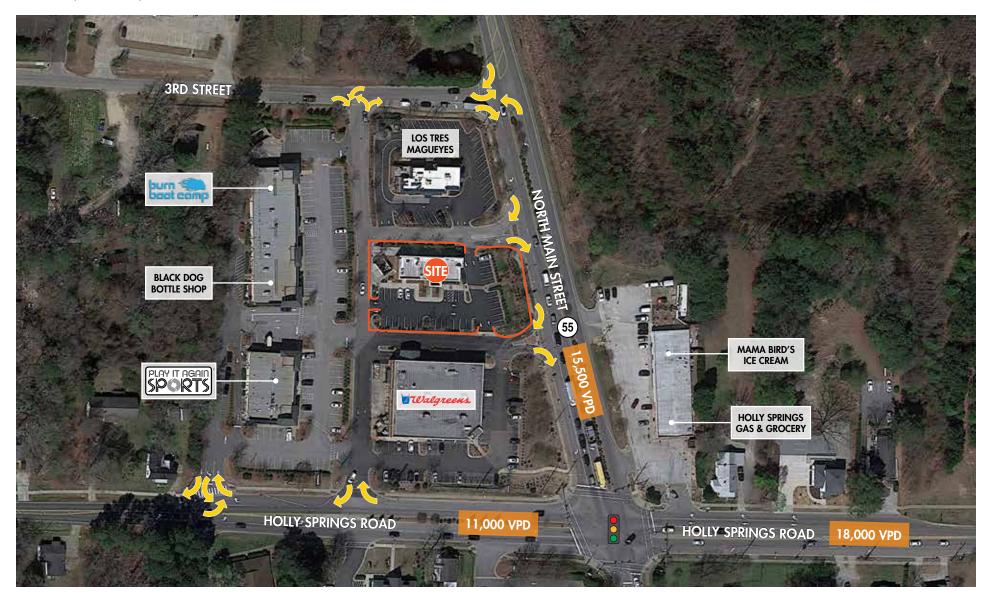

## **PROPERTY FEATURES**

- Rare freestanding 2nd generation restaurant with pick up window
- Excellent visibility
- Signalized intersection with multiple access points
- Close proximity to Downtown Holly Springs, Highway 55, and I-540

**AREA RETAILERS** 

FOR MORE INFORMATION, PLEASE CONTACT:

James.Mattox@foundrycommercial.com Licensed Real Estate Broker

JAMES MATTOX | 919.576.2696 ROSS DIACHENKO | 919.576.2683 Ross.Diachenko@foundrycommercial.com