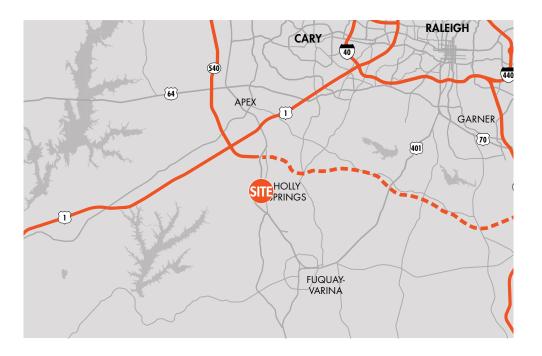

## **PROPERTY FEATURES**

- Rare freestanding 2nd generation restaurant with pick up window
- Excellent visibility
- Signalized intersection with multiple access points
- Close proximity to Downtown Holly Springs, Highway 55, and I-540