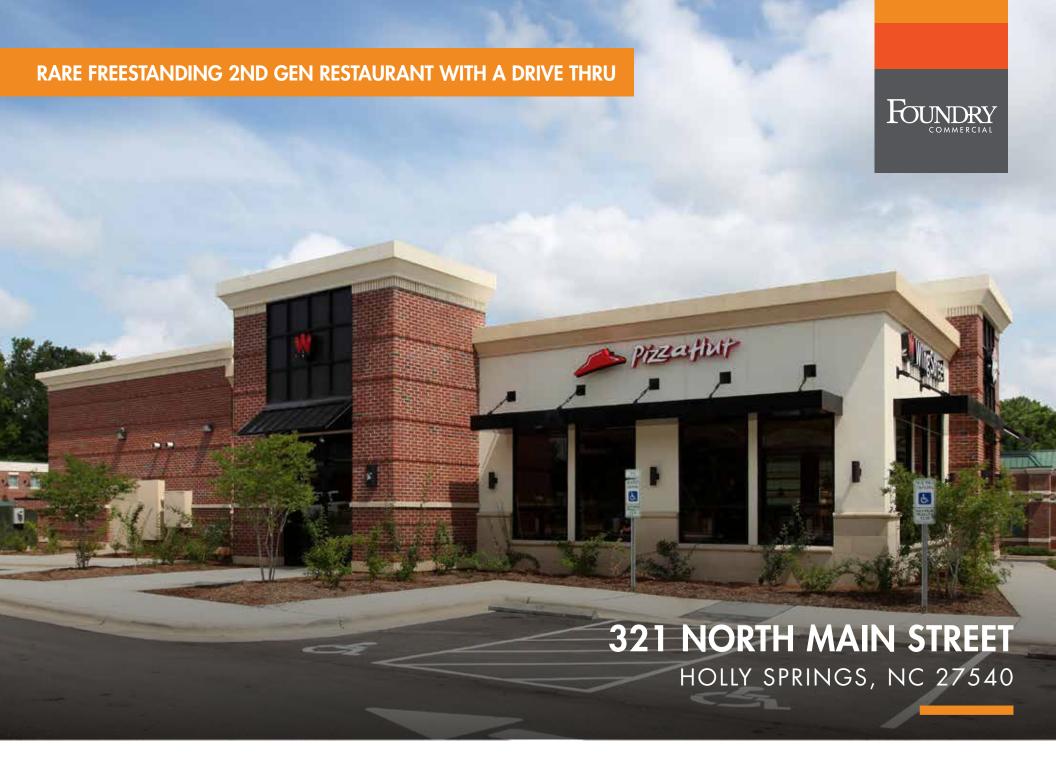

## **PROPERTY FEATURES**

- Rare freestanding 2nd generation restaurant with pick up window
- Excellent visibility
- Signalized intersection with multiple access points
- Close proximity to Downtown Holly Springs, Highway 55, and I-540