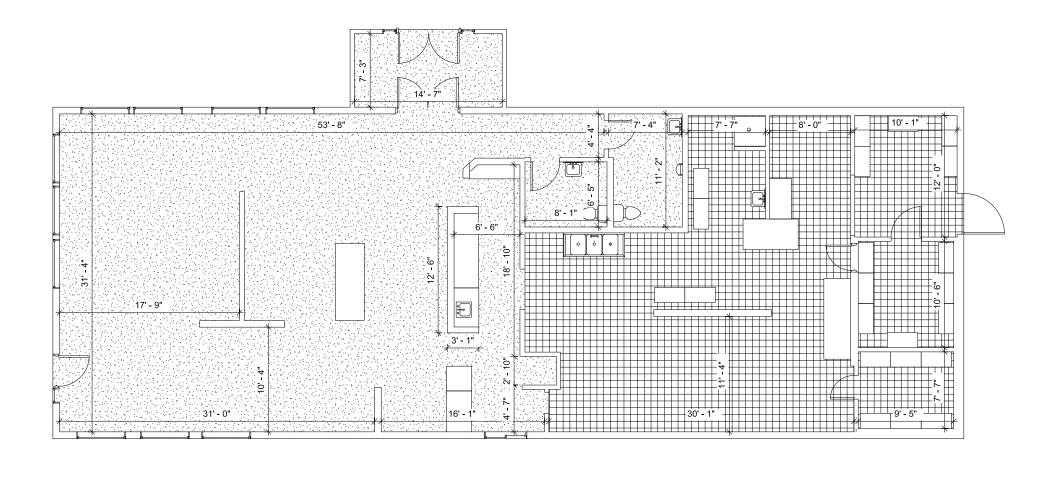

## **PROPERTY FEATURES**

- Rare freestanding 2nd generation restaurant with pick up window
- Excellent visibility
- Signalized intersection with multiple access points
- Close proximity to Downtown Holly Springs, Highway 55, and I-540